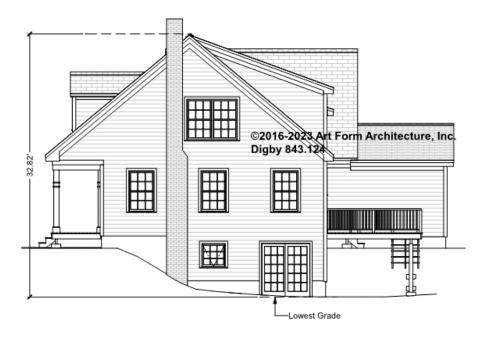

>nd</sup> Unit |      |



### DIGBY - BASEMENT 843.124 GL

Some features shown are optional. Your Purchase & Sale Agreement governs, whether items are labeled "optional" in this document or not.



#### CLG HT SHOWN 7'-8" CLG HT POSSIBLE 8'-0"

\* Major Change Fee, see website plan page for cost

| F1 LIVING AREA       | 0 FT | F1 BEDROOMS          | 0 | F1 BATHROOMS 0       |
|----------------------|------|----------------------|---|----------------------|
| Main                 | FT   | Main                 |   | Main                 |
| Future               | FT   | Future               |   | Future               |
| 2 <sup>nd</sup> Unit | FT   | 2 <sup>nd</sup> Unit |   | 2 <sup>nd</sup> Unit |



### DIGBY - FRONT ELEVATION 843.124 GL





### DIGBY - RIGHT ELEVATION 843.124 GL

\_





### DIGBY - REAR ELEVATION 843.124 GL





### DIGBY - LEFT ELEVATION 843.124 GL





### DIGBY - REAR RENDER 843.124 GL