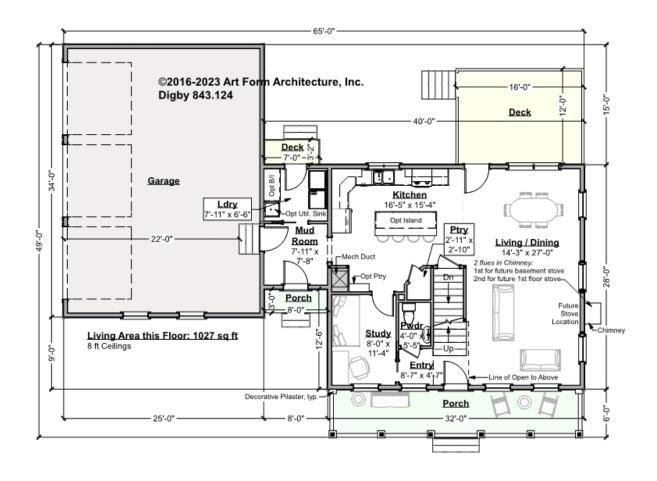

# DIGBY - 1<sup>ST</sup> FLOOR 843.124 GL

Some features shown are optional. Your Purchase & Sale Agreement governs, whether items are labeled "optional" in this document or not.

CLG HT SHOWN 8'-0" CLG HT POSSIBLE 8'-0"

\* Major Change Fee, see website plan page for cost

| F1 LIVING AREA       | 1027 <sup>FT</sup> | F1 BEDROOMS          | 1    | F1 BATHROOMS         | 0.5  |
|----------------------|--------------------|----------------------|------|----------------------|------|
| Main                 | 1027.00 FT         | Main                 |      | Main                 | 0.50 |
| Future               | FT                 | Future               | 1.00 | Future               |      |
| 2 <sup>nd</sup> Unit | FT                 | 2 <sup>nd</sup> Unit |      | 2 <sup>nd</sup> Unit |      |