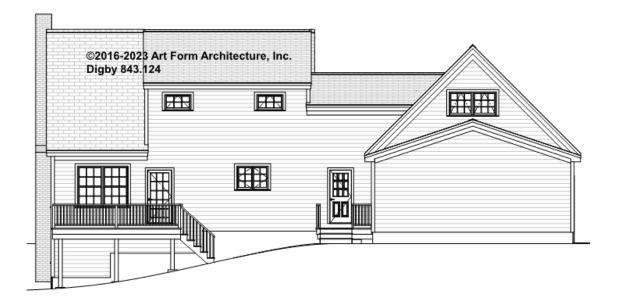

MENT 843.124 GL

Some features shown are optional. Your Purchase & Sale Agreement governs, whether items are labeled "optional" in this document or not.



#### CLG HT SHOWN 7'-8" CLG HT POSSIBLE 8'-0"

\* Major Change Fee, see website plan page for cost

| F1 LIVING AREA       | 0 FT | F1 BEDROOMS          | 0 | F1 BATHROOMS 0       |
|----------------------|------|----------------------|---|----------------------|
| Main                 | FT   | Main                 |   | Main                 |
| Future               | FT   | Future               |   | Future               |
| 2 <sup>nd</sup> Unit | FT   | 2 <sup>nd</sup> Unit |   | 2 <sup>nd</sup> Unit |



### DIGBY - FRONT ELEVATION 843.124 GL





### DIGBY - RIGHT ELEVATION 843.124 GL

\_





### DIGBY - REAR ELEVATION 843.124 GL





### DIGBY - LEFT ELEVATION 843.124 GL





### DIGBY - REAR RENDER 843.124 GL