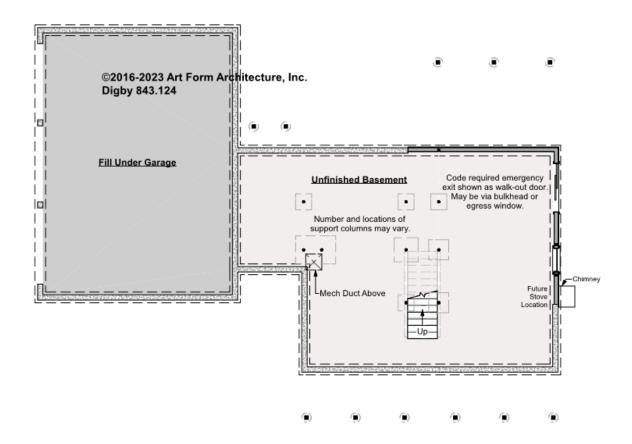

### DIGBY - BASEMENT 843.124 GL

Some features shown are optional. Your Purchase & Sale Agreement governs, whether items are labeled "optional" in this document or not.

#### CLG HT SHOWN 7'-8" CLG HT POSSIBLE 8'-0"

\* Major Change Fee, see website plan page for cost

| F1 LIVING AREA       | 0 FT | F1 BEDROOMS          | 0 | F1 BATHROOMS 0       |
|----------------------|------|----------------------|---|----------------------|
| Main                 | FT   | Main                 |   | Main                 |
| Future               | FT   | Future               |   | Future               |
| 2 <sup>nd</sup> Unit | FT   | 2 <sup>nd</sup> Unit |   | 2 <sup>nd</sup> Unit |