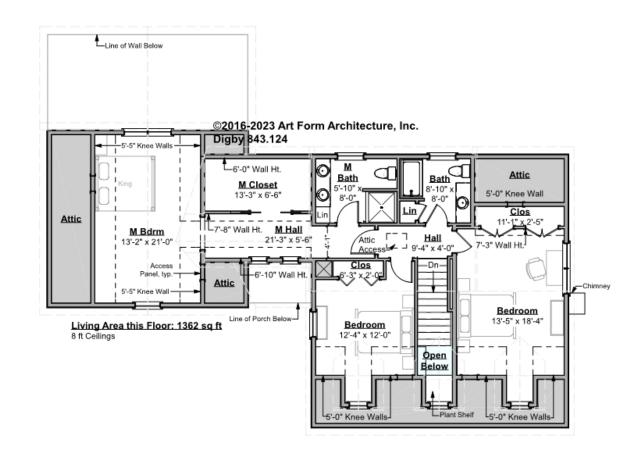

## DIGBY - 2<sup>ND</sup> FLOOR 843.124 GL

Some features shown are optional. Your Purchase & Sale Agreement governs, whether items are labeled "optional" in this document or not.

#### CLG HT SHOWN 8'-0" CLG HT POSSIBLE 9'-0"

\* Major Change Fee, see website plan page for cost

| F1 LIVING AREA       | 1362 <sup>FT</sup> | F1 BEDROOMS          | 3    | F1 BATHROOMS         | 2    |
|----------------------|--------------------|----------------------|------|----------------------|------|
| Main                 | 1362.00 FT         | Main                 | 3.00 | Main                 | 2.00 |
| Future               | FT                 | Future               |      | Future               |      |
| 2 <sup>nd</sup> Unit | FT                 | 2 <sup>nd</sup> Unit |      | 2 <sup>nd</sup> Unit |      |