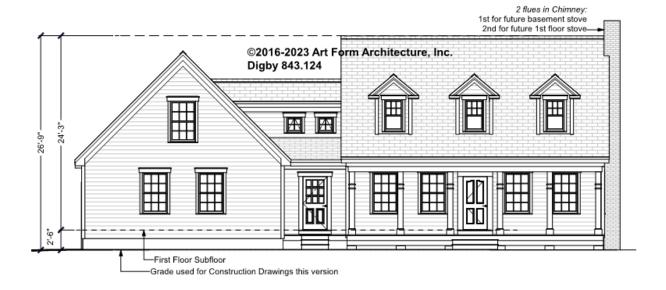

| 2 <sup>nd</sup> Unit |      | 2 <sup>nd</sup> Unit |      |



### DIGBY - BASEMENT 843.124 GL

Some features shown are optional. Your Purchase & Sale Agreement governs, whether items are labeled "optional" in this document or not.



#### CLG HT SHOWN 7'-8" CLG HT POSSIBLE 8'-0"

\* Major Change Fee, see website plan page for cost

| F1 LIVING AREA       | 0 FT | F1 BEDROOMS          | 0 | F1 BATHROOMS 0       |
|----------------------|------|----------------------|---|----------------------|
| Main                 | FT   | Main                 |   | Main                 |
| Future               | FT   | Future               |   | Future               |
| 2 <sup>nd</sup> Unit | FT   | 2 <sup>nd</sup> Unit |   | 2 <sup>nd</sup> Unit |



### DIGBY - FRONT ELEVATION 843.124 GL





### DIGBY - RIGHT ELEVATION 843.124 GL

\_





### DIGBY - REAR ELEVATION 843.124 GL





### DIGBY - LEFT ELEVATION 843.124 GL





### DIGBY - REAR RENDER 843.124 GL