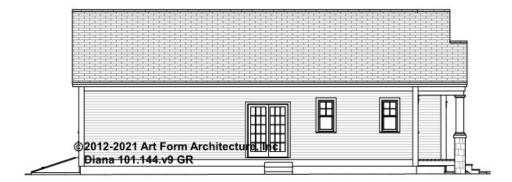

HOWN 7'-8" CLG HT POSSIBLE 8'-0"

\* Major Change Fee, see website plan page for cost

| F1 LIVING AREA       | 0 FT               | F1 BEDROOMS          | 0    | F1 BATHROOMS         | 0    |
|----------------------|--------------------|----------------------|------|----------------------|------|
| Main                 | 0.00 <sup>FT</sup> | Main                 | 0.00 | Main                 | 0.00 |
| Future               | 0.00 FT            | Future               | 0.00 | Future               | 0.00 |
| 2 <sup>nd</sup> Unit | 0.00 FT            | 2 <sup>nd</sup> Unit | 0.00 | 2 <sup>nd</sup> Unit | 0.00 |



## DIANA - FRONT ELEVATION 101.144.v9 GR





## DIANA - RIGHT ELEVATION 101.144.v9 GR





## DIANA - REAR ELEVATION 101.144.v9 GR

—





# DIANA - LEFT ELEVATION 101.144.v9 GR