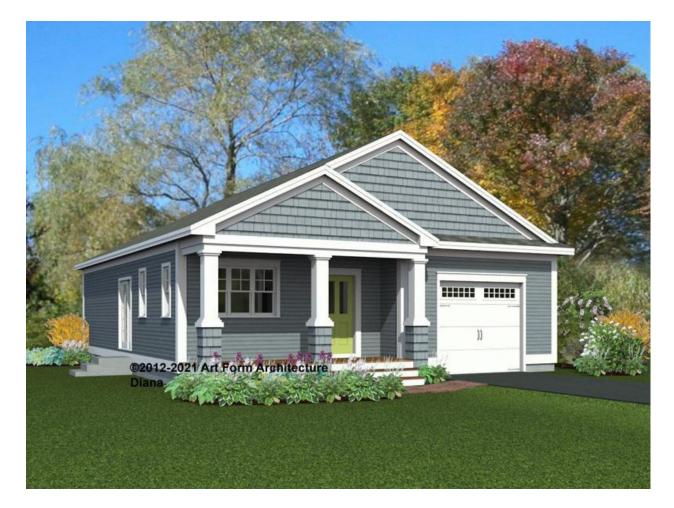

# **DIANA** 101.144.v9 GR

Part of the Storybook Cottages Collection.

In addition to our Terms and Conditions (the "Terms"), please be aware of the following:

Art Form Architecture, LLC ("Artform") requires that our Drawings be built substantially as designed. Artform will not be obligated by or liable for use of this design with markups as part of any builder agreement. While we attempt to accommodate where possible and reasonable, and where the changes do not denigrate our design, any and all changes to Drawings must be approved in writing by Artform. It is recommended that you have your Drawing updated by Artform prior to attaching any Drawing to any builder agreement. Artform shall not be responsible for the misuse of or unauthorized alterations to any of its Drawings.

| Width 34.00 FT | Depth 48.00 FT | Height 20.67 FT |
|----------------|----------------|-----------------|
| Width 07.00    | Deptil +0.00   | rieight 20.07   |

| LIVING AREA          | 1139 <sup>FT</sup> | BEDROOMS             | 2 | BATHROOMS            | 1.5 |
|----------------------|--------------------|----------------------|---|----------------------|-----|
| Main                 | 1139 <sup>FT</sup> | Main                 | 2 | Main                 | 1.5 |
| Future               | 0 FT               | Future               | 0 | Future               | 0   |
| 2 <sup>nd</sup> Unit | 0 FT               | 2 <sup>nd</sup> Unit | 0 | 2 <sup>nd</sup> Unit | 0   |