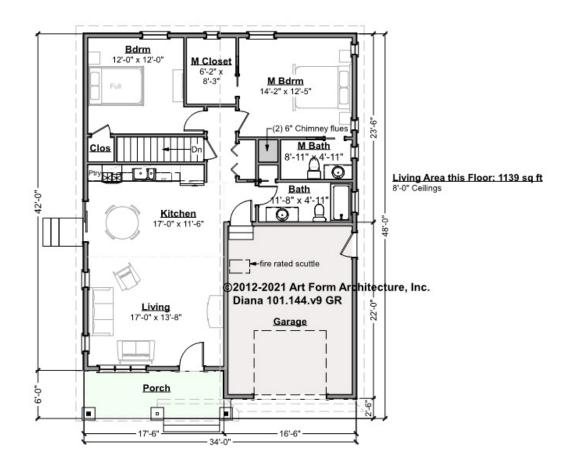

# DIANA - 1<sup>ST</sup> FLOOR 101.144.v9 GR

CLG HT SHOWN 8'-0" CLG HT POSSIBLE 9'-0"

<sup>\*</sup> Major Change Fee, see website plan page for cost

| F1 LIVING AREA       | 1139 <sup>FT</sup> | F1 BEDROOMS          | 2    | F1 BATHROOMS         | 1.5  |
|----------------------|--------------------|----------------------|------|----------------------|------|
| Main                 | 1139.00 FT         | Main                 | 2.00 | Main                 | 1.50 |
| Future               | 0.00 <sup>FT</sup> | Future               | 0.00 | Future               | 0.00 |
| 2 <sup>nd</sup> Unit | 0.00 <sup>FT</sup> | 2 <sup>nd</sup> Unit | 0.00 | 2 <sup>nd</sup> Unit | 0.00 |