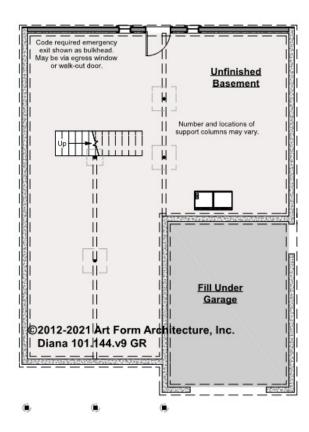

## DIANA - BASEMENT 101.144.v9 GR

Some features shown are optional. Your Purchase & Sale Agreement governs, whether items are labeled "optional" in this document or not.

#### CLG HT SHOWN 7'-8" CLG HT POSSIBLE 8'-0"

\* Major Change Fee, see website plan page for cost

| F1 LIVING AREA       | 0 FT               | F1 BEDROOMS          | 0    | F1 BATHROOMS         | 0    |
|----------------------|--------------------|----------------------|------|----------------------|------|
| Main                 | 0.00 <sup>FT</sup> | Main                 | 0.00 | Main                 | 0.00 |
| Future               | 0.00 FT            | Future               | 0.00 | Future               | 0.00 |
| 2 <sup>nd</sup> Unit | 0.00 FT            | 2 <sup>nd</sup> Unit | 0.00 | 2 <sup>nd</sup> Unit | 0.00 |