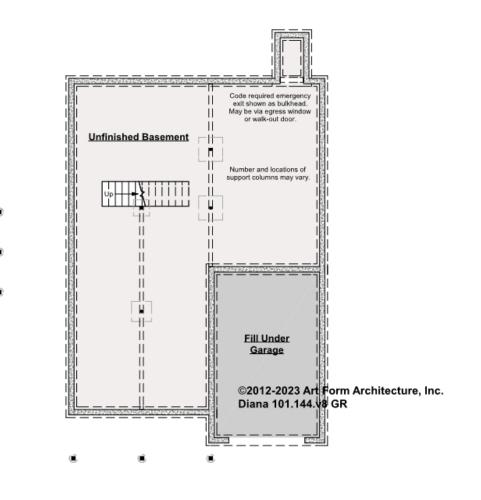

### DIANA - BASEMENT 101.144.v8 GR

—

Some features shown are optional. Your Purchase & Sale Agreement governs, whether items are labeled "optional" in this document or not.

### CLG HT SHOWN 8'-0" CLG HT POSSIBLE 8'-0"

\* Major Change Fee, see website plan page for cost

| F1 LIVING AREA       | 0 <sup>FT</sup>    | F1 BEDROOMS          | 0    | F1 BATHROOMS         | 0    |
|----------------------|--------------------|----------------------|------|----------------------|------|
| Main                 | 0.00 <sup>FT</sup> | Main                 | 0.00 | Main                 | 0.00 |
| Future               | 0.00 <sup>FT</sup> | Future               | 0.00 | Future               | 0.00 |
| 2 <sup>nd</sup> Unit | 0.00 <sup>FT</sup> | 2 <sup>nd</sup> Unit | 0.00 | 2 <sup>nd</sup> Unit | 0.00 |