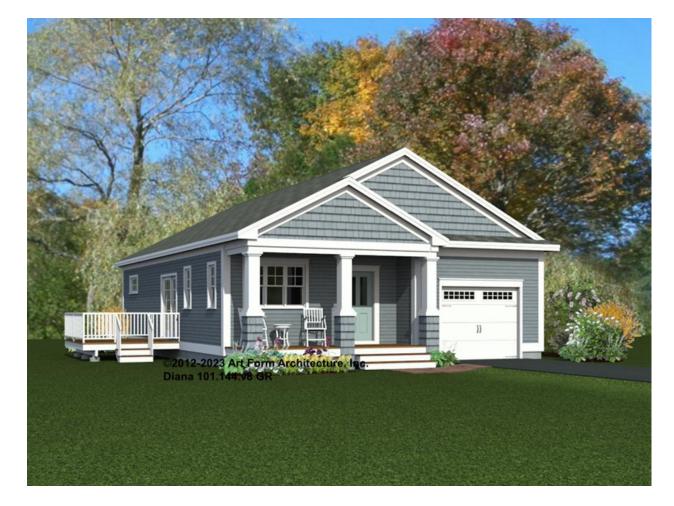

## DIANA 101.144.v8 GR

Part of the Storybook Cottages Collection.

In addition to our Terms and Conditions (the "Terms"), please be aware of the following:

Art Form Architecture, LLC ("Artform") requires that our Drawings be built substantially as designed. Artform will not be obligated by or liable for use of this design with markups as part of any builder agreement. While we attempt to accommodate where possible and reasonable, and where the changes do not denigrate our design, any and all changes to Drawings must be approved in writing by Artform. It is recommended that you have your Drawing updated by Artform prior to attaching any Drawing to any builder agreement. Artform shall not be responsible for the misuse of or unauthorized alterations to any of its Drawings.

| <b>Width</b> 32.00 <sup>FT</sup> |                    | <b>Depth</b> 48.00 <sup>FT</sup> |   | Height 20.16 <sup>FT</sup> |   |
|----------------------------------|--------------------|----------------------------------|---|----------------------------|---|
| LIVING AREA                      | 1091 <sup>FT</sup> | BEDROOMS                         | 2 | BATHROOMS                  | 2 |
| Main                             | 1091 <sup>FT</sup> | Main                             | 2 | Main                       | 2 |
| Future                           | 0 FT               | Future                           | 0 | Future                     | 0 |
| 2 <sup>nd</sup> Unit             | 0 <sup>FT</sup>    | 2 <sup>nd</sup> Unit             | 0 | 2 <sup>nd</sup> Unit       | 0 |