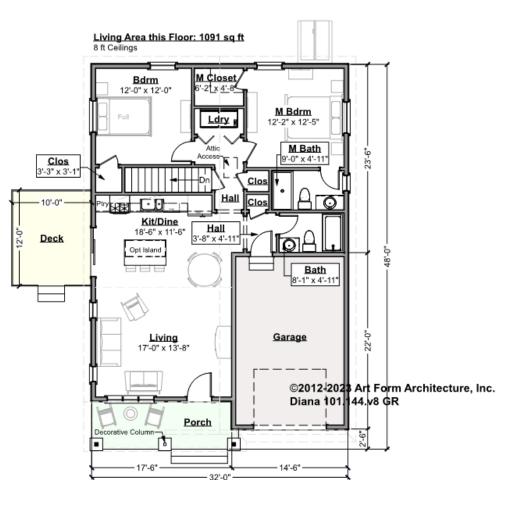

# DIANA - 1<sup>ST</sup> FLOOR 101.144.v8 GR

—

Some features shown are optional. Your Purchase & Sale Agreement governs, whether items are labeled "optional" in this document or not.

### CLG HT SHOWN 8'-0" CLG HT POSSIBLE 9'-0"

\* Major Change Fee, see website plan page for cost

| F1 LIVING AREA       | 1091 <sup>FT</sup> | F1 BEDROOMS          | 2    | F1 BATHROOMS         | 2    |
|----------------------|--------------------|----------------------|------|----------------------|------|
| Main                 | 1091.00 FT         | Main                 | 2.00 | Main                 | 2.00 |
| Future               | 0.00 <sup>FT</sup> | Future               | 0.00 | Future               | 0.00 |
| 2 <sup>nd</sup> Unit | 0.00 <sup>FT</sup> | 2 <sup>nd</sup> Unit | 0.00 | 2 <sup>nd</sup> Unit | 0.00 |