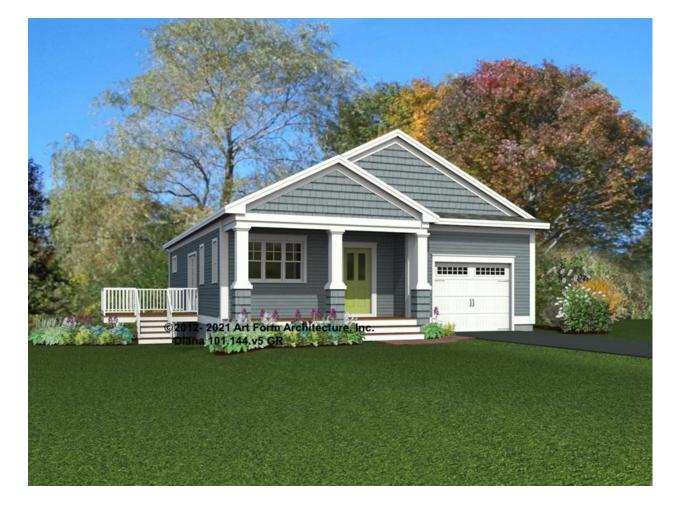

| Width 32.00 FT       |                    | <b>Depth</b> 48.00 <sup>FT</sup> |   | Height 20.17 FT      |   |
|----------------------|--------------------|----------------------------------|---|----------------------|---|
| LIVING AREA          | 1091 <sup>FT</sup> | BEDROOMS                         | 2 | BATHROOMS            | 2 |
| Main                 | 1091 <sup>FT</sup> | Main                             | 2 | Main                 | 2 |
| Future               | 0 <sup>FT</sup>    | Future                           | 0 | Future               | 0 |
| 2 <sup>nd</sup> Unit | 0 <sup>FT</sup>    | 2 <sup>nd</sup> Unit             | 0 | 2 <sup>nd</sup> Unit | 0 |

### DIANA - FRONT ELEVATION 101.144.v5 GR

—

Some features shown are optional. Your Purchase & Sale Agreement governs, whether items are labeled "optional" in this document or not.

Grade used for Construction Drawings this version