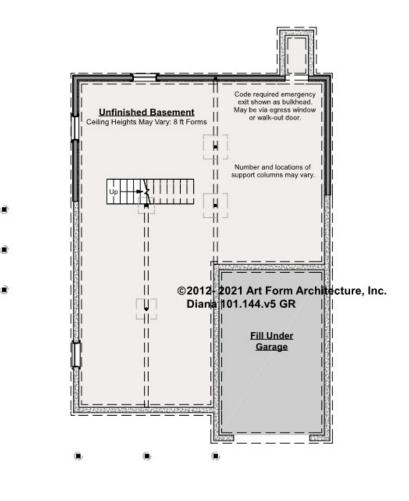

### DIANA - BASEMENT 101.144.v5 GR

—

Some features shown are optional. Your Purchase & Sale Agreement governs, whether items are labeled "optional" in this document or not.

#### CLG HT SHOWN 8'-0" CLG HT POSSIBLE 9'-0"

\* Major Change Fee, see website plan page for cost

| F1 LIVING AREA       | 0 <sup>FT</sup>    | F1 BEDROOMS          | 0    | F1 BATHROOMS         | 0    |
|----------------------|--------------------|----------------------|------|----------------------|------|
| Main                 | 0.00 <sup>ft</sup> | Main                 | 0.00 | Main                 | 0.00 |
| Future               | 0.00 <sup>FT</sup> | Future               | 0.00 | Future               | 0.00 |
| 2 <sup>nd</sup> Unit | 0.00 <sup>ft</sup> | 2 <sup>nd</sup> Unit | 0.00 | 2 <sup>nd</sup> Unit | 0.00 |