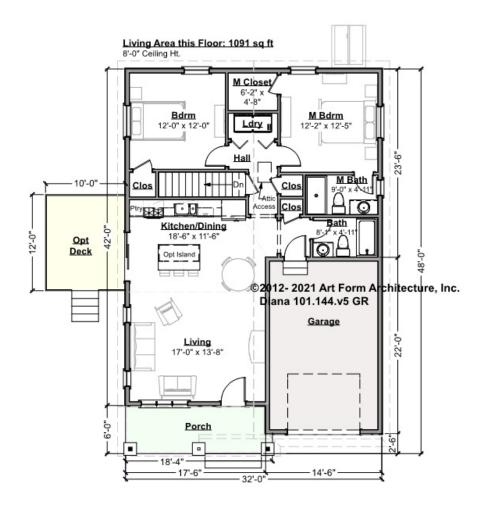

# DIANA - 1<sup>ST</sup> FLOOR 101.144.v5 GR

—

Some features shown are optional. Your Purchase & Sale Agreement governs, whether items are labeled "optional" in this document or not.

CLG HT SHOWN 8'-0" CLG HT POSSIBLE 8'-0"

\* Major Change Fee, see website plan page for cost

| F1 LIVING AREA       | 1091 <sup>FT</sup> | F1 BEDROOMS          | 2    | F1 BATHROOMS         | 2    |
|----------------------|--------------------|----------------------|------|----------------------|------|
| Main                 | 1091.00 FT         | Main                 | 2.00 | Main                 | 2.00 |
| Future               | 0.00 <sup>FT</sup> | Future               | 0.00 | Future               | 0.00 |
| 2 <sup>nd</sup> Unit | 0.00 <sup>FT</sup> | 2 <sup>nd</sup> Unit | 0.00 | 2 <sup>nd</sup> Unit | 0.00 |