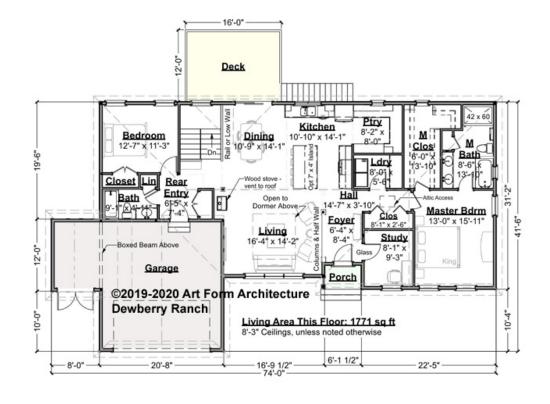

## DEWBERRY RANCH - 1<sup>ST</sup> FLOOR 987.144.v3 GL

Some features shown are optional. Your Purchase & Sale Agreement governs, whether items are labeled "optional" in this document or not.

CRS 987.144.v3 GL Dewberry Ranch

CRS 987.144.v3 GL Dewberry Ranch

#### CLG HT SHOWN 8'-1" - 8'-11" CLG HT POSSIBLE 9'-0"

\* Major Change Fee, see website plan page for cost

| F1 LIVING AREA       | 1771 <sup>FT</sup>    | F1 BEDROOMS          | 3    | F1 BATHROOMS         | 2    |
|----------------------|-----------------------|----------------------|------|----------------------|------|
| Main                 | 1771.00 <sup>FT</sup> | Main                 | 2.00 | Main                 | 2.00 |
| Future               | 0.00 <sup>FT</sup>    | Future               | 1.00 | Future               | 0.00 |
| 2 <sup>nd</sup> Unit | 0.00 FT               | 2 <sup>nd</sup> Unit | 0.00 | 2 <sup>nd</sup> Unit | 0.00 |

**Width** 74.00 FT

Depth 41.50 FT

Height 22.00 FT

| LIVING AREA          | 1771 <sup>FT</sup> |
|----------------------|--------------------|
| Main                 | 1771 <sup>FT</sup> |
| Future               | 0 FT               |
| 2 <sup>nd</sup> Unit | 0 FT               |

| BEDROOMS             | 3 |
|----------------------|---|
| Main                 | 2 |
| Future               | 1 |
| 2 <sup>nd</sup> Unit | 0 |

| BATHROOMS            | 2 |
|----------------------|---|
| Main                 | 2 |
| Future               | 0 |
| 2 <sup>nd</sup> Unit | 0 |