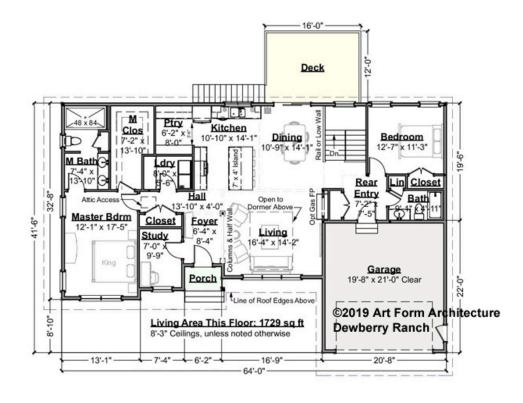

### DEWBERRY RANCH - 1<sup>ST</sup> FLOOR 987.144 GR

Some features shown are optional. Your Purchase & Sale Agreement governs, whether items are labeled "optional" in this document or not.

CRS 987,144 GR Dewberry Ranch

#### CLG HT SHOWN 8'-1" - 8'-11" CLG HT POSSIBLE 9'-0"

\* Major Change Fee, see website plan page for cost

| F1 LIVING AREA       | 1729 <sup>FT</sup> | F1 BEDROOMS          | 2    | F1 BATHROOMS         | 2    |
|----------------------|--------------------|----------------------|------|----------------------|------|
| Main                 | 1729.00 FT         | Main                 | 2.00 | Main                 | 2.00 |
| Future               | 0.00 FT            | Future               | 0.00 | Future               | 0.00 |
| 2 <sup>nd</sup> Unit | 0.00 FT            | 2 <sup>nd</sup> Unit | 0.00 | 2 <sup>nd</sup> Unit | 0.00 |