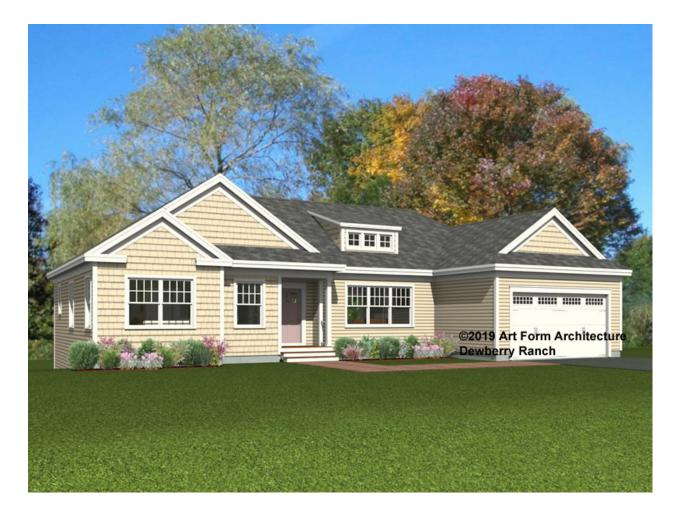

## DEWBERRY RANCH - FRONT ELEVATION 987.144 GR

\_

Some features shown are optional. Your Purchase & Sale Agreement governs, whether items are labeled "optional" in this document or not.

CRS 987.144 GL Dewberry Ranch