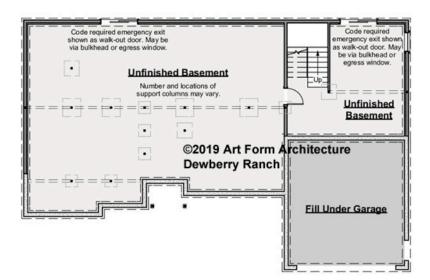

## **DEWBERRY RANCH - BASEMENT** 987.144 GR

Some features shown are optional. Your Purchase & Sale Agreement governs, whether items are labeled "optional" in this document or not.

CRS 987.144 GL Dewberry Ranch

#### CLG HT SHOWN 7'-8" CLG HT POSSIBLE 9'-0"

\* Major Change Fee, see website plan page for cost

| F1 LIVING AREA       | 0 <sup>FT</sup>    | F1 BEDROOMS          | 0    | F1 BATHROOMS         | 0    |
|----------------------|--------------------|----------------------|------|----------------------|------|
| Main                 | 0.00 <sup>FT</sup> | Main                 | 0.00 | Main                 | 0.00 |
| Future               | 0.00 <sup>FT</sup> | Future               | 0.00 | Future               | 0.00 |
| 2 <sup>nd</sup> Unit | 0.00 <sup>FT</sup> | 2 <sup>nd</sup> Unit | 0.00 | 2 <sup>nd</sup> Unit | 0.00 |