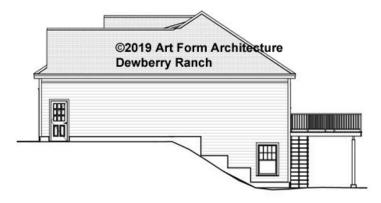

## DEWBERRY RANCH - RIGHT ELEVATION 987.144 GR

Some features shown are optional. Your Purchase & Sale Agreement governs, whether items are labeled "optional" in this document or not.

CRS 987.144 GL Dewberry Rand