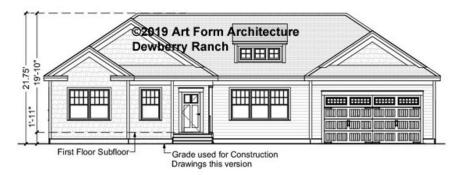

## DEWBERRY RANCH - FRONT ELEVATION 987.144 GR

\_

Some features shown are optional. Your Purchase & Sale Agreement governs, whether items are labeled "optional" in this document or not.

CRS 987.144 GL Dewberry Ranch

Width 64.00 FT

Depth 41.50 FT

Height 21.75 FT

| LIVING AREA          | 1729 <sup>FT</sup> |
|----------------------|--------------------|
| Main                 | 1729 <sup>FT</sup> |
| Future               | 0 FT               |
| 2 <sup>nd</sup> Unit | 0 FT               |