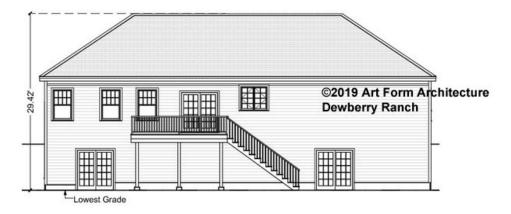

## DEWBERRY RANCH - REAR ELEVATION 987.144 GR

\_

Some features shown are optional. Your Purchase & Sale Agreement governs, whether items are labeled "optional" in this document or not.

CRS 987.144 GL Dewberry Rand