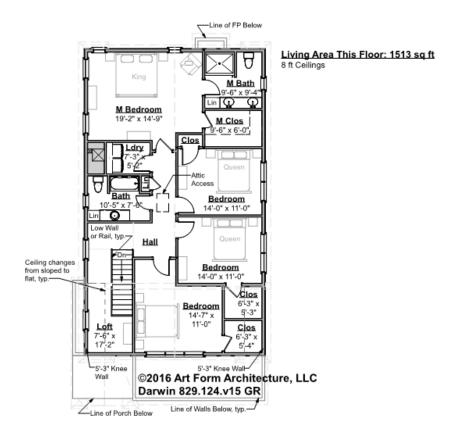

## DARWIN - 2<sup>ND</sup> FLOOR 829.124.v15 GR

Some features shown are optional. Your Purchase & Sale Agreement governs, whether items are labeled "optional" in this document or not.

#### CLG HT SHOWN 8'-0" CLG HT POSSIBLE 9'-0"

\* Major Change Fee, see website plan page for cost

| F1 LIVING AREA       | 1513 <sup>FT</sup> | F1 BEDROOMS          | 4    | F1 BATHROOMS         | 2    |
|----------------------|--------------------|----------------------|------|----------------------|------|
| Main                 | 1513.00 FT         | Main                 | 4.00 | Main                 | 2.00 |
| Future               | FT                 | Future               |      | Future               |      |
| 2 <sup>nd</sup> Unit | FT                 | 2 <sup>nd</sup> Unit |      | 2 <sup>nd</sup> Unit |      |