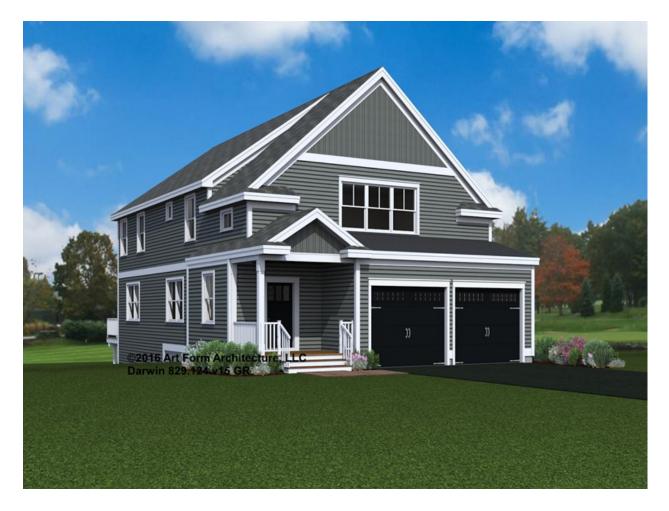

### **DARWIN** 829.124.v15 GR

In addition to our Terms and Conditions (the "Terms"), please be aware of the following:

Art Form Architecture, LLC ("Artform") requires that our Drawings be built substantially as designed. Artform will not be obligated by or liable for use of this design with markups as part of any builder agreement. While we attempt to accommodate where possible and reasonable, and where the changes do not denigrate our design, any and all changes to Drawings must be approved in writing by Artform. It is recommended that you have your Drawing updated by Artform prior to attaching any Drawing to any builder agreement. Artform shall not be responsible for the misuse of or unauthorized alterations to any of its Drawings.

Width 32.00 FT

Depth 58.16 FT

| Height 31.91 FT |  |
|-----------------|--|
|-----------------|--|

| LIVING AREA          | 2722 <sup>FT</sup> |
|----------------------|--------------------|
| Main                 | 2722 FT            |
| Future               | 0 FT               |
| 2 <sup>nd</sup> Unit | 0 FT               |

| BEDROOMS             | 4 |
|----------------------|---|
| Main                 | 4 |
| Future               | 0 |
| 2 <sup>nd</sup> Unit | 0 |

| BATHROOMS            | 2.5 |  |
|----------------------|-----|--|
| Main                 | 2.5 |  |
| Future               | 0   |  |
| 2 <sup>nd</sup> Unit | 0   |  |

# DARWIN - FRONT/RIGHT ELEVATION 829.124.v15 GR