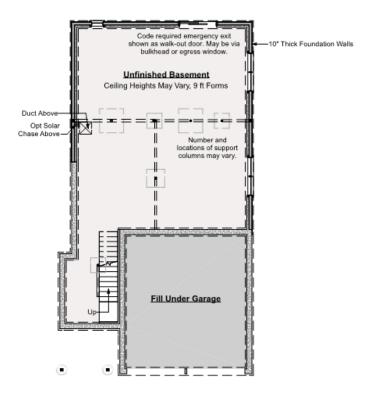

#### DARWIN - BASEMENT 829.124.v15 GR

\_

Some features shown are optional. Your Purchase & Sale Agreement governs, whether items are labeled "optional" in this document or not.

CLG HT SHOWN 8'-1" - 8'-11" CLG HT POSSIBLE 7'-8"

\* Major Change Fee, see website plan page for cost

| F1 LIVING AREA       | 0 FT | F1 BEDROOMS          | 0 | F1 BATHROOMS         | 0 |
|----------------------|------|----------------------|---|----------------------|---|
| Main                 | FT   | Main                 |   | Main                 |   |
| Future               | FT   | Future               |   | Future               |   |
| 2 <sup>nd</sup> Unit | FT   | 2 <sup>nd</sup> Unit |   | 2 <sup>nd</sup> Unit |   |