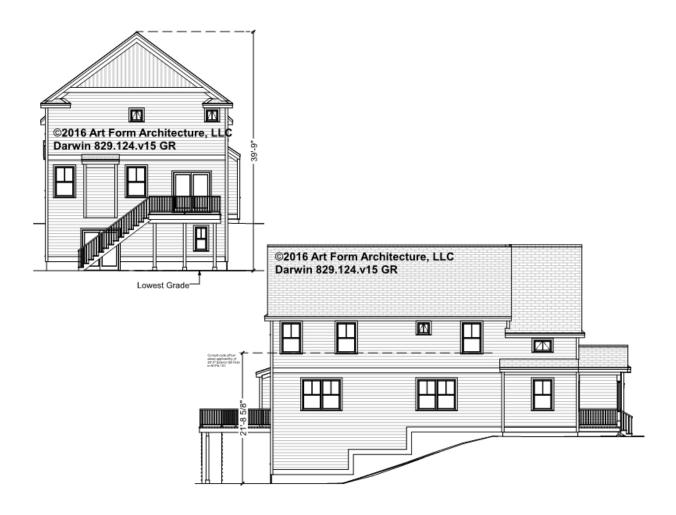

ENT 829.124.v15 GR

\_

Some features shown are optional. Your Purchase & Sale Agreement governs, whether items are labeled "optional" in this document or not.



CLG HT SHOWN 8'-1" - 8'-11" CLG HT POSSIBLE 7'-8"

\* Major Change Fee, see website plan page for cost

| F1 LIVING AREA       | 0 FT | F1 BEDROOMS          | 0 | F1 BATHROOMS         | 0 |
|----------------------|------|----------------------|---|----------------------|---|
| Main                 | FT   | Main                 |   | Main                 |   |
| Future               | FT   | Future               |   | Future               |   |
| 2 <sup>nd</sup> Unit | FT   | 2 <sup>nd</sup> Unit |   | 2 <sup>nd</sup> Unit |   |



# DARWIN - FRONT/RIGHT ELEVATION 829.124.v15 GR





# DARWIN - REAR/LEFT ELEVATION 829.124.v15 GR





### DARWIN - REAR RENDER 829.124.v15 GR