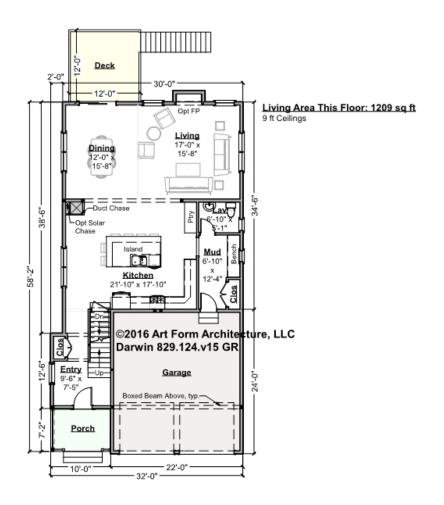

### DARWIN - 1<sup>ST</sup> FLOOR 829.124.v15 GR

\_

CLG HT SHOWN 9'-0" CLG HT POSSIBLE 8'-0"

<sup>\*</sup> Major Change Fee, see website plan page for cost

| F1 LIVING AREA       | 1209 <sup>FT</sup> | F1 BEDROOMS          | 0 | F1 BATHROOMS         | 0.5  |
|----------------------|--------------------|----------------------|---|----------------------|------|
| Main                 | 1209.00 FT         | Main                 |   | Main                 | 0.50 |
| Future               | FT                 | Future               |   | Future               |      |
| 2 <sup>nd</sup> Unit | FT                 | 2 <sup>nd</sup> Unit |   | 2 <sup>nd</sup> Unit |      |