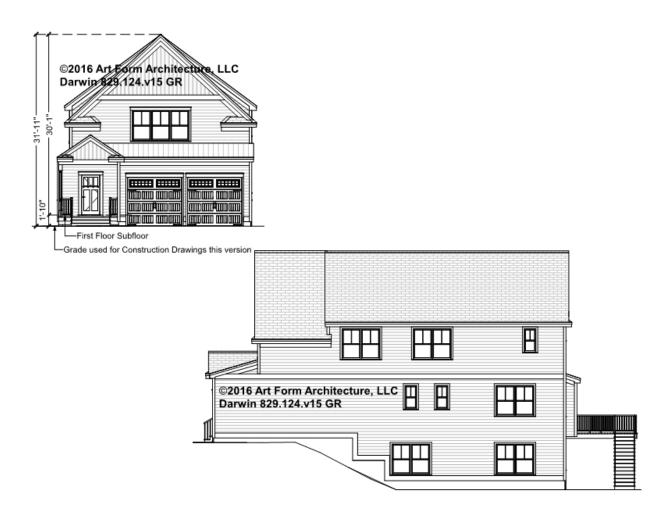

<sup>nd</sup> Unit |      |



#### DARWIN - BASEMENT 829.124.v15 GR

\_

Some features shown are optional. Your Purchase & Sale Agreement governs, whether items are labeled "optional" in this document or not.



CLG HT SHOWN 8'-1" - 8'-11" CLG HT POSSIBLE 7'-8"

\* Major Change Fee, see website plan page for cost

| F1 LIVING AREA       | 0 FT | F1 BEDROOMS          | 0 | F1 BATHROOMS         | 0 |
|----------------------|------|----------------------|---|----------------------|---|
| Main                 | FT   | Main                 |   | Main                 |   |
| Future               | FT   | Future               |   | Future               |   |
| 2 <sup>nd</sup> Unit | FT   | 2 <sup>nd</sup> Unit |   | 2 <sup>nd</sup> Unit |   |



# DARWIN - FRONT/RIGHT ELEVATION 829.124.v15 GR





# DARWIN - REAR/LEFT ELEVATION 829.124.v15 GR





### DARWIN - REAR RENDER 829.124.v15 GR