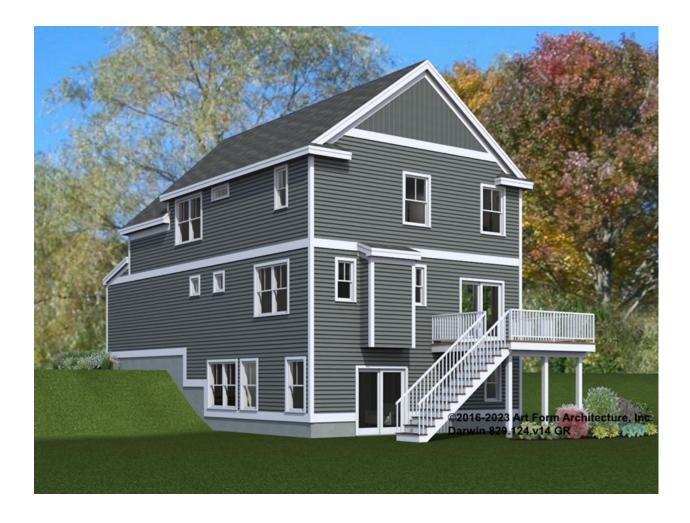

r not.



#### CLG HT SHOWN 8'-1" - 8'-11" CLG HT POSSIBLE 7'-8"

\* Major Change Fee, see website plan page for cost

| F1 LIVING AREA       | 0 FT | F1 BEDROOMS          | 0 | F1 BATHROOMS         | 1    |
|----------------------|------|----------------------|---|----------------------|------|
| Main                 | FT   | Main                 |   | Main                 | 1.00 |
| Future               | FT   | Future               |   | Future               |      |
| 2 <sup>nd</sup> Unit | FT   | 2 <sup>nd</sup> Unit |   | 2 <sup>nd</sup> Unit |      |



# DARWIN - FRONT ELEVATION 829.124.v14 GR

\_





## DARWIN - RIGHT ELEVATION 829.124.v14 GR





## DARWIN - REAR ELEVATION 829.124.v14 GR





## DARWIN - LEFT ELEVATION 829.124.v14 GR





## DARWIN - REAR RENDER 829.124.v14 GR