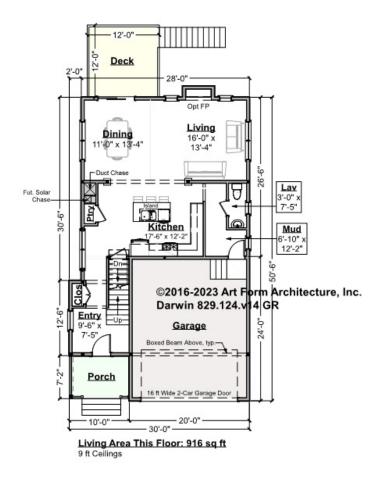

# DARWIN - 1<sup>ST</sup> FLOOR 829.124.v14 GR

Some features shown are optional. Your Purchase & Sale Agreement governs, whether items are labeled "optional" in this document or not.

CLG HT SHOWN 9'-0" CLG HT POSSIBLE 8'-0"

\* Major Change Fee, see website plan page for cost

| F1 LIVING AREA       | 916 <sup>FT</sup> | F1 BEDROOMS          | 0 | F1 BATHROOMS         | 0.5  |
|----------------------|-------------------|----------------------|---|----------------------|------|
| Main                 | 916.00 FT         | Main                 |   | Main                 | 0.50 |
| Future               | FT                | Future               |   | Future               |      |
| 2 <sup>nd</sup> Unit | FT                | 2 <sup>nd</sup> Unit |   | 2 <sup>nd</sup> Unit |      |