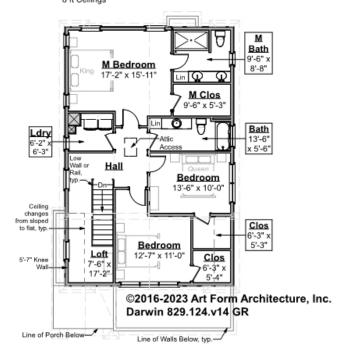

# DARWIN - 2<sup>ND</sup> FLOOR 829.124.v14 GR

Some features shown are optional. Your Purchase & Sale Agreement governs, whether items are labeled "optional" in this document or not.

### Living Area This Floor: 1204 sq ft

#### CLG HT SHOWN 8'-0" CLG HT POSSIBLE 9'-0"

\* Major Change Fee, see website plan page for cost

| F1 LIVING AREA       | 1204 <sup>FT</sup> | F1 BEDROOMS          | 3    | F1 BATHROOMS         | 2    |
|----------------------|--------------------|----------------------|------|----------------------|------|
| Main                 | 1204.00 FT         | Main                 | 3.00 | Main                 | 2.00 |
| Future               | FT                 | Future               |      | Future               |      |
| 2 <sup>nd</sup> Unit | FT                 | 2 <sup>nd</sup> Unit |      | 2 <sup>nd</sup> Unit |      |