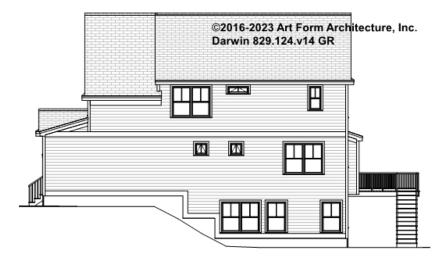

own.

—

Some features shown are optional. Your Purchase & Sale Agreement governs, whether items are labeled "optional" in this document or not.



#### CLG HT SHOWN 8'-1" - 8'-11" CLG HT POSSIBLE 7'-8"

\* Major Change Fee, see website plan page for cost

| F1 LIVING AREA       | 0 FT | F1 BEDROOMS          | 0 | F1 BATHROOMS         | 1    |
|----------------------|------|----------------------|---|----------------------|------|
| Main                 | FT   | Main                 |   | Main                 | 1.00 |
| Future               | FT   | Future               |   | Future               |      |
| 2 <sup>nd</sup> Unit | FT   | 2 <sup>nd</sup> Unit |   | 2 <sup>nd</sup> Unit |      |



# DARWIN - FRONT ELEVATION 829.124.v14 GR

\_





## DARWIN - RIGHT ELEVATION 829.124.v14 GR





## DARWIN - REAR ELEVATION 829.124.v14 GR





## DARWIN - LEFT ELEVATION 829.124.v14 GR





## DARWIN - REAR RENDER 829.124.v14 GR