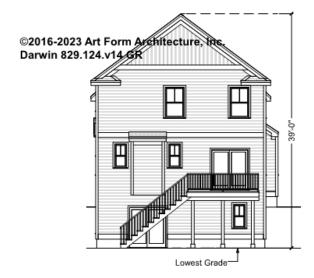

Purchase & Sale Agreement governs, whether items are labeled "optional" in this document or not.



#### CLG HT SHOWN 8'-1" - 8'-11" CLG HT POSSIBLE 7'-8"

\* Major Change Fee, see website plan page for cost

| F1 LIVING AREA       | 0 FT | F1 BEDROOMS          | 0 | F1 BATHROOMS         | 1    |
|----------------------|------|----------------------|---|----------------------|------|
| Main                 | FT   | Main                 |   | Main                 | 1.00 |
| Future               | FT   | Future               |   | Future               |      |
| 2 <sup>nd</sup> Unit | FT   | 2 <sup>nd</sup> Unit |   | 2 <sup>nd</sup> Unit |      |



# DARWIN - FRONT ELEVATION 829.124.v14 GR

\_





## DARWIN - RIGHT ELEVATION 829.124.v14 GR





## DARWIN - REAR ELEVATION 829.124.v14 GR





## DARWIN - LEFT ELEVATION 829.124.v14 GR





## DARWIN - REAR RENDER 829.124.v14 GR