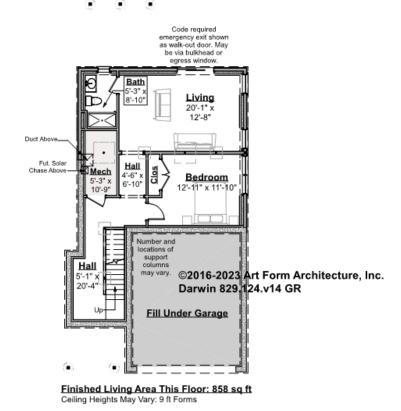

## DARWIN - BASEMENT 829.124.v14 GR

NOTE: finished basement area is NOT included in main or future Living Area, but IS shown on CDs. We do this so Search doesn't mislead - everyone knows you can finish a basement!

Additional note: 10" thick foundation walls shown.

—

Some features shown are optional. Your Purchase & Sale Agreement governs, whether items are labeled "optional" in this document or not.

#### CLG HT SHOWN 8'-1" - 8'-11" CLG HT POSSIBLE 7'-8"

\* Major Change Fee, see website plan page for cost

| F1 LIVING AREA       | 0 FT | F1 BEDROOMS          | 0 | F1 BATHROOMS         | 1    |
|----------------------|------|----------------------|---|----------------------|------|
| Main                 | FT   | Main                 |   | Main                 | 1.00 |
| Future               | FT   | Future               |   | Future               |      |
| 2 <sup>nd</sup> Unit | FT   | 2 <sup>nd</sup> Unit |   | 2 <sup>nd</sup> Unit |      |