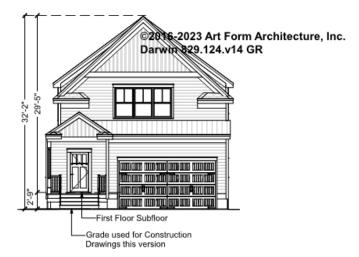

Additional note: 10" thick foundation walls shown.

—

Some features shown are optional. Your Purchase & Sale Agreement governs, whether items are labeled "optional" in this document or not.



#### CLG HT SHOWN 8'-1" - 8'-11" CLG HT POSSIBLE 7'-8"

\* Major Change Fee, see website plan page for cost

| F1 LIVING AREA       | 0 FT | F1 BEDROOMS          | 0 | F1 BATHROOMS         | 1    |
|----------------------|------|----------------------|---|----------------------|------|
| Main                 | FT   | Main                 |   | Main                 | 1.00 |
| Future               | FT   | Future               |   | Future               |      |
| 2 <sup>nd</sup> Unit | FT   | 2 <sup>nd</sup> Unit |   | 2 <sup>nd</sup> Unit |      |



# DARWIN - FRONT ELEVATION 829.124.v14 GR

\_





## DARWIN - RIGHT ELEVATION 829.124.v14 GR





## DARWIN - REAR ELEVATION 829.124.v14 GR





## DARWIN - LEFT ELEVATION 829.124.v14 GR





## DARWIN - REAR RENDER 829.124.v14 GR