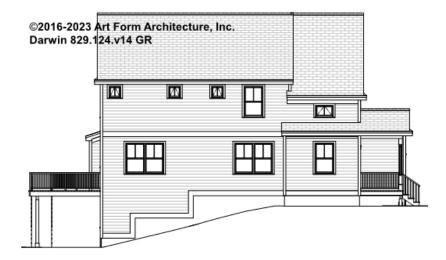

ms are labeled "optional" in this document or not.



#### CLG HT SHOWN 8'-1" - 8'-11" CLG HT POSSIBLE 7'-8"

\* Major Change Fee, see website plan page for cost

| F1 LIVING AREA       | 0 FT | F1 BEDROOMS          | 0 | F1 BATHROOMS         | 1    |
|----------------------|------|----------------------|---|----------------------|------|
| Main                 | FT   | Main                 |   | Main                 | 1.00 |
| Future               | FT   | Future               |   | Future               |      |
| 2 <sup>nd</sup> Unit | FT   | 2 <sup>nd</sup> Unit |   | 2 <sup>nd</sup> Unit |      |



# DARWIN - FRONT ELEVATION 829.124.v14 GR

\_





## DARWIN - RIGHT ELEVATION 829.124.v14 GR





## DARWIN - REAR ELEVATION 829.124.v14 GR





## DARWIN - LEFT ELEVATION 829.124.v14 GR





## DARWIN - REAR RENDER 829.124.v14 GR