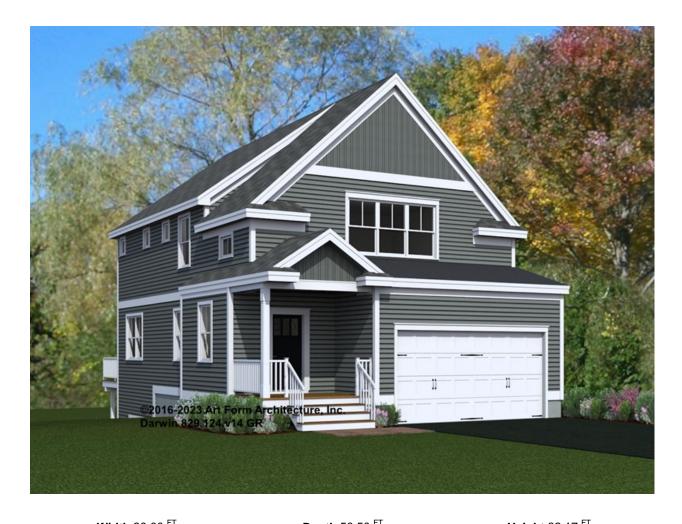

| <b>Width</b> 30.00 FT |                    | <b>Depth</b> 50.50 F1 |   | Height 32.17 FT      |     |  |
|-----------------------|--------------------|-----------------------|---|----------------------|-----|--|
| LIVING AREA           | 2120 <sup>FT</sup> | BEDROOMS              | 3 | BATHROOMS            | 3.5 |  |
| Main                  | 2120 FT            | Main                  | 3 | Main                 | 3.5 |  |
| Future                | 0 FT               | Future                | 0 | Future               | 0   |  |
| 2 <sup>nd</sup> Unit  | 0 FT               | 2 <sup>nd</sup> Unit  | 0 | 2 <sup>nd</sup> Unit | 0   |  |

# DARWIN - FRONT ELEVATION 829.124.v14 GR

\_