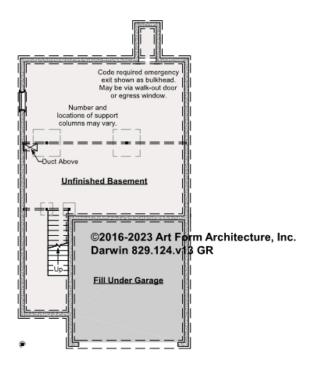

### DARWIN - BASEMENT 829.124.v13 GR

\_

Some features shown are optional. Your Purchase & Sale Agreement governs, whether items are labeled "optional" in this document or not.

#### CLG HT SHOWN 7'-8" CLG HT POSSIBLE 9'-0"

\* Major Change Fee, see website plan page for cost

| F1 LIVING AREA       | 0 FT | F1 BEDROOMS          | 0 | F1 BATHROOMS         | 0 |
|----------------------|------|----------------------|---|----------------------|---|
| Main                 | FT   | Main                 |   | Main                 |   |
| Future               | FT   | Future               |   | Future               |   |
| 2 <sup>nd</sup> Unit | FT   | 2 <sup>nd</sup> Unit |   | 2 <sup>nd</sup> Unit |   |