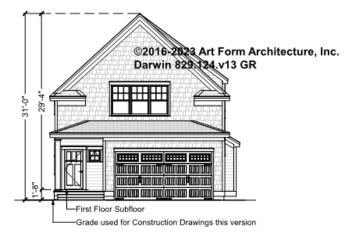

| 2 <sup>nd</sup> Unit |      |



### DARWIN - BASEMENT 829.124.v13 GR

\_

Some features shown are optional. Your Purchase & Sale Agreement governs, whether items are labeled "optional" in this document or not.



#### CLG HT SHOWN 7'-8" CLG HT POSSIBLE 9'-0"

\* Major Change Fee, see website plan page for cost

| F1 LIVING AREA       | 0 FT | F1 BEDROOMS          | 0 | F1 BATHROOMS         | 0 |
|----------------------|------|----------------------|---|----------------------|---|
| Main                 | FT   | Main                 |   | Main                 |   |
| Future               | FT   | Future               |   | Future               |   |
| 2 <sup>nd</sup> Unit | FT   | 2 <sup>nd</sup> Unit |   | 2 <sup>nd</sup> Unit |   |



# DARWIN - FRONT ELEVATION 829.124.v13 GR

—





# DARWIN - RIGHT ELEVATION 829.124.v13 GR





## DARWIN - REAR ELEVATION 829.124.v13 GR

—





## DARWIN - LEFT ELEVATION 829.124.v13 GR

\_