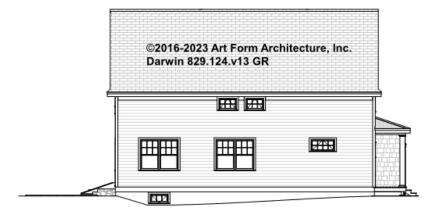

overns, whether items are labeled "optional" in this document or not.



#### CLG HT SHOWN 7'-8" CLG HT POSSIBLE 9'-0"

\* Major Change Fee, see website plan page for cost

| F1 LIVING AREA       | 0 FT | F1 BEDROOMS          | 0 | F1 BATHROOMS         | 0 |
|----------------------|------|----------------------|---|----------------------|---|
| Main                 | FT   | Main                 |   | Main                 |   |
| Future               | FT   | Future               |   | Future               |   |
| 2 <sup>nd</sup> Unit | FT   | 2 <sup>nd</sup> Unit |   | 2 <sup>nd</sup> Unit |   |



# DARWIN - FRONT ELEVATION 829.124.v13 GR

—





# DARWIN - RIGHT ELEVATION 829.124.v13 GR





## DARWIN - REAR ELEVATION 829.124.v13 GR

—





## DARWIN - LEFT ELEVATION 829.124.v13 GR

\_