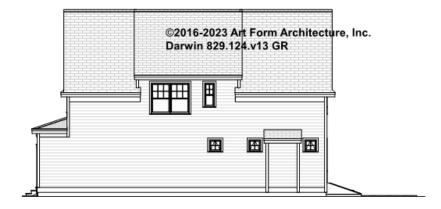

WIN - BASEMENT 829.124.v13 GR

\_

Some features shown are optional. Your Purchase & Sale Agreement governs, whether items are labeled "optional" in this document or not.



#### CLG HT SHOWN 7'-8" CLG HT POSSIBLE 9'-0"

\* Major Change Fee, see website plan page for cost

| F1 LIVING AREA       | 0 FT | F1 BEDROOMS          | 0 | F1 BATHROOMS         | 0 |
|----------------------|------|----------------------|---|----------------------|---|
| Main                 | FT   | Main                 |   | Main                 |   |
| Future               | FT   | Future               |   | Future               |   |
| 2 <sup>nd</sup> Unit | FT   | 2 <sup>nd</sup> Unit |   | 2 <sup>nd</sup> Unit |   |



# DARWIN - FRONT ELEVATION 829.124.v13 GR

—





# DARWIN - RIGHT ELEVATION 829.124.v13 GR





## DARWIN - REAR ELEVATION 829.124.v13 GR

—





## DARWIN - LEFT ELEVATION 829.124.v13 GR

\_