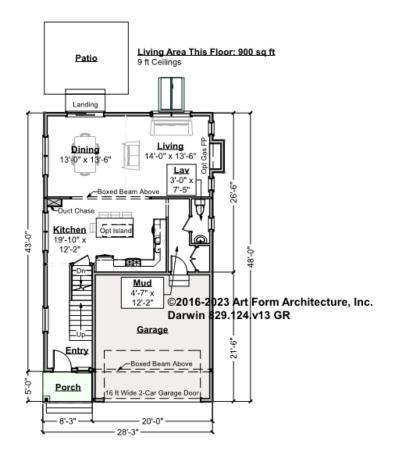

## DARWIN - 1<sup>ST</sup> FLOOR 829.124.v13 GR

Some features shown are optional. Your Purchase & Sale Agreement governs, whether items are labeled "optional" in this document or not.

#### CLG HT SHOWN 9'-0" CLG HT POSSIBLE 8'-0"

\* Major Change Fee, see website plan page for cost

| F1 LIVING AREA       | 900 <sup>FT</sup>    | F1 BEDROOMS          | 0 | F1 BATHROOMS         | 0.5  |
|----------------------|----------------------|----------------------|---|----------------------|------|
| Main                 | 900.00 <sup>FT</sup> | Main                 |   | Main                 | 0.50 |
| Future               | FT                   | Future               |   | Future               |      |
| 2 <sup>nd</sup> Unit | FT                   | 2 <sup>nd</sup> Unit |   | 2 <sup>nd</sup> Unit |      |