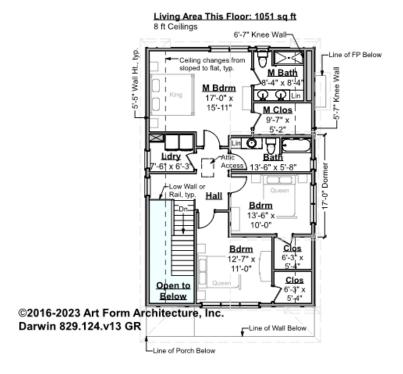

## DARWIN - 2<sup>ND</sup> FLOOR 829.124.v13 GR

Some features shown are optional. Your Purchase & Sale Agreement governs, whether items are labeled "optional" in this document or not.

#### CLG HT SHOWN 8'-0" CLG HT POSSIBLE 9'-0"

\* Major Change Fee, see website plan page for cost

| F1 LIVING AREA       | 1051 <sup>FT</sup> | F1 BEDROOMS          | 3    | F1 BATHROOMS         | 2    |
|----------------------|--------------------|----------------------|------|----------------------|------|
| Main                 | 1051.00 FT         | Main                 | 3.00 | Main                 | 2.00 |
| Future               | FT                 | Future               |      | Future               |      |
| 2 <sup>nd</sup> Unit | FT                 | 2 <sup>nd</sup> Unit |      | 2 <sup>nd</sup> Unit |      |