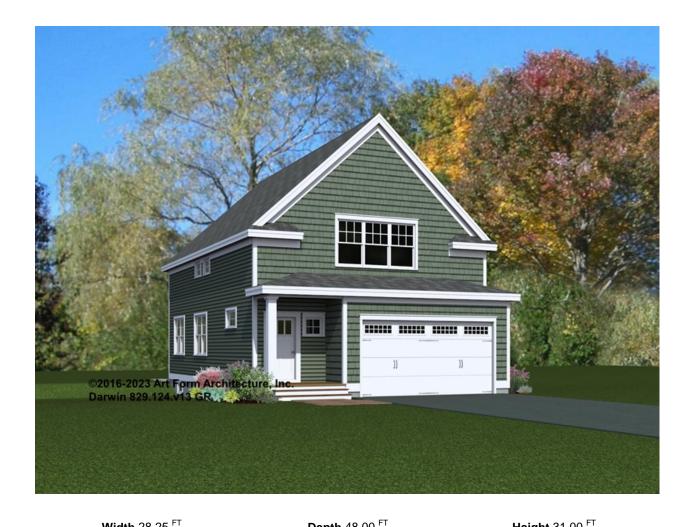

# DARWIN - FRONT ELEVATION 829.124.v13 GR

—

| width 26.25 <b>Depth</b> 46.00 |                   | U        | neight 31.00 |           |     |
|--------------------------------|-------------------|----------|--------------|-----------|-----|
| AREA 1                         | 951 <sup>FT</sup> | BEDROOMS | 3            | BATHROOMS | 2.5 |

| LIVING AREA          | 1951 <sup>FT</sup> | BEDROOMS             | 3 | BATHROOMS            | 2.5 |
|----------------------|--------------------|----------------------|---|----------------------|-----|
| Main                 | 1951 <sup>FT</sup> | Main                 | 3 | Main                 | 2.5 |
| Future               | 0 FT               | Future               | 0 | Future               | 0   |
| 2 <sup>nd</sup> Unit | 0 FT               | 2 <sup>nd</sup> Unit | 0 | 2 <sup>nd</sup> Unit | 0   |