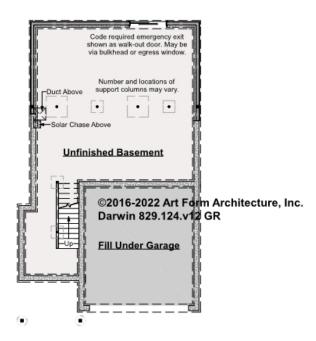

### DARWIN - BASEMENT 829.124.v12 GR

\_

Some features shown are optional. Your Purchase & Sale Agreement governs, whether items are labeled "optional" in this document or not.

#### CLG HT SHOWN 7'-8" CLG HT POSSIBLE 8'-0"

\* Major Change Fee, see website plan page for cost

| F1 LIVING AREA       | 0 FT | F1 BEDROOMS          | 0 | F1 BATHROOMS         | 0 |
|----------------------|------|----------------------|---|----------------------|---|
| Main                 | FT   | Main                 |   | Main                 |   |
| Future               | FT   | Future               |   | Future               |   |
| 2 <sup>nd</sup> Unit | FT   | 2 <sup>nd</sup> Unit |   | 2 <sup>nd</sup> Unit |   |