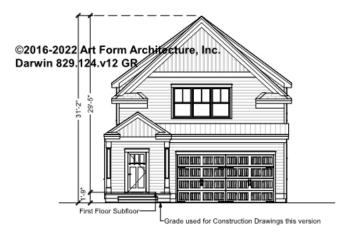

|      | 2 <sup>nd</sup> Unit |      |

### DARWIN - BASEMENT 829.124.v12 GR

\_

Some features shown are optional. Your Purchase & Sale Agreement governs, whether items are labeled "optional" in this document or not.



#### CLG HT SHOWN 7'-8" CLG HT POSSIBLE 8'-0"

\* Major Change Fee, see website plan page for cost

| F1 LIVING AREA       | 0 FT | F1 BEDROOMS          | 0 | F1 BATHROOMS         | 0 |
|----------------------|------|----------------------|---|----------------------|---|
| Main                 | FT   | Main                 |   | Main                 |   |
| Future               | FT   | Future               |   | Future               |   |
| 2 <sup>nd</sup> Unit | FT   | 2 <sup>nd</sup> Unit |   | 2 <sup>nd</sup> Unit |   |



# DARWIN - FRONT ELEVATION 829.124.v12 GR

—





# DARWIN - RIGHT ELEVATION 829.124.v12 GR

\_





### DARWIN - REAR ELEVATION 829.124.v12 GR





### DARWIN - LEFT ELEVATION 829.124.v12 GR





### DARWIN - REAR RENDER 829.124.v12 GR