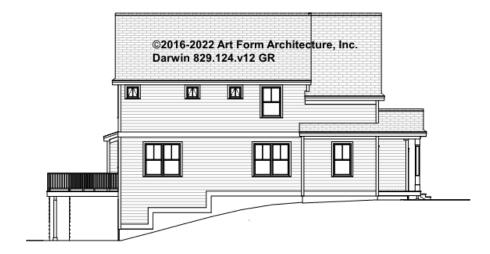

governs, whether items are labeled "optional" in this document or not.



#### CLG HT SHOWN 7'-8" CLG HT POSSIBLE 8'-0"

\* Major Change Fee, see website plan page for cost

| F1 LIVING AREA       | 0 FT | F1 BEDROOMS          | 0 | F1 BATHROOMS         | 0 |
|----------------------|------|----------------------|---|----------------------|---|
| Main                 | FT   | Main                 |   | Main                 |   |
| Future               | FT   | Future               |   | Future               |   |
| 2 <sup>nd</sup> Unit | FT   | 2 <sup>nd</sup> Unit |   | 2 <sup>nd</sup> Unit |   |



# DARWIN - FRONT ELEVATION 829.124.v12 GR

—





# DARWIN - RIGHT ELEVATION 829.124.v12 GR

\_





### DARWIN - REAR ELEVATION 829.124.v12 GR





### DARWIN - LEFT ELEVATION 829.124.v12 GR





### DARWIN - REAR RENDER 829.124.v12 GR