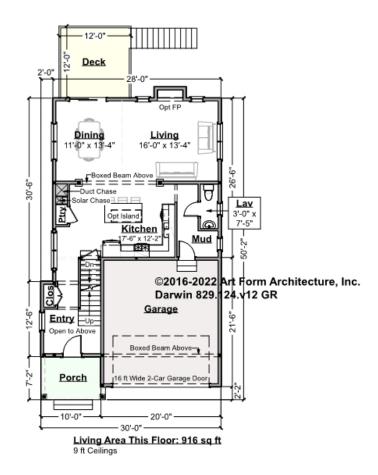

## DARWIN - 1<sup>ST</sup> FLOOR 829.124.v12 GR

Some features shown are optional. Your Purchase & Sale Agreement governs, whether items are labeled "optional" in this document or not.

CLG HT SHOWN 9'-0" CLG HT POSSIBLE 8'-0"

\* Major Change Fee, see website plan page for cost

| F1 LIVING AREA       | 916 <sup>FT</sup> | F1 BEDROOMS          | 0 | F1 BATHROOMS         | 0.5  |
|----------------------|-------------------|----------------------|---|----------------------|------|
| Main                 | 916.00 FT         | Main                 |   | Main                 | 0.50 |
| Future               | FT                | Future               |   | Future               |      |
| 2 <sup>nd</sup> Unit | FT                | 2 <sup>nd</sup> Unit |   | 2 <sup>nd</sup> Unit |      |