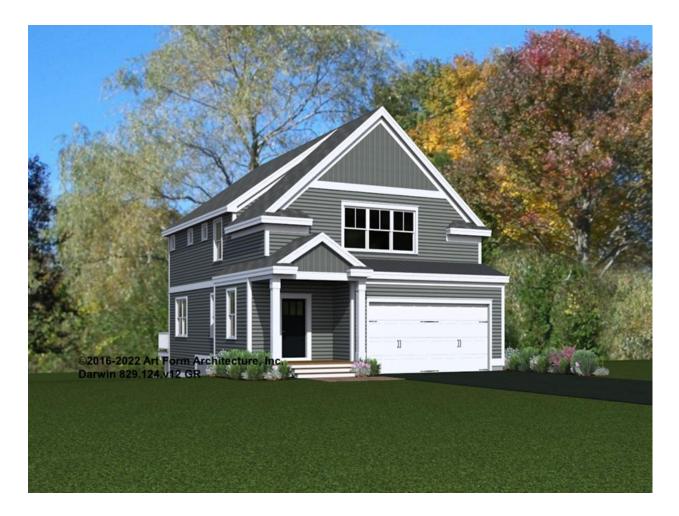

# DARWIN - FRONT ELEVATION 829.124.v12 GR

—

# DARWIN - RIGHT ELEVATION 829.124.v12 GR

\_

### DARWIN - REAR ELEVATION 829.124.v12 GR

### DARWIN - LEFT ELEVATION 829.124.v12 GR

### DARWIN - REAR RENDER 829.124.v12 GR