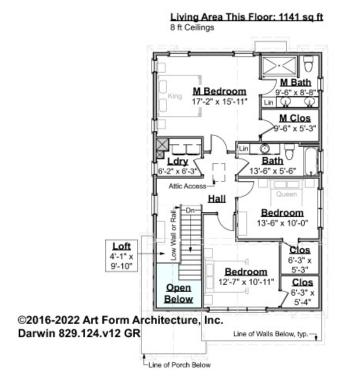

## DARWIN - 2<sup>ND</sup> FLOOR 829.124.v12 GR

\_

Some features shown are optional. Your Purchase & Sale Agreement governs, whether items are labeled "optional" in this document or not.

#### CLG HT SHOWN 8'-0" CLG HT POSSIBLE 9'-0"

\* Major Change Fee, see website plan page for cost

| F1 LIVING AREA       | 1141 <sup>FT</sup> | F1 BEDROOMS          | 3    | F1 BATHROOMS         | 2    |
|----------------------|--------------------|----------------------|------|----------------------|------|
| Main                 | 1141.00 FT         | Main                 | 3.00 | Main                 | 2.00 |
| Future               | FT                 | Future               |      | Future               |      |
| 2 <sup>nd</sup> Unit | FT                 | 2 <sup>nd</sup> Unit |      | 2 <sup>nd</sup> Unit |      |