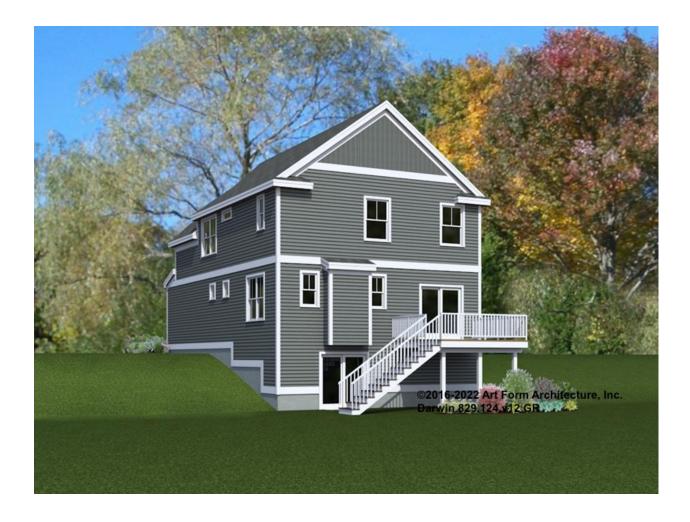

in this document or not.



#### CLG HT SHOWN 7'-8" CLG HT POSSIBLE 8'-0"

\* Major Change Fee, see website plan page for cost

| F1 LIVING AREA       | 0 FT | F1 BEDROOMS          | 0 | F1 BATHROOMS         | 0 |
|----------------------|------|----------------------|---|----------------------|---|
| Main                 | FT   | Main                 |   | Main                 |   |
| Future               | FT   | Future               |   | Future               |   |
| 2 <sup>nd</sup> Unit | FT   | 2 <sup>nd</sup> Unit |   | 2 <sup>nd</sup> Unit |   |



# DARWIN - FRONT ELEVATION 829.124.v12 GR

—





# DARWIN - RIGHT ELEVATION 829.124.v12 GR

\_





### DARWIN - REAR ELEVATION 829.124.v12 GR





### DARWIN - LEFT ELEVATION 829.124.v12 GR





### DARWIN - REAR RENDER 829.124.v12 GR