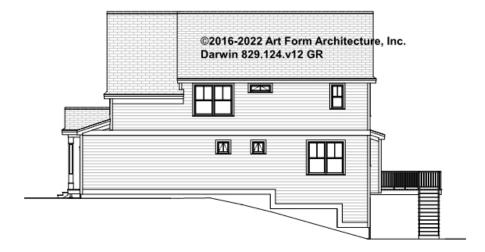

- BASEMENT 829.124.v12 GR

\_

Some features shown are optional. Your Purchase & Sale Agreement governs, whether items are labeled "optional" in this document or not.



#### CLG HT SHOWN 7'-8" CLG HT POSSIBLE 8'-0"

\* Major Change Fee, see website plan page for cost

| F1 LIVING AREA       | 0 FT | F1 BEDROOMS          | 0 | F1 BATHROOMS         | 0 |
|----------------------|------|----------------------|---|----------------------|---|
| Main                 | FT   | Main                 |   | Main                 |   |
| Future               | FT   | Future               |   | Future               |   |
| 2 <sup>nd</sup> Unit | FT   | 2 <sup>nd</sup> Unit |   | 2 <sup>nd</sup> Unit |   |



# DARWIN - FRONT ELEVATION 829.124.v12 GR

—





# DARWIN - RIGHT ELEVATION 829.124.v12 GR

\_





### DARWIN - REAR ELEVATION 829.124.v12 GR





### DARWIN - LEFT ELEVATION 829.124.v12 GR





### DARWIN - REAR RENDER 829.124.v12 GR