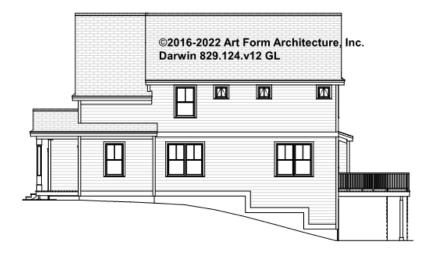

### DARWIN - BASEMENT 829.124.v12 GL

\_

Some features shown are optional. Your Purchase & Sale Agreement governs, whether items are labeled "optional" in this document or not.



CLG HT SHOWN 7'-8" CLG HT POSSIBLE 9'-0"

\* Major Change Fee, see website plan page for cost

| F1 LIVING AREA       | 0 FT | F1 BEDROOMS          | 0 | F1 BATHROOMS         | 0 |
|----------------------|------|----------------------|---|----------------------|---|
| Main                 | FT   | Main                 |   | Main                 |   |
| Future               | FT   | Future               |   | Future               |   |
| 2 <sup>nd</sup> Unit | FT   | 2 <sup>nd</sup> Unit |   | 2 <sup>nd</sup> Unit |   |



# DARWIN - FRONT ELEVATION 829.124.v12 GL





## DARWIN - RIGHT ELEVATION 829.124.v12 GL





## DARWIN - REAR ELEVATION 829.124.v12 GL





## DARWIN - LEFT ELEVATION 829.124.v12 GL





## DARWIN - REAR RENDER 829.124.v12 GL