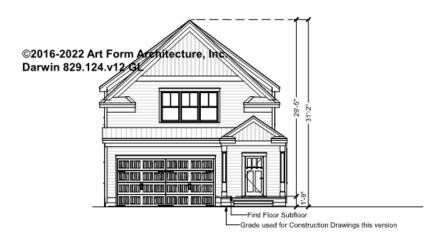

p> Unit |      | 2 <sup>nd</sup> Unit |      |

### DARWIN - BASEMENT 829.124.v12 GL

\_

Some features shown are optional. Your Purchase & Sale Agreement governs, whether items are labeled "optional" in this document or not.



CLG HT SHOWN 7'-8" CLG HT POSSIBLE 9'-0"

\* Major Change Fee, see website plan page for cost

| F1 LIVING AREA       | 0 FT | F1 BEDROOMS          | 0 | F1 BATHROOMS         | 0 |
|----------------------|------|----------------------|---|----------------------|---|
| Main                 | FT   | Main                 |   | Main                 |   |
| Future               | FT   | Future               |   | Future               |   |
| 2 <sup>nd</sup> Unit | FT   | 2 <sup>nd</sup> Unit |   | 2 <sup>nd</sup> Unit |   |



# DARWIN - FRONT ELEVATION 829.124.v12 GL





## DARWIN - RIGHT ELEVATION 829.124.v12 GL





## DARWIN - REAR ELEVATION 829.124.v12 GL





## DARWIN - LEFT ELEVATION 829.124.v12 GL





## DARWIN - REAR RENDER 829.124.v12 GL