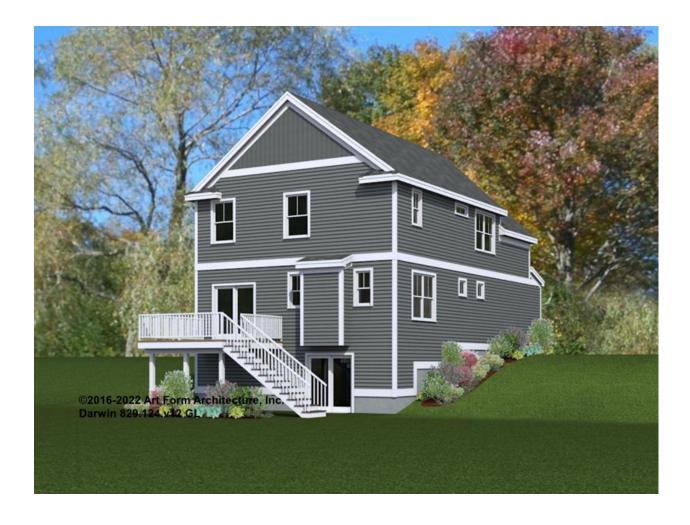

led "optional" in this document or not.



CLG HT SHOWN 7'-8" CLG HT POSSIBLE 9'-0"

\* Major Change Fee, see website plan page for cost

| F1 LIVING AREA       | 0 FT | F1 BEDROOMS          | 0 | F1 BATHROOMS         | 0 |
|----------------------|------|----------------------|---|----------------------|---|
| Main                 | FT   | Main                 |   | Main                 |   |
| Future               | FT   | Future               |   | Future               |   |
| 2 <sup>nd</sup> Unit | FT   | 2 <sup>nd</sup> Unit |   | 2 <sup>nd</sup> Unit |   |



# DARWIN - FRONT ELEVATION 829.124.v12 GL





## DARWIN - RIGHT ELEVATION 829.124.v12 GL





## DARWIN - REAR ELEVATION 829.124.v12 GL





## DARWIN - LEFT ELEVATION 829.124.v12 GL





## DARWIN - REAR RENDER 829.124.v12 GL