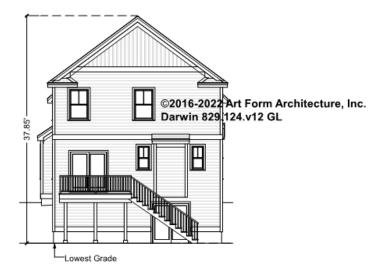

features shown are optional. Your Purchase & Sale Agreement governs, whether items are labeled "optional" in this document or not.



CLG HT SHOWN 7'-8" CLG HT POSSIBLE 9'-0"

\* Major Change Fee, see website plan page for cost

| F1 LIVING AREA       | 0 FT | F1 BEDROOMS          | 0 | F1 BATHROOMS         | 0 |
|----------------------|------|----------------------|---|----------------------|---|
| Main                 | FT   | Main                 |   | Main                 |   |
| Future               | FT   | Future               |   | Future               |   |
| 2 <sup>nd</sup> Unit | FT   | 2 <sup>nd</sup> Unit |   | 2 <sup>nd</sup> Unit |   |



# DARWIN - FRONT ELEVATION 829.124.v12 GL





## DARWIN - RIGHT ELEVATION 829.124.v12 GL





## DARWIN - REAR ELEVATION 829.124.v12 GL





## DARWIN - LEFT ELEVATION 829.124.v12 GL





## DARWIN - REAR RENDER 829.124.v12 GL