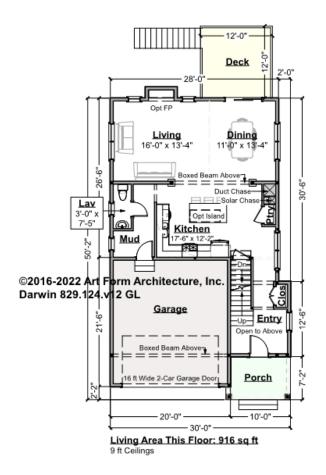

# DARWIN - 1<sup>ST</sup> FLOOR 829.124.v12 GL

Some features shown are optional. Your Purchase & Sale Agreement governs, whether items are labeled "optional" in this document or not.

CLG HT SHOWN 9'-0" CLG HT POSSIBLE 8'-0"

\* Major Change Fee, see website plan page for cost

| F1 LIVING AREA       | 916 <sup>FT</sup> | F1 BEDROOMS          | 0 | F1 BATHROOMS         | 0.5  |
|----------------------|-------------------|----------------------|---|----------------------|------|
| Main                 | 916.00 FT         | Main                 |   | Main                 | 0.50 |
| Future               | FT                | Future               |   | Future               |      |
| 2 <sup>nd</sup> Unit | FT                | 2 <sup>nd</sup> Unit |   | 2 <sup>nd</sup> Unit |      |