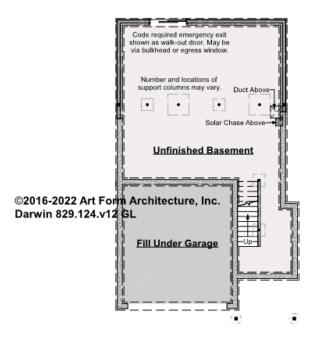

### DARWIN - BASEMENT 829.124.v12 GL

\_

Some features shown are optional. Your Purchase & Sale Agreement governs, whether items are labeled "optional" in this document or not.

CLG HT SHOWN 7'-8" CLG HT POSSIBLE 9'-0"

\* Major Change Fee, see website plan page for cost

| F1 LIVING AREA       | 0 FT | F1 BEDROOMS          | 0 | F1 BATHROOMS         | 0 |
|----------------------|------|----------------------|---|----------------------|---|
| Main                 | FT   | Main                 |   | Main                 |   |
| Future               | FT   | Future               |   | Future               |   |
| 2 <sup>nd</sup> Unit | FT   | 2 <sup>nd</sup> Unit |   | 2 <sup>nd</sup> Unit |   |