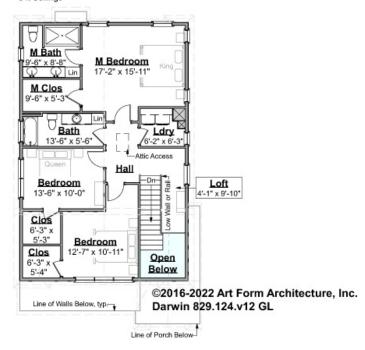

## DARWIN - 2<sup>ND</sup> FLOOR 829.124.v12 GL

\_

Some features shown are optional. Your Purchase & Sale Agreement governs, whether items are labeled "optional" in this document or not.

#### Living Area This Floor: 1141 sq ft 8 ft Ceilings

### CLG HT SHOWN 8'-0" CLG HT POSSIBLE 9'-0"

\* Major Change Fee, see website plan page for cost

| F1 LIVING AREA       | 1141 <sup>FT</sup> | F1 BEDROOMS          | 3    | F1 BATHROOMS         | 2    |
|----------------------|--------------------|----------------------|------|----------------------|------|
| Main                 | 1141.00 FT         | Main                 | 3.00 | Main                 | 2.00 |
| Future               | FT                 | Future               |      | Future               |      |
| 2 <sup>nd</sup> Unit | FT                 | 2 <sup>nd</sup> Unit |      | 2 <sup>nd</sup> Unit |      |