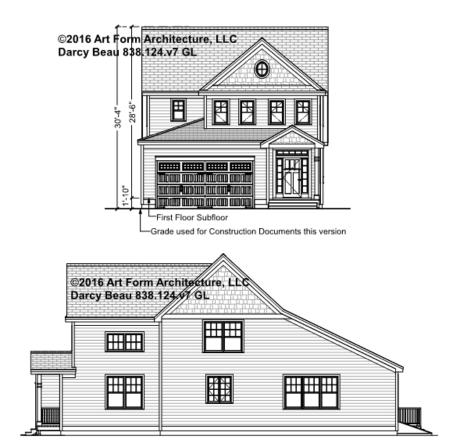

## DARCY BEAU - FRONT/RIGHT ELEVATION 838.124.v7 GL

\_

Some features shown are optional. Your Purchase & Sale Agreement governs, whether items are labeled "optional" in this document or not.

## DARCY BEAU - REAR/LEFT ELEVATION 838.124.v7 GL

\_

Some features shown are optional. Your Purchase & Sale Agreement governs, whether items are labeled "optional" in this document or not.