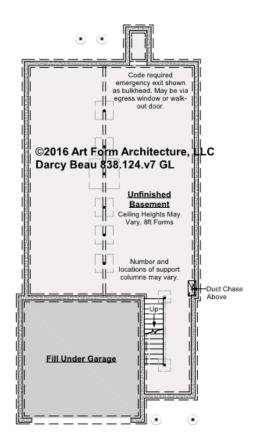

### DARCY BEAU - BASEMENT 838.124.v7 GL

Some features shown are optional. Your Purchase & Sale Agreement governs, whether items are labeled "optional" in this document or not.

CLG HT SHOWN 7'-8" CLG HT POSSIBLE 10' & Up

\* Major Change Fee, see website plan page for cost

| F1 LIVING AREA       | 0 FT | F1 BEDROOMS          | 0 | F1 BATHROOMS 0       |
|----------------------|------|----------------------|---|----------------------|
| Main                 | FT   | Main                 |   | Main                 |
| Future               | FT   | Future               |   | Future               |
| 2 <sup>nd</sup> Unit | FT   | 2 <sup>nd</sup> Unit |   | 2 <sup>nd</sup> Unit |