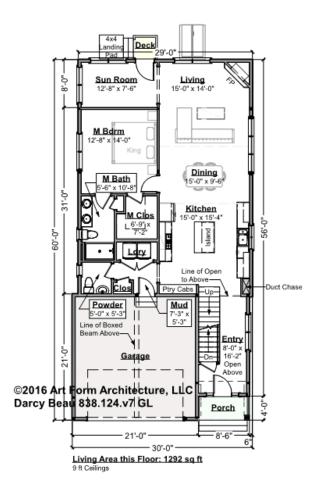

# DARCY BEAU - 1<sup>ST</sup> FLOOR 838.124.v7 GL

\_

Some features shown are optional. Your Purchase & Sale Agreement governs, whether items are labeled "optional" in this document or not.

#### CLG HT SHOWN 9'-0" CLG HT POSSIBLE 8'-0"

\* Major Change Fee, see website plan page for cost

| F1 LIVING AREA       | 1288 <sup>FT</sup> | F1 BEDROOMS          | 1    | F1 BATHROOMS         | 1.5  |
|----------------------|--------------------|----------------------|------|----------------------|------|
| Main                 | 1288.00 FT         | Main                 | 1.00 | Main                 | 1.50 |
| Future               | FT                 | Future               |      | Future               |      |
| 2 <sup>nd</sup> Unit | FT                 | 2 <sup>nd</sup> Unit |      | 2 <sup>nd</sup> Unit |      |