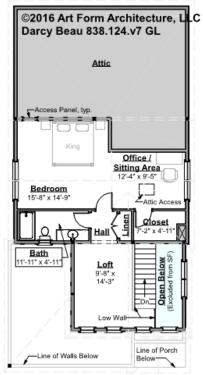

# DARCY BEAU - 2<sup>ND</sup> FLOOR 838.124.v7 GL

\_

Some features shown are optional. Your Purchase & Sale Agreement governs, whether items are labeled "optional" in this document or not.

Living Area this Floor: 707 sq ft

#### CLG HT SHOWN 8'-0" CLG HT POSSIBLE 9'-0"

\* Major Change Fee, see website plan page for cost

| F1 LIVING AREA       | 702 <sup>FT</sup> | F1 BEDROOMS          | 1    | F1 BATHROOMS         | 1    |
|----------------------|-------------------|----------------------|------|----------------------|------|
| Main                 | 702.00 FT         | Main                 | 1.00 | Main                 | 1.00 |
| Future               | FT                | Future               |      | Future               |      |
| 2 <sup>nd</sup> Unit | FT                | 2 <sup>nd</sup> Unit |      | 2 <sup>nd</sup> Unit |      |