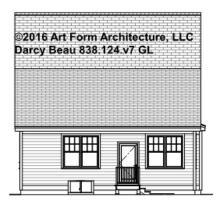

## DARCY BEAU - REAR/LEFT ELEVATION 838.124.v7 GL

\_

Some features shown are optional. Your Purchase & Sale Agreement governs, whether items are labeled "optional" in this document or not.