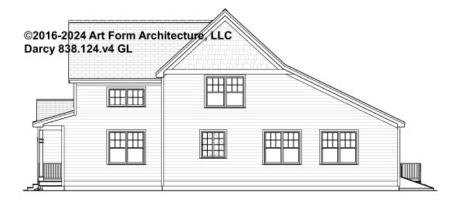

nit |      |



#### DARCY - BASEMENT 838.124.v4 GL

\_

Some features shown are optional. Your Purchase & Sale Agreement governs, whether items are labeled "optional" in this document or not.



#### CLG HT SHOWN 7'-8" CLG HT POSSIBLE 9'-0"

\* Major Change Fee, see website plan page for cost

| F1 LIVING AREA       | 0 FT | F1 BEDROOMS          | 0 | F1 BATHROOMS 0       |
|----------------------|------|----------------------|---|----------------------|
| Main                 | FT   | Main                 |   | Main                 |
| Future               | FT   | Future               |   | Future               |
| 2 <sup>nd</sup> Unit | FT   | 2 <sup>nd</sup> Unit |   | 2 <sup>nd</sup> Unit |



## DARCY - FRONT ELEVATION 838.124.v4 GL

—





## DARCY - RIGHT ELEVATION 838.124.v4 GL





## DARCY - REAR ELEVATION 838.124.v4 GL

—





## DARCY - LEFT ELEVATION 838.124.v4 GL

—





## DARCY - REAR RENDER 838.124.v4 GL