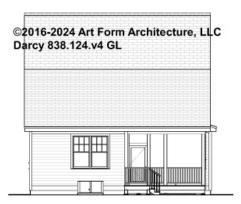

GL

\_

Some features shown are optional. Your Purchase & Sale Agreement governs, whether items are labeled "optional" in this document or not.



#### CLG HT SHOWN 7'-8" CLG HT POSSIBLE 9'-0"

\* Major Change Fee, see website plan page for cost

| F1 LIVING AREA       | 0 FT | F1 BEDROOMS          | 0 | F1 BATHROOMS 0       |
|----------------------|------|----------------------|---|----------------------|
| Main                 | FT   | Main                 |   | Main                 |
| Future               | FT   | Future               |   | Future               |
| 2 <sup>nd</sup> Unit | FT   | 2 <sup>nd</sup> Unit |   | 2 <sup>nd</sup> Unit |



## DARCY - FRONT ELEVATION 838.124.v4 GL

—





## DARCY - RIGHT ELEVATION 838.124.v4 GL





## DARCY - REAR ELEVATION 838.124.v4 GL

—





## DARCY - LEFT ELEVATION 838.124.v4 GL

—





## DARCY - REAR RENDER 838.124.v4 GL