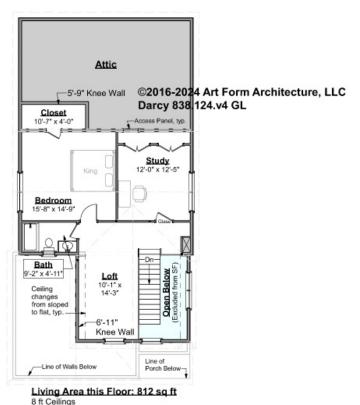

## DARCY - 2<sup>ND</sup> FLOOR 838.124.v4 GL

Some features shown are optional. Your Purchase & Sale Agreement governs, whether items are labeled "optional" in this document or not.

o it comings

#### CLG HT SHOWN 8'-0" CLG HT POSSIBLE 9'-0"

\* Major Change Fee, see website plan page for cost

| F1 LIVING AREA       | 813 <sup>FT</sup>  | F1 BEDROOMS          | 1    | F1 BATHROOMS         | 1    |
|----------------------|--------------------|----------------------|------|----------------------|------|
| Main                 | 812.00 FT          | Main                 | 1.00 | Main                 | 1.00 |
| Future               | 1.00 <sup>FT</sup> | Future               |      | Future               |      |
| 2 <sup>nd</sup> Unit | FT                 | 2 <sup>nd</sup> Unit |      | 2 <sup>nd</sup> Unit |      |