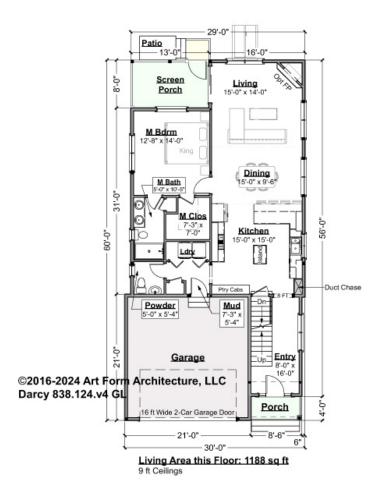

# DARCY - 1<sup>ST</sup> FLOOR 838.124.v4 GL

Some features shown are optional. Your Purchase & Sale Agreement governs, whether items are labeled "optional" in this document or not.

CLG HT SHOWN 9'-0" CLG HT POSSIBLE 8'-0"

\* Major Change Fee, see website plan page for cost

| F1 LIVING AREA       | 1188 <sup>FT</sup> | F1 BEDROOMS          | 1    | F1 BATHROOMS         | 1.5  |
|----------------------|--------------------|----------------------|------|----------------------|------|
| Main                 | 1188.00 FT         | Main                 | 1.00 | Main                 | 1.50 |
| Future               | FT                 | Future               |      | Future               |      |
| 2 <sup>nd</sup> Unit | FT                 | 2 <sup>nd</sup> Unit |      | 2 <sup>nd</sup> Unit |      |