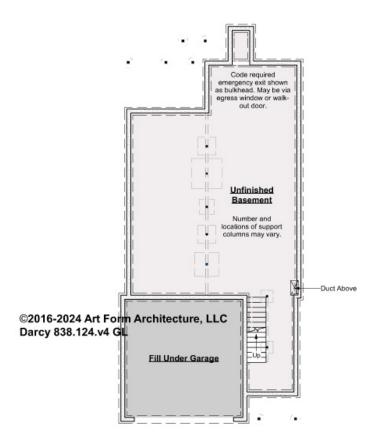

#### DARCY - BASEMENT 838.124.v4 GL

\_

Some features shown are optional. Your Purchase & Sale Agreement governs, whether items are labeled "optional" in this document or not.

#### CLG HT SHOWN 7'-8" CLG HT POSSIBLE 9'-0"

\* Major Change Fee, see website plan page for cost

| F1 LIVING AREA       | 0 FT | F1 BEDROOMS          | 0 | F1 BATHROOMS 0       |
|----------------------|------|----------------------|---|----------------------|
| Main                 | FT   | Main                 |   | Main                 |
| Future               | FT   | Future               |   | Future               |
| 2 <sup>nd</sup> Unit | FT   | 2 <sup>nd</sup> Unit |   | 2 <sup>nd</sup> Unit |