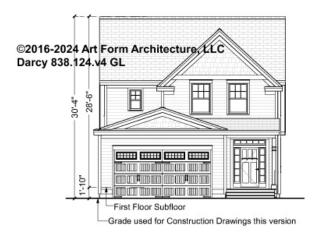

<sup>nd</sup> Unit |      | 2 <sup>nd</sup> Unit |      |



#### DARCY - BASEMENT 838.124.v4 GL

\_

Some features shown are optional. Your Purchase & Sale Agreement governs, whether items are labeled "optional" in this document or not.



#### CLG HT SHOWN 7'-8" CLG HT POSSIBLE 9'-0"

\* Major Change Fee, see website plan page for cost

| F1 LIVING AREA       | 0 FT | F1 BEDROOMS          | 0 | F1 BATHROOMS 0       |
|----------------------|------|----------------------|---|----------------------|
| Main                 | FT   | Main                 |   | Main                 |
| Future               | FT   | Future               |   | Future               |
| 2 <sup>nd</sup> Unit | FT   | 2 <sup>nd</sup> Unit |   | 2 <sup>nd</sup> Unit |



## DARCY - FRONT ELEVATION 838.124.v4 GL

—





## DARCY - RIGHT ELEVATION 838.124.v4 GL





## DARCY - REAR ELEVATION 838.124.v4 GL

—





## DARCY - LEFT ELEVATION 838.124.v4 GL

—





## DARCY - REAR RENDER 838.124.v4 GL