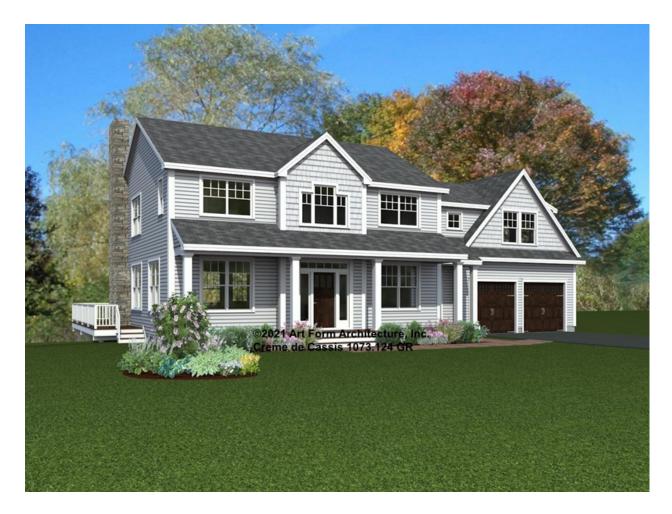

## **CREME DE CASSIS** 1073.124 GR

Note - Main roof is designed as trusses. Changing to stick built is a single Major Change.

In addition to our Terms and Conditions (the "Terms"), please be aware of the following:

| Width 68.00 FT | <b>Depth</b> 36.00 |
|----------------|--------------------|
| WIGHT 66.00    | <b>Depth</b> 30.00 |

| LIVING AREA          | 3082 <sup>FT</sup> | BEDROOMS             | 4 | BATHROOMS            | 2.5 |
|----------------------|--------------------|----------------------|---|----------------------|-----|
| Main                 | 3082 <sup>FT</sup> | Main                 | 3 | Main                 | 2.5 |
| Future               | 0 FT               | Future               | 1 | Future               | 0   |
| 2 <sup>nd</sup> Unit | 0 FT               | 2 <sup>nd</sup> Unit | 0 | 2 <sup>nd</sup> Unit | 0   |

Height 29.08 FT

| © 2021 Art Form Architecture | LLC. ALL RIGHTS RESERVED. |
|------------------------------|---------------------------|

## CREME DE CASSIS - FRONT ELEVATION 1073.124 GR