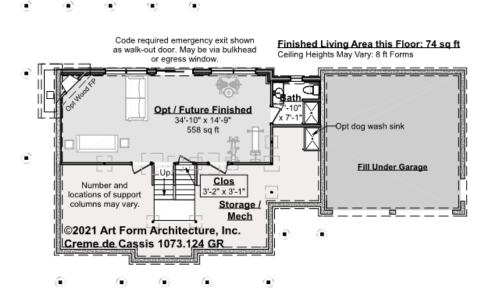

## CREME DE CASSIS - BASEMENT 1073.124 GR

Note: finished basement area is NOT included in main or future Living Area, but IS shown on CDs. We do this so Search doesn't mislead - everyone knows you can finish a basement!

Some features shown are optional. Your Purchase & Sale Agreement governs, whether items are labeled "optional" in this document or not.

#### CLG HT SHOWN 7'-8" CLG HT POSSIBLE 9'-0"

\* Major Change Fee, see website plan page for cost

| F1 LIVING AREA       | 0 FT    | F1 BEDROOMS          | 0    | F1 BATHROOMS         | 0    |
|----------------------|---------|----------------------|------|----------------------|------|
| Main                 | 0.00 FT | Main                 | 0.00 | Main                 | 0.00 |
| Future               | 0.00 FT | Future               | 0.00 | Future               | 0.00 |
| 2 <sup>nd</sup> Unit | 0.00 FT | 2 <sup>nd</sup> Unit | 0.00 | 2 <sup>nd</sup> Unit | 0.00 |