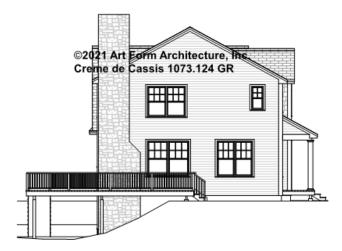

r not.



#### CLG HT SHOWN 7'-8" CLG HT POSSIBLE 9'-0"

\* Major Change Fee, see website plan page for cost

| F1 LIVING AREA       | 0 FT    | F1 BEDROOMS          | 0    | F1 BATHROOMS         | 0    |
|----------------------|---------|----------------------|------|----------------------|------|
| Main                 | 0.00 FT | Main                 | 0.00 | Main                 | 0.00 |
| Future               | 0.00 FT | Future               | 0.00 | Future               | 0.00 |
| 2 <sup>nd</sup> Unit | 0.00 FT | 2 <sup>nd</sup> Unit | 0.00 | 2 <sup>nd</sup> Unit | 0.00 |



## CREME DE CASSIS - FRONT ELEVATION 1073.124 GR





# CREME DE CASSIS - RIGHT ELEVATION 1073.124 GR





## CREME DE CASSIS - REAR ELEVATION 1073.124 GR





# **CREME DE CASSIS - LEFT ELEVATION** 1073.124 GR





## **CREME DE CASSIS - REAR RENDER** 1073.124 GR