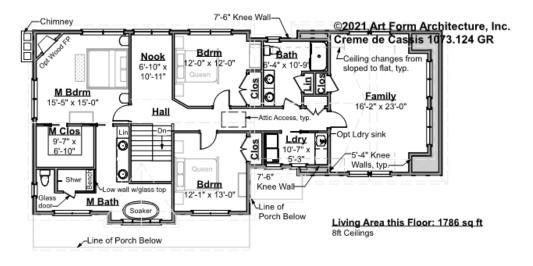

# CREME DE CASSIS - 2<sup>ND</sup> FLOOR 1073.124 GR

Some features shown are optional. Your Purchase & Sale Agreement governs, whether items are labeled "optional" in this document or not.

#### CLG HT SHOWN 8'-0" CLG HT POSSIBLE 9'-0"

\* Major Change Fee, see website plan page for cost

| F1 LIVING AREA       | 1786 <sup>FT</sup>    | F1 BEDROOMS          | 4    | F1 BATHROOMS         | 2    |
|----------------------|-----------------------|----------------------|------|----------------------|------|
| Main                 | 1786.00 <sup>FT</sup> | Main                 | 3.00 | Main                 | 2.00 |
| Future               | 0.00 <sup>FT</sup>    | Future               | 1.00 | Future               | 0.00 |
| 2 <sup>nd</sup> Unit | 0.00 <sup>FT</sup>    | 2 <sup>nd</sup> Unit | 0.00 | 2 <sup>nd</sup> Unit | 0.00 |