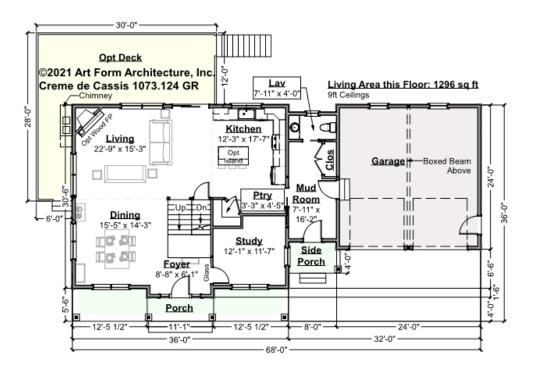

# CREME DE CASSIS - 1<sup>ST</sup> FLOOR 1073.124 GR

Some features shown are optional. Your Purchase & Sale Agreement governs, whether items are labeled "optional" in this document or not.

#### CLG HT SHOWN 9'-0" CLG HT POSSIBLE 8'-0"

\* Major Change Fee, see website plan page for cost

| F1 LIVING AREA       | 1296 <sup>FT</sup> | F1 BEDROOMS          | 0    | F1 BATHROOMS         | 0.5  |
|----------------------|--------------------|----------------------|------|----------------------|------|
| Main                 | 1296.00 FT         | Main                 | 0.00 | Main                 | 0.50 |
| Future               | 0.00 FT            | Future               | 0.00 | Future               | 0.00 |
| 2 <sup>nd</sup> Unit | 0.00 FT            | 2 <sup>nd</sup> Unit | 0.00 | 2 <sup>nd</sup> Unit | 0.00 |