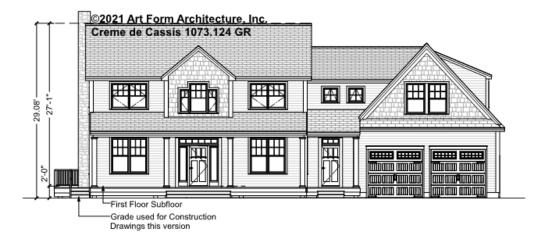

## CREME DE CASSIS - FRONT ELEVATION 1073.124 GR

Height 29.08 FT

| © 2021 Art Form Architecture | LLC. ALL RIGHTS RESERVED. |
|------------------------------|---------------------------|