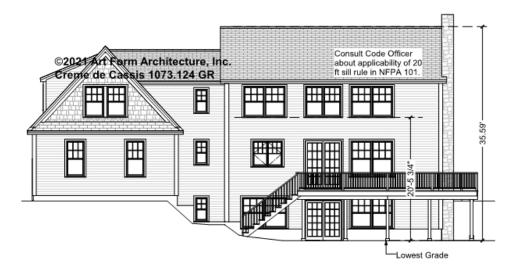

whether items are labeled "optional" in this document or not.



#### CLG HT SHOWN 7'-8" CLG HT POSSIBLE 9'-0"

\* Major Change Fee, see website plan page for cost

| F1 LIVING AREA       | 0 FT    | F1 BEDROOMS          | 0    | F1 BATHROOMS         | 0    |
|----------------------|---------|----------------------|------|----------------------|------|
| Main                 | 0.00 FT | Main                 | 0.00 | Main                 | 0.00 |
| Future               | 0.00 FT | Future               | 0.00 | Future               | 0.00 |
| 2 <sup>nd</sup> Unit | 0.00 FT | 2 <sup>nd</sup> Unit | 0.00 | 2 <sup>nd</sup> Unit | 0.00 |



## CREME DE CASSIS - FRONT ELEVATION 1073.124 GR





# CREME DE CASSIS - RIGHT ELEVATION 1073.124 GR





## CREME DE CASSIS - REAR ELEVATION 1073.124 GR





# **CREME DE CASSIS - LEFT ELEVATION** 1073.124 GR





## **CREME DE CASSIS - REAR RENDER** 1073.124 GR