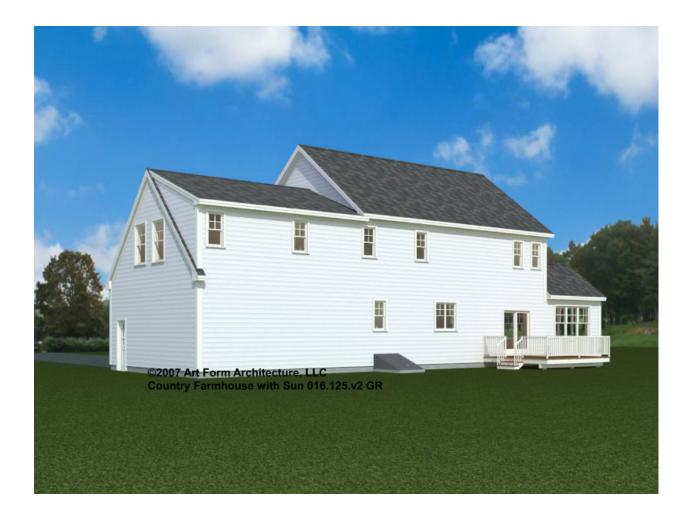

**Depth** 33.75 FT

| Width 74.00 F | FT |
|---------------|----|
|---------------|----|

| LIVING AREA          | 2851 <sup>FT</sup> | BEDROOMS             | 4 | BATH               |
|----------------------|--------------------|----------------------|---|--------------------|
| Main                 | 2655 <sup>FT</sup> | Main                 | 4 | Main               |
| Future               | 196 <sup>FT</sup>  | Future               | 0 | Future             |
| 2 <sup>nd</sup> Unit | 0 FT               | 2 <sup>nd</sup> Unit | 0 | 2 <sup>nd</sup> Ur |

| Нα | iaht | 32.25   | FT |
|----|------|---------|----|
| пе |      | .7/ /:1 | )  |

| BATHROOMS            | 2.5 |
|----------------------|-----|
| Main                 | 2.5 |
| Future               | 0   |
| 2 <sup>nd</sup> Unit | 0   |