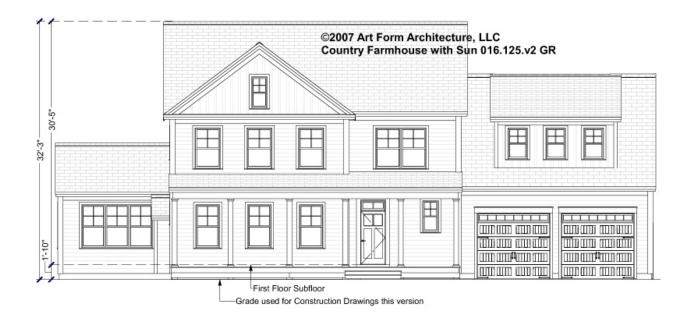

**Depth** 33.75 FT

| Width 74.00 F | FT |
|---------------|----|
|---------------|----|

| LIVING AREA          | 2851 <sup>FT</sup> | BEDROOMS             | 4 | BATH               |
|----------------------|--------------------|----------------------|---|--------------------|
| Main                 | 2655 <sup>FT</sup> | Main                 | 4 | Main               |
| Future               | 196 <sup>FT</sup>  | Future               | 0 | Future             |
| 2 <sup>nd</sup> Unit | 0 FT               | 2 <sup>nd</sup> Unit | 0 | 2 <sup>nd</sup> Ur |

| Нα | iaht | 32.25   | FT |
|----|------|---------|----|
| пе |      | .7/ /:1 | )  |

| BATHROOMS            | 2.5 |
|----------------------|-----|
| Main                 | 2.5 |
| Future               | 0   |
| 2 <sup>nd</sup> Unit | 0   |