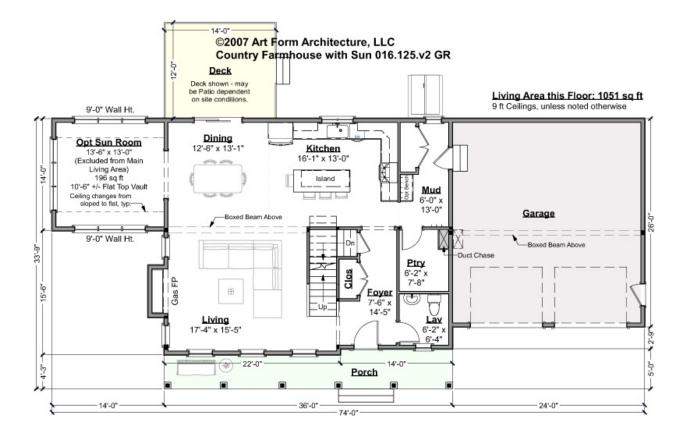

### COUNTRY FARMHOUSE WITH SUN - 1<sup>ST</sup> FLOOR 016.125.v2 GR

Sun Room SF is listed as optional and not included in Main Living Area, Art Form can update the plan to show this SF included at no additional charge if needed.

#### CLG HT SHOWN 9'-0" CLG HT POSSIBLE 8'-0"

\* Major Change Fee, see website plan page for cost

| F1 LIVING AREA       | 1247 <sup>FT</sup>   | F1 BEDROOMS          | 0 | F1 BATHROOMS         | 0.5  |
|----------------------|----------------------|----------------------|---|----------------------|------|
| Main                 | 1051.00 FT           | Main                 |   | Main                 | 0.50 |
| Future               | 196.00 <sup>FT</sup> | Future               |   | Future               |      |
| 2 <sup>nd</sup> Unit | FT                   | 2 <sup>nd</sup> Unit |   | 2 <sup>nd</sup> Unit |      |