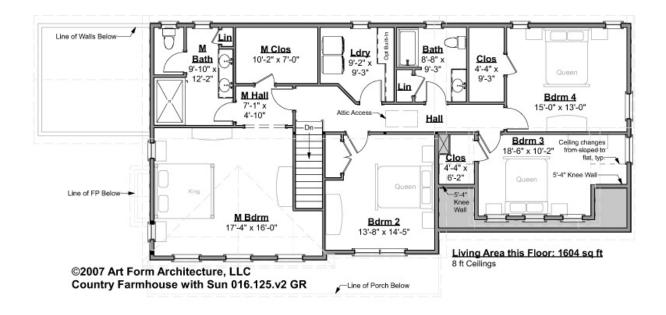

# COUNTRY FARMHOUSE WITH SUN - 2<sup>ND</sup> FLOOR 016.125.v2 GR

Some features shown are optional. Your Purchase & Sale Agreement governs, whether items are labeled "optional" in this document or not.

#### CLG HT SHOWN - CLG HT POSSIBLE -

\* Major Change Fee, see website plan page for cost

| F1 LIVING AREA       | 1604 <sup>FT</sup> | F1 BEDROOMS          | 4    | F1 BATHROOMS         | 2    |
|----------------------|--------------------|----------------------|------|----------------------|------|
| Main                 | 1604.00 FT         | Main                 | 4.00 | Main                 | 2.00 |
| Future               | FT                 | Future               |      | Future               |      |
| 2 <sup>nd</sup> Unit | FT                 | 2 <sup>nd</sup> Unit |      | 2 <sup>nd</sup> Unit |      |