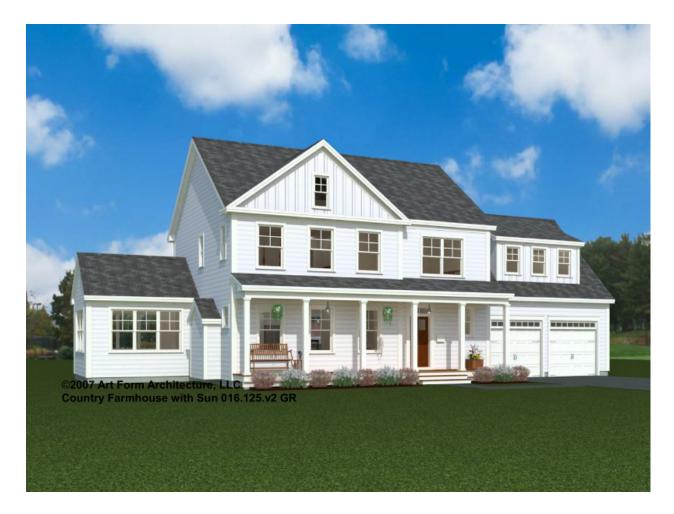

**Depth** 33.75 FT

| Width 74.00 F | FT |
|---------------|----|
|---------------|----|

| LIVING AREA          | 2851 <sup>FT</sup> | BEDROOMS             | 4 | BATH               |
|----------------------|--------------------|----------------------|---|--------------------|
| Main                 | 2655 <sup>FT</sup> | Main                 | 4 | Main               |
| Future               | 196 <sup>FT</sup>  | Future               | 0 | Future             |
| 2 <sup>nd</sup> Unit | 0 FT               | 2 <sup>nd</sup> Unit | 0 | 2 <sup>nd</sup> Ur |

| Нα | iaht | 32.25   | FT |
|----|------|---------|----|
| пе |      | .7/ /:1 | )  |

| BATHROOMS            | 2.5 |
|----------------------|-----|
| Main                 | 2.5 |
| Future               | 0   |
| 2 <sup>nd</sup> Unit | 0   |