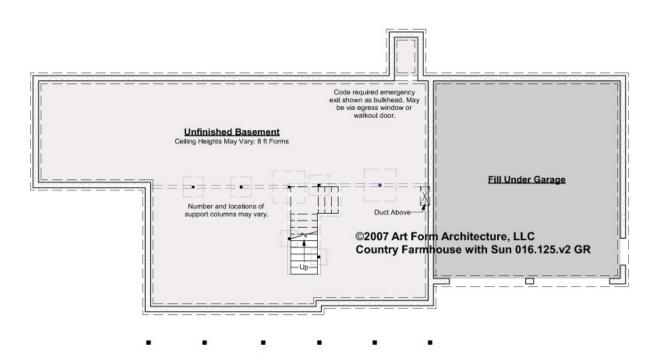

#### CLG HT SHOWN 7'-8" CLG HT POSSIBLE 9'-0"

\* Major Change Fee, see website plan page for cost

| F1 LIVING AREA       | 0 FT | F1 BEDROOMS          | 0 | F1 BATHROOMS         | 0 |
|----------------------|------|----------------------|---|----------------------|---|
| Main                 | FT   | Main                 |   | Main                 |   |
| Future               | FT   | Future               |   | Future               |   |
| 2 <sup>nd</sup> Unit | FT   | 2 <sup>nd</sup> Unit |   | 2 <sup>nd</sup> Unit |   |