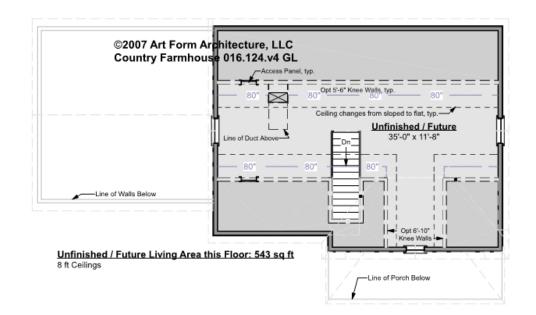

## COUNTRY FARMHOUSE - 3<sup>RD</sup> FLOOR 016.124.v4 GL

—

Some features shown are optional. Your Purchase & Sale Agreement governs, whether items are labeled "optional" in this document or not.

### CLG HT SHOWN 8'-0" CLG HT POSSIBLE 9'-0"

\* Major Change Fee, see website plan page for cost

| F1 LIVING AREA       | 543 <sup>ft</sup> | F1 BEDROOMS          | 1    | F1 BATHROOMS 0       |
|----------------------|-------------------|----------------------|------|----------------------|
| Main                 | FT                | Main                 |      | Main                 |
| Future               | 543.00 FT         | Future               | 1.00 | Future               |
| 2 <sup>nd</sup> Unit | FT                | 2 <sup>nd</sup> Unit |      | 2 <sup>nd</sup> Unit |