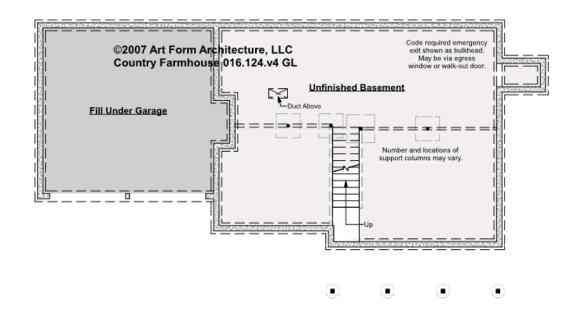

### COUNTRY FARMHOUSE - BASEMENT 016.124.v4 GL

—

Some features shown are optional. Your Purchase & Sale Agreement governs, whether items are labeled "optional" in this document or not.

CLG HT SHOWN 7'-8" CLG HT POSSIBLE 10' & Up

\* Major Change Fee, see website plan page for cost

| F1 LIVING AREA       | 0 <sup>FT</sup> | F1 BEDROOMS          | 0 | F1 BATHROOMS         | 0 |
|----------------------|-----------------|----------------------|---|----------------------|---|
| Main                 | FT              | Main                 |   | Main                 |   |
| Future               | FT              | Future               |   | Future               |   |
| 2 <sup>nd</sup> Unit | FT              | 2 <sup>nd</sup> Unit |   | 2 <sup>nd</sup> Unit |   |