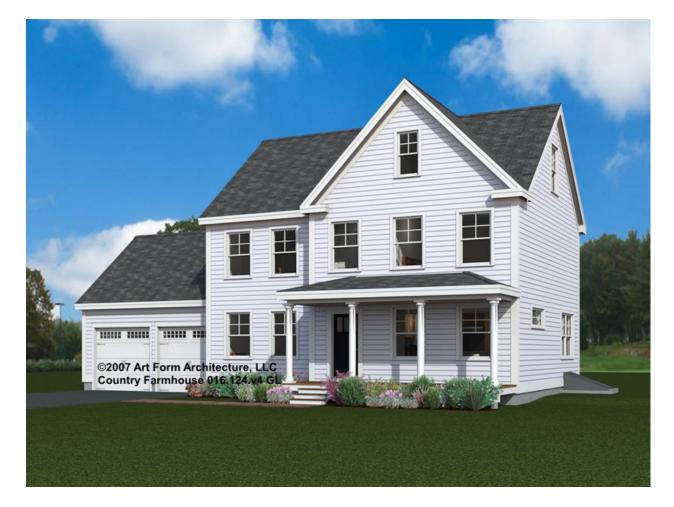

### COUNTRY FARMHOUSE 016.124.v4 GL

\_\_\_\_

In addition to our Terms and Conditions (the "Terms"), please be aware of the following:

Art Form Architecture, LLC ("Artform") requires that our Drawings be built substantially as designed. Artform will not be obligated by or liable for use of this design with markups as part of any builder agreement. While we attempt to accommodate where possible and reasonable, and where the changes do not denigrate our design, any and all changes to Drawings must be approved in writing by Artform. It is recommended that you have your Drawing updated by Artform prior to attaching any Drawing to any builder agreement. Artform shall not be responsible for the misuse of or unauthorized alterations to any of its Drawings.

| Width 58.00 FT       |                    | <b>Depth</b> 34.0    | 0 <sup>FT</sup> | Height 31.75 FT      |   |
|----------------------|--------------------|----------------------|-----------------|----------------------|---|
| LIVING AREA          | 2668 <sup>FT</sup> | BEDROOMS             | 5               | BATHROOMS            | 3 |
| Main                 | 1948 <sup>FT</sup> | Main                 | 3               | Main                 | 3 |
| Future               | 720 <sup>FT</sup>  | Future               | 2               | Future               | 0 |
| 2 <sup>nd</sup> Unit | 0 <sup>FT</sup>    | 2 <sup>nd</sup> Unit | 0               | 2 <sup>nd</sup> Unit | 0 |