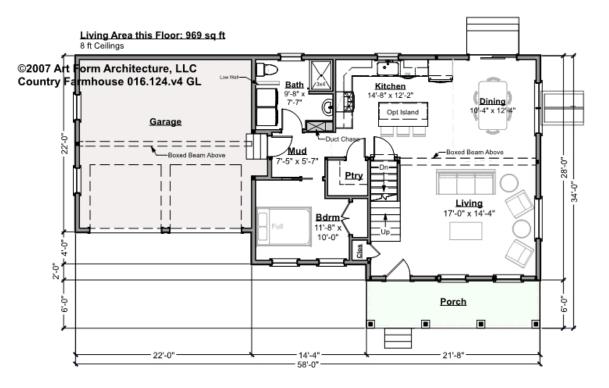

# COUNTRY FARMHOUSE - 1<sup>ST</sup> FLOOR 016.124.v4 GL

Some features shown are optional. Your Purchase & Sale Agreement governs, whether items are labeled "optional" in this document or not.

CLG HT SHOWN 8'-0" CLG HT POSSIBLE 8'-0"

\* Major Change Fee, see website plan page for cost

| F1 LIVING AREA       | 969 <sup>ft</sup> | F1 BEDROOMS          | 0 | F1 BATHROOMS         | 1    |
|----------------------|-------------------|----------------------|---|----------------------|------|
| Main                 | 969.00 FT         | Main                 |   | Main                 | 1.00 |
| Future               | FT                | Future               |   | Future               |      |
| 2 <sup>nd</sup> Unit | FT                | 2 <sup>nd</sup> Unit |   | 2 <sup>nd</sup> Unit |      |