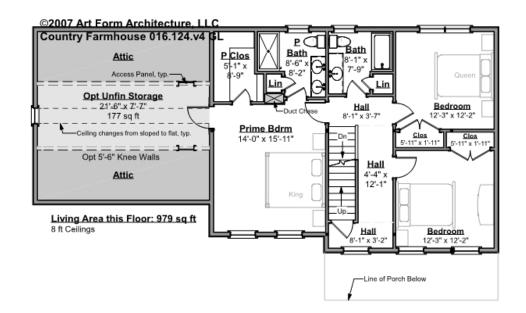

## COUNTRY FARMHOUSE - 2<sup>ND</sup> FLOOR 016.124.v4 GL

\_

Some features shown are optional. Your Purchase & Sale Agreement governs, whether items are labeled "optional" in this document or not.

CLG HT SHOWN 8'-0" CLG HT POSSIBLE 8'-0"

\* Major Change Fee, see website plan page for cost

| F1 LIVING AREA       | 1156 <sup>FT</sup>   | F1 BEDROOMS          | 4    | F1 BATHROOMS         | 2    |
|----------------------|----------------------|----------------------|------|----------------------|------|
| Main                 | 979.00 <sup>FT</sup> | Main                 | 3.00 | Main                 | 2.00 |
| Future               | 177.00 <sup>FT</sup> | Future               | 1.00 | Future               |      |
| 2 <sup>nd</sup> Unit | FT                   | 2 <sup>nd</sup> Unit |      | 2 <sup>nd</sup> Unit |      |