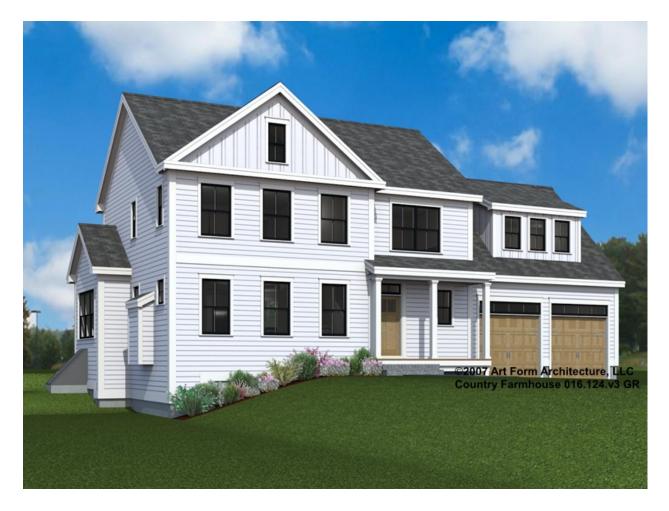

### COUNTRY FARMHOUSE 016.124.v3 GR

In addition to our Terms and Conditions (the "Terms"), please be aware of the following:

Art Form Architecture, LLC ("Artform") requires that our Drawings be built substantially as designed. Artform will not be obligated by or liable for use of this design with markups as part of any builder agreement. While we attempt to accommodate where possible and reasonable, and where the changes do not denigrate our design, any and all changes to Drawings must be approved in writing by Artform. It is recommended that you have your Drawing updated by Artform prior to attaching any Drawing to any builder agreement. Artform shall not be responsible for the misuse of or unauthorized alterations to any of its Drawings.



Width 61.41 FT

Depth 30.00 FT

| Hei | iaht | 31 | 08  | FT |
|-----|------|----|-----|----|
| пе  | lant | JΙ | .uo |    |

| LIVING AREA          | 2487 <sup>FT</sup> |
|----------------------|--------------------|
| Main                 | 2487 <sup>FT</sup> |
| Future               | 0 FT               |
| 2 <sup>nd</sup> Unit | 0 FT               |

| BEDROOMS             | 4 |
|----------------------|---|
| Main                 | 4 |
| Future               | 0 |
| 2 <sup>nd</sup> Unit | 0 |

| BATHROOMS            | 2.5 |
|----------------------|-----|
| Main                 | 2.5 |
| Future               | 0   |
| 2 <sup>nd</sup> Unit | 0   |



# **COUNTRY FARMHOUSE - 1<sup>ST</sup> FLOOR** 016.124.v3 GR

Some features shown are optional. Your Purchase & Sale Agreement governs, w