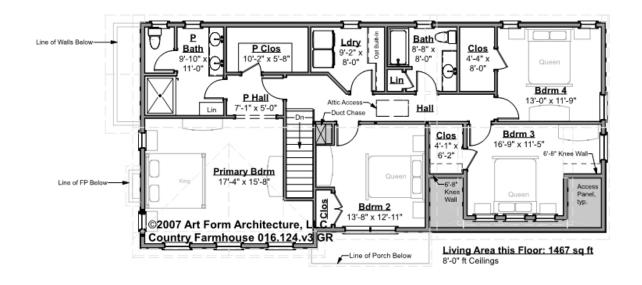

## **COUNTRY FARMHOUSE - 2<sup>ND</sup> FLOOR** 016.124.v3 GR

Some features shown are optional. Your Purchase & Sale Agreement governs, whether items are labeled "optional" in this document or not.

#### CLG HT SHOWN 8'-0" CLG HT POSSIBLE 9'-0"

\* Major Change Fee, see website plan page for cost

| F1 LIVING AREA       | 1467 <sup>FT</sup>    | F1 BEDROOMS          | 4    | F1 BATHROOMS         | 2    |
|----------------------|-----------------------|----------------------|------|----------------------|------|
| Main                 | 1467.00 <sup>FT</sup> | Main                 | 4.00 | Main                 | 2.00 |
| Future               | FT                    | Future               |      | Future               |      |
| 2 <sup>nd</sup> Unit | FT                    | 2 <sup>nd</sup> Unit |      | 2 <sup>nd</sup> Unit |      |