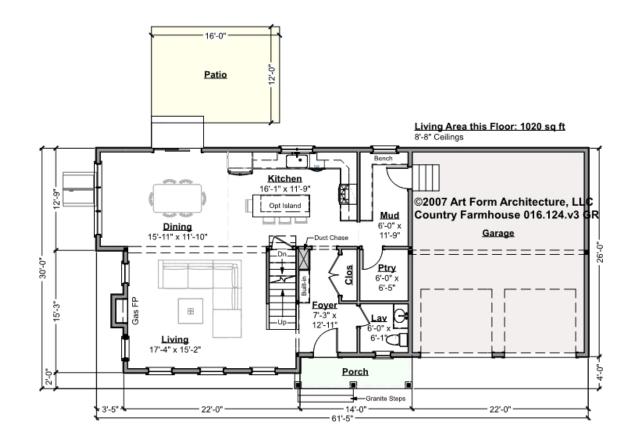

# **COUNTRY FARMHOUSE - 1<sup>ST</sup> FLOOR** 016.124.v3 GR

Some features shown are optional. Your Purchase & Sale Agreement governs, whether items are labeled "optional" in this document or not.

CLG HT SHOWN 8'-1" - 8'-11" CLG HT POSSIBLE 8'-1" - 8'-11"

\* Major Change Fee, see website plan page for cost

| F1 LIVING AREA       | 1020 <sup>FT</sup> | F1 BEDROOMS          | 0 | F1 BATHROOMS         | 0.5  |
|----------------------|--------------------|----------------------|---|----------------------|------|
| Main                 | 1020.00 FT         | Main                 |   | Main                 | 0.50 |
| Future               | FT                 | Future               |   | Future               |      |
| 2 <sup>nd</sup> Unit | FT                 | 2 <sup>nd</sup> Unit |   | 2 <sup>nd</sup> Unit |      |