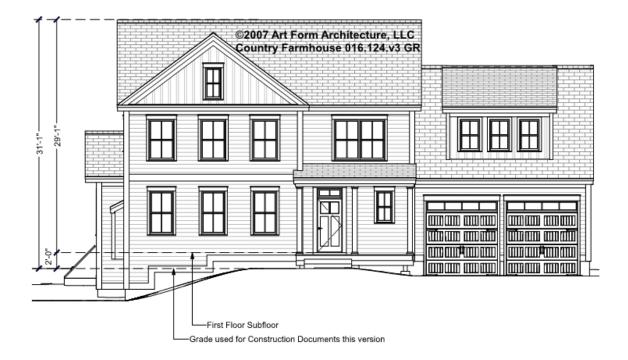

</sup> Unit |      |

### COUNTRY FARMHOUSE - BASEMENT 016.124.v3 GR

Some features shown are optional. Your Purchase & Sale Agreement governs, whether items are labeled "optional" in this document or not.



#### CLG HT SHOWN 7'-8" CLG HT POSSIBLE 10' & Up

\* Major Change Fee, see website plan page for cost

| F1 LIVING AREA       | 0 FT | F1 BEDROOMS          | 0 | F1 BATHROOMS         | 0 |
|----------------------|------|----------------------|---|----------------------|---|
| Main                 | FT   | Main                 |   | Main                 |   |
| Future               | FT   | Future               |   | Future               |   |
| 2 <sup>nd</sup> Unit | FT   | 2 <sup>nd</sup> Unit |   | 2 <sup>nd</sup> Unit |   |



### COUNTRY FARMHOUSE - FRONT ELEVATION 016.124.v3 GR





### COUNTRY FARMHOUSE - RIGHT ELEVATION 016.124.v3 GR





### COUNTRY FARMHOUSE - REAR ELEVATION 016.124.v3 GR

\_





### COUNTRY FARMHOUSE - LEFT ELEVATION 016.124.v3 GR





### COUNTRY FARMHOUSE - REAR RENDER 016.124.v3 GR