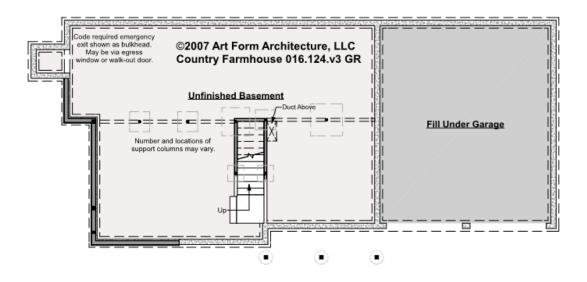

### COUNTRY FARMHOUSE - BASEMENT 016.124.v3 GR

Some features shown are optional. Your Purchase & Sale Agreement governs, whether items are labeled "optional" in this document or not.

#### CLG HT SHOWN 7'-8" CLG HT POSSIBLE 10' & Up

\* Major Change Fee, see website plan page for cost

| F1 LIVING AREA       | 0 FT | F1 BEDROOMS          | 0 | F1 BATHROOMS         | 0 |
|----------------------|------|----------------------|---|----------------------|---|
| Main                 | FT   | Main                 |   | Main                 |   |
| Future               | FT   | Future               |   | Future               |   |
| 2 <sup>nd</sup> Unit | FT   | 2 <sup>nd</sup> Unit |   | 2 <sup>nd</sup> Unit |   |