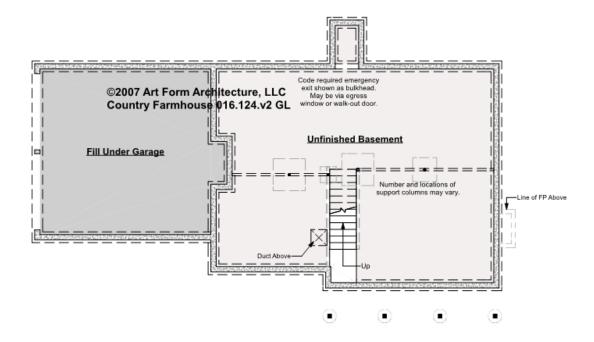

## COUNTRY FARMHOUSE - BASEMENT 016.124.v2 GL

Some features shown are optional. Your Purchase & Sale Agreement governs, whether items are labeled "optional" in this document or not.

#### CLG HT SHOWN 8'-0" CLG HT POSSIBLE 10' & Up

| F1 LIVING AREA       | 0 FT | F1 BEDROOMS          | 0 | F1 BATHROOMS         | 0 |
|----------------------|------|----------------------|---|----------------------|---|
| Main                 | FT   | Main                 |   | Main                 |   |
| Future               | FT   | Future               |   | Future               |   |
| 2 <sup>nd</sup> Unit | FT   | 2 <sup>nd</sup> Unit |   | 2 <sup>nd</sup> Unit |   |