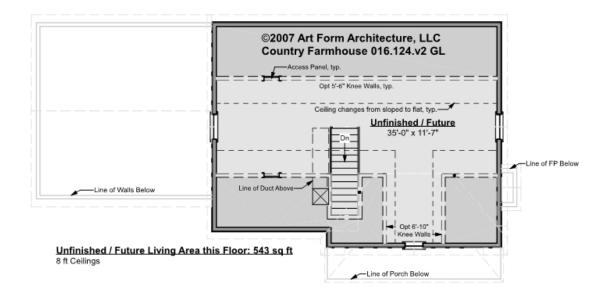

# COUNTRY FARMHOUSE - 3<sup>RD</sup> FLOOR 016.124.v2 GL

Some features shown are optional. Your Purchase & Sale Agreement governs, whether items are labeled "optional" in this document or not.

#### CLG HT SHOWN 8'-0" CLG HT POSSIBLE 9'-0"

| F1 LIVING AREA       | 543 <sup>FT</sup>    | F1 BEDROOMS          | 0 | F1 BATHROOMS         | 0 |
|----------------------|----------------------|----------------------|---|----------------------|---|
| Main                 | FT                   | Main                 |   | Main                 |   |
| Future               | 543.00 <sup>FT</sup> | Future               |   | Future               |   |
| 2 <sup>nd</sup> Unit | FT                   | 2 <sup>nd</sup> Unit |   | 2 <sup>nd</sup> Unit |   |