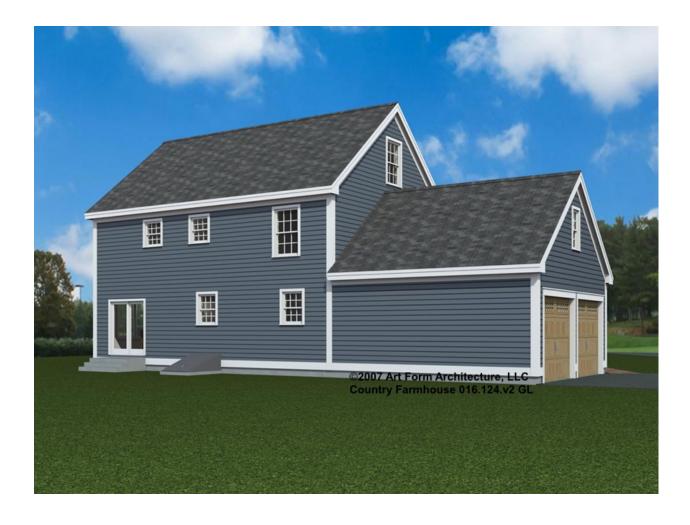

this document or not.



#### CLG HT SHOWN 8'-0" CLG HT POSSIBLE 10' & Up

| F1 LIVING AREA       | 0 FT | F1 BEDROOMS          | 0 | F1 BATHROOMS         | 0 |
|----------------------|------|----------------------|---|----------------------|---|
| Main                 | FT   | Main                 |   | Main                 |   |
| Future               | FT   | Future               |   | Future               |   |
| 2 <sup>nd</sup> Unit | FT   | 2 <sup>nd</sup> Unit |   | 2 <sup>nd</sup> Unit |   |



## COUNTRY FARMHOUSE - FRONT ELEVATION 016.124.v2 GL





## COUNTRY FARMHOUSE - RIGHT ELEVATION 016.124.v2 GL

\_





## COUNTRY FARMHOUSE - REAR ELEVATION 016.124.v2 GL

—





## COUNTRY FARMHOUSE - LEFT ELEVATION 016.124.v2 GL

\_





## COUNTRY FARMHOUSE - REAR RENDER 016.124.v2 GL