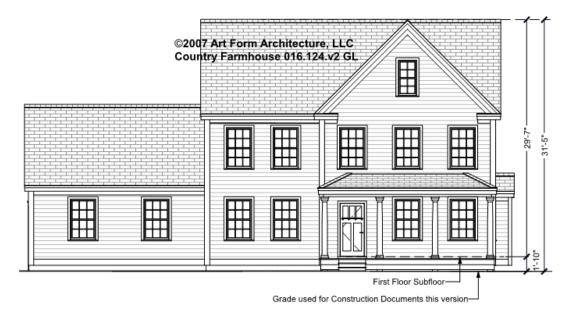

| 2 <sup>nd</sup> Unit |   | 2 <sup>nd</sup> Unit |   |



## COUNTRY FARMHOUSE - BASEMENT 016.124.v2 GL

Some features shown are optional. Your Purchase & Sale Agreement governs, whether items are labeled "optional" in this document or not.



#### CLG HT SHOWN 8'-0" CLG HT POSSIBLE 10' & Up

| F1 LIVING AREA       | 0 FT | F1 BEDROOMS          | 0 | F1 BATHROOMS         | 0 |
|----------------------|------|----------------------|---|----------------------|---|
| Main                 | FT   | Main                 |   | Main                 |   |
| Future               | FT   | Future               |   | Future               |   |
| 2 <sup>nd</sup> Unit | FT   | 2 <sup>nd</sup> Unit |   | 2 <sup>nd</sup> Unit |   |



## COUNTRY FARMHOUSE - FRONT ELEVATION 016.124.v2 GL





## COUNTRY FARMHOUSE - RIGHT ELEVATION 016.124.v2 GL

\_





## COUNTRY FARMHOUSE - REAR ELEVATION 016.124.v2 GL

—





## COUNTRY FARMHOUSE - LEFT ELEVATION 016.124.v2 GL

\_





## COUNTRY FARMHOUSE - REAR RENDER 016.124.v2 GL