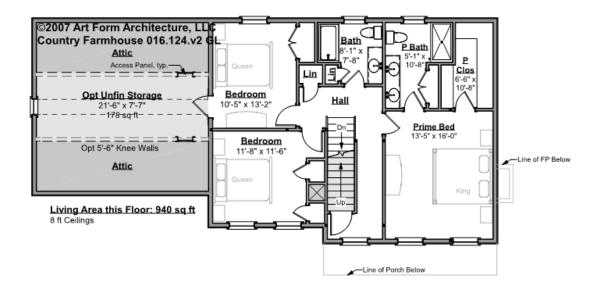

# COUNTRY FARMHOUSE - 2<sup>ND</sup> FLOOR 016.124.v2 GL

Some features shown are optional. Your Purchase & Sale Agreement governs, whether items are labeled "optional" in this document or not.

#### CLG HT SHOWN 8'-0" CLG HT POSSIBLE 8'-0"

| F1 LIVING AREA       | 1155 <sup>FT</sup>   | F1 BEDROOMS          | 3    | F1 BATHROOMS         | 2    |
|----------------------|----------------------|----------------------|------|----------------------|------|
| Main                 | 977.00 <sup>FT</sup> | Main                 | 3.00 | Main                 | 2.00 |
| Future               | 178.00 <sup>FT</sup> | Future               |      | Future               |      |
| 2 <sup>nd</sup> Unit | FT                   | 2 <sup>nd</sup> Unit |      | 2 <sup>nd</sup> Unit |      |