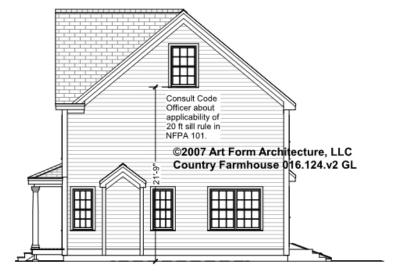

Unit |   |



## COUNTRY FARMHOUSE - BASEMENT 016.124.v2 GL

Some features shown are optional. Your Purchase & Sale Agreement governs, whether items are labeled "optional" in this document or not.



#### CLG HT SHOWN 8'-0" CLG HT POSSIBLE 10' & Up

| F1 LIVING AREA       | 0 FT | F1 BEDROOMS          | 0 | F1 BATHROOMS         | 0 |
|----------------------|------|----------------------|---|----------------------|---|
| Main                 | FT   | Main                 |   | Main                 |   |
| Future               | FT   | Future               |   | Future               |   |
| 2 <sup>nd</sup> Unit | FT   | 2 <sup>nd</sup> Unit |   | 2 <sup>nd</sup> Unit |   |



## COUNTRY FARMHOUSE - FRONT ELEVATION 016.124.v2 GL





## COUNTRY FARMHOUSE - RIGHT ELEVATION 016.124.v2 GL

\_





## COUNTRY FARMHOUSE - REAR ELEVATION 016.124.v2 GL

—





## COUNTRY FARMHOUSE - LEFT ELEVATION 016.124.v2 GL

\_





## COUNTRY FARMHOUSE - REAR RENDER 016.124.v2 GL