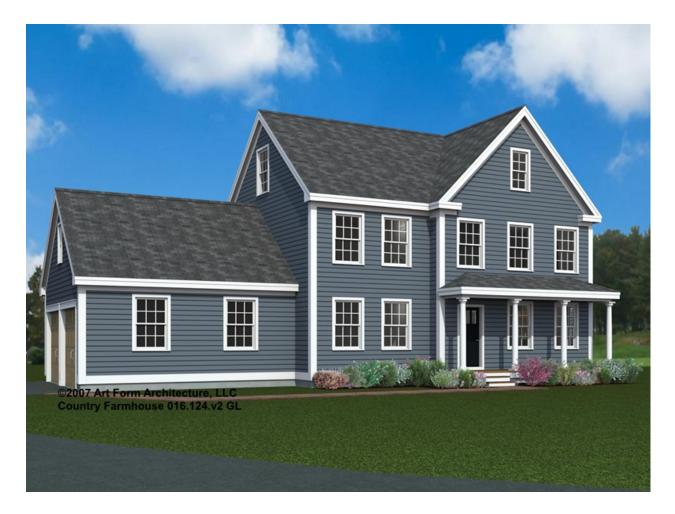

## COUNTRY FARMHOUSE 016.124.v2 GL

In addition to our Terms and Conditions (the "Terms"), please be aware of the following:

Art Form Architecture, LLC ("Artform") requires that our Drawings be built substantially as designed. Artform will not be obligated by or liable for use of this design with markups as part of any builder agreement. While we attempt to accommodate where possible and reasonable, and where the changes do not denigrate our design, any and all changes to Drawings must be approved in writing by Artform. It is recommended that you have your Drawing updated by Artform prior to attaching any Drawing to any builder agreement. Artform shall not be responsible for the misuse of or unauthorized alterations to any of its Drawings.



| Width | 58.00 FT |
|-------|----------|
|-------|----------|

**Depth** 32.00 FT

Height 31.42 FT

| LIVING AREA          | 2667 FT            |
|----------------------|--------------------|
| Main                 | 1946 <sup>FT</sup> |
| Future               | 721 <sup>FT</sup>  |
| 2 <sup>nd</sup> Unit | 0 FT               |

| BEDROOMS             | 4 |
|----------------------|---|
| Main                 | 4 |
| Future               | 0 |
| 2 <sup>nd</sup> Unit | 0 |

| BATHROOMS            | 3 |
|----------------------|---|
| Main                 | 3 |
| Future               | 0 |
| 2 <sup>nd</sup> Unit | 0 |



# COUNTRY FARMHOUSE - 1<sup>ST</sup> FLOOR 016.124.v2 GL

Some features shown are optional. Your Purchase & Sale Agreement governs, whether items are labeled "optional" in