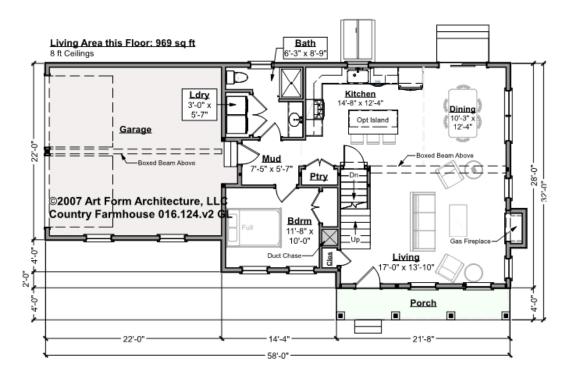

# COUNTRY FARMHOUSE - 1<sup>ST</sup> FLOOR 016.124.v2 GL

Some features shown are optional. Your Purchase & Sale Agreement governs, whether items are labeled "optional" in this document or not.

#### CLG HT SHOWN 8'-0" CLG HT POSSIBLE 8'-0"

| F1 LIVING AREA       | 969 <sup>FT</sup> | F1 BEDROOMS          | 1    | F1 BATHROOMS         | 1    |
|----------------------|-------------------|----------------------|------|----------------------|------|
| Main                 | 969.00 FT         | Main                 | 1.00 | Main                 | 1.00 |
| Future               | FT                | Future               |      | Future               |      |
| 2 <sup>nd</sup> Unit | FT                | 2 <sup>nd</sup> Unit |      | 2 <sup>nd</sup> Unit |      |