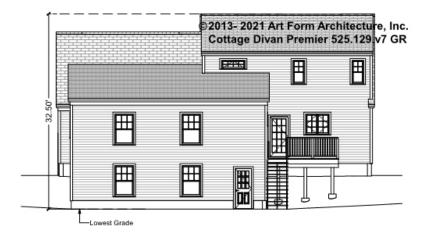

SHOWN 7'-8" CLG HT POSSIBLE 9'-0"

\* Major Change Fee, see website plan page for cost

| F1 LIVING AREA       | 0 <sup>FT</sup>    | F1 BEDROOMS          | 0    | F1 BATHROOMS         | 0    |
|----------------------|--------------------|----------------------|------|----------------------|------|
| Main                 | 0.00 <sup>FT</sup> | Main                 | 0.00 | Main                 | 0.00 |
| Future               | 0.00 <sup>FT</sup> | Future               | 0.00 | Future               | 0.00 |
| 2 <sup>nd</sup> Unit | 0.00 <sup>FT</sup> | 2 <sup>nd</sup> Unit | 0.00 | 2 <sup>nd</sup> Unit | 0.00 |



## COTTAGE DIVAN PREMIER - FRONT ELEVATION 525.129.v7 GR





# COTTAGE DIVAN PREMIER - RIGHT ELEVATION 525.129.v7 GR





# COTTAGE DIVAN PREMIER - REAR ELEVATION 525.129.v7 GR





## COTTAGE DIVAN PREMIER - LEFT ELEVATION 525.129.v7 GR