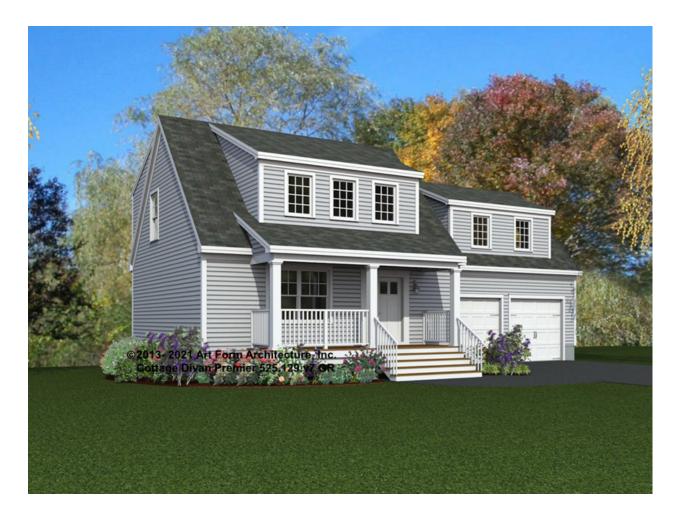

# COTTAGE DIVAN PREMIER 525.129.v7 GR

Part of the Savory Cottages Collection.

In addition to our Terms and Conditions (the "Terms"), please be aware of the following:

Art Form Architecture, LLC ("Artform") requires that our Drawings be built substantially as designed. Artform will not be obligated by or liable for use of this design with markups as part of any builder agreement. While we attempt to accommodate where possible and reasonable, and where the changes do not denigrate our design, any and all changes to Drawings must be approved in writing by Artform. It is recommended that you have your Drawing updated by Artform prior to attaching any Drawing to any builder agreement. Artform shall not be responsible for the misuse of or unauthorized alterations to any of its Drawings.



Width 52.00 FT

Depth 50.00 FT

Height 26.91 FT

| LIVING AREA          | 2417 <sup>FT</sup> | BEDROOMS             | 4 |
|----------------------|--------------------|----------------------|---|
| Main                 | 2417 <sup>FT</sup> | Main                 | 4 |
| Future               | 0 FT               | Future               | 0 |
| 2 <sup>nd</sup> Unit | 0 FT               | 2 <sup>nd</sup> Unit | 0 |

| BATHROOMS            | 2.5 |
|----------------------|-----|
| Main                 | 2.5 |
| Future               | 0   |
| 2 <sup>nd</sup> Unit | 0   |



# COTTAGE DIVAN PREMIER - 1<sup>ST</sup> FLOOR 525.129.v7 GR

Some features shown are optional. Your Purchase & Sale Agreement governs, whether items are labeled "optional" in this document or not.



#### CLG HT SHOWN 8'-0"