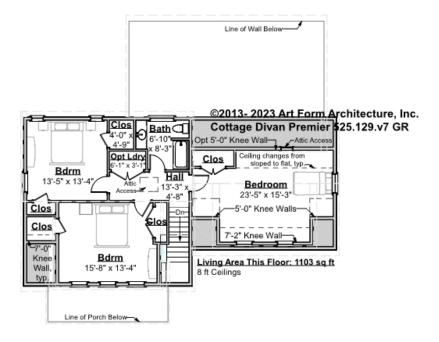

# COTTAGE DIVAN PREMIER - 2<sup>ND</sup> FLOOR 525.129.v7 GR

\_

Some features shown are optional. Your Purchase & Sale Agreement governs, whether items are labeled "optional" in this document or not.

#### CLG HT SHOWN 8'-0" CLG HT POSSIBLE 8'-0"

\* Major Change Fee, see website plan page for cost

| F1 LIVING AREA       | 1103 <sup>FT</sup> | F1 BEDROOMS          | 3    | F1 BATHROOMS         | 1    |
|----------------------|--------------------|----------------------|------|----------------------|------|
| Main                 | 1103.00 FT         | Main                 | 3.00 | Main                 | 1.00 |
| Future               | 0.00 <sup>FT</sup> | Future               | 0.00 | Future               | 0.00 |
| 2 <sup>nd</sup> Unit | 0.00 <sup>FT</sup> | 2 <sup>nd</sup> Unit | 0.00 | 2 <sup>nd</sup> Unit | 0.00 |