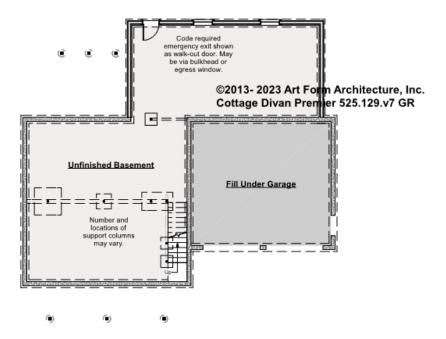

### COTTAGE DIVAN PREMIER -BASEMENT 525.129.v7 GR

\_

Some features shown are optional. Your Purchase & Sale Agreement governs, whether items are labeled "optional" in this document or not.

#### CLG HT SHOWN 7'-8" CLG HT POSSIBLE 9'-0"

\* Major Change Fee, see website plan page for cost

| F1 LIVING AREA       | 0 <sup>FT</sup>    | F1 BEDROOMS          | 0    | F1 BATHROOMS         | 0    |
|----------------------|--------------------|----------------------|------|----------------------|------|
| Main                 | 0.00 <sup>FT</sup> | Main                 | 0.00 | Main                 | 0.00 |
| Future               | 0.00 <sup>FT</sup> | Future               | 0.00 | Future               | 0.00 |
| 2 <sup>nd</sup> Unit | 0.00 <sup>FT</sup> | 2 <sup>nd</sup> Unit | 0.00 | 2 <sup>nd</sup> Unit | 0.00 |