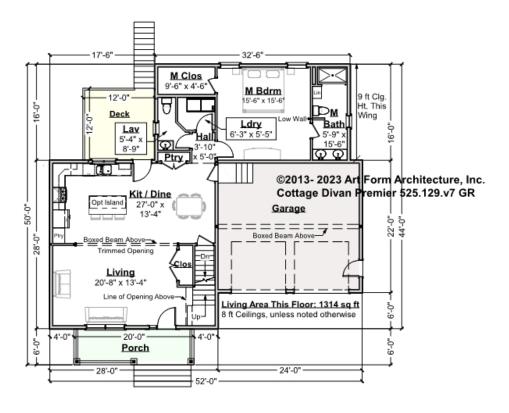

# COTTAGE DIVAN PREMIER - 1<sup>ST</sup> FLOOR 525.129.v7 GR

Some features shown are optional. Your Purchase & Sale Agreement governs, whether items are labeled "optional" in this document or not.

#### CLG HT SHOWN 8'-0" CLG HT POSSIBLE 9'-0"

<sup>\*</sup> Major Change Fee, see website plan page for cost

| F1 LIVING AREA       | 1314 <sup>FT</sup> | F1 BEDROOMS          | 1    | F1 BATHROOMS         | 1.5  |
|----------------------|--------------------|----------------------|------|----------------------|------|
| Main                 | 1314.00 FT         | Main                 | 1.00 | Main                 | 1.50 |
| Future               | 0.00 FT            | Future               | 0.00 | Future               | 0.00 |
| 2 <sup>nd</sup> Unit | 0.00 FT            | 2 <sup>nd</sup> Unit | 0.00 | 2 <sup>nd</sup> Unit | 0.00 |