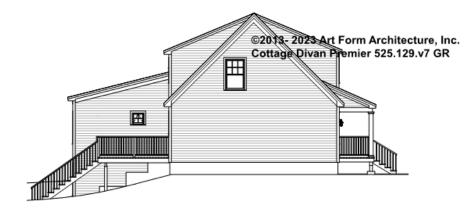

ebsite plan page for cost

| F1 LIVING AREA       | 0 <sup>FT</sup>    | F1 BEDROOMS          | 0    | F1 BATHROOMS         | 0    |
|----------------------|--------------------|----------------------|------|----------------------|------|
| Main                 | 0.00 <sup>FT</sup> | Main                 | 0.00 | Main                 | 0.00 |
| Future               | 0.00 <sup>FT</sup> | Future               | 0.00 | Future               | 0.00 |
| 2 <sup>nd</sup> Unit | 0.00 <sup>FT</sup> | 2 <sup>nd</sup> Unit | 0.00 | 2 <sup>nd</sup> Unit | 0.00 |



## COTTAGE DIVAN PREMIER - FRONT ELEVATION 525.129.v7 GR





# COTTAGE DIVAN PREMIER - RIGHT ELEVATION 525.129.v7 GR





# COTTAGE DIVAN PREMIER - REAR ELEVATION 525.129.v7 GR





## COTTAGE DIVAN PREMIER - LEFT ELEVATION 525.129.v7 GR