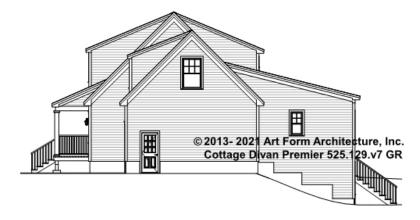

labeled "optional" in this document or not.



#### CLG HT SHOWN 7'-8" CLG HT POSSIBLE 9'-0"

\* Major Change Fee, see website plan page for cost

| F1 LIVING AREA       | 0 <sup>FT</sup>    | F1 BEDROOMS          | 0    | F1 BATHROOMS         | 0    |
|----------------------|--------------------|----------------------|------|----------------------|------|
| Main                 | 0.00 <sup>FT</sup> | Main                 | 0.00 | Main                 | 0.00 |
| Future               | 0.00 <sup>FT</sup> | Future               | 0.00 | Future               | 0.00 |
| 2 <sup>nd</sup> Unit | 0.00 <sup>FT</sup> | 2 <sup>nd</sup> Unit | 0.00 | 2 <sup>nd</sup> Unit | 0.00 |



## COTTAGE DIVAN PREMIER - FRONT ELEVATION 525.129.v7 GR





# COTTAGE DIVAN PREMIER - RIGHT ELEVATION 525.129.v7 GR





# COTTAGE DIVAN PREMIER - REAR ELEVATION 525.129.v7 GR





## COTTAGE DIVAN PREMIER - LEFT ELEVATION 525.129.v7 GR