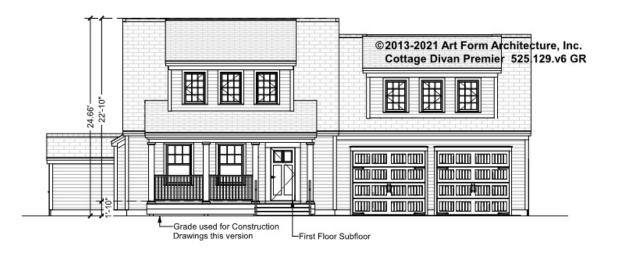

# COTTAGE DIVAN PREMIER - FRONT ELEVATION 525.129.v6 GR

\_\_\_\_

You may not build this Design without purchasing a License to Build (as defined in our Terms). Unauthorized changes are not permitted and violate copyright laws, which provide substantial penalties for infringement.