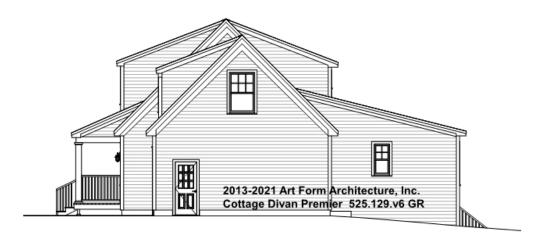

# COTTAGE DIVAN PREMIER - LEFT ELEVATION 525.129.v6 GR

\_

You may not build this Design without purchasing a License to Build (as defined in our Terms). Unauthorized changes are not permitted and violate copyright laws, which provide substantial penalties for infringement.