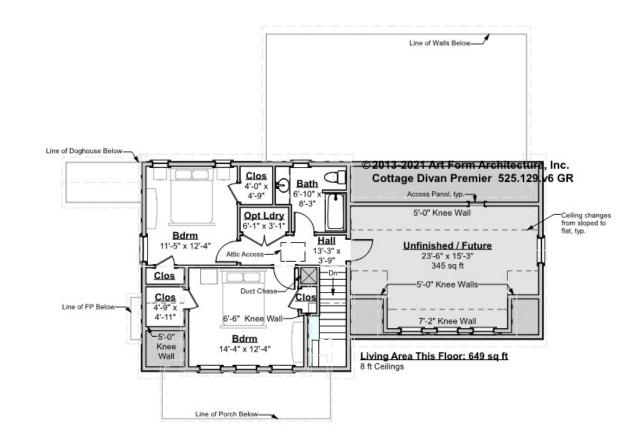

# COTTAGE DIVAN PREMIER - 2<sup>ND</sup> FLOOR 525.129.v6 GR

Some features shown are optional. Your Purchase & Sale Agreement governs, whether items are labeled "optional" in this document or not.

### CLG HT SHOWN 8'-0" CLG HT POSSIBLE 9'-0"

\* Major Change Fee, see website plan page for cost

| F1 LIVING AREA       | 994 <sup>ft</sup>    | F1 BEDROOMS          | 3    | F1 BATHROOMS         | 1    |
|----------------------|----------------------|----------------------|------|----------------------|------|
| Main                 | 649.00 <sup>FT</sup> | Main                 | 2.00 | Main                 | 1.00 |
| Future               | 345.00 FT            | Future               | 1.00 | Future               | 0.00 |
| 2 <sup>nd</sup> Unit | 0.00 <sup>FT</sup>   | 2 <sup>nd</sup> Unit | 0.00 | 2 <sup>nd</sup> Unit | 0.00 |