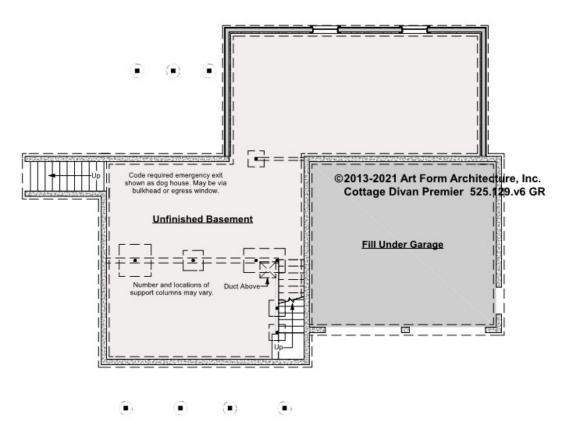

## COTTAGE DIVAN PREMIER -BASEMENT 525.129.v6 GR

Some features shown are optional. Your Purchase & Sale Agreement governs, whether items are labeled "optional" in this document or not.

### CLG HT SHOWN 7'-8" CLG HT POSSIBLE 9'-0"

\* Major Change Fee, see website plan page for cost

| F1 LIVING AREA       | 0 <sup>FT</sup>    | F1 BEDROOMS          | 0    | F1 BATHROOMS         | 0    |
|----------------------|--------------------|----------------------|------|----------------------|------|
| Main                 | 0.00 <sup>FT</sup> | Main                 | 0.00 | Main                 | 0.00 |
| Future               | 0.00 <sup>FT</sup> | Future               | 0.00 | Future               | 0.00 |
| 2 <sup>nd</sup> Unit | 0.00 <sup>FT</sup> | 2 <sup>nd</sup> Unit | 0.00 | 2 <sup>nd</sup> Unit | 0.00 |

Use of this document is governed by our Terms and Conditions, found on our website: https://www.artform.us/terms-conditions/

### © 2013 Art Form Architecture, LLC. ALL RIGHTS RESERVED.