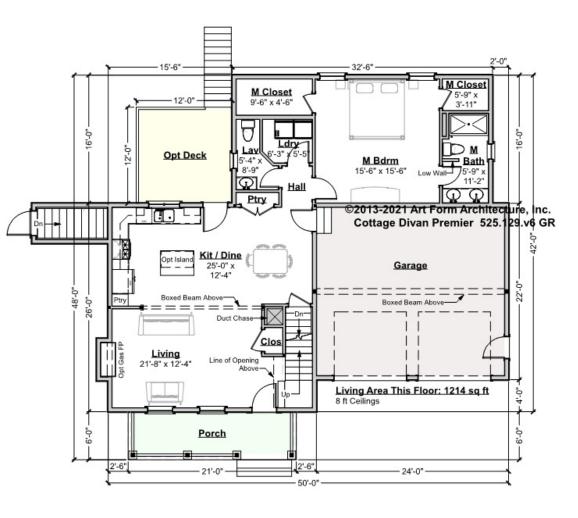

# COTTAGE DIVAN PREMIER - 1<sup>ST</sup> FLOOR 525.129.v6 GR

Some features shown are optional. Your Purchase & Sale Agreement governs, whether items are labeled "optional" in this document or not.

\* Major Change Fee, see website plan page for cost

| F1 LIVING AREA       | 1214 <sup>FT</sup> | F1 BEDROOMS          | 1    | F1 BATHROOMS         | 1.5  |
|----------------------|--------------------|----------------------|------|----------------------|------|
| Main                 | 1214.00 FT         | Main                 | 1.00 | Main                 | 1.50 |
| Future               | 0.00 <sup>FT</sup> | Future               | 0.00 | Future               | 0.00 |
| 2 <sup>nd</sup> Unit | 0.00 <sup>FT</sup> | 2 <sup>nd</sup> Unit | 0.00 | 2 <sup>nd</sup> Unit | 0.00 |