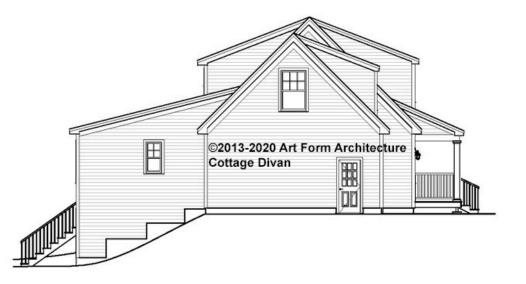

# COTTAGE DIVAN PREMIER - LEFT ELEVATION 525.129.v6 GL

\_

Some features shown are optional. Your Purchase & Sale Agreement governs, whether items are labeled "optional" in this document or not.

CRS 525.129.v6 GL Cottage Divan Premier

Use of this document is governed by our Terms and Conditions, found on our website: https://www.artform.us/terms-conditions/

### © 2013 Art Form Architecture, LLC. ALL RIGHTS RESERVED.