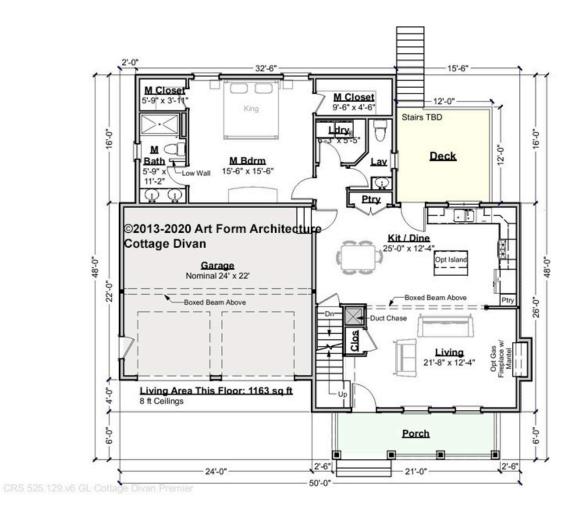

# COTTAGE DIVAN PREMIER - 1<sup>ST</sup> FLOOR 525.129.v6 GL

\_\_\_\_

Some features shown are optional. Your Purchase & Sale Agreement governs, whether items are labeled "optional" in this document or not.

### CLG HT SHOWN 8'-0" CLG HT POSSIBLE 8'-0"

## \* Major Change Fee, see website plan page for cost

| F1 LIVING AREA       | 1163 <sup>FT</sup> | F1 BEDROOMS          | 1    | F1 BATHROOMS         | 1.5  |
|----------------------|--------------------|----------------------|------|----------------------|------|
| Main                 | 1163.00 FT         | Main                 | 1.00 | Main                 | 1.50 |
| Future               | 0.00 <sup>ft</sup> | Future               | 0.00 | Future               | 0.00 |
| 2 <sup>nd</sup> Unit | 0.00 <sup>FT</sup> | 2 <sup>nd</sup> Unit | 0.00 | 2 <sup>nd</sup> Unit | 0.00 |