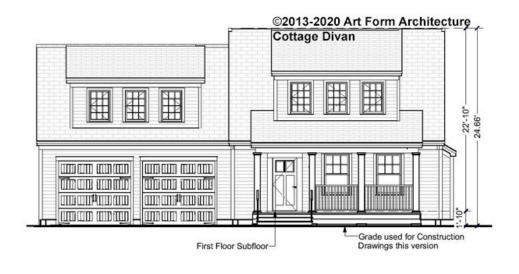

## COTTAGE DIVAN PREMIER - FRONT ELEVATION 525.129.v6 GL

\_\_\_\_

Some features shown are optional. Your Purchase & Sale Agreement governs, whether items are labeled "optional" in this document or not.

CRS 525.129.v6 GL Cottage Divan Premier

Use of this document is governed by our Terms and Conditions, found on our website: https://www.artform.us/terms-conditions/

### © 2013 Art Form Architecture, LLC. ALL RIGHTS RESERVED.