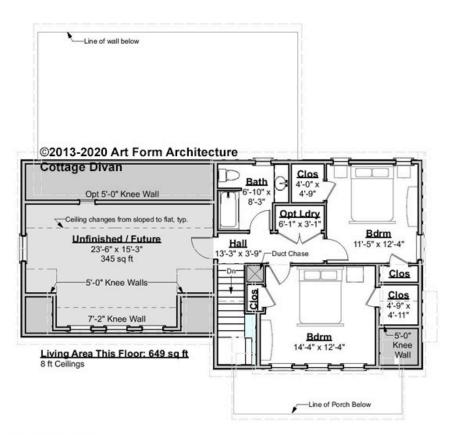

# COTTAGE DIVAN PREMIER - 2<sup>ND</sup> FLOOR 525.129.v6 GL

\_\_\_\_

Some features shown are optional. Your Purchase & Sale Agreement governs, whether items are labeled "optional" in this document or not.

## CLG HT SHOWN 8'-0" CLG HT POSSIBLE 8'-0"

## \* Major Change Fee, see website plan page for cost

| F1 LIVING AREA       | 994 <sup>ft</sup>    | F1 BEDROOMS          | 3    | F1 BATHROOMS         | 1    |
|----------------------|----------------------|----------------------|------|----------------------|------|
| Main                 | 649.00 <sup>FT</sup> | Main                 | 2.00 | Main                 | 1.00 |
| Future               | 345.00 FT            | Future               | 1.00 | Future               | 0.00 |
| 2 <sup>nd</sup> Unit | 0.00 <sup>FT</sup>   | 2 <sup>nd</sup> Unit | 0.00 | 2 <sup>nd</sup> Unit | 0.00 |