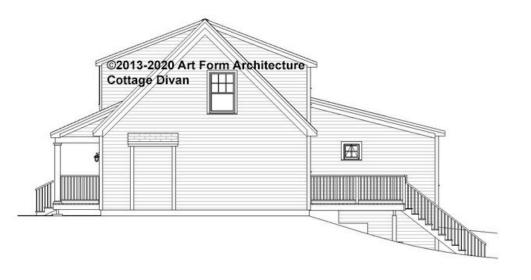

# COTTAGE DIVAN PREMIER - RIGHT ELEVATION 525.129.v6 GL

\_

Some features shown are optional. Your Purchase & Sale Agreement governs, whether items are labeled "optional" in this document or not.

CRS 525.129.v6 GL Cottage Divan Premier

Use of this document is governed by our Terms and Conditions, found on our website: https://www.artform.us/terms-conditions/

### © 2013 Art Form Architecture, LLC. ALL RIGHTS RESERVED.