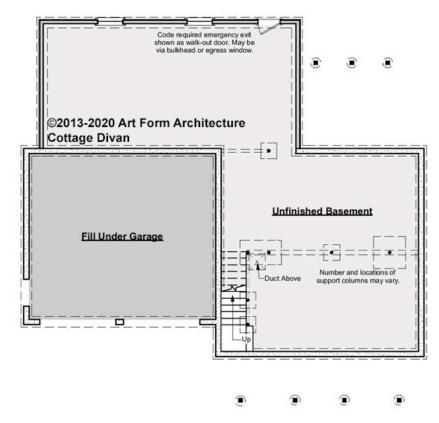

## COTTAGE DIVAN PREMIER -BASEMENT 525.129.v6 GL

\_\_\_\_

Some features shown are optional. Your Purchase & Sale Agreement governs, whether items are labeled "optional" in this document or not.

CRS 525.129.v6 GL Cottage Divan Premier

CLG HT SHOWN 7'-8" CLG HT POSSIBLE 9'-0"

## \* Major Change Fee, see website plan page for cost

| F1 LIVING AREA       | 0 <sup>FT</sup>    | F1 BEDROOMS          | 0    | F1 BATHROOMS         | 0    |
|----------------------|--------------------|----------------------|------|----------------------|------|
| Main                 | 0.00 <sup>FT</sup> | Main                 | 0.00 | Main                 | 0.00 |
| Future               | 0.00 <sup>FT</sup> | Future               | 0.00 | Future               | 0.00 |
| 2 <sup>nd</sup> Unit | 0.00 <sup>FT</sup> | 2 <sup>nd</sup> Unit | 0.00 | 2 <sup>nd</sup> Unit | 0.00 |