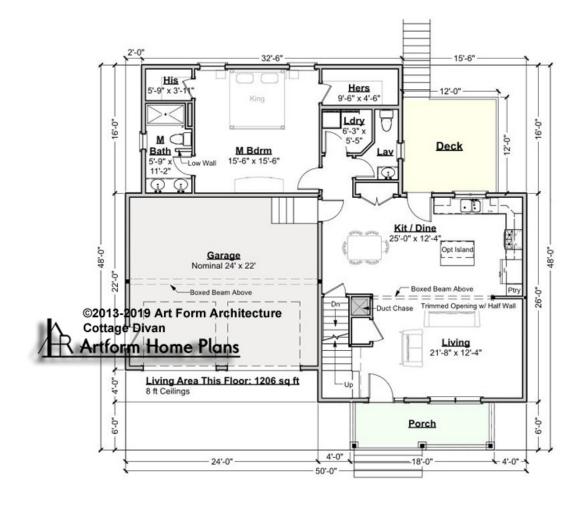

### COTTAGE DIVAN PREMIER - 1<sup>ST</sup> FLOOR 525.129.v4 GL

Some features shown are optional. Your Purchase & Sale Agreement governs, whether items are labeled "optional" in this document or not.

CLG HT SHOWN 8'-0" CLG HT POSSIBLE 9'-0"

\* Major Change Fee, see website plan page for cost

| F1 LIVING AREA       | 1206 <sup>FT</sup> | F1 BEDROOMS          | 1    | F1 BATHROOMS         | 1.5  |
|----------------------|--------------------|----------------------|------|----------------------|------|
| Main                 | 1206.00 FT         | Main                 | 1.00 | Main                 | 1.50 |
| Future               | 0.00 <sup>FT</sup> | Future               | 0.00 | Future               | 0.00 |
| 2 <sup>nd</sup> Unit | 0.00 FT            | 2 <sup>nd</sup> Unit | 0.00 | 2 <sup>nd</sup> Unit | 0.00 |