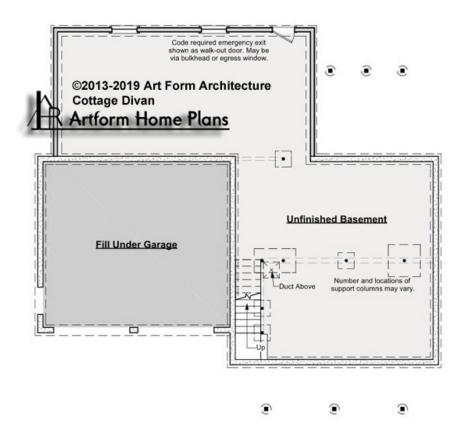

#### COTTAGE DIVAN PREMIER -BASEMENT 525.129.v4 GL

Some features shown are optional. Your Purchase & Sale Agreement governs, whether items are labeled "optional" in this document or not.

CLG HT SHOWN 7'-8" CLG HT POSSIBLE 9'-0"

\* Major Change Fee, see website plan page for cost

| F1 LIVING AREA       | 0 FT    | F1 BEDROOMS          | 0    | F1 BATHROOMS         | 0    |
|----------------------|---------|----------------------|------|----------------------|------|
| Main                 | 0.00 FT | Main                 | 0.00 | Main                 | 0.00 |
| Future               | 0.00 FT | Future               | 0.00 | Future               | 0.00 |
| 2 <sup>nd</sup> Unit | 0.00 FT | 2 <sup>nd</sup> Unit | 0.00 | 2 <sup>nd</sup> Unit | 0.00 |