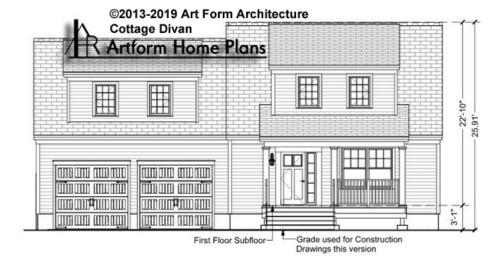

#### COTTAGE DIVAN PREMIER - FRONT ELEVATION 525.129.v4 GL

Width 50.00 FT

Depth 48.00 FT

Height 25.91 FT

2.52.5

0

0

**BATHROOMS** 

Main