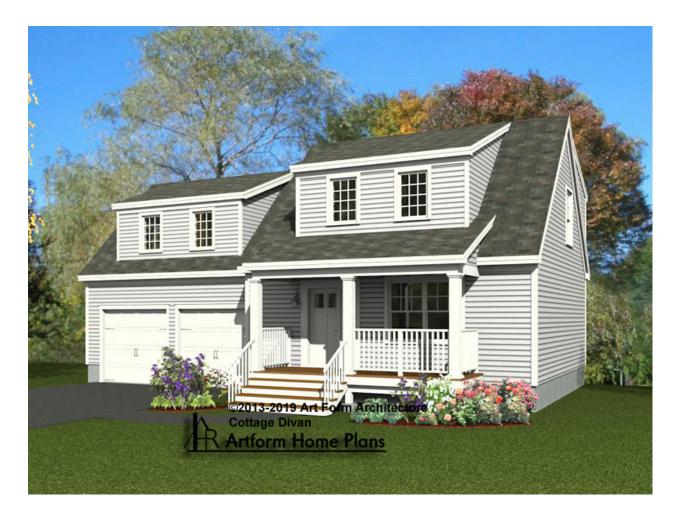

DIVAN PREMIER 525.129.v4 GL

Part of the Savory Cottages Collection.

In addition

In addition to our Terms and Conditions (the "Terms"), please be aware of the following:

Art Form Architecture, LLC ("Artform") requires that our Drawings be built substantially as designed. Artform will not be obligated by or liable for use of this design with markups as part of any builder agreement. While we attempt to accommodate where possible and reasonable, and where the changes do not denigrate our design, any and all changes to Drawings must be approved in writing by Artform. It is recommended that you have your Drawing updated by Artform prior to attaching any Drawing to any builder agreement. Artform shall not be responsible for the misuse of or unauthorized alterations to any of its Drawings.



Width 50.00 FT

Depth 48.00 FT

Height 25.91 FT

2.52.5

0

0

**BATHROOMS** 

Main

Future

2<sup>nd</sup> Unit

| LIVING AREA          | 2200 FT            | BEDROOMS             | 4 |
|----------------------|--------------------|----------------------|---|
| Main                 | 1855 <sup>FT</sup> | Main                 | 3 |
| Future               | 345 <sup>FT</sup>  | Future               | 1 |
| 2 <sup>nd</sup> Unit | 0 FT               | 2 <sup>nd</sup> Unit | 0 |



### COTTAGE DIVAN PREMIER - 1<sup>ST</sup> FLOOR 525.129.v4 GL

Some features shown are optional. Your Purchase & Sale Agreement governs, whether items are labeled "optional" in this document or not.



CLG HT SHOWN 8'-0" CLG HT POSSIBLE 9'-0"

\* Major Change Fee, see website plan page for cost

| F1 LIVING AREA