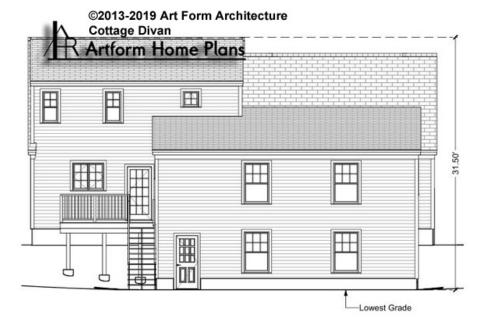

abeled "optional" in this document or not.



CLG HT SHOWN 7'-8" CLG HT POSSIBLE 9'-0"

\* Major Change Fee, see website plan page for cost

| F1 LIVING AREA       | 0 FT    | F1 BEDROOMS          | 0    | F1 BATHROOMS         | 0    |
|----------------------|---------|----------------------|------|----------------------|------|
| Main                 | 0.00 FT | Main                 | 0.00 | Main                 | 0.00 |
| Future               | 0.00 FT | Future               | 0.00 | Future               | 0.00 |
| 2 <sup>nd</sup> Unit | 0.00 FT | 2 <sup>nd</sup> Unit | 0.00 | 2 <sup>nd</sup> Unit | 0.00 |



#### COTTAGE DIVAN PREMIER - FRONT ELEVATION 525.129.v4 GL





# COTTAGE DIVAN PREMIER - RIGHT ELEVATION 525.129.v4 GL





# COTTAGE DIVAN PREMIER - REAR ELEVATION 525.129.v4 GL





#### COTTAGE DIVAN PREMIER - LEFT ELEVATION 525.129.v4 GL