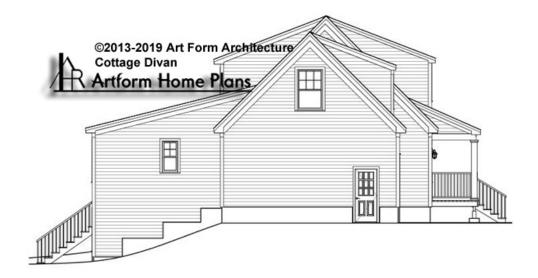

" CLG HT POSSIBLE 9'-0"

\* Major Change Fee, see website plan page for cost

| F1 LIVING AREA       | 0 FT    | F1 BEDROOMS          | 0    | F1 BATHROOMS         | 0    |
|----------------------|---------|----------------------|------|----------------------|------|
| Main                 | 0.00 FT | Main                 | 0.00 | Main                 | 0.00 |
| Future               | 0.00 FT | Future               | 0.00 | Future               | 0.00 |
| 2 <sup>nd</sup> Unit | 0.00 FT | 2 <sup>nd</sup> Unit | 0.00 | 2 <sup>nd</sup> Unit | 0.00 |



#### COTTAGE DIVAN PREMIER - FRONT ELEVATION 525.129.v4 GL





# COTTAGE DIVAN PREMIER - RIGHT ELEVATION 525.129.v4 GL





# COTTAGE DIVAN PREMIER - REAR ELEVATION 525.129.v4 GL





#### COTTAGE DIVAN PREMIER - LEFT ELEVATION 525.129.v4 GL