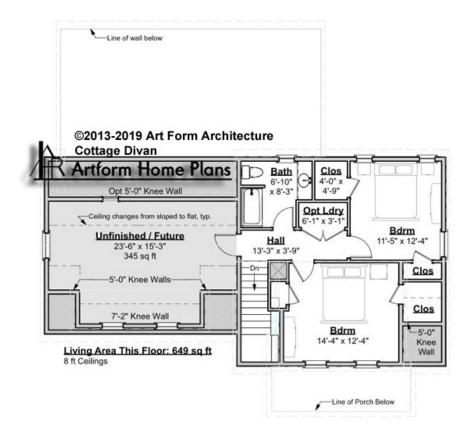

### COTTAGE DIVAN PREMIER - 2<sup>ND</sup> FLOOR 525.129.v4 GL

Some features shown are optional. Your Purchase & Sale Agreement governs, whether items are labeled "optional" in this document or not.

CLG HT SHOWN 8'-0" CLG HT POSSIBLE 8'-0"

\* Major Change Fee, see website plan page for cost

| F1 LIVING AREA       | 994 <sup>FT</sup>  | F1 BEDROOMS          | 3    | F1 BATHROOMS         | 1    |
|----------------------|--------------------|----------------------|------|----------------------|------|
| Main                 | 649.00 FT          | Main                 | 2.00 | Main                 | 1.00 |
| Future               | 345.00 FT          | Future               | 1.00 | Future               | 0.00 |
| 2 <sup>nd</sup> Unit | 0.00 <sup>FT</sup> | 2 <sup>nd</sup> Unit | 0.00 | 2 <sup>nd</sup> Unit | 0.00 |