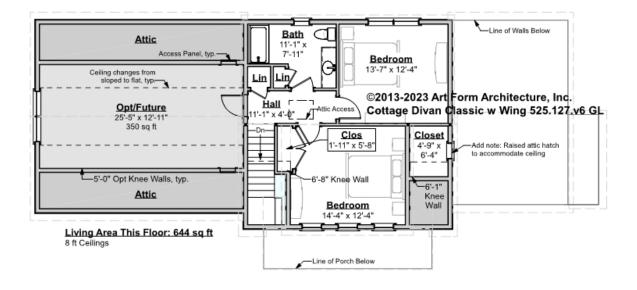

# COTTAGE DIVAN CLASSIC WITH WING - 2<sup>ND</sup> FLOOR 525.127.v6 GL

Some features shown are optional. Your Purchase & Sale Agreement governs, whether items are labeled "optional" in this document or not.

### CLG HT SHOWN 8'-0" CLG HT POSSIBLE 9'-0"

\* Major Change Fee, see website plan page for cost

| F1 LIVING AREA       | 994 <sup>FT</sup>    | F1 BEDROOMS          | 3    | F1 BATHROOMS         | 1    |
|----------------------|----------------------|----------------------|------|----------------------|------|
| Main                 | 644.00 <sup>FT</sup> | Main                 | 2.00 | Main                 | 1.00 |
| Future               | 350.00 FT            | Future               | 1.00 | Future               |      |
| 2 <sup>nd</sup> Unit | FT                   | 2 <sup>nd</sup> Unit |      | 2 <sup>nd</sup> Unit |      |