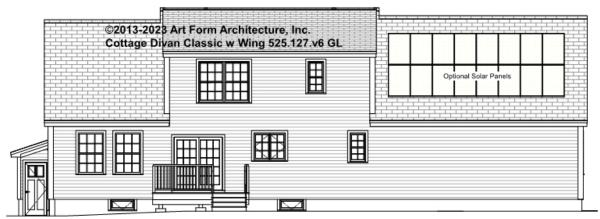

# COTTAGE DIVAN CLASSIC WITH WING - REAR ELEVATION 525.127.v6 GL

Basement entry as shown assumes grade another 8" lower this side.