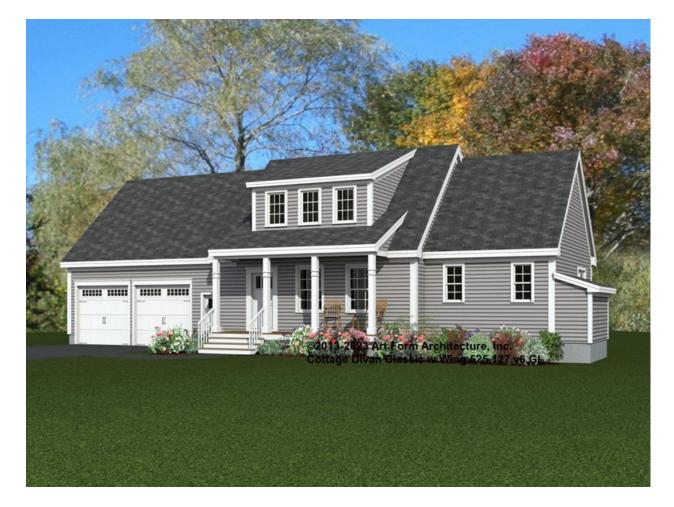

AGE DIVAN CLASSIC WITH WING 525.127.v6 GL

Part of the Savory Cottages Collection.

In addition to our Terms and Conditions (the "Terms"), please be aware of the following:

Art Form Architecture, LLC ("Artform") requires that our Drawings be built substantially as designed. Artform will not be obligated by or liable for use of this design with markups as part of any builder agreement. While we attempt to accommodate where possible and reasonable, and where the changes do not denigrate our design, any and all changes to Drawings must be approved in writing by Artform. It is recommended that you have your Drawing updated by Artform prior to attaching any Drawing to any builder agreement. Artform shall not be responsible for the misuse of or unauthorized alterations to any of its Drawings.



| <b>Width</b> 70.33 FT | Width | 70.33 | FT |
|-----------------------|-------|-------|----|
|-----------------------|-------|-------|----|

Depth 31.00 FT

Height 25.33 FT

| LIVING AREA          | 2035 <sup>FT</sup> | BEDROOMS             | 4 | BATHROOMS            | 2.5 |
|----------------------|--------------------|----------------------|---|----------------------|-----|
| Main                 | 1685 <sup>FT</sup> | Main                 | 3 | Main                 | 2.5 |
| Future               | 350 <sup>FT</sup>  | Future               | 1 | Future               | 0   |
| 2 <sup>nd</sup> Unit | 0 FT               | 2 <sup>nd</sup> Unit | 0 | 2 <sup>nd</sup> Unit | 0   |

### COTTAGE DIVAN CLASSIC WITH WING - 1<sup>ST</sup> FLOOR 525.127.v6 GL

NOTE: Refer to floor plan for Ceiling