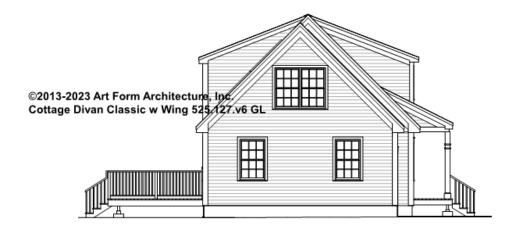

plan page for cost

| F1 LIVING AREA       | 0 FT | F1 BEDROOMS          | 0 | F1 BATHROOMS         | 0 |
|----------------------|------|----------------------|---|----------------------|---|
| Main                 | FT   | Main                 |   | Main                 |   |
| Future               | FT   | Future               |   | Future               |   |
| 2 <sup>nd</sup> Unit | FT   | 2 <sup>nd</sup> Unit |   | 2 <sup>nd</sup> Unit |   |



### COTTAGE DIVAN CLASSIC WITH WING - FRONT ELEVATION 525.127.v6 GL





# COTTAGE DIVAN CLASSIC WITH WING - RIGHT ELEVATION 525.127.v6 GL





# COTTAGE DIVAN CLASSIC WITH WING - REAR ELEVATION 525.127.v6 GL



Basement entry as shown assumes grade another 8" lower this side.



# COTTAGE DIVAN CLASSIC WITH WING - LEFT ELEVATION 525.127.v6 GL





# COTTAGE DIVAN CLASSIC WITH WING - REAR RENDER 525.127.v6 GL