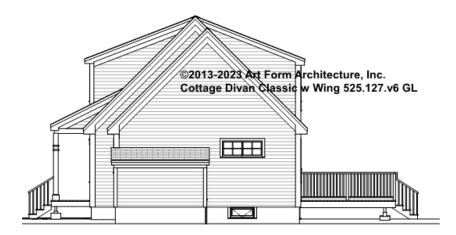

es shown are optional. Your Purchase & Sale Agreement governs, whether items are labeled "optional" in this document or not.



### CLG HT SHOWN 7'-8" CLG HT POSSIBLE 9'-0"

\* Major Change Fee, see website plan page for cost

| F1 LIVING AREA       | 0 FT | F1 BEDROOMS          | 0 | F1 BATHROOMS         | 0 |
|----------------------|------|----------------------|---|----------------------|---|
| Main                 | FT   | Main                 |   | Main                 |   |
| Future               | FT   | Future               |   | Future               |   |
| 2 <sup>nd</sup> Unit | FT   | 2 <sup>nd</sup> Unit |   | 2 <sup>nd</sup> Unit |   |



### COTTAGE DIVAN CLASSIC WITH WING - FRONT ELEVATION 525.127.v6 GL





# COTTAGE DIVAN CLASSIC WITH WING - RIGHT ELEVATION 525.127.v6 GL





# COTTAGE DIVAN CLASSIC WITH WING - REAR ELEVATION 525.127.v6 GL



Basement entry as shown assumes grade another 8" lower this side.



# COTTAGE DIVAN CLASSIC WITH WING - LEFT ELEVATION 525.127.v6 GL





# COTTAGE DIVAN CLASSIC WITH WING - REAR RENDER 525.127.v6 GL