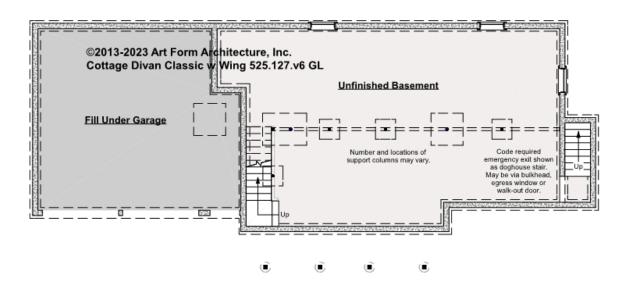

# COTTAGE DIVAN CLASSIC WITH WING - BASEMENT 525.127.v6 GL

Some features shown are optional. Your Purchase & Sale Agreement governs, whether items are labeled "optional" in this document or not.

### CLG HT SHOWN 7'-8" CLG HT POSSIBLE 9'-0"

\* Major Change Fee, see website plan page for cost

| F1 LIVING AREA       | 0 FT | F1 BEDROOMS          | 0 | F1 BATHROOMS         | 0 |
|----------------------|------|----------------------|---|----------------------|---|
| Main                 | FT   | Main                 |   | Main                 |   |
| Future               | FT   | Future               |   | Future               |   |
| 2 <sup>nd</sup> Unit | FT   | 2 <sup>nd</sup> Unit |   | 2 <sup>nd</sup> Unit |   |