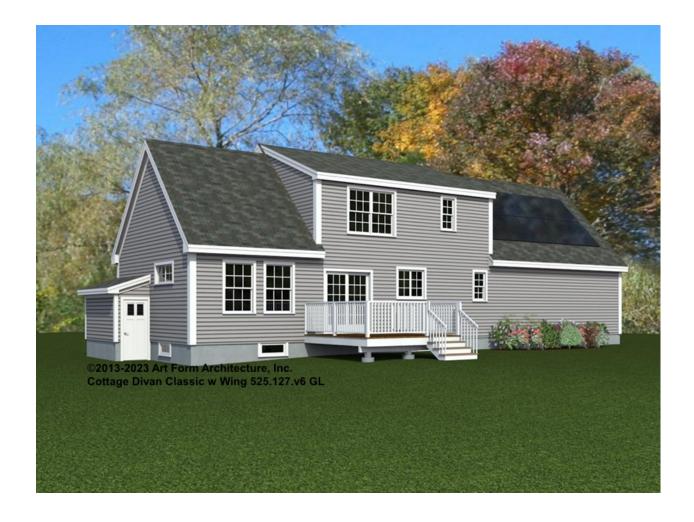

| 0 | F1 BATHROOMS         | 0 |
|----------------------|------|----------------------|---|----------------------|---|
| Main                 | FT   | Main                 |   | Main                 |   |
| Future               | FT   | Future               |   | Future               |   |
| 2 <sup>nd</sup> Unit | FT   | 2 <sup>nd</sup> Unit |   | 2 <sup>nd</sup> Unit |   |



### COTTAGE DIVAN CLASSIC WITH WING - FRONT ELEVATION 525.127.v6 GL





# COTTAGE DIVAN CLASSIC WITH WING - RIGHT ELEVATION 525.127.v6 GL





# COTTAGE DIVAN CLASSIC WITH WING - REAR ELEVATION 525.127.v6 GL



Basement entry as shown assumes grade another 8" lower this side.



# COTTAGE DIVAN CLASSIC WITH WING - LEFT ELEVATION 525.127.v6 GL





# COTTAGE DIVAN CLASSIC WITH WING - REAR RENDER 525.127.v6 GL