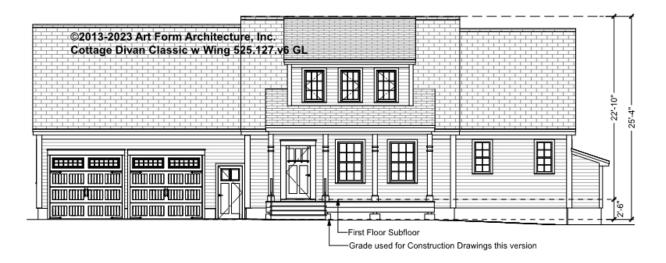

# COTTAGE DIVAN CLASSIC WITH WING - BASEMENT 525.127.v6 GL

Some features shown are optional. Your Purchase & Sale Agreement governs, whether items are labeled "optional" in this document or not.



### CLG HT SHOWN 7'-8" CLG HT POSSIBLE 9'-0"

\* Major Change Fee, see website plan page for cost

| F1 LIVING AREA       | 0 FT | F1 BEDROOMS          | 0 | F1 BATHROOMS         | 0 |
|----------------------|------|----------------------|---|----------------------|---|
| Main                 | FT   | Main                 |   | Main                 |   |
| Future               | FT   | Future               |   | Future               |   |
| 2 <sup>nd</sup> Unit | FT   | 2 <sup>nd</sup> Unit |   | 2 <sup>nd</sup> Unit |   |



### COTTAGE DIVAN CLASSIC WITH WING - FRONT ELEVATION 525.127.v6 GL





# COTTAGE DIVAN CLASSIC WITH WING - RIGHT ELEVATION 525.127.v6 GL





# COTTAGE DIVAN CLASSIC WITH WING - REAR ELEVATION 525.127.v6 GL



Basement entry as shown assumes grade another 8" lower this side.



# COTTAGE DIVAN CLASSIC WITH WING - LEFT ELEVATION 525.127.v6 GL





# COTTAGE DIVAN CLASSIC WITH WING - REAR RENDER 525.127.v6 GL