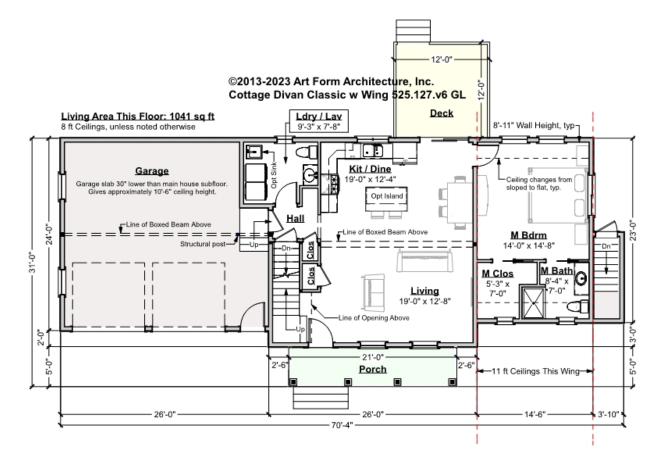

### COTTAGE DIVAN CLASSIC WITH WING - 1<sup>ST</sup> FLOOR 525.127.v6 GL

NOTE: Refer to floor plan for Ceiling Heights- Main Bedroom Wing has 11 ft ceilings.

Some features shown are optional. Your Purchase & Sale Agreement governs, whether items are labeled "optional" in this document or not.

CLG HT SHOWN 8'-0" CLG HT POSSIBLE 9'-0"

\* Major Change Fee, see website plan page for cost

| F1 LIVING AREA       | 1041 <sup>FT</sup> | F1 BEDROOMS          | 1    | F1 BATHROOMS         | 1.5  |
|----------------------|--------------------|----------------------|------|----------------------|------|
| Main                 | 1041.00 FT         | Main                 | 1.00 | Main                 | 1.50 |
| Future               | FT                 | Future               |      | Future               |      |
| 2 <sup>nd</sup> Unit | FT                 | 2 <sup>nd</sup> Unit |      | 2 <sup>nd</sup> Unit |      |