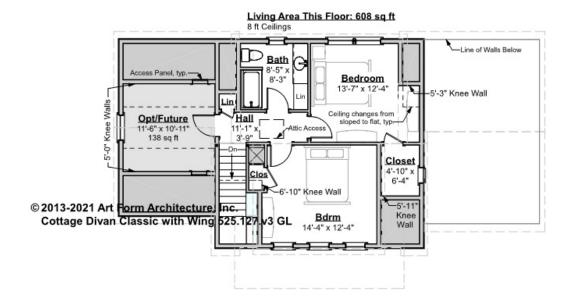

# COTTAGE DIVAN CLASSIC WITH WING - 2<sup>ND</sup> FLOOR 525.127.v3 GL

Some features shown are optional. Your Purchase & Sale Agreement governs, whether items are labeled "optional" in this document or not.

#### CLG HT SHOWN 8'-0" CLG HT POSSIBLE 8'-0"

\* Major Change Fee, see website plan page for cost

| F1 LIVING AREA       | 746 <sup>FT</sup>    | F1 BEDROOMS          | 3    | F1 BATHROOMS         | 1    |
|----------------------|----------------------|----------------------|------|----------------------|------|
| Main                 | 608.00 FT            | Main                 | 2.00 | Main                 | 1.00 |
| Future               | 138.00 <sup>FT</sup> | Future               | 1.00 | Future               | 0.00 |
| 2 <sup>nd</sup> Unit | 0.00 <sup>FT</sup>   | 2 <sup>nd</sup> Unit | 0.00 | 2 <sup>nd</sup> Unit | 0.00 |