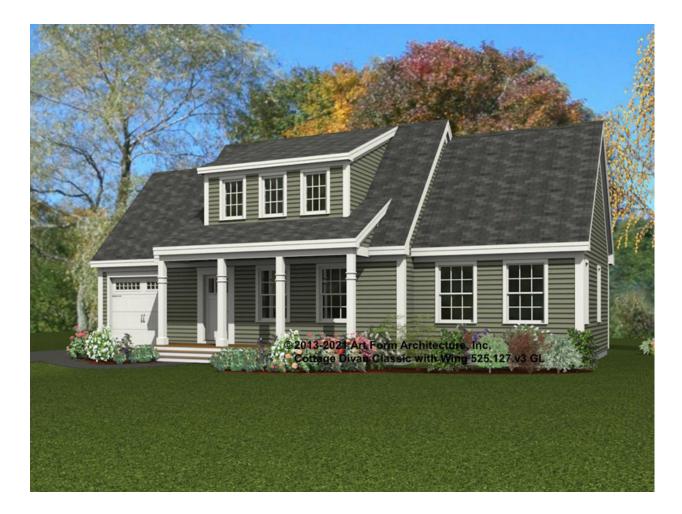

AGE DIVAN CLASSIC WITH WING 525.127.v3 GL

Part of the Savory Cottages Collection.

In addition to our Terms and Conditions (the "Terms"), please be aware of the following:

Art Form Architecture, LLC ("Artform") requires that our Drawings be built substantially as designed. Artform will not be obligated by or liable for use of this design with markups as part of any builder agreement. While we attempt to accommodate where possible and reasonable, and where the changes do not denigrate our design, any and all changes to Drawings must be approved in writing by Artform. It is recommended that you have your Drawing updated by Artform prior to attaching any Drawing to any builder agreement. Artform shall not be responsible for the misuse of or unauthorized alterations to any of its Drawings.



Width 52.50 FT

Depth 31.00 FT

Height 24.58 FT

| LIVING AREA          | 1751 <sup>FT</sup> | BEDROOMS             | 4 | BATHROOMS            | 2.5 |
|----------------------|--------------------|----------------------|---|----------------------|-----|
| Main                 | 1613 <sup>FT</sup> | Main                 | 3 | Main                 | 2.5 |
| Future               | 138 <sup>FT</sup>  | Future               | 1 | Future               | 0   |
| 2 <sup>nd</sup> Unit | 0 FT               | 2 <sup>nd</sup> Unit | 0 | 2 <sup>nd</sup> Unit | 0   |



### COTTAGE DIVAN CLASSIC WITH WING - 1<sup>ST</sup> FLOOR 525.127.v3 GL

Some features shown are optional. Your Purchase & Sale Agreement governs, whether items are labeled "optional" in this document or not.



CLG HT SHOWN 8'-0" CLG