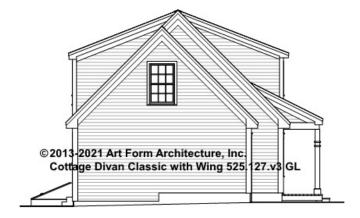

A       | 0 <sup>FT</sup>    | F1 BEDROOMS          | 0    | F1 BATHROOMS         | 0    |
|----------------------|--------------------|----------------------|------|----------------------|------|
| Main                 | 0.00 <sup>FT</sup> | Main                 | 0.00 | Main                 | 0.00 |
| Future               | 0.00 <sup>FT</sup> | Future               | 0.00 | Future               | 0.00 |
| 2 <sup>nd</sup> Unit | 0.00 <sup>FT</sup> | 2 <sup>nd</sup> Unit | 0.00 | 2 <sup>nd</sup> Unit | 0.00 |



### COTTAGE DIVAN CLASSIC WITH WING - FRONT ELEVATION 525.127.v3 GL





## COTTAGE DIVAN CLASSIC WITH WING - RIGHT ELEVATION 525.127.v3 GL





## COTTAGE DIVAN CLASSIC WITH WING - REAR ELEVATION 525.127.v3 GL





# COTTAGE DIVAN CLASSIC WITH WING - LEFT ELEVATION 525.127.v3 GL