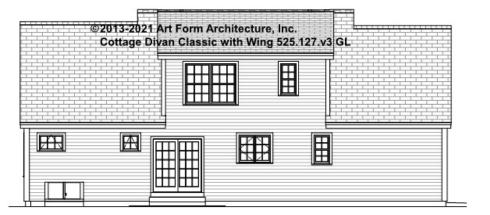

\* Major Change Fee, see website plan page for cost

| F1 LIVING AREA       | 0 <sup>FT</sup>    | F1 BEDROOMS          | 0    | F1 BATHROOMS         | 0    |
|----------------------|--------------------|----------------------|------|----------------------|------|
| Main                 | 0.00 <sup>FT</sup> | Main                 | 0.00 | Main                 | 0.00 |
| Future               | 0.00 <sup>FT</sup> | Future               | 0.00 | Future               | 0.00 |
| 2 <sup>nd</sup> Unit | 0.00 <sup>FT</sup> | 2 <sup>nd</sup> Unit | 0.00 | 2 <sup>nd</sup> Unit | 0.00 |



### COTTAGE DIVAN CLASSIC WITH WING - FRONT ELEVATION 525.127.v3 GL





## COTTAGE DIVAN CLASSIC WITH WING - RIGHT ELEVATION 525.127.v3 GL





## COTTAGE DIVAN CLASSIC WITH WING - REAR ELEVATION 525.127.v3 GL





# COTTAGE DIVAN CLASSIC WITH WING - LEFT ELEVATION 525.127.v3 GL