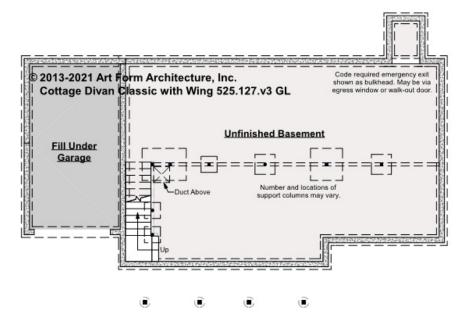

### COTTAGE DIVAN CLASSIC WITH WING - BASEMENT 525.127.v3 GL

Some features shown are optional. Your Purchase & Sale Agreement governs, whether items are labeled "optional" in this document or not.

#### CLG HT SHOWN 7'-8" CLG HT POSSIBLE 9'-0"

\* Major Change Fee, see website plan page for cost

| F1 LIVING AREA       | 0 <sup>FT</sup>    | F1 BEDROOMS          | 0    | F1 BATHROOMS         | 0    |
|----------------------|--------------------|----------------------|------|----------------------|------|
| Main                 | 0.00 <sup>FT</sup> | Main                 | 0.00 | Main                 | 0.00 |
| Future               | 0.00 <sup>FT</sup> | Future               | 0.00 | Future               | 0.00 |
| 2 <sup>nd</sup> Unit | 0.00 <sup>FT</sup> | 2 <sup>nd</sup> Unit | 0.00 | 2 <sup>nd</sup> Unit | 0.00 |