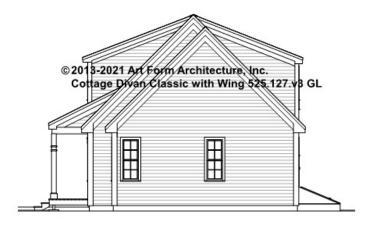

this document or not.



#### CLG HT SHOWN 7'-8" CLG HT POSSIBLE 9'-0"

\* Major Change Fee, see website plan page for cost

| F1 LIVING AREA       | 0 <sup>FT</sup>    | F1 BEDROOMS          | 0    | F1 BATHROOMS         | 0    |
|----------------------|--------------------|----------------------|------|----------------------|------|
| Main                 | 0.00 <sup>FT</sup> | Main                 | 0.00 | Main                 | 0.00 |
| Future               | 0.00 <sup>FT</sup> | Future               | 0.00 | Future               | 0.00 |
| 2 <sup>nd</sup> Unit | 0.00 <sup>FT</sup> | 2 <sup>nd</sup> Unit | 0.00 | 2 <sup>nd</sup> Unit | 0.00 |



### COTTAGE DIVAN CLASSIC WITH WING - FRONT ELEVATION 525.127.v3 GL





## COTTAGE DIVAN CLASSIC WITH WING - RIGHT ELEVATION 525.127.v3 GL





## COTTAGE DIVAN CLASSIC WITH WING - REAR ELEVATION 525.127.v3 GL





# COTTAGE DIVAN CLASSIC WITH WING - LEFT ELEVATION 525.127.v3 GL