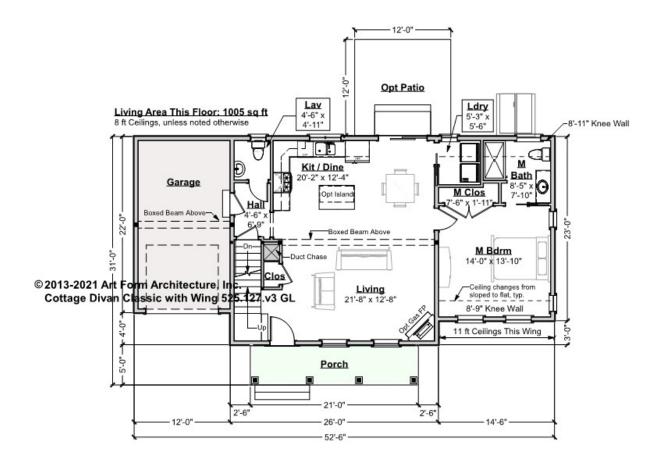

### COTTAGE DIVAN CLASSIC WITH WING - 1<sup>ST</sup> FLOOR 525.127.v3 GL

Some features shown are optional. Your Purchase & Sale Agreement governs, whether items are labeled "optional" in this document or not.

CLG HT SHOWN 8'-0" CLG HT POSSIBLE 8'-0"

\* Major Change Fee, see website plan page for cost

| F1 LIVING AREA       | 1005 <sup>FT</sup> | F1 BEDROOMS          | 1    | F1 BATHROOMS         | 1.5  |
|----------------------|--------------------|----------------------|------|----------------------|------|
| Main                 | 1005.00 FT         | Main                 | 1.00 | Main                 | 1.50 |
| Future               | 0.00 <sup>FT</sup> | Future               | 0.00 | Future               | 0.00 |
| 2 <sup>nd</sup> Unit | 0.00 <sup>FT</sup> | 2 <sup>nd</sup> Unit | 0.00 | 2 <sup>nd</sup> Unit | 0.00 |