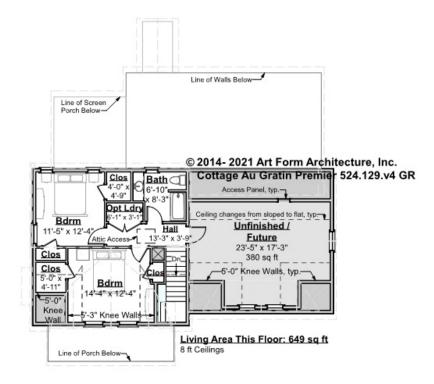

# COTTAGE AU GRATIN PREMIER - 2<sup>ND</sup> FLOOR 524.129.v4 GR

Some features shown are optional. Your Purchase & Sale Agreement governs, whether items are labeled "optional" in this document or not.

CLG HT SHOWN 8'-0" CLG HT POSSIBLE 8'-0"

\* Major Change Fee, see website plan page for cost

| F1 LIVING AREA       | 1029 <sup>FT</sup> | F1 BEDROOMS          | 3    | F1 BATHROOMS         | 1    |
|----------------------|--------------------|----------------------|------|----------------------|------|
| Main                 | 649.00 FT          | Main                 | 2.00 | Main                 | 1.00 |
| Future               | 380.00 FT          | Future               | 1.00 | Future               | 0.00 |
| 2 <sup>nd</sup> Unit | 0.00 <sup>FT</sup> | 2 <sup>nd</sup> Unit | 0.00 | 2 <sup>nd</sup> Unit | 0.00 |