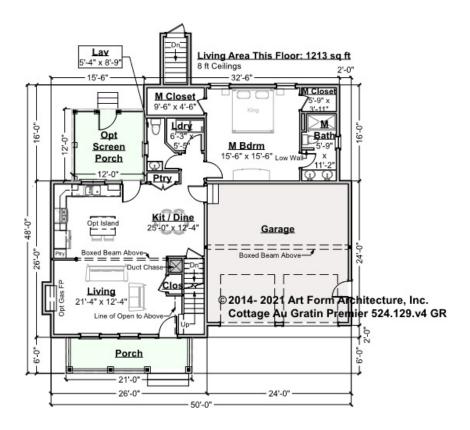

## COTTAGE AU GRATIN PREMIER - 1<sup>ST</sup> FLOOR 524.129.v4 GR

Some features shown are optional. Your Purchase & Sale Agreement governs, whether items are labeled "optional" in this document or not.

#### CLG HT SHOWN 8'-0" CLG HT POSSIBLE 8'-0"

\* Major Change Fee, see website plan page for cost

| F1 LIVING AREA       | 1213 <sup>FT</sup> | F1 BEDROOMS          | 1    | F1 BATHROOMS         | 1.5  |
|----------------------|--------------------|----------------------|------|----------------------|------|
| Main                 | 1213.00 FT         | Main                 | 1.00 | Main                 | 1.50 |
| Future               | 0.00 <sup>FT</sup> | Future               | 0.00 | Future               | 0.00 |
| 2 <sup>nd</sup> Unit | 0.00 <sup>FT</sup> | 2 <sup>nd</sup> Unit | 0.00 | 2 <sup>nd</sup> Unit | 0.00 |