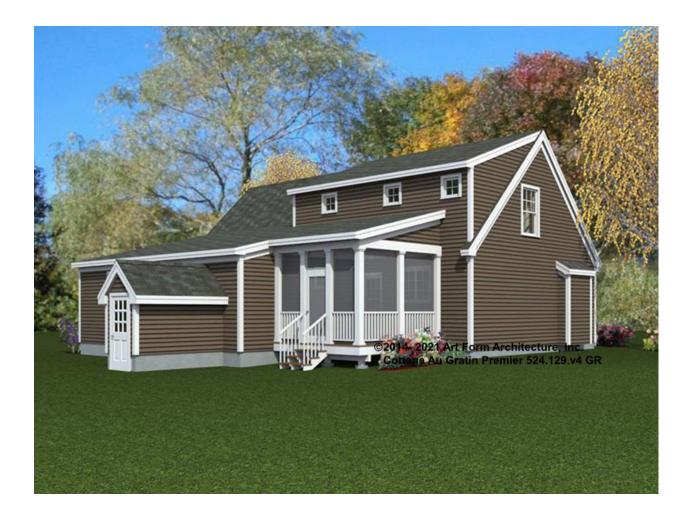

DROOMS          | 0    | F1 BATHROOMS         | 0    |
|----------------------|--------------------|----------------------|------|----------------------|------|
| Main                 | 0.00 <sup>FT</sup> | Main                 | 0.00 | Main                 | 0.00 |
| Future               | 0.00 FT            | Future               | 0.00 | Future               | 0.00 |
| 2 <sup>nd</sup> Unit | 0.00 FT            | 2 <sup>nd</sup> Unit | 0.00 | 2 <sup>nd</sup> Unit | 0.00 |



## COTTAGE AU GRATIN PREMIER -FRONT ELEVATION 524.129.v4 GR





## COTTAGE AU GRATIN PREMIER -RIGHT ELEVATION 524.129.v4 GR





## COTTAGE AU GRATIN PREMIER -REAR ELEVATION 524.129.v4 GR





## COTTAGE AU GRATIN PREMIER -LEFT ELEVATION 524.129.v4 GR

—





## COTTAGE AU GRATIN PREMIER -REAR RENDER 524.129.v4 GR