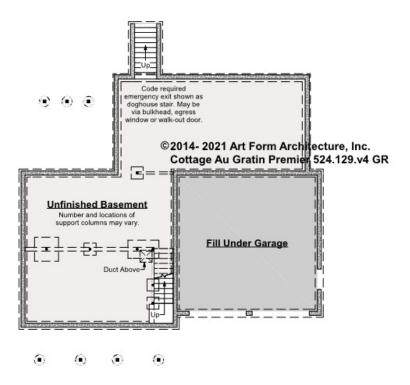

## COTTAGE AU GRATIN PREMIER -BASEMENT 524.129.v4 GR

\_

Some features shown are optional. Your Purchase & Sale Agreement governs, whether items are labeled "optional" in this document or not.

#### CLG HT SHOWN 7'-8" CLG HT POSSIBLE 9'-0"

\* Major Change Fee, see website plan page for cost

| F1 LIVING AREA       | 0 FT               | F1 BEDROOMS          | 0    | F1 BATHROOMS         | 0    |
|----------------------|--------------------|----------------------|------|----------------------|------|
| Main                 | 0.00 <sup>FT</sup> | Main                 | 0.00 | Main                 | 0.00 |
| Future               | 0.00 FT            | Future               | 0.00 | Future               | 0.00 |
| 2 <sup>nd</sup> Unit | 0.00 FT            | 2 <sup>nd</sup> Unit | 0.00 | 2 <sup>nd</sup> Unit | 0.00 |