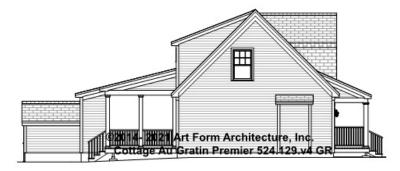

for cost

| F1 LIVING AREA       | 0 FT               | F1 BEDROOMS          | 0    | F1 BATHROOMS         | 0    |
|----------------------|--------------------|----------------------|------|----------------------|------|
| Main                 | 0.00 <sup>FT</sup> | Main                 | 0.00 | Main                 | 0.00 |
| Future               | 0.00 FT            | Future               | 0.00 | Future               | 0.00 |
| 2 <sup>nd</sup> Unit | 0.00 FT            | 2 <sup>nd</sup> Unit | 0.00 | 2 <sup>nd</sup> Unit | 0.00 |



## COTTAGE AU GRATIN PREMIER -FRONT ELEVATION 524.129.v4 GR





## COTTAGE AU GRATIN PREMIER -RIGHT ELEVATION 524.129.v4 GR





## COTTAGE AU GRATIN PREMIER -REAR ELEVATION 524.129.v4 GR





## COTTAGE AU GRATIN PREMIER -LEFT ELEVATION 524.129.v4 GR

—





## COTTAGE AU GRATIN PREMIER -REAR RENDER 524.129.v4 GR