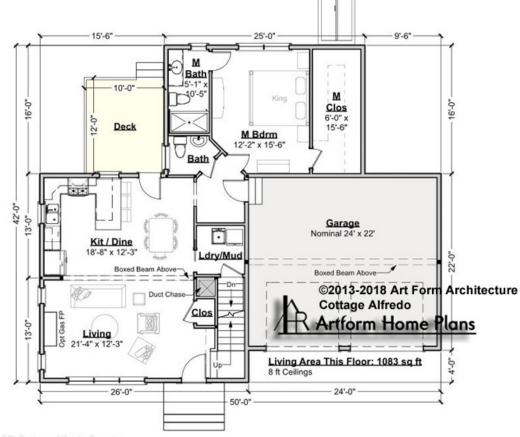

## COTTAGE ALFREDO PREMIER - 1<sup>ST</sup> FLOOR 526.129.v2 GR

Some features shown are optional. Your Purchase & Sale Agreement governs, whether items are labeled "optional" in this document or not.

CRS 526.129.v2 GR Cottage Alfredo Premier

### CLG HT SHOWN 8'-0" CLG HT POSSIBLE 8'-0"

\* Major Change Fee, see website plan page for cost

| F1 LIVING AREA       | 1083 <sup>FT</sup> | F1 BEDROOMS          | 1    | F1 BATHROOMS         | 1.5  |
|----------------------|--------------------|----------------------|------|----------------------|------|
| Main                 | 1083.00 FT         | Main                 | 1.00 | Main                 | 1.50 |
| Future               | 0.00 FT            | Future               | 0.00 | Future               | 0.00 |
| 2 <sup>nd</sup> Unit | 0.00 FT            | 2 <sup>nd</sup> Unit | 0.00 | 2 <sup>nd</sup> Unit | 0.00 |