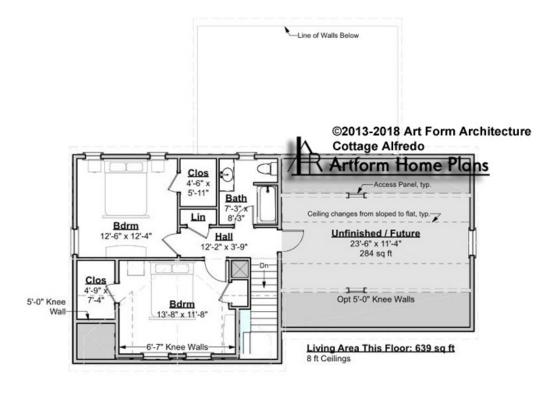

## COTTAGE ALFREDO PREMIER - 2<sup>ND</sup> FLOOR 526.129.v2 GR

Some features shown are optional. Your Purchase & Sale Agreement governs, whether items are labeled "optional" in this document or not.

CRS 526.129.v2 GR Cottage Alfredo Premier

CLG HT SHOWN 8'-0" CLG HT POSSIBLE 8'-0"

\* Major Change Fee, see website plan page for cost

| F1 LIVING AREA       | 923 <sup>FT</sup> | F1 BEDROOMS          | 3    | F1 BATHROOMS         | 1    |
|----------------------|-------------------|----------------------|------|----------------------|------|
| Main                 | 639.00 FT         | Main                 | 2.00 | Main                 | 1.00 |
| Future               | 284.00 FT         | Future               | 1.00 | Future               | 0.00 |
| 2 <sup>nd</sup> Unit | 0.00 FT           | 2 <sup>nd</sup> Unit | 0.00 | 2 <sup>nd</sup> Unit | 0.00 |