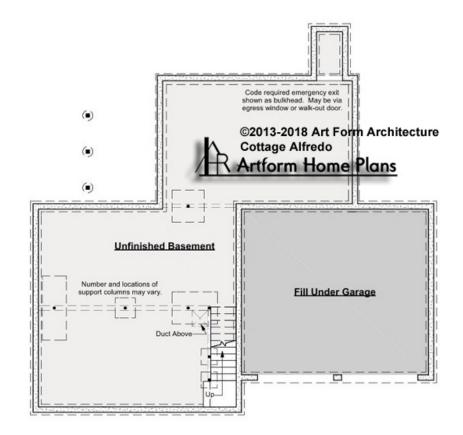

## COTTAGE ALFREDO PREMIER -BASEMENT 526.129.v2 GR

Some features shown are optional. Your Purchase & Sale Agreement governs, whether items are labeled "optional" in this document or not.

CRS 526.129.v2 GR Cottage Alfredo Premier

#### CLG HT SHOWN 7'-8" CLG HT POSSIBLE 9'-0"

\* Major Change Fee, see website plan page for cost

| F1 LIVING AREA       | 0 <sup>FT</sup>    | F1 BEDROOMS          | 0    | F1 BATHROOMS         | 0    |
|----------------------|--------------------|----------------------|------|----------------------|------|
| Main                 | 0.00 <sup>FT</sup> | Main                 | 0.00 | Main                 | 0.00 |
| Future               | 0.00 <sup>FT</sup> | Future               | 0.00 | Future               | 0.00 |
| 2 <sup>nd</sup> Unit | 0.00 <sup>FT</sup> | 2 <sup>nd</sup> Unit | 0.00 | 2 <sup>nd</sup> Unit | 0.00 |