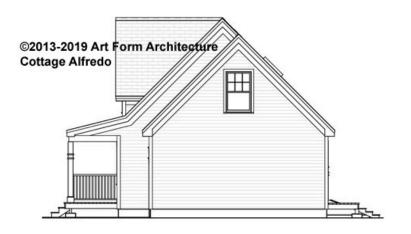

# COTTAGE ALFREDO CLASSIC W/ WING - RIGHT ELEVATION 526.127.v5 GR

\_\_\_\_

Some features shown are optional. Your Purchase & Sale Agreement governs, whether items are labeled "optional" in this document or not.

CRS 526.127.v5 GR Cottage Alfredo Classic with Wing

Use of this document is governed by our Terms and Conditions, found on our website: https://www.artform.us/terms-conditions/