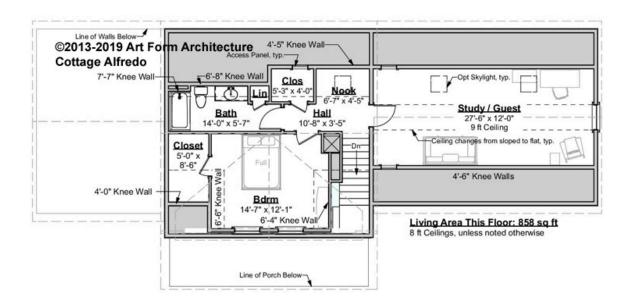

# COTTAGE ALFREDO CLASSIC W/ WING - 2<sup>ND</sup> FLOOR 526.127.v5 GR

—

Some features shown are optional. Your Purchase & Sale Agreement governs, whether items are labeled "optional" in this document or not.

CRS 526.127.v5 GR Cottage Alfredo Classic with Wing

## CLG HT SHOWN 8'-0" CLG HT POSSIBLE 9'-0"

## \* Major Change Fee, see website plan page for cost

| F1 LIVING AREA       | 858 <sup>ft</sup>  | F1 BEDROOMS          | 2    | F1 BATHROOMS         | 1    |
|----------------------|--------------------|----------------------|------|----------------------|------|
| Main                 | 858.00 FT          | Main                 | 1.00 | Main                 | 1.00 |
| Future               | 0.00 <sup>FT</sup> | Future               | 1.00 | Future               | 0.00 |
| 2 <sup>nd</sup> Unit | 0.00 <sup>FT</sup> | 2 <sup>nd</sup> Unit | 0.00 | 2 <sup>nd</sup> Unit | 0.00 |