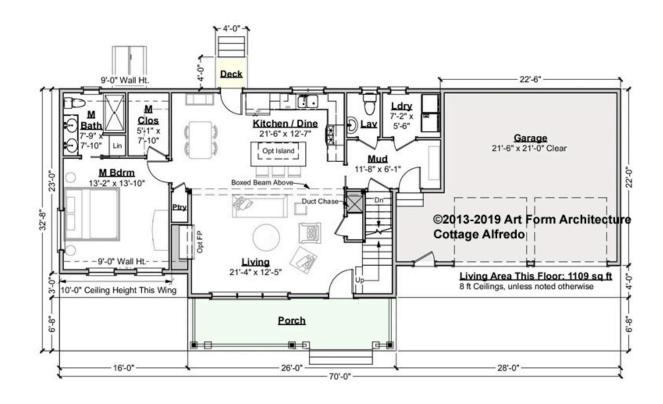

# COTTAGE ALFREDO CLASSIC W/ WING - 1<sup>ST</sup> FLOOR 526.127.v5 GR

Some features shown are optional. Your Purchase & Sale Agreement governs, whether items are labeled "optional" in this document or not.

CRS 526.127.v5 GR Cottage Alfredo Classic with Wing

### CLG HT SHOWN 8'-0" CLG HT POSSIBLE 9'-0"

## \* Major Change Fee, see website plan page for cost

| F1 LIVING AREA       | 1109 <sup>FT</sup> | F1 BEDROOMS          | 1    | F1 BATHROOMS         | 1.5  |
|----------------------|--------------------|----------------------|------|----------------------|------|
| Main                 | 1109.00 FT         | Main                 | 1.00 | Main                 | 1.50 |
| Future               | 0.00 <sup>FT</sup> | Future               | 0.00 | Future               | 0.00 |
| 2 <sup>nd</sup> Unit | 0.00 <sup>FT</sup> | 2 <sup>nd</sup> Unit | 0.00 | 2 <sup>nd</sup> Unit | 0.00 |