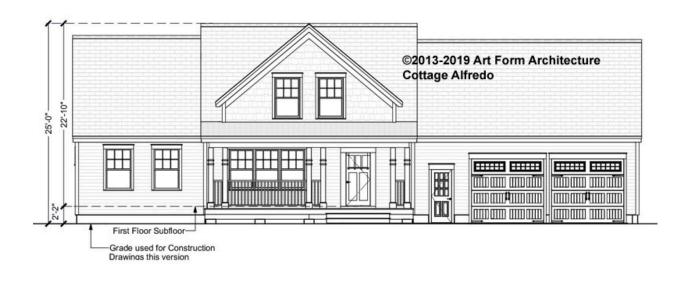

# COTTAGE ALFREDO CLASSIC W/ WING - FRONT ELEVATION 526.127.v5 GR

Some features shown are optional. Your Purchase & Sale Agreement governs, whether items are labeled "optional" in this document or not.

CRS 526.127.v5 GR Cottage Alfredo Classic with Wing

Use of this document is governed by our Terms and Conditions, found on our website: https://www.artform.us/terms-conditions/