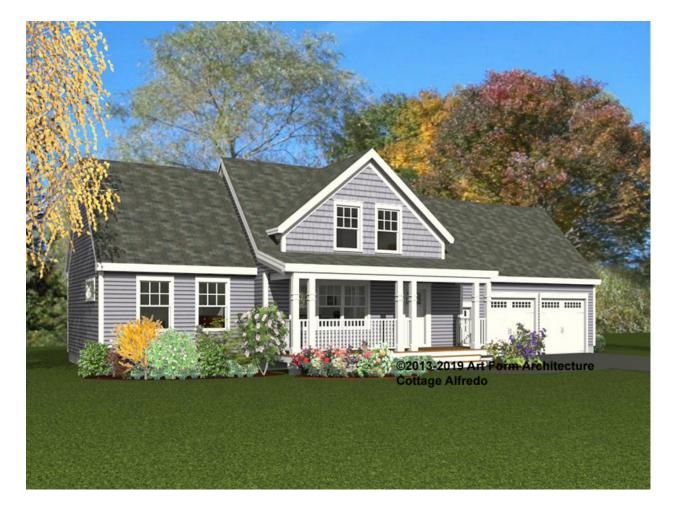

# COTTAGE ALFREDO CLASSIC W/ WING - FRONT ELEVATION 526.127.v5 GR

Some features shown are optional. Your Purchase & Sale Agreement governs, whether items are labeled "optional" in this document or not.

CRS 526.127.v5 GR Cottage Alfredo Classic with Wing

Use of this document is governed by our Terms and Conditions, found on our website: https://www.artform.us/terms-conditions/