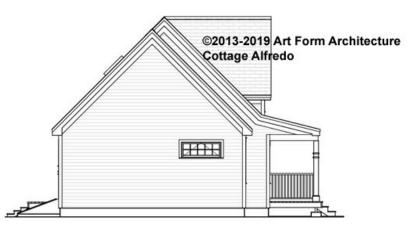

# COTTAGE ALFREDO CLASSIC W/ WING - LEFT ELEVATION 526.127.v5 GR

\_\_\_\_

Some features shown are optional. Your Purchase & Sale Agreement governs, whether items are labeled "optional" in this document or not.

CRS 526.127.v5 GR Cottage Alfredo Classic with Wing

Use of this document is governed by our Terms and Conditions, found on our website: https://www.artform.us/terms-conditions/