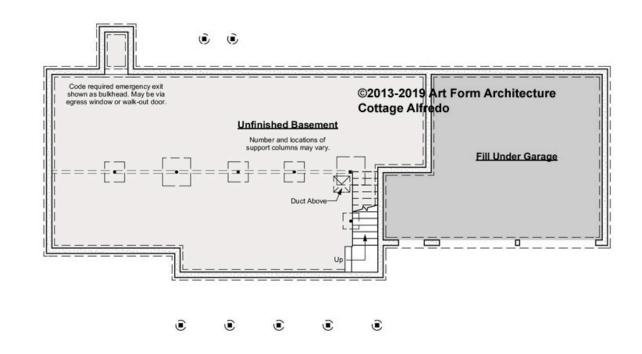

# COTTAGE ALFREDO CLASSIC W/ WING - BASEMENT 526.127.v5 GR

Some features shown are optional. Your Purchase & Sale Agreement governs, whether items are labeled "optional" in this document or not.

CRS 526.127.v5 GR Cottage Alfredo Classic with Wing

CLG HT SHOWN 7'-8" CLG HT POSSIBLE 9'-0"

## \* Major Change Fee, see website plan page for cost

| F1 LIVING AREA       | 0 <sup>FT</sup>    | F1 BEDROOMS          | 0    | F1 BATHROOMS         | 0    |
|----------------------|--------------------|----------------------|------|----------------------|------|
| Main                 | 0.00 <sup>FT</sup> | Main                 | 0.00 | Main                 | 0.00 |
| Future               | 0.00 <sup>FT</sup> | Future               | 0.00 | Future               | 0.00 |
| 2 <sup>nd</sup> Unit | 0.00 <sup>FT</sup> | 2 <sup>nd</sup> Unit | 0.00 | 2 <sup>nd</sup> Unit | 0.00 |