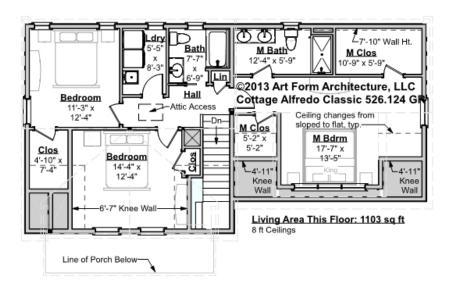

# COTTAGE ALFREDO CLASSIC - 2<sup>ND</sup> FLOOR 526.124 GR

Some features shown are optional. Your Purchase & Sale Agreement governs, whether items are labeled "optional" in this document or not.

CLG HT SHOWN 8'-0" CLG HT POSSIBLE 9'-0"

\* Major Change Fee, see website plan page for cost

| F1 LIVING AREA       | 1103 <sup>FT</sup> | F1 BEDROOMS          | 3    | F1 BATHROOMS         | 2    |
|----------------------|--------------------|----------------------|------|----------------------|------|
| Main                 | 1103.00 FT         | Main                 | 3.00 | Main                 | 2.00 |
| Future               | FT                 | Future               |      | Future               |      |
| 2 <sup>nd</sup> Unit | FT                 | 2 <sup>nd</sup> Unit |      | 2 <sup>nd</sup> Unit |      |