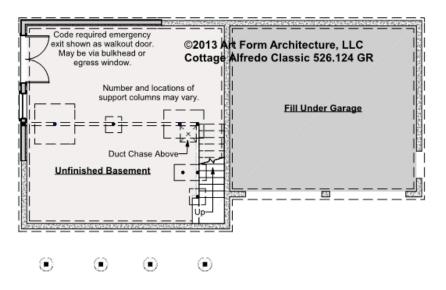

#### COTTAGE ALFREDO CLASSIC -BASEMENT 526.124 GR

Some features shown are optional. Your Purchase & Sale Agreement governs, whether items are labeled "optional" in this document or not.

#### CLG HT SHOWN 7'-8" CLG HT POSSIBLE 10' & Up

\* Major Change Fee, see website plan page for cost

| F1 LIVING AREA       | 0 FT | F1 BEDROOMS          | 0 | F1 BATHROOMS         | 0 |
|----------------------|------|----------------------|---|----------------------|---|
| Main                 | FT   | Main                 |   | Main                 |   |
| Future               | FT   | Future               |   | Future               |   |
| 2 <sup>nd</sup> Unit | FT   | 2 <sup>nd</sup> Unit |   | 2 <sup>nd</sup> Unit |   |