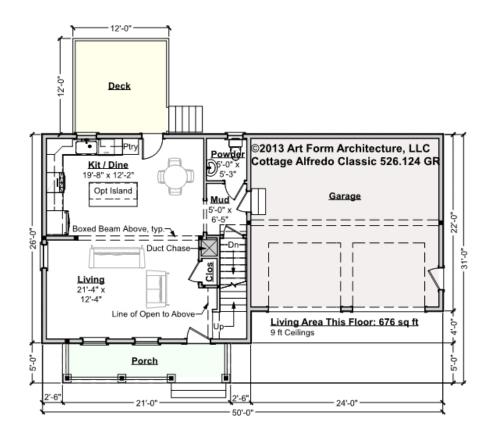

### COTTAGE ALFREDO CLASSIC - 1<sup>ST</sup> FLOOR 526.124 GR

Some features shown are optional. Your Purchase & Sale Agreement governs, whether items are labeled "optional" in this document or not.

#### CLG HT SHOWN 9'-0" CLG HT POSSIBLE 8'-0"

\* Major Change Fee, see website plan page for cost

| F1 LIVING AREA       | 676 <sup>FT</sup>    | F1 BEDROOMS          | 0 | F1 BATHROOMS         | 0.5  |
|----------------------|----------------------|----------------------|---|----------------------|------|
| Main                 | 676.00 <sup>FT</sup> | Main                 |   | Main                 | 0.50 |
| Future               | FT                   | Future               |   | Future               |      |
| 2 <sup>nd</sup> Unit | FT                   | 2 <sup>nd</sup> Unit |   | 2 <sup>nd</sup> Unit |      |