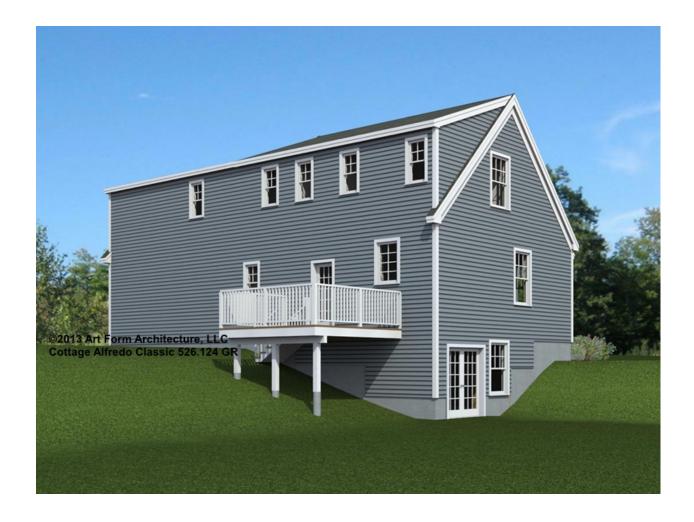

IBLE 10' & Up

\* Major Change Fee, see website plan page for cost

| F1 LIVING AREA       | 0 FT | F1 BEDROOMS          | 0 | F1 BATHROOMS         | 0 |
|----------------------|------|----------------------|---|----------------------|---|
| Main                 | FT   | Main                 |   | Main                 |   |
| Future               | FT   | Future               |   | Future               |   |
| 2 <sup>nd</sup> Unit | FT   | 2 <sup>nd</sup> Unit |   | 2 <sup>nd</sup> Unit |   |



### COTTAGE ALFREDO CLASSIC -FRONT ELEVATION 526.124 GR





### COTTAGE ALFREDO CLASSIC - RIGHT ELEVATION 526.124 GR





### COTTAGE ALFREDO CLASSIC - REAR ELEVATION 526.124 GR





## COTTAGE ALFREDO CLASSIC - LEFT ELEVATION 526.124 GR





#### COTTAGE ALFREDO CLASSIC - REAR RENDER 526.124 GR