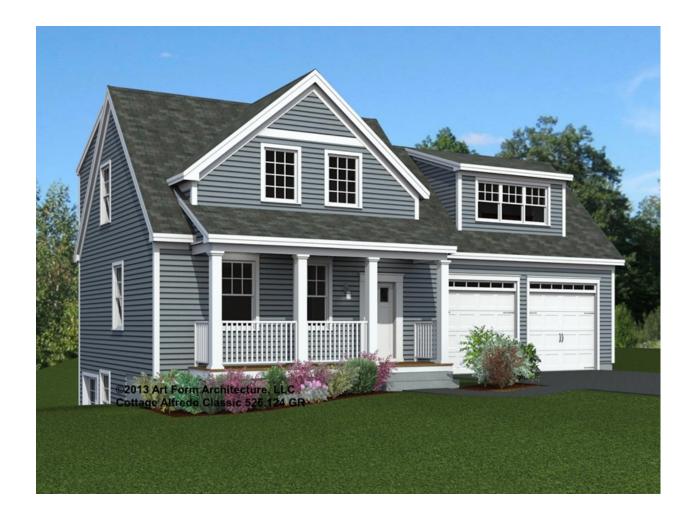

## **COTTAGE ALFREDO CLASSIC** 526.124 GR

Part of the Savory Cottages Collection.

In addition to our Terms and Conditions (the "Terms"), please be aware of the following:

Art Form Architecture, LLC ("Artform") requires that our Drawings be built substantially as designed. Artform will not be obligated by or liable for use of this design with markups as part of any builder agreement. While we attempt to accommodate where possible and reasonable, and where the changes do not denigrate our design, any and all changes to Drawings must be approved in writing by Artform. It is recommended that you have your Drawing updated by Artform prior to attaching any Drawing to any builder agreement. Artform shall not be responsible for the misuse of or unauthorized alterations to any of its Drawings.



| man solos            |                    | 2001101100           |   | g =                  |     |
|----------------------|--------------------|----------------------|---|----------------------|-----|
| LIVING AREA          | 1779 <sup>FT</sup> | BEDROOMS             | 3 | BATHROOMS            | 2.5 |
| Main                 | 1779 <sup>FT</sup> | Main                 | 3 | Main                 | 2.5 |
| Future               | 0 FT               | Future               | 0 | Future               | 0   |
| 2 <sup>nd</sup> Unit | 0 FT               | 2 <sup>nd</sup> Unit | 0 | 2 <sup>nd</sup> Unit | 0   |

Depth 31.00 FT

Height 27.00 FT

Width 50.00 FT



### COTTAGE ALFREDO CLASSIC - 1<sup>ST</sup> FLOOR 526.124 GR

Some features shown are optional. Your Purchase & Sale Agreement govern