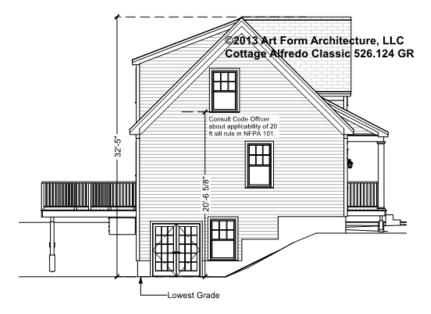

s document or not.





#### CLG HT SHOWN 7'-8" CLG HT POSSIBLE 10' & Up

\* Major Change Fee, see website plan page for cost

| F1 LIVING AREA       | 0 FT | F1 BEDROOMS          | 0 | F1 BATHROOMS         | 0 |
|----------------------|------|----------------------|---|----------------------|---|
| Main                 | FT   | Main                 |   | Main                 |   |
| Future               | FT   | Future               |   | Future               |   |
| 2 <sup>nd</sup> Unit | FT   | 2 <sup>nd</sup> Unit |   | 2 <sup>nd</sup> Unit |   |



### COTTAGE ALFREDO CLASSIC -FRONT ELEVATION 526.124 GR





### COTTAGE ALFREDO CLASSIC - RIGHT ELEVATION 526.124 GR





### COTTAGE ALFREDO CLASSIC - REAR ELEVATION 526.124 GR





## COTTAGE ALFREDO CLASSIC - LEFT ELEVATION 526.124 GR





#### COTTAGE ALFREDO CLASSIC - REAR RENDER 526.124 GR