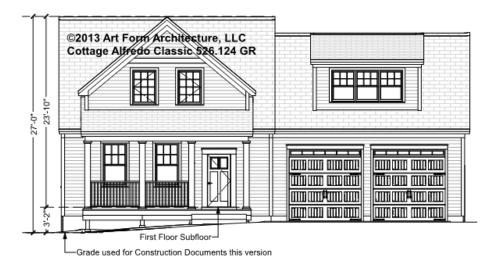

### COTTAGE ALFREDO CLASSIC -FRONT ELEVATION 526.124 GR

Depth 31.00 FT

Height 27.00 FT

Width 50.00 FT