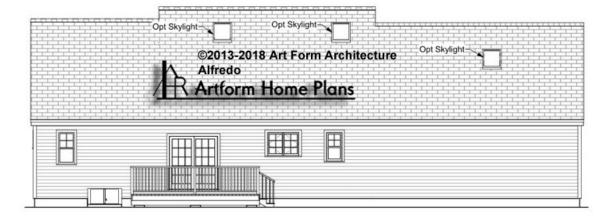

HT SHOWN 7'-8" CLG HT POSSIBLE 9'-0"

\* Major Change Fee, see website plan page for cost

| F1 LIVING AREA       | 0 <sup>FT</sup>    | F1 BEDROOMS          | 0    | F1 BATHROOMS         | 0    |
|----------------------|--------------------|----------------------|------|----------------------|------|
| Main                 | 0.00 <sup>FT</sup> | Main                 | 0.00 | Main                 | 0.00 |
| Future               | 0.00 <sup>FT</sup> | Future               | 0.00 | Future               | 0.00 |
| 2 <sup>nd</sup> Unit | 0.00 <sup>FT</sup> | 2 <sup>nd</sup> Unit | 0.00 | 2 <sup>nd</sup> Unit | 0.00 |



## COTTAGE ALFREDO - FRONT ELEVATION 526.127.v3 GL

\_





## COTTAGE ALFREDO - RIGHT ELEVATION 526.127.v3 GL

\_





## COTTAGE ALFREDO - REAR ELEVATION 526.127.v3 GL

\_





## COTTAGE ALFREDO - LEFT ELEVATION 526.127.v3 GL

\_