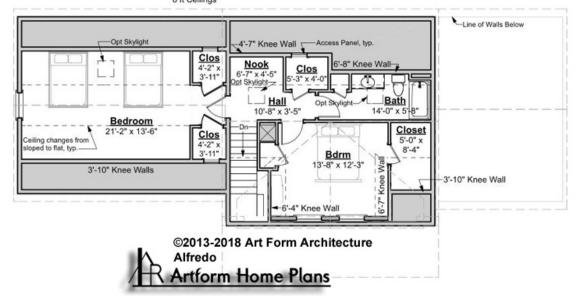

# COTTAGE ALFREDO - 2<sup>ND</sup> FLOOR 526.127.v3 GL

Some features shown are optional. Your Purchase & Sale Agreement governs, whether items are labeled "optional" in this document or not.

### Living Area This Floor: 887 sq ft

CLG HT SHOWN 8'-0" CLG HT POSSIBLE 8'-0"

\* Major Change Fee, see website plan page for cost

| F1 LIVING AREA       | 887 <sup>FT</sup> | F1 BEDROOMS          | 2    | F1 BATHROOMS         | 1    |
|----------------------|-------------------|----------------------|------|----------------------|------|
| Main                 | 887.00 FT         | Main                 | 2.00 | Main                 | 1.00 |
| Future               | 0.00 FT           | Future               | 0.00 | Future               | 0.00 |
| 2 <sup>nd</sup> Unit | 0.00 FT           | 2 <sup>nd</sup> Unit | 0.00 | 2 <sup>nd</sup> Unit | 0.00 |