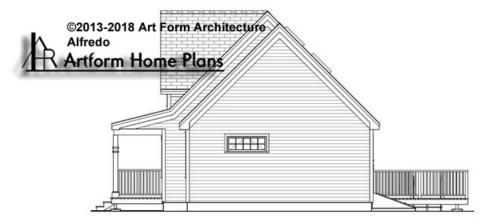

are labeled "optional" in this document or not.



#### CLG HT SHOWN 7'-8" CLG HT POSSIBLE 9'-0"

\* Major Change Fee, see website plan page for cost

| F1 LIVING AREA       | 0 <sup>FT</sup>    | F1 BEDROOMS          | 0    | F1 BATHROOMS         | 0    |
|----------------------|--------------------|----------------------|------|----------------------|------|
| Main                 | 0.00 <sup>FT</sup> | Main                 | 0.00 | Main                 | 0.00 |
| Future               | 0.00 <sup>FT</sup> | Future               | 0.00 | Future               | 0.00 |
| 2 <sup>nd</sup> Unit | 0.00 <sup>FT</sup> | 2 <sup>nd</sup> Unit | 0.00 | 2 <sup>nd</sup> Unit | 0.00 |



## COTTAGE ALFREDO - FRONT ELEVATION 526.127.v3 GL

\_





## COTTAGE ALFREDO - RIGHT ELEVATION 526.127.v3 GL

\_





## COTTAGE ALFREDO - REAR ELEVATION 526.127.v3 GL

\_





## COTTAGE ALFREDO - LEFT ELEVATION 526.127.v3 GL

\_