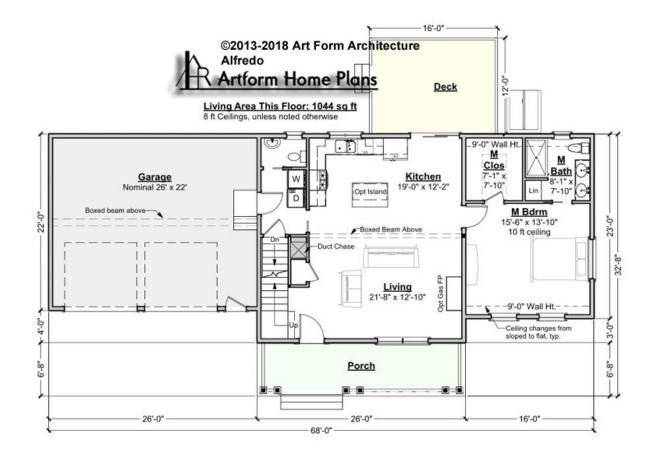

# COTTAGE ALFREDO - 1<sup>ST</sup> FLOOR 526.127.v3 GL

Some features shown are optional. Your Purchase & Sale Agreement governs, whether items are labeled "optional" in this document or not.

#### CLG HT SHOWN 8'-0" CLG HT POSSIBLE 8'-0"

\* Major Change Fee, see website plan page for cost

| F1 LIVING AREA       | 1044 <sup>FT</sup> | F1 BEDROOMS          | 1    | F1 BATHROOMS         | 1.5  |
|----------------------|--------------------|----------------------|------|----------------------|------|
| Main                 | 1044.00 FT         | Main                 | 1.00 | Main                 | 1.50 |
| Future               | 0.00 FT            | Future               | 0.00 | Future               | 0.00 |
| 2 <sup>nd</sup> Unit | 0.00 FT            | 2 <sup>nd</sup> Unit | 0.00 | 2 <sup>nd</sup> Unit | 0.00 |