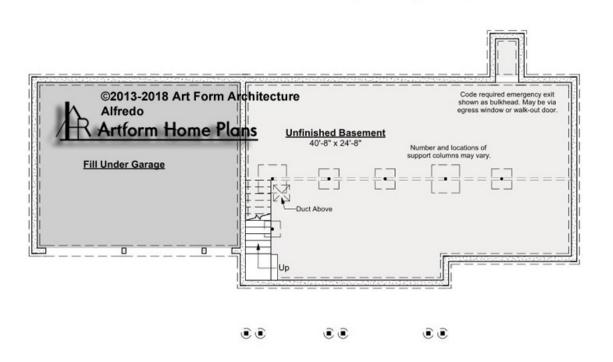

## COTTAGE ALFREDO - BASEMENT 526.127.v3 GL

Some features shown are optional. Your Purchase & Sale Agreement governs, whether items are labeled "optional" in this document or not.

#### CLG HT SHOWN 7'-8" CLG HT POSSIBLE 9'-0"

\* Major Change Fee, see website plan page for cost

| F1 LIVING AREA       | 0 <sup>FT</sup>    | F1 BEDROOMS          | 0    | F1 BATHROOMS         | 0    |
|----------------------|--------------------|----------------------|------|----------------------|------|
| Main                 | 0.00 <sup>FT</sup> | Main                 | 0.00 | Main                 | 0.00 |
| Future               | 0.00 <sup>FT</sup> | Future               | 0.00 | Future               | 0.00 |
| 2 <sup>nd</sup> Unit | 0.00 <sup>FT</sup> | 2 <sup>nd</sup> Unit | 0.00 | 2 <sup>nd</sup> Unit | 0.00 |