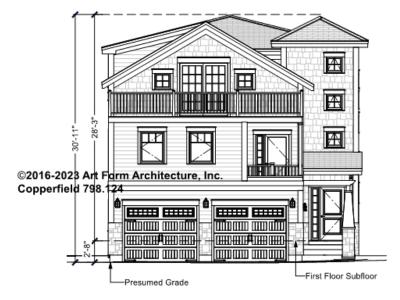

sup>FT</sup>    | F1 BEDROOMS          | 0    | F1 BATHROOMS         | 0.5  |
|----------------------|-----------------------|----------------------|------|----------------------|------|
| Main                 | 1447.00 <sup>FT</sup> | Main                 | 0.00 | Main                 | 0.50 |
| Future               | FT                    | Future               | 0.00 | Future               |      |
| 2 <sup>nd</sup> Unit | FT                    | 2 <sup>nd</sup> Unit |      | 2 <sup>nd</sup> Unit |      |



## COPPERFIELD - 3<sup>RD</sup> FLOOR 798.124



Sloping Ceiling: View of Kitchen and Living Room - Additional Image



## COPPERFIELD - 3<sup>RD</sup> FLOOR 798.124



Sloping Ceiling: View of Living Room and Study - Additional Image



# COPPERFIELD - FRONT ELEVATION 798.124

\_





# COPPERFIELD - RIGHT ELEVATION 798.124

\_





# COPPERFIELD - REAR ELEVATION 798.124

\_





# COPPERFIELD - LEFT ELEVATION 798.124

\_





#### **COPPERFIELD - REAR RENDER** 798.124