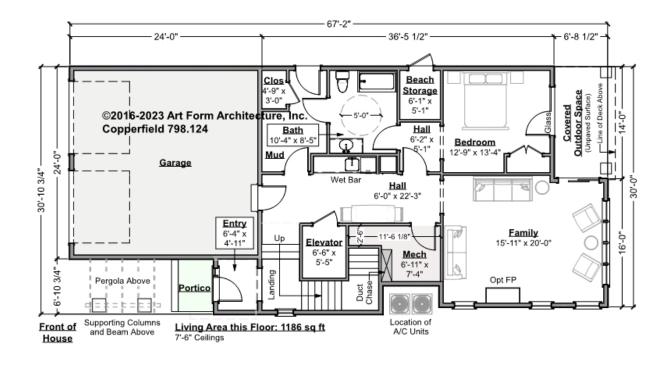

### **COPPERFIELD - 1<sup>ST</sup> FLOOR** 798.124

First Floor has a ceiling height of 7'-6", please refer to floor plan image.

\_

Some features shown are optional. Your Purchase & Sale Agreement governs, whether items are labeled "optional" in this document or not.

#### CLG HT SHOWN 7'-8" CLG HT POSSIBLE 9'-0"

\* Major Change Fee, see website plan page for cost

| F1 LIVING AREA       | 1186 <sup>FT</sup> | F1 BEDROOMS          | 2    | F1 BATHROOMS         | 1    |
|----------------------|--------------------|----------------------|------|----------------------|------|
| Main                 | 1186.00 FT         | Main                 | 1.00 | Main                 | 1.00 |
| Future               | FT                 | Future               | 1.00 | Future               |      |
| 2 <sup>nd</sup> Unit | FT                 | 2 <sup>nd</sup> Unit |      | 2 <sup>nd</sup> Unit |      |