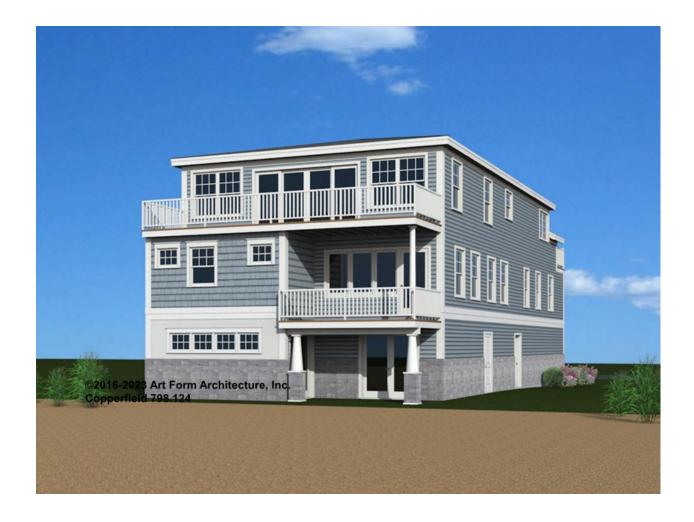

| 1447.00 <sup>FT</sup> | Main                 | 0.00 | Main                 | 0.50 |
| Future               | FT                    | Future               | 0.00 | Future               |      |
| 2 <sup>nd</sup> Unit | FT                    | 2 <sup>nd</sup> Unit |      | 2 <sup>nd</sup> Unit |      |



## COPPERFIELD - 3<sup>RD</sup> FLOOR 798.124



Sloping Ceiling: View of Kitchen and Living Room - Additional Image



## COPPERFIELD - 3<sup>RD</sup> FLOOR 798.124



Sloping Ceiling: View of Living Room and Study - Additional Image



# COPPERFIELD - FRONT ELEVATION 798.124

\_





# COPPERFIELD - RIGHT ELEVATION 798.124

\_





# COPPERFIELD - REAR ELEVATION 798.124

\_





# COPPERFIELD - LEFT ELEVATION 798.124

\_





#### **COPPERFIELD - REAR RENDER** 798.124