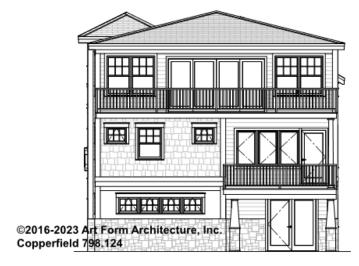

----|-----------------------|----------------------|------|----------------------|------|
| Main                 | 1447.00 <sup>FT</sup> | Main                 | 0.00 | Main                 | 0.50 |
| Future               | FT                    | Future               | 0.00 | Future               |      |
| 2 <sup>nd</sup> Unit | FT                    | 2 <sup>nd</sup> Unit |      | 2 <sup>nd</sup> Unit |      |



## COPPERFIELD - 3<sup>RD</sup> FLOOR 798.124



Sloping Ceiling: View of Kitchen and Living Room - Additional Image



## COPPERFIELD - 3<sup>RD</sup> FLOOR 798.124



Sloping Ceiling: View of Living Room and Study - Additional Image



# COPPERFIELD - FRONT ELEVATION 798.124

\_





# COPPERFIELD - RIGHT ELEVATION 798.124

\_





# COPPERFIELD - REAR ELEVATION 798.124

\_





# COPPERFIELD - LEFT ELEVATION 798.124

\_





#### **COPPERFIELD - REAR RENDER** 798.124