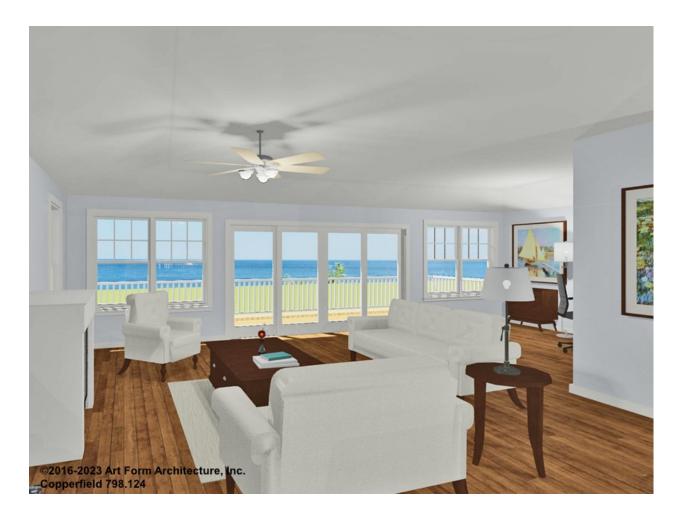

## COPPERFIELD - 3<sup>RD</sup> FLOOR 798.124

Sloping Ceiling: View of Living Room and Study - Additional Image