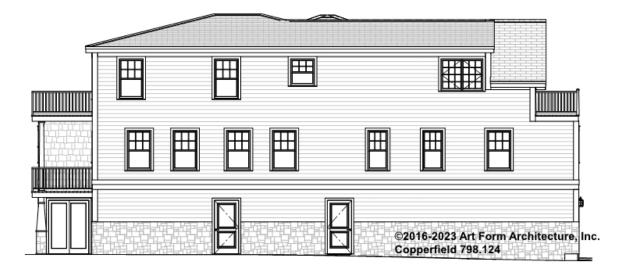

---|------|----------------------|------|
| Main                 | 1447.00 <sup>FT</sup> | Main                 | 0.00 | Main                 | 0.50 |
| Future               | FT                    | Future               | 0.00 | Future               |      |
| 2 <sup>nd</sup> Unit | FT                    | 2 <sup>nd</sup> Unit |      | 2 <sup>nd</sup> Unit |      |



## COPPERFIELD - 3<sup>RD</sup> FLOOR 798.124



Sloping Ceiling: View of Kitchen and Living Room - Additional Image



## COPPERFIELD - 3<sup>RD</sup> FLOOR 798.124



Sloping Ceiling: View of Living Room and Study - Additional Image



# COPPERFIELD - FRONT ELEVATION 798.124

\_





# COPPERFIELD - RIGHT ELEVATION 798.124

\_





# COPPERFIELD - REAR ELEVATION 798.124

\_





# COPPERFIELD - LEFT ELEVATION 798.124

\_





#### **COPPERFIELD - REAR RENDER** 798.124