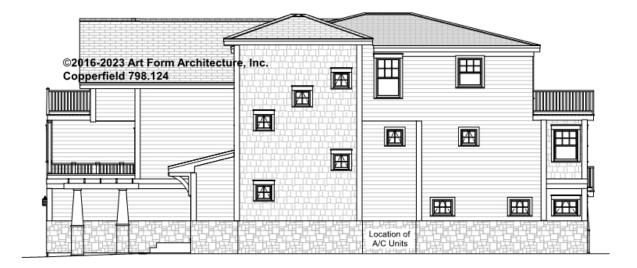

1 BATHROOMS         | 0.5  |
|----------------------|-----------------------|----------------------|------|----------------------|------|
| Main                 | 1447.00 <sup>FT</sup> | Main                 | 0.00 | Main                 | 0.50 |
| Future               | FT                    | Future               | 0.00 | Future               |      |
| 2 <sup>nd</sup> Unit | FT                    | 2 <sup>nd</sup> Unit |      | 2 <sup>nd</sup> Unit |      |



## COPPERFIELD - 3<sup>RD</sup> FLOOR 798.124



Sloping Ceiling: View of Kitchen and Living Room - Additional Image



## COPPERFIELD - 3<sup>RD</sup> FLOOR 798.124



Sloping Ceiling: View of Living Room and Study - Additional Image



# COPPERFIELD - FRONT ELEVATION 798.124

\_





# COPPERFIELD - RIGHT ELEVATION 798.124

\_





# COPPERFIELD - REAR ELEVATION 798.124

\_





# COPPERFIELD - LEFT ELEVATION 798.124

\_





#### **COPPERFIELD - REAR RENDER** 798.124