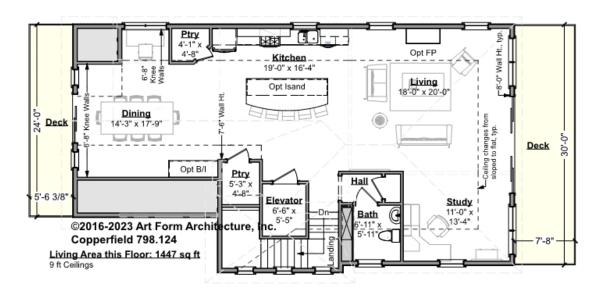

## **COPPERFIELD - 3<sup>RD</sup> FLOOR** 798.124

Some features shown are optional. Your Purchase & Sale Agreement governs, whether items are labeled "optional" in this document or not.

#### CLG HT SHOWN 9'-0" CLG HT POSSIBLE 8'-0"

\* Major Change Fee, see website plan page for cost

| F1 LIVING AREA       | 1447 <sup>FT</sup>    | F1 BEDROOMS          | 0    | F1 BATHROOMS         | 0.5  |
|----------------------|-----------------------|----------------------|------|----------------------|------|
| Main                 | 1447.00 <sup>FT</sup> | Main                 | 0.00 | Main                 | 0.50 |
| Future               | FT                    | Future               | 0.00 | Future               |      |
| 2 <sup>nd</sup> Unit | FT                    | 2 <sup>nd</sup> Unit |      | 2 <sup>nd</sup> Unit |      |

## COPPERFIELD - 3<sup>RD</sup> FLOOR 798.124

Sloping Ceiling: View of Kitchen and Living Room - Additional Image

## COPPERFIELD - 3<sup>RD</sup> FLOOR 798.124

Sloping Ceiling: View of Living Room and Study - Additional Image