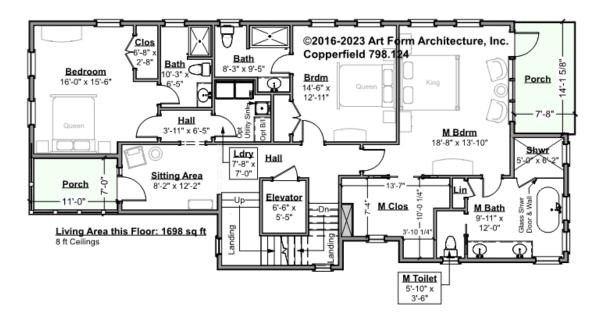

### COPPERFIELD - 2<sup>ND</sup> FLOOR 798.124

Some features shown are optional. Your Purchase & Sale Agreement governs, whether items are labeled "optional" in this document or not.

#### CLG HT SHOWN 8'-0" CLG HT POSSIBLE 9'-0"

\* Major Change Fee, see website plan page for cost

| F1 LIVING AREA       | 1698 <sup>FT</sup> | F1 BEDROOMS          | 3    | F1 BATHROOMS         | 3    |
|----------------------|--------------------|----------------------|------|----------------------|------|
| Main                 | 1698.00 FT         | Main                 | 3.00 | Main                 | 3.00 |
| Future               | FT                 | Future               |      | Future               |      |
| 2 <sup>nd</sup> Unit | FT                 | 2 <sup>nd</sup> Unit |      | 2 <sup>nd</sup> Unit |      |