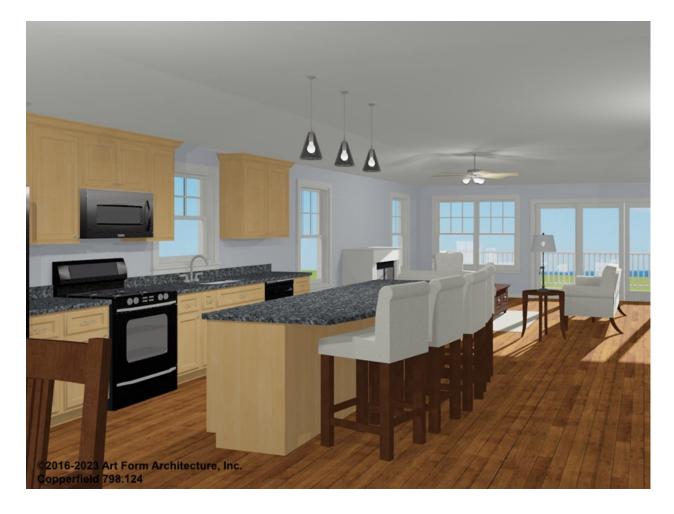

## COPPERFIELD - 3<sup>RD</sup> FLOOR 798.124

Sloping Ceiling: View of Kitchen and Living Room - Additional Image