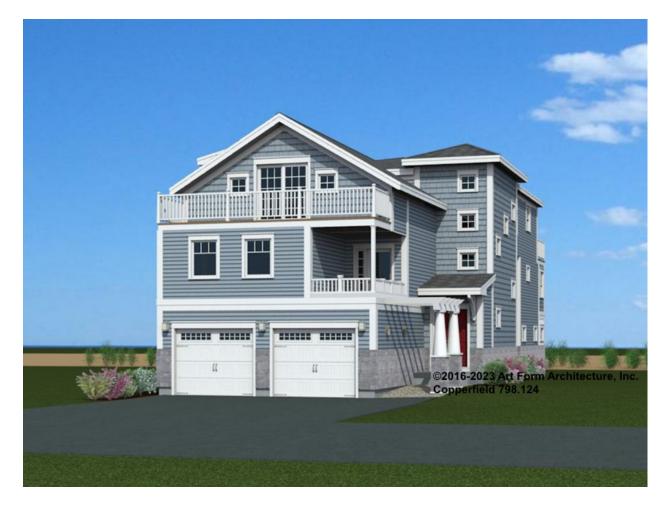

# COPPERFIELD - FRONT ELEVATION 798.124

\_

# COPPERFIELD - RIGHT ELEVATION 798.124

\_

# COPPERFIELD - REAR ELEVATION 798.124

\_

# COPPERFIELD - LEFT ELEVATION 798.124

\_

#### **COPPERFIELD - REAR RENDER** 798.124