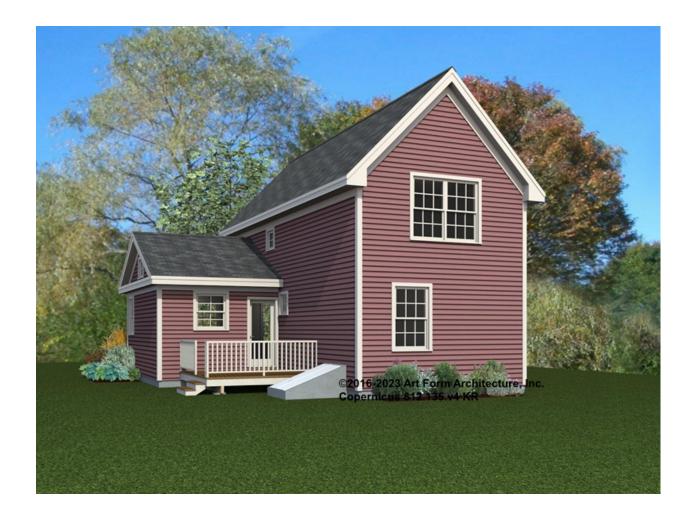

AREA       | 0 FT               | F1 BEDROOMS          | 0    | F1 BATHROOMS         | 0    |
|----------------------|--------------------|----------------------|------|----------------------|------|
| Main                 | 0.00 <sup>FT</sup> | Main                 | 0.00 | Main                 | 0.00 |
| Future               | 0.00 <sup>FT</sup> | Future               | 0.00 | Future               | 0.00 |
| 2 <sup>nd</sup> Unit | 0.00 <sup>FT</sup> | 2 <sup>nd</sup> Unit | 0.00 | 2 <sup>nd</sup> Unit | 0.00 |



### **COPERNICUS - FRONT ELEVATION** 812.135.v4 KR

\_





# **COPERNICUS - RIGHT ELEVATION** 812.135.v4 KR

\_





### **COPERNICUS - REAR ELEVATION** 812.135.v4 KR

\_





# **COPERNICUS - LEFT ELEVATION** 812.135.v4 KR

—





# **COPERNICUS - REAR RENDER** 812.135.v4 KR