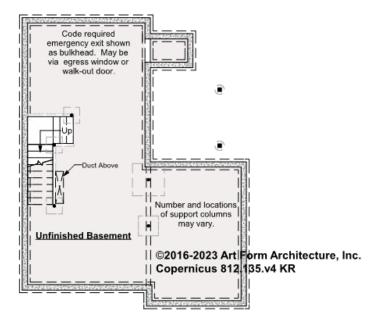

### COPERNICUS - BASEMENT 812.135.v4 KR

\_

Some features shown are optional. Your Purchase & Sale Agreement governs, whether items are labeled "optional" in this document or not.

#### CLG HT SHOWN 7'-8" CLG HT POSSIBLE 9'-0"

\* Major Change Fee, see website plan page for cost

| F1 LIVING AREA       | 0 FT               | F1 BEDROOMS          | 0    | F1 BATHROOMS         | 0    |
|----------------------|--------------------|----------------------|------|----------------------|------|
| Main                 | 0.00 <sup>FT</sup> | Main                 | 0.00 | Main                 | 0.00 |
| Future               | 0.00 <sup>FT</sup> | Future               | 0.00 | Future               | 0.00 |
| 2 <sup>nd</sup> Unit | 0.00 <sup>FT</sup> | 2 <sup>nd</sup> Unit | 0.00 | 2 <sup>nd</sup> Unit | 0.00 |