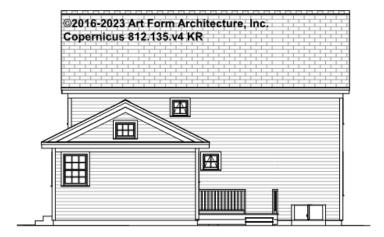

s are labeled "optional" in this document or not.



#### CLG HT SHOWN 7'-8" CLG HT POSSIBLE 9'-0"

\* Major Change Fee, see website plan page for cost

| F1 LIVING AREA       | 0 FT               | F1 BEDROOMS          | 0    | F1 BATHROOMS         | 0    |
|----------------------|--------------------|----------------------|------|----------------------|------|
| Main                 | 0.00 <sup>FT</sup> | Main                 | 0.00 | Main                 | 0.00 |
| Future               | 0.00 <sup>FT</sup> | Future               | 0.00 | Future               | 0.00 |
| 2 <sup>nd</sup> Unit | 0.00 <sup>FT</sup> | 2 <sup>nd</sup> Unit | 0.00 | 2 <sup>nd</sup> Unit | 0.00 |



### **COPERNICUS - FRONT ELEVATION** 812.135.v4 KR

\_





# **COPERNICUS - RIGHT ELEVATION** 812.135.v4 KR

\_





### **COPERNICUS - REAR ELEVATION** 812.135.v4 KR

\_





# **COPERNICUS - LEFT ELEVATION** 812.135.v4 KR

—





# **COPERNICUS - REAR RENDER** 812.135.v4 KR