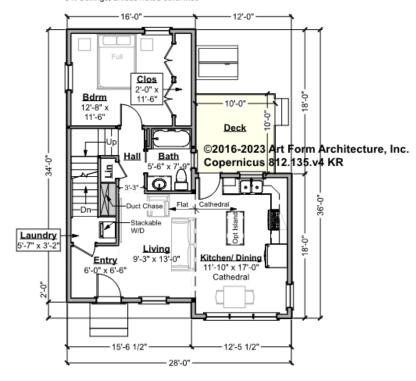

# COPERNICUS - 1<sup>ST</sup> FLOOR 812.135.v4 KR

Vaulted Kitchen / Dining space. Stacked laundry is within route to the basement.

—

Some features shown are optional. Your Purchase & Sale Agreement governs, whether items are labeled "optional" in this document or not.

#### Living Area this Floor: 761 sq ft

8 ft Ceilings, unless noted otherwise

#### CLG HT SHOWN 8'-0" CLG HT POSSIBLE 8'-0"

\* Major Change Fee, see website plan page for cost

| F1 LIVING AREA       | 761 <sup>FT</sup>    | F1 BEDROOMS          | 1    | F1 BATHROOMS         | 1    |
|----------------------|----------------------|----------------------|------|----------------------|------|
| Main                 | 761.00 <sup>FT</sup> | Main                 | 1.00 | Main                 | 1.00 |
| Future               | 0.00 FT              | Future               | 0.00 | Future               | 0.00 |
| 2 <sup>nd</sup> Unit | 0.00 FT              | 2 <sup>nd</sup> Unit | 0.00 | 2 <sup>nd</sup> Unit | 0.00 |