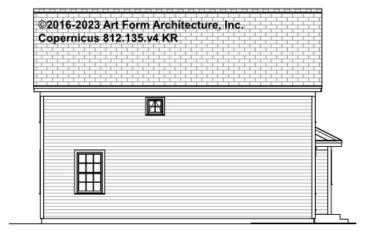

Fee, see website plan page for cost

| F1 LIVING AREA       | 0 FT               | F1 BEDROOMS          | 0    | F1 BATHROOMS         | 0    |
|----------------------|--------------------|----------------------|------|----------------------|------|
| Main                 | 0.00 <sup>FT</sup> | Main                 | 0.00 | Main                 | 0.00 |
| Future               | 0.00 <sup>FT</sup> | Future               | 0.00 | Future               | 0.00 |
| 2 <sup>nd</sup> Unit | 0.00 <sup>FT</sup> | 2 <sup>nd</sup> Unit | 0.00 | 2 <sup>nd</sup> Unit | 0.00 |



### **COPERNICUS - FRONT ELEVATION** 812.135.v4 KR

\_





# **COPERNICUS - RIGHT ELEVATION** 812.135.v4 KR

\_





### **COPERNICUS - REAR ELEVATION** 812.135.v4 KR

\_





# **COPERNICUS - LEFT ELEVATION** 812.135.v4 KR

—





# **COPERNICUS - REAR RENDER** 812.135.v4 KR