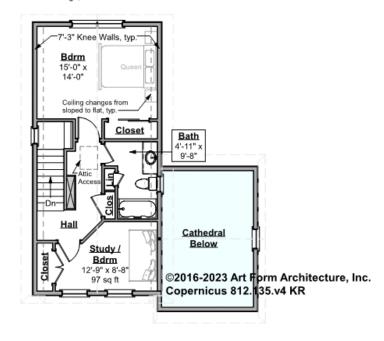

# COPERNICUS - 2<sup>ND</sup> FLOOR 812.135.v4 KR

\_

Some features shown are optional. Your Purchase & Sale Agreement governs, whether items are labeled "optional" in this document or not.

### Living Area this Floor: 544 sq ft

8 ft Ceilings, unless noted otherwise

#### CLG HT SHOWN 8'-0" CL

**CLG HT POSSIBLE 9'-0"** 

<sup>\*</sup> Major Change Fee, see website plan page for cost

| F1 LIVING AREA       | 544 <sup>FT</sup>    | F1 BEDROOMS          | 2    | F1 BATHROOMS         | 1    |
|----------------------|----------------------|----------------------|------|----------------------|------|
| Main                 | 544.00 <sup>FT</sup> | Main                 | 2.00 | Main                 | 1.00 |
| Future               | 0.00 <sup>FT</sup>   | Future               | 0.00 | Future               | 0.00 |
| 2 <sup>nd</sup> Unit | 0.00 <sup>FT</sup>   | 2 <sup>nd</sup> Unit | 0.00 | 2 <sup>nd</sup> Unit | 0.00 |