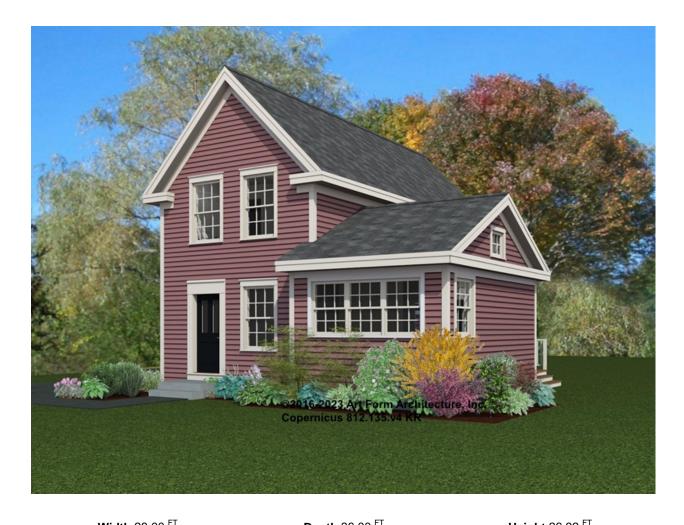

| <b>Width</b> 28.00 ' ' |                    | <b>Depth</b> 36.00 11 |   | Height 26.92 ' '     |   |  |
|------------------------|--------------------|-----------------------|---|----------------------|---|--|
| LIVING AREA            | 1305 <sup>FT</sup> | BEDROOMS              | 3 | BATHROOMS            | 2 |  |
| Main                   | 1305 <sup>FT</sup> | Main                  | 3 | Main                 | 2 |  |
| Future                 | 0 FT               | Future                | 0 | Future               | 0 |  |
| 2 <sup>nd</sup> Unit   | 0 FT               | 2 <sup>nd</sup> Unit  | 0 | 2 <sup>nd</sup> Unit | 0 |  |

### **COPERNICUS - FRONT ELEVATION** 812.135.v4 KR

\_