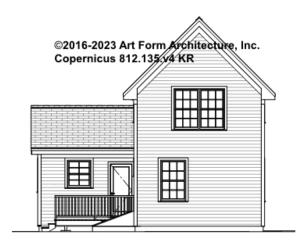

LG HT SHOWN 7'-8" CLG HT POSSIBLE 9'-0"

\* Major Change Fee, see website plan page for cost

| F1 LIVING AREA       | 0 FT               | F1 BEDROOMS          | 0    | F1 BATHROOMS         | 0    |
|----------------------|--------------------|----------------------|------|----------------------|------|
| Main                 | 0.00 <sup>FT</sup> | Main                 | 0.00 | Main                 | 0.00 |
| Future               | 0.00 <sup>FT</sup> | Future               | 0.00 | Future               | 0.00 |
| 2 <sup>nd</sup> Unit | 0.00 <sup>FT</sup> | 2 <sup>nd</sup> Unit | 0.00 | 2 <sup>nd</sup> Unit | 0.00 |



### **COPERNICUS - FRONT ELEVATION** 812.135.v4 KR

\_





# **COPERNICUS - RIGHT ELEVATION** 812.135.v4 KR

\_





### **COPERNICUS - REAR ELEVATION** 812.135.v4 KR

\_





# **COPERNICUS - LEFT ELEVATION** 812.135.v4 KR

—





# **COPERNICUS - REAR RENDER** 812.135.v4 KR