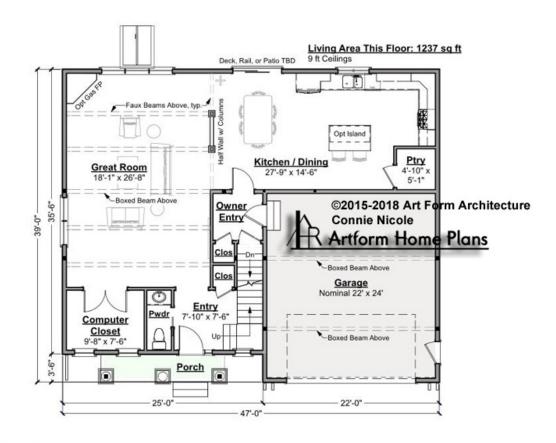

# **CONNIE NICOLE - 1<sup>ST</sup> FLOOR** 740.124.v3 KR

Some features shown are optional. Your Purchase & Sale Agreement governs, whether items are labeled "optional" in this document or not.

CRS 740.124.v3 KR Connie Nicole

#### CLG HT SHOWN 9'-0" CLG HT POSSIBLE 8'-0"

\* Major Change Fee, see website plan page for cost

| F1 LIVING AREA       | 1237 <sup>FT</sup> | F1 BEDROOMS          | 0    | F1 BATHROOMS         | 0.5  |
|----------------------|--------------------|----------------------|------|----------------------|------|
| Main                 | 1237.00 FT         | Main                 | 0.00 | Main                 | 0.50 |
| Future               | 0.00 <sup>FT</sup> | Future               | 0.00 | Future               | 0.00 |
| 2 <sup>nd</sup> Unit | 0.00 FT            | 2 <sup>nd</sup> Unit | 0.00 | 2 <sup>nd</sup> Unit | 0.00 |