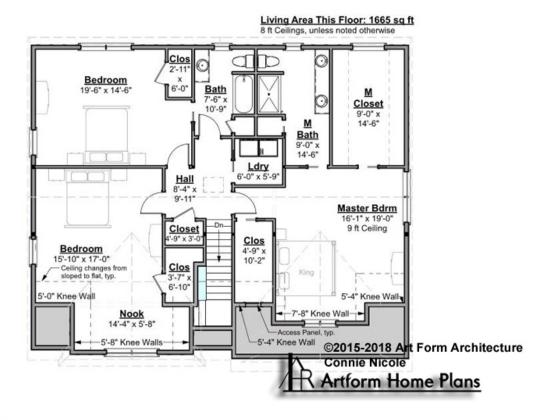

### CONNIE NICOLE - 2<sup>ND</sup> FLOOR 740.124.v3 KR

Some features shown are optional. Your Purchase & Sale Agreement governs, whether items are labeled "optional" in this document or not.

CRS 740.124.v3 KR Connie Nicol

CLG HT SHOWN 8'-0" CLG HT POSSIBLE 8'-0"

\* Major Change Fee, see website plan page for cost

| F1 LIVING AREA       | 1665 <sup>FT</sup> | F1 BEDROOMS          | 3    | F1 BATHROOMS         | 2    |
|----------------------|--------------------|----------------------|------|----------------------|------|
| Main                 | 1665.00 FT         | Main                 | 3.00 | Main                 | 2.00 |
| Future               | 0.00 <sup>FT</sup> | Future               | 0.00 | Future               | 0.00 |
| 2 <sup>nd</sup> Unit | 0.00 FT            | 2 <sup>nd</sup> Unit | 0.00 | 2 <sup>nd</sup> Unit | 0.00 |