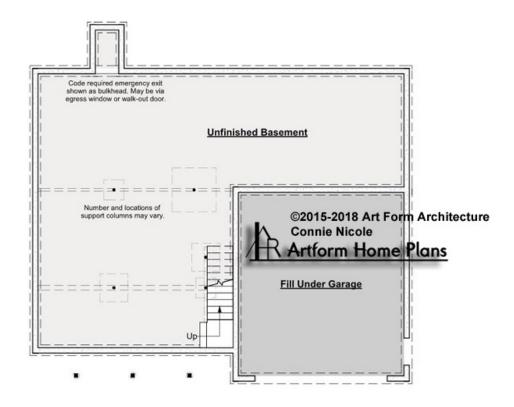

## CONNIE NICOLE - BASEMENT 740.124.v3 KR

Some features shown are optional. Your Purchase & Sale Agreement governs, whether items are labeled "optional" in this document or not.

CRS 740.124.v3 KR Connie Nicole

#### CLG HT SHOWN 7'-8" CLG HT POSSIBLE 9'-0"

\* Major Change Fee, see website plan page for cost

| F1 LIVING AREA       | 0 FT               | F1 BEDROOMS          | 0    | F1 BATHROOMS         | 0    |
|----------------------|--------------------|----------------------|------|----------------------|------|
| Main                 | 0.00 <sup>FT</sup> | Main                 | 0.00 | Main                 | 0.00 |
| Future               | 0.00 <sup>FT</sup> | Future               | 0.00 | Future               | 0.00 |
| 2 <sup>nd</sup> Unit | 0.00 <sup>FT</sup> | 2 <sup>nd</sup> Unit | 0.00 | 2 <sup>nd</sup> Unit | 0.00 |