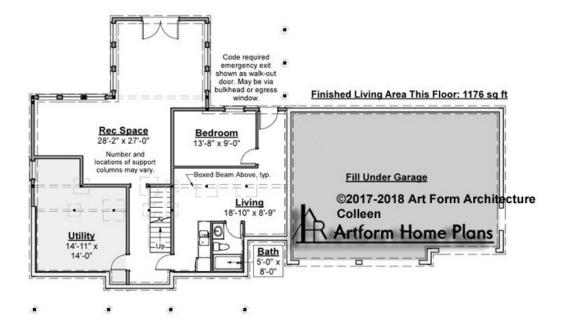

# COLLEEN CLASSIC - BASEMENT 865.124.v2 GR

Note: finished basement area is NOT included in main or future Living Area, but IS shown on CDs. We do this so Search doesn't mislead - everyone knows you can finish a basement!

Some features shown are optional. Your Purchase & Sale Agreement governs, whether items are labeled "optional" in this document or not.

CRS 865, 124, v2 GR Collean Classic

#### CLG HT SHOWN 7'-8" CLG HT POSSIBLE 7'-8"

\* Major Change Fee, see website plan page for cost

| F1 LIVING AREA       | 0 <sup>FT</sup>    | F1 BEDROOMS          | 0    | F1 BATHROOMS         | 0    |
|----------------------|--------------------|----------------------|------|----------------------|------|
| Main                 | 0.00 <sup>FT</sup> | Main                 | 0.00 | Main                 | 0.00 |
| Future               | 0.00 <sup>FT</sup> | Future               | 0.00 | Future               | 0.00 |
| 2 <sup>nd</sup> Unit | 0.00 <sup>FT</sup> | 2 <sup>nd</sup> Unit | 0.00 | 2 <sup>nd</sup> Unit | 0.00 |