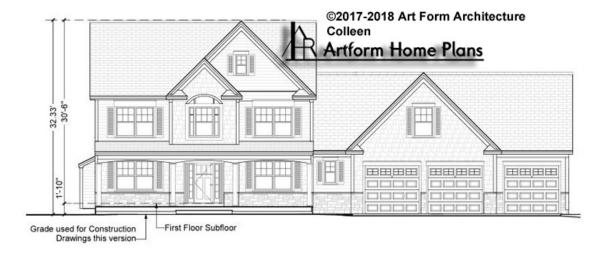

## COLLEEN CLASSIC - FRONT ELEVATION 865.124.v2 GR

\_

Some features shown are optional. Your Purchase & Sale Agreement governs, whether items are labeled "optional" in this document or not.

CRS 865, 124, v2 GR Collean Classic

Width 78.50 FT

Height 32.33 FT

| LIVING AREA          | 3104 <sup>FT</sup> |
|----------------------|--------------------|
| Main                 | 2627 FT            |
| Future               | 477 <sup>FT</sup>  |
| 2 <sup>nd</sup> Unit | 0 FT               |

| BEDROOMS             | 5 |
|----------------------|---|
| Main                 | 3 |
| Future               | 2 |
| 2 <sup>nd</sup> Unit | 0 |

Depth 49.00 FT

| BATHROOMS            | 2.5 |  |  |
|----------------------|-----|--|--|
| Main                 | 2.5 |  |  |
| Future               | 0   |  |  |
| 2 <sup>nd</sup> Unit | 0   |  |  |