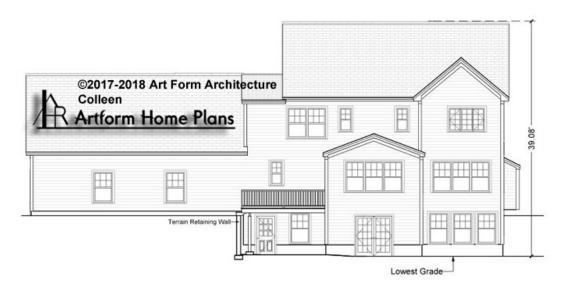

## COLLEEN CLASSIC - REAR ELEVATION 865.124.v2 GR

\_

Some features shown are optional. Your Purchase & Sale Agreement governs, whether items are labeled "optional" in this document or not.

CRS 865 124 v2 GR Collean Classic