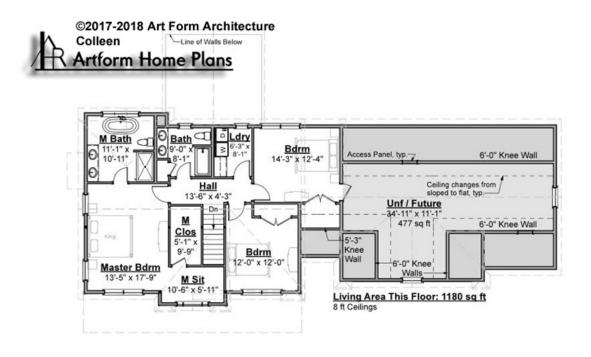

## COLLEEN CLASSIC - 2<sup>ND</sup> FLOOR 865.124.v2 GR

Some features shown are optional. Your Purchase & Sale Agreement governs, whether items are labeled "optional" in this document or not.

CRS 865, 124, v2 GR Collean Classic

### CLG HT SHOWN 8'-0" CLG HT POSSIBLE 8'-0"

\* Major Change Fee, see website plan page for cost

| F1 LIVING AREA       | 1657 <sup>FT</sup> | F1 BEDROOMS          | 4    | F1 BATHROOMS         | 2    |
|----------------------|--------------------|----------------------|------|----------------------|------|
| Main                 | 1180.00 FT         | Main                 | 3.00 | Main                 | 2.00 |
| Future               | 477.00 FT          | Future               | 1.00 | Future               | 0.00 |
| 2 <sup>nd</sup> Unit | 0.00 FT            | 2 <sup>nd</sup> Unit | 0.00 | 2 <sup>nd</sup> Unit | 0.00 |