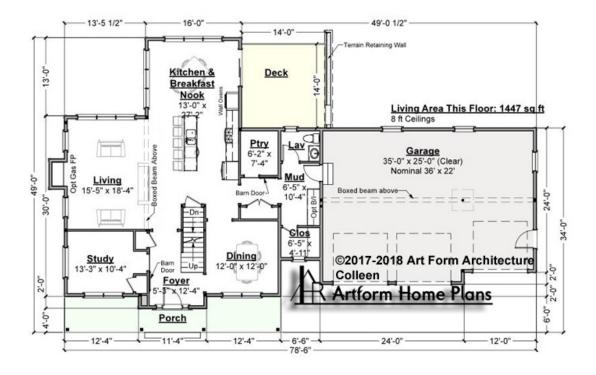

## COLLEEN CLASSIC - 1<sup>ST</sup> FLOOR 865,124,v2 GR

To increase ceiling height, additional stair treads would be added at the second floor.

Some features shown are optional. Your Purchase & Sale Agreement governs, whether items are labeled "optional" in this document or not.

#### CLG HT SHOWN 8'-0" CLG HT POSSIBLE 9'-0"

\* Major Change Fee, see website plan page for cost

| F1 LIVING AREA       | 1447 <sup>FT</sup>    | F1 BEDROOMS          | 1    | F1 BATHROOMS         | 0.5  |
|----------------------|-----------------------|----------------------|------|----------------------|------|
| Main                 | 1447.00 <sup>FT</sup> | Main                 | 0.00 | Main                 | 0.50 |
| Future               | 0.00 <sup>FT</sup>    | Future               | 1.00 | Future               | 0.00 |
| 2 <sup>nd</sup> Unit | 0.00 <sup>FT</sup>    | 2 <sup>nd</sup> Unit | 0.00 | 2 <sup>nd</sup> Unit | 0.00 |