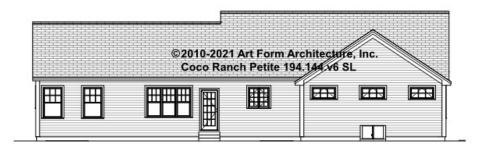

HT SHOWN 7'-8" CLG HT POSSIBLE 9'-0"

\* Major Change Fee, see website plan page for cost

| F1 LIVING AREA       | 0 FT               | F1 BEDROOMS          | 0    | F1 BATHROOMS         | 0    |
|----------------------|--------------------|----------------------|------|----------------------|------|
| Main                 | 0.00 <sup>FT</sup> | Main                 | 0.00 | Main                 | 0.00 |
| Future               | 0.00 <sup>FT</sup> | Future               | 0.00 | Future               | 0.00 |
| 2 <sup>nd</sup> Unit | 0.00 <sup>FT</sup> | 2 <sup>nd</sup> Unit | 0.00 | 2 <sup>nd</sup> Unit | 0.00 |



## COCO RANCH PETITE - FRONT ELEVATION 194.144.v6 SL

—





## COCO RANCH PETITE - RIGHT ELEVATION 194.144.v6 SL

—





## COCO RANCH PETITE - REAR ELEVATION 194.144.v6 SL





## COCO RANCH PETITE - LEFT ELEVATION 194.144.v6 SL