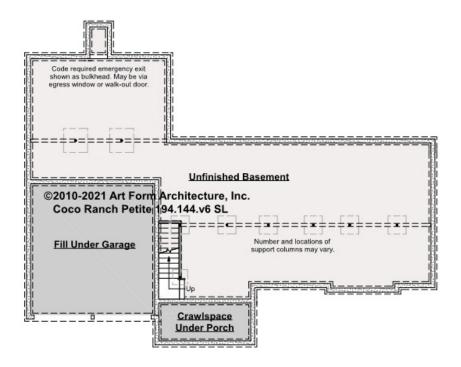

# COCO RANCH PETITE - BASEMENT 194.144.v6 SL

Some features shown are optional. Your Purchase & Sale Agreement governs, whether items are labeled "optional" in this document or not.

#### CLG HT SHOWN 7'-8" CLG HT POSSIBLE 9'-0"

\* Major Change Fee, see website plan page for cost

| F1 LIVING AREA       | 0 FT               | F1 BEDROOMS          | 0    | F1 BATHROOMS         | 0    |
|----------------------|--------------------|----------------------|------|----------------------|------|
| Main                 | 0.00 <sup>FT</sup> | Main                 | 0.00 | Main                 | 0.00 |
| Future               | 0.00 <sup>FT</sup> | Future               | 0.00 | Future               | 0.00 |
| 2 <sup>nd</sup> Unit | 0.00 <sup>FT</sup> | 2 <sup>nd</sup> Unit | 0.00 | 2 <sup>nd</sup> Unit | 0.00 |