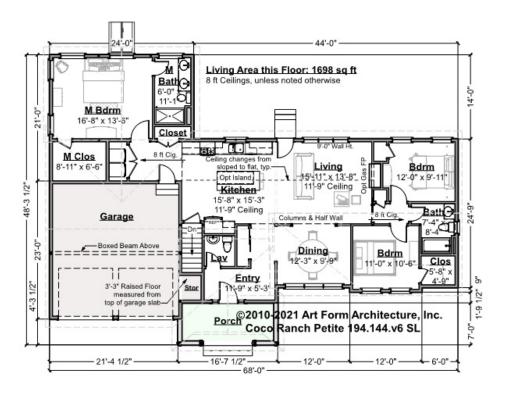

### COCO RANCH PETITE - 1<sup>ST</sup> FLOOR 194.144.v6 SL

Some features shown are optional. Your Purchase & Sale Agreement governs, whether items are labeled "optional" in this document or not.

#### CLG HT SHOWN 8'-0" CLG HT POSSIBLE 9'-0"

\* Major Change Fee, see website plan page for cost

| F1 LIVING AREA       | 1698 <sup>FT</sup> | F1 BEDROOMS          | 3    | F1 BATHROOMS         | 2.5  |
|----------------------|--------------------|----------------------|------|----------------------|------|
| Main                 | 1698.00 FT         | Main                 | 3.00 | Main                 | 2.50 |
| Future               | 0.00 <sup>FT</sup> | Future               | 0.00 | Future               | 0.00 |
| 2 <sup>nd</sup> Unit | 0.00 <sup>FT</sup> | 2 <sup>nd</sup> Unit | 0.00 | 2 <sup>nd</sup> Unit | 0.00 |