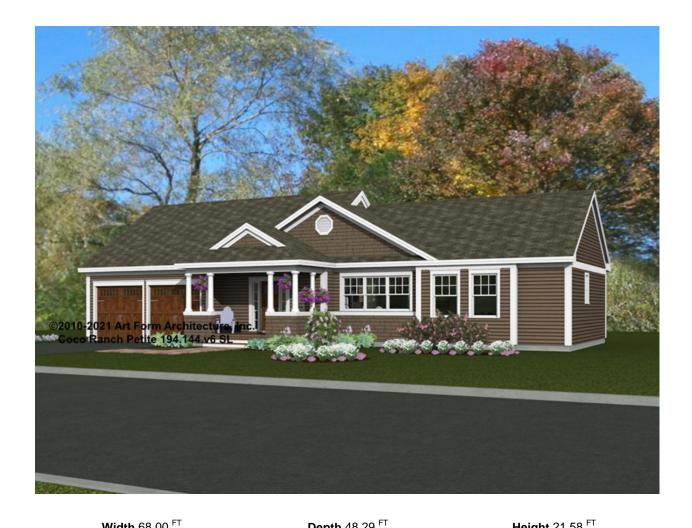

| <b>Widtn</b> 68.00   |                    | <b>Deptn</b> 48.29   |   | Height 21.58         |     |
|----------------------|--------------------|----------------------|---|----------------------|-----|
| LIVING AREA          | 1698 <sup>FT</sup> | BEDROOMS             | 3 | BATHROOMS            | 2.5 |
| Main                 | 1698 <sup>FT</sup> | Main                 | 3 | Main                 | 2.5 |
| Future               | 0 FT               | Future               | 0 | Future               | 0   |
| 2 <sup>nd</sup> Unit | 0 FT               | 2 <sup>nd</sup> Unit | 0 | 2 <sup>nd</sup> Unit | 0   |

## COCO RANCH PETITE - FRONT ELEVATION 194.144.v6 SL

—