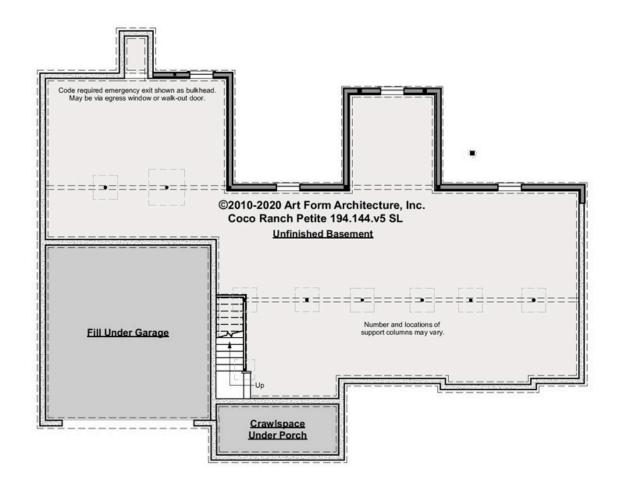

### COCO RANCH PETITE - BASEMENT 194.144.v5 SL

Some features shown are optional. Your Purchase & Sale Agreement governs, whether items are labeled "optional" in this document or not.

CLG HT SHOWN 7'-8" CLG HT POSSIBLE 9'-0"

\* Major Change Fee, see website plan page for cost

| F1 LIVING AREA       | 0 FT               | F1 BEDROOMS          | 0    | F1 BATHROOMS         | 0    |
|----------------------|--------------------|----------------------|------|----------------------|------|
| Main                 | 0.00 <sup>FT</sup> | Main                 | 0.00 | Main                 | 0.00 |
| Future               | 0.00 <sup>FT</sup> | Future               | 0.00 | Future               | 0.00 |
| 2 <sup>nd</sup> Unit | 0.00 <sup>FT</sup> | 2 <sup>nd</sup> Unit | 0.00 | 2 <sup>nd</sup> Unit | 0.00 |