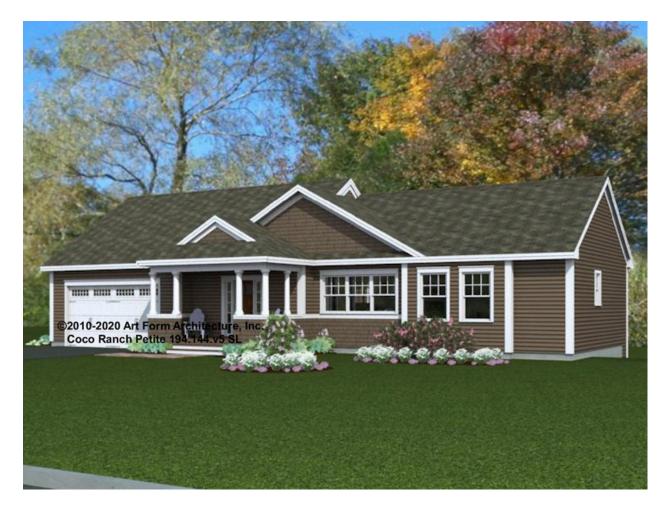

### COCO RANCH PETITE 194.144.v5 SL

In addition to our Terms and Conditions (the "Terms"), please be aware of the following:

Art Form Architecture, LLC ("Artform") requires that our Drawings be built substantially as designed. Artform will not be obligated by or liable for use of this design with markups as part of any builder agreement. While we attempt to accommodate where possible and reasonable, and where the changes do not denigrate our design, any and all changes to Drawings must be approved in writing by Artform. It is recommended that you have your Drawing updated by Artform prior to attaching any Drawing to any builder agreement. Artform shall not be responsible for the misuse of or unauthorized alterations to any of its Drawings.

**Width** 68.00 FT

Depth 48.25 FT

Height 21.58 FT

| LIVING AREA          | 1841 <sup>FT</sup> |
|----------------------|--------------------|
| Main                 | 1841 <sup>FT</sup> |
| Future               | 0 FT               |
| 2 <sup>nd</sup> Unit | 0 FT               |