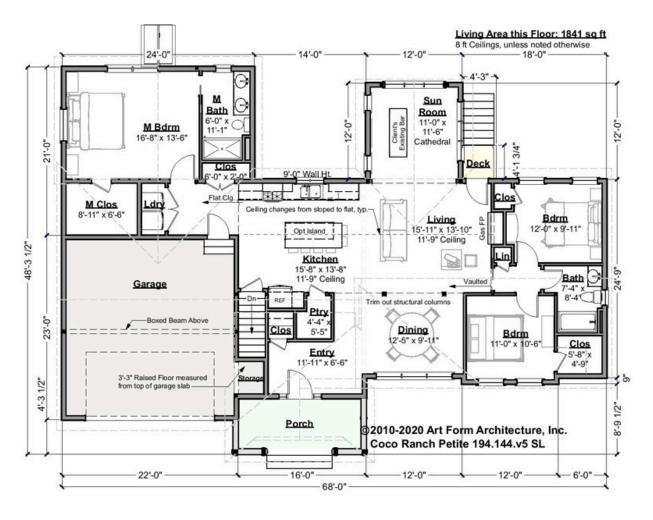

#### COCO RANCH PETITE - 1<sup>ST</sup> FLOOR 194.144.v5 SL

Some features shown are optional. Your Purchase & Sale Agreement governs, whether items are labeled "optional" in this document or not.

CLG HT SHOWN 8'-0" CLG HT POSSIBLE 9'-0"

**Width** 68.00 FT

Depth 48.25 FT

Height 21.58 FT

| LIVING AREA          | 1841 <sup>FT</sup> |
|----------------------|--------------------|
| Main                 | 1841 <sup>FT</sup> |
| Future               | 0 FT               |
| 2 <sup>nd</sup> Unit | 0 FT               |

| BEDROOMS             | 3 |
|----------------------|---|
| Main                 | 3 |
| Future               | 0 |
| 2 <sup>nd</sup> Unit | 0 |

| BATHROOMS            | 2 |
|----------------------|---|
| Main                 | 2 |
| Future               | 0 |
| 2 <sup>nd</sup> Unit | 0 |

\* Major Change Fee, see website plan page for cost

| F1 LIVING AREA       | 1841 <sup>FT</sup> | F1 BEDROOMS          | 3    | F1 BATHROOMS         | 2    |
|----------------------|--------------------|----------------------|------|----------------------|------|
| Main                 | 1841.00 FT         | Main                 | 3.00 | Main                 | 2.00 |
| Future               | 0.00 <sup>FT</sup> | Future               | 0.00 | Future               | 0.00 |
| 2 <sup>nd</sup> Unit | 0.00 <sup>FT</sup> | 2 <sup>nd</sup> Unit | 0.00 | 2 <sup>nd</sup> Unit | 0.00 |