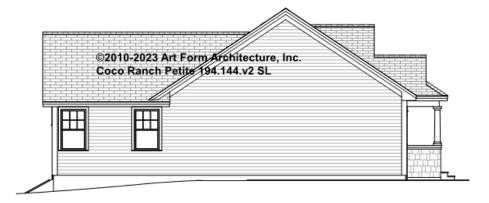

site plan page for cost

| F1 LIVING AREA       | 0 FT               | F1 BEDROOMS          | 0    | F1 BATHROOMS         | 0    |
|----------------------|--------------------|----------------------|------|----------------------|------|
| Main                 | 0.00 <sup>FT</sup> | Main                 | 0.00 | Main                 | 0.00 |
| Future               | 0.00 <sup>FT</sup> | Future               | 0.00 | Future               | 0.00 |
| 2 <sup>nd</sup> Unit | 0.00 <sup>FT</sup> | 2 <sup>nd</sup> Unit | 0.00 | 2 <sup>nd</sup> Unit | 0.00 |



### COCO RANCH PETITE - FRONT ELEVATION 194.144.v2 SL





### COCO RANCH PETITE - RIGHT ELEVATION 194.144.v2 SL

—





#### COCO RANCH PETITE - REAR ELEVATION 194.144.v2 SL

\_





### COCO RANCH PETITE - LEFT ELEVATION 194.144.v2 SL

\_