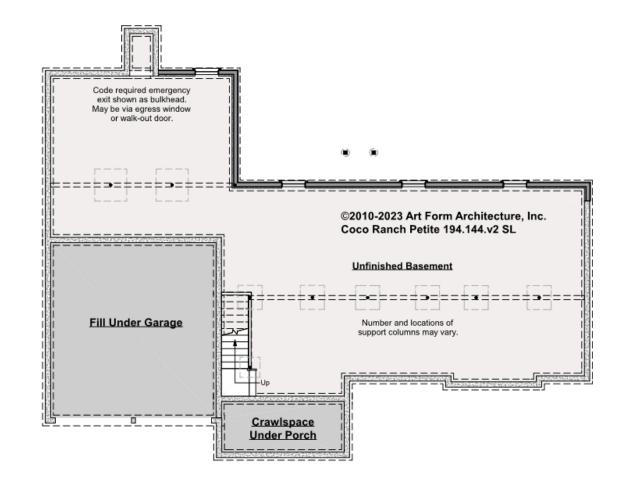

# COCO RANCH PETITE - BASEMENT 194.144.v2 SL

Some features shown are optional. Your Purchase & Sale Agreement governs, whether items are labeled "optional" in this document or not.

CLG HT SHOWN 7'-8" CLG HT POSSIBLE 9'-0"

\* Major Change Fee, see website plan page for cost

| F1 LIVING AREA       | 0 FT               | F1 BEDROOMS          | 0    | F1 BATHROOMS         | 0    |
|----------------------|--------------------|----------------------|------|----------------------|------|
| Main                 | 0.00 <sup>FT</sup> | Main                 | 0.00 | Main                 | 0.00 |
| Future               | 0.00 <sup>FT</sup> | Future               | 0.00 | Future               | 0.00 |
| 2 <sup>nd</sup> Unit | 0.00 <sup>FT</sup> | 2 <sup>nd</sup> Unit | 0.00 | 2 <sup>nd</sup> Unit | 0.00 |