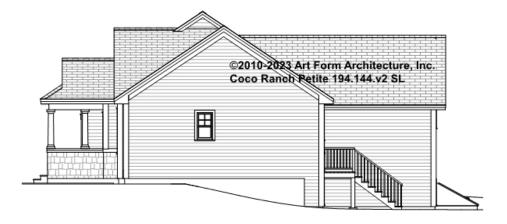

ems are labeled "optional" in this document or not.



CLG HT SHOWN 7'-8" CLG HT POSSIBLE 9'-0"

\* Major Change Fee, see website plan page for cost

| F1 LIVING AREA       | 0 FT               | F1 BEDROOMS          | 0    | F1 BATHROOMS         | 0    |
|----------------------|--------------------|----------------------|------|----------------------|------|
| Main                 | 0.00 <sup>FT</sup> | Main                 | 0.00 | Main                 | 0.00 |
| Future               | 0.00 <sup>FT</sup> | Future               | 0.00 | Future               | 0.00 |
| 2 <sup>nd</sup> Unit | 0.00 <sup>FT</sup> | 2 <sup>nd</sup> Unit | 0.00 | 2 <sup>nd</sup> Unit | 0.00 |



### COCO RANCH PETITE - FRONT ELEVATION 194.144.v2 SL





### COCO RANCH PETITE - RIGHT ELEVATION 194.144.v2 SL

—





#### COCO RANCH PETITE - REAR ELEVATION 194.144.v2 SL

\_





### COCO RANCH PETITE - LEFT ELEVATION 194.144.v2 SL

\_