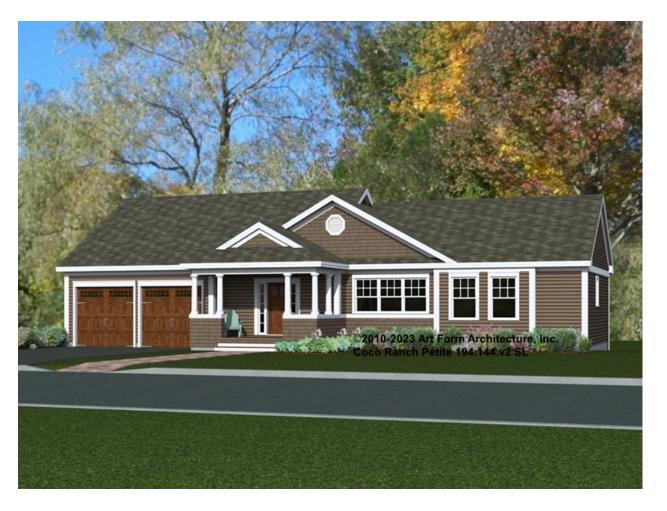

# COCO RANCH PETITE 194.144.v2 SL

In addition to our Terms and Conditions (the "Terms"), please be aware of the following:

Art Form Architecture, LLC ("Artform") requires that our Drawings be built substantially as designed. Artform will not be obligated by or liable for use of this design with markups as part of any builder agreement. While we attempt to accommodate where possible and reasonable, and where the changes do not denigrate our design, any and all changes to Drawings must be approved in writing by Artform. It is recommended that you have your Drawing updated by Artform prior to attaching any Drawing to any builder agreement. Artform shall not be responsible for the misuse of or unauthorized alterations to any of its Drawings.

| Width 68.00 FT | <b>Depth</b> 48.33 FT |
|----------------|-----------------------|
| wiath 66.00    | <b>Deptn</b> 40.33    |

| •                    |   |                      |     |
|----------------------|---|----------------------|-----|
| BEDROOMS             | 3 | BATHROOMS            | 2.5 |
| Main                 | 3 | Main                 | 2.5 |
| Future               | 0 | Future               | 0   |
| 2 <sup>nd</sup> Unit | 0 | 2 <sup>nd</sup> Unit | 0   |

Height 21.66 FT

| LIVING AREA          | 1698 <sup>FT</sup> | BEDROOMS             | 3 |
|----------------------|--------------------|----------------------|---|
| Main                 | 1698 <sup>FT</sup> | Main                 | 3 |
| Future               | 0 FT               | Future               | 0 |
| 2 <sup>nd</sup> Unit | 0 FT               | 2 <sup>nd</sup> Unit | 0 |