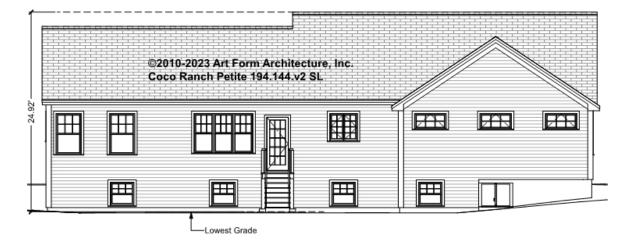

HOWN 7'-8" CLG HT POSSIBLE 9'-0"

\* Major Change Fee, see website plan page for cost

| F1 LIVING AREA       | 0 FT               | F1 BEDROOMS          | 0    | F1 BATHROOMS         | 0    |
|----------------------|--------------------|----------------------|------|----------------------|------|
| Main                 | 0.00 <sup>FT</sup> | Main                 | 0.00 | Main                 | 0.00 |
| Future               | 0.00 <sup>FT</sup> | Future               | 0.00 | Future               | 0.00 |
| 2 <sup>nd</sup> Unit | 0.00 <sup>FT</sup> | 2 <sup>nd</sup> Unit | 0.00 | 2 <sup>nd</sup> Unit | 0.00 |



### COCO RANCH PETITE - FRONT ELEVATION 194.144.v2 SL





### COCO RANCH PETITE - RIGHT ELEVATION 194.144.v2 SL

—





#### COCO RANCH PETITE - REAR ELEVATION 194.144.v2 SL

\_





### COCO RANCH PETITE - LEFT ELEVATION 194.144.v2 SL

\_