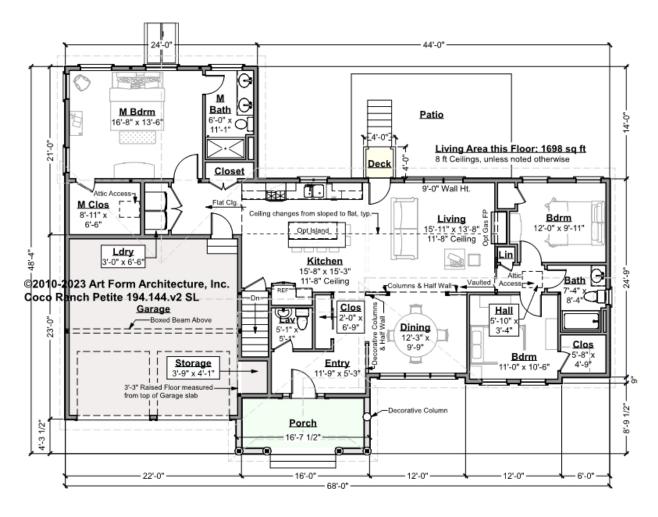

#### COCO RANCH PETITE - 1<sup>ST</sup> FLOOR 194.144.v2 SL

Some features shown are optional. Your Purchase & Sale Agreement governs, whether items are labeled "optional" in this document or not.

CLG HT SHOWN 8'-0" CLG HT POSSIBLE 9'-0"

\* Major Change Fee, see website plan page for cost

| F1 LIVING AREA       | 1698 <sup>FT</sup> | F1 BEDROOMS          | 3    | F1 BATHROOMS         | 2.5  |
|----------------------|--------------------|----------------------|------|----------------------|------|
| Main                 | 1698.00 FT         | Main                 | 3.00 | Main                 | 2.50 |
| Future               | 0.00 FT            | Future               | 0.00 | Future               | 0.00 |
| 2 <sup>nd</sup> Unit | 0.00 FT            | 2 <sup>nd</sup> Unit | 0.00 | 2 <sup>nd</sup> Unit | 0.00 |