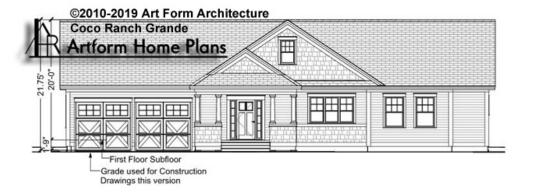

H GRANDE - BASEMENT 195.128 GL

Some features shown are optional. Your Purchase & Sale Agreement governs, whether items are labeled "optional" in this document or not.



#### CLG HT SHOWN 7'-8" CLG HT POSSIBLE 9'-0"

\* Major Change Fee, see website plan page for cost

| F1 LIVING AREA       | 0 FT    | F1 BEDROOMS          | 0    | F1 BATHROOMS         | 0    |
|----------------------|---------|----------------------|------|----------------------|------|
| Main                 | 0.00 FT | Main                 | 0.00 | Main                 | 0.00 |
| Future               | 0.00 FT | Future               | 0.00 | Future               | 0.00 |
| 2 <sup>nd</sup> Unit | 0.00 FT | 2 <sup>nd</sup> Unit | 0.00 | 2 <sup>nd</sup> Unit | 0.00 |



## COCO RANCH GRANDE - FRONT ELEVATION 195.128 GL





## COCO RANCH GRANDE - RIGHT ELEVATION 195.128 GL





## COCO RANCH GRANDE - REAR ELEVATION 195.128 GL





## COCO RANCH GRANDE - LEFT ELEVATION 195.128 GL