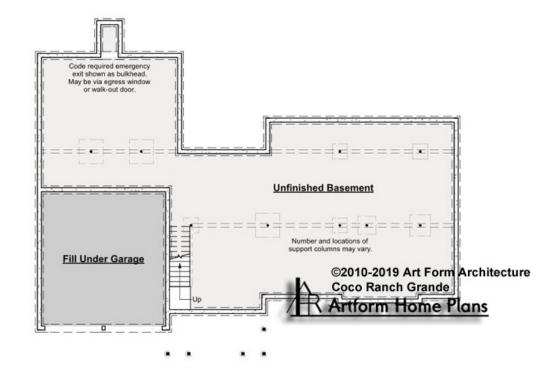

# COCO RANCH GRANDE - BASEMENT 195.128 GL

Some features shown are optional. Your Purchase & Sale Agreement governs, whether items are labeled "optional" in this document or not.

#### CLG HT SHOWN 7'-8" CLG HT POSSIBLE 9'-0"

\* Major Change Fee, see website plan page for cost

| F1 LIVING AREA       | 0 FT    | F1 BEDROOMS          | 0    | F1 BATHROOMS         | 0    |
|----------------------|---------|----------------------|------|----------------------|------|
| Main                 | 0.00 FT | Main                 | 0.00 | Main                 | 0.00 |
| Future               | 0.00 FT | Future               | 0.00 | Future               | 0.00 |
| 2 <sup>nd</sup> Unit | 0.00 FT | 2 <sup>nd</sup> Unit | 0.00 | 2 <sup>nd</sup> Unit | 0.00 |