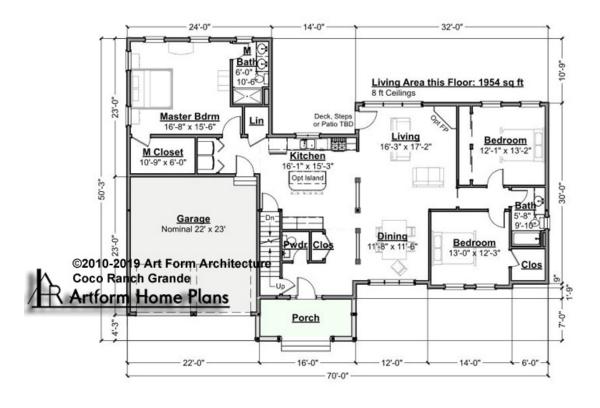

## COCO RANCH GRANDE - 1<sup>ST</sup> FLOOR 195.128 GL

Some features shown are optional. Your Purchase & Sale Agreement governs, whether items are labeled "optional" in this document or not.

CLG HT SHOWN 8'-0" CLG HT POSSIBLE 9'-0"

\* Major Change Fee, see website plan page for cost

| F1 LIVING AREA       | 1954 <sup>FT</sup>    | F1 BEDROOMS          | 3    | F1 BATHROOMS         | 2.5  |
|----------------------|-----------------------|----------------------|------|----------------------|------|
| Main                 | 1954.00 <sup>FT</sup> | Main                 | 3.00 | Main                 | 2.50 |
| Future               | 0.00 FT               | Future               | 0.00 | Future               | 0.00 |
| 2 <sup>nd</sup> Unit | 0.00 FT               | 2 <sup>nd</sup> Unit | 0.00 | 2 <sup>nd</sup> Unit | 0.00 |