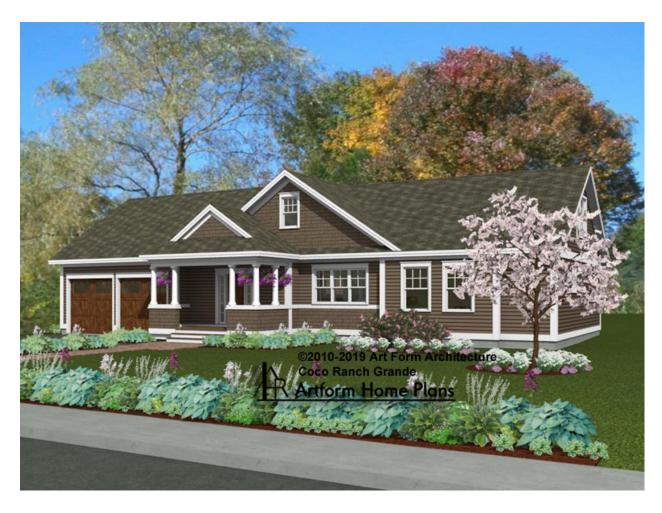

### COCO RANCH GRANDE 195.128 GL

In addition to our Terms and Conditions (the "Terms"), please be aware of the following:

Art Form Architecture, LLC ("Artform") requires that our Drawings be built substantially as designed. Artform will not be obligated by or liable for use of this design with markups as part of any builder agreement. While we attempt to accommodate where possible and reasonable, and where the changes do not denigrate our design, any and all changes to Drawings must be approved in writing by Artform. It is recommended that you have your Drawing updated by Artform prior to attaching any Drawing to any builder agreement. Artform shall not be responsible for the misuse of or unauthorized alterations to any of its Drawings.



| Width | 70.00     | FT |
|-------|-----------|----|
| widii | / ().()() |    |

Depth 50.25 FT

Height 21.75 FT

| LIVING AREA          | 3152 <sup>FT</sup> |  |  |
|----------------------|--------------------|--|--|
| Main                 | 1954 <sup>FT</sup> |  |  |
| Future               | 1198 <sup>FT</sup> |  |  |
| 2 <sup>nd</sup> Unit | 0 FT               |  |  |

| BEDROOMS             | 6 |
|----------------------|---|
| Main                 | 3 |
| Future               | 3 |
| 2 <sup>nd</sup> Unit | 0 |

| BATHROOMS            | 2.5 |  |
|----------------------|-----|--|
| Main                 | 2.5 |  |
| Future               | 0   |  |
| 2 <sup>nd</sup> Unit | 0   |  |

## COCO RANCH GRANDE - 1<sup>ST</sup> FLOOR 195.128 GL

Some features shown are optional. Your Purchase &