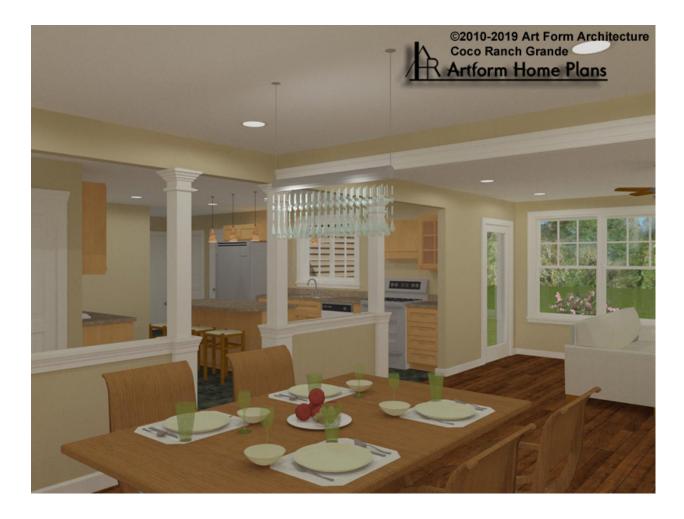

## COCO RANCH GRANDE - 1<sup>ST</sup> FLOOR 195.128 GL

**View from Dining Room - Additional Image** 