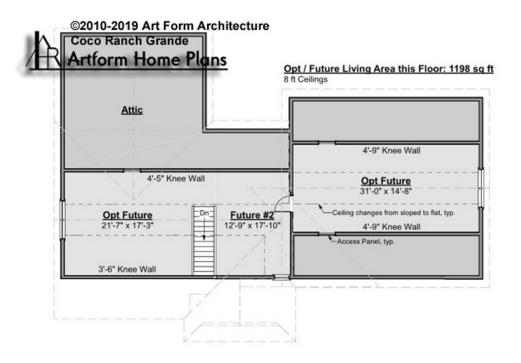

## COCO RANCH GRANDE - 2<sup>ND</sup> FLOOR 195.128 GL

Some features shown are optional. Your Purchase & Sale Agreement governs, whether items are labeled "optional" in this document or not.

#### CLG HT SHOWN 8'-0" CLG HT

**CLG HT POSSIBLE 8'-0"** 

\* Major Change Fee, see website plan page for cost

| F1 LIVING AREA       | 1198 <sup>FT</sup>    | F1 BEDROOMS          | 3    | F1 BATHROOMS         | 0    |
|----------------------|-----------------------|----------------------|------|----------------------|------|
| Main                 | 0.00 FT               | Main                 | 0.00 | Main                 | 0.00 |
| Future               | 1198.00 <sup>FT</sup> | Future               | 3.00 | Future               | 0.00 |
| 2 <sup>nd</sup> Unit | 0.00 FT               | 2 <sup>nd</sup> Unit | 0.00 | 2 <sup>nd</sup> Unit | 0.00 |