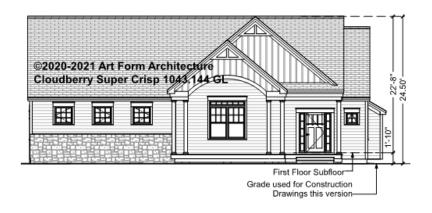

# CLOUDBERRY SUPER CRISP - FRONT ELEVATION 1043.144 GL

\_

You may not build this Design without purchasing a License to Build (as defined in our Terms). Unauthorized changes are not permitted and violate copyright laws, which provide substantial penalties for infringement.

# CLOUDBERRY SUPER CRISP - RIGHT ELEVATION 1043.144 GL

\_\_\_\_

You may not build this Design without purchasing a License to Build (as defined in our Terms). Unauthorized changes are not permitted and violate copyright laws, which provide substantial penalties for infringement.

# CLOUDBERRY SUPER CRISP - REAR ELEVATION 1043.144 GL

\_\_\_\_

You may not build this Design without purchasing a License to Build (as defined in our Terms). Unauthorized changes are not permitted and violate copyright laws, which provide substantial penalties for infringement.

# CLOUDBERRY SUPER CRISP - LEFT ELEVATION 1043.144 GL

\_

You may not build this Design without purchasing a License to Build (as defined in our Terms). Unauthorized changes are not permitted and violate copyright laws, which provide substantial penalties for infringement.