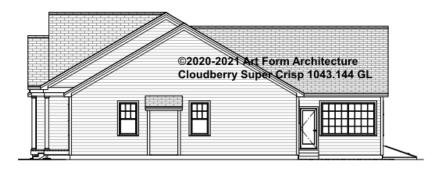

# CLOUDBERRY SUPER CRISP - LEFT ELEVATION 1043.144 GL

\_

You may not build this Design without purchasing a License to Build (as defined in our Terms). Unauthorized changes are not permitted and violate copyright laws, which provide substantial penalties for infringement.