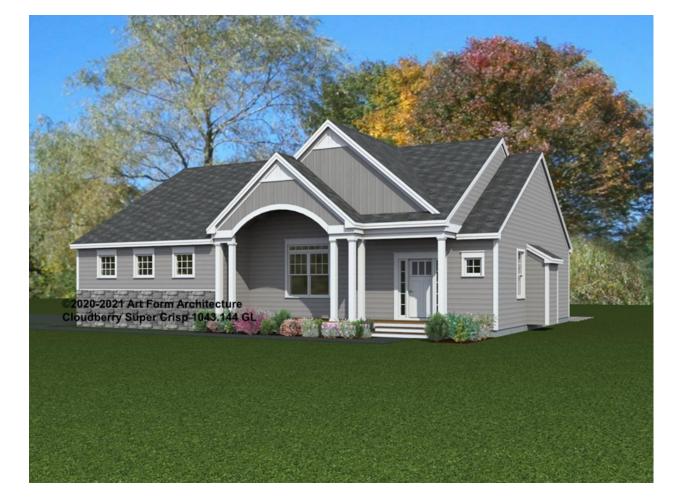

# CLOUDBERRY SUPER CRISP - FRONT ELEVATION 1043.144 GL

\_

You may not build this Design without purchasing a License to Build (as defined in our Terms). Unauthorized changes are not permitted and violate copyright laws, which provide substantial penalties for infringement.

# CLOUDBERRY SUPER CRISP - RIGHT ELEVATION 1043.144 GL

\_\_\_\_

You may not build this Design without purchasing a License to Build (as defined in our Terms). Unauthorized changes are not permitted and violate copyright laws, which provide substantial penalties for infringement.

# CLOUDBERRY SUPER CRISP - REAR ELEVATION 1043.144 GL

\_\_\_\_

You may not build this Design without purchasing a License to Build (as defined in our Terms). Unauthorized changes are not permitted and violate copyright laws, which provide substantial penalties for infringement.

# CLOUDBERRY SUPER CRISP - LEFT ELEVATION 1043.144 GL

\_

You may not build this Design without purchasing a License to Build (as defined in our Terms). Unauthorized changes are not permitted and violate copyright laws, which provide substantial penalties for infringement.

# CLOUDBERRY SUPER CRISP - REAR RENDER 1043.144 GL

Some features shown are optional. Your Purchase & Sale Agreement governs, whether items are labeled "optional" in this document or not.