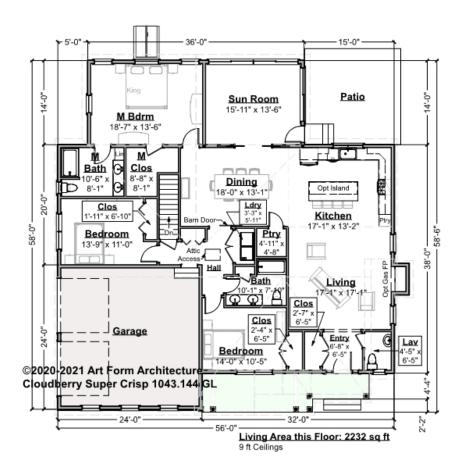

# CLOUDBERRY SUPER CRISP - 1<sup>ST</sup> FLOOR 1043.144 GL

\_

Some features shown are optional. Your Purchase & Sale Agreement governs, whether items are labeled "optional" in this document or not.

CLG HT SHOWN 9'-0" CLG HT POSSIBLE 8'-0"

\* Major Change Fee, see website plan page for cost

| F1 LIVING AREA       | 2232 FT            | F1 BEDROOMS          | 3    | F1 BATHROOMS         | 2.5  |
|----------------------|--------------------|----------------------|------|----------------------|------|
| Main                 | 2232.00 FT         | Main                 | 3.00 | Main                 | 2.50 |
| Future               | 0.00 <sup>FT</sup> | Future               | 0.00 | Future               | 0.00 |
| 2 <sup>nd</sup> Unit | 0.00 <sup>FT</sup> | 2 <sup>nd</sup> Unit | 0.00 | 2 <sup>nd</sup> Unit | 0.00 |