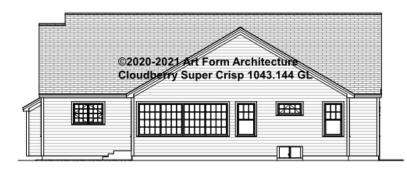

# CLOUDBERRY SUPER CRISP - REAR ELEVATION 1043.144 GL

\_\_\_\_

You may not build this Design without purchasing a License to Build (as defined in our Terms). Unauthorized changes are not permitted and violate copyright laws, which provide substantial penalties for infringement.