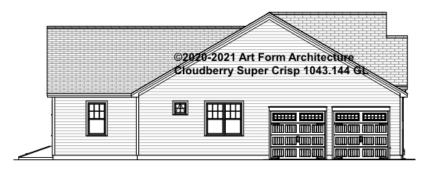

# CLOUDBERRY SUPER CRISP - RIGHT ELEVATION 1043.144 GL

\_\_\_\_

You may not build this Design without purchasing a License to Build (as defined in our Terms). Unauthorized changes are not permitted and violate copyright laws, which provide substantial penalties for infringement.