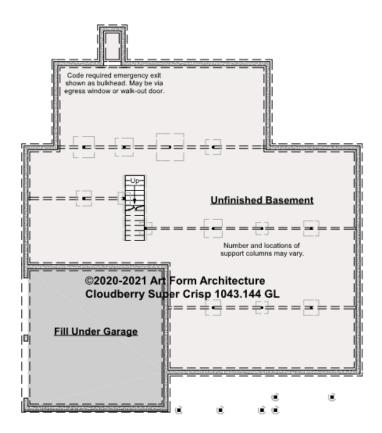

# CLOUDBERRY SUPER CRISP -BASEMENT 1043.144 GL

\_\_\_\_

Some features shown are optional. Your Purchase & Sale Agreement governs, whether items are labeled "optional" in this document or not.

### CLG HT SHOWN 7'-8" CLG HT POSSIBLE 9'-0"

\* Major Change Fee, see website plan page for cost

| F1 LIVING AREA       | 0 <sup>FT</sup>    | F1 BEDROOMS          | 0    | F1 BATHROOMS         | 0    |
|----------------------|--------------------|----------------------|------|----------------------|------|
| Main                 | 0.00 <sup>FT</sup> | Main                 | 0.00 | Main                 | 0.00 |
| Future               | 0.00 <sup>FT</sup> | Future               | 0.00 | Future               | 0.00 |
| 2 <sup>nd</sup> Unit | 0.00 FT            | 2 <sup>nd</sup> Unit | 0.00 | 2 <sup>nd</sup> Unit | 0.00 |