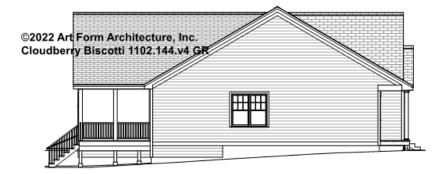

al" in this document or not.



CLG HT SHOWN 7'-8" CLG HT POSSIBLE 9'-0"

\* Major Change Fee, see website plan page for cost

| F1 LIVING AREA       | 0 FT | F1 BEDROOMS          | 0 | <b>F1 BATHROOMS</b> 0 |  |
|----------------------|------|----------------------|---|-----------------------|--|
| Main                 | FT   | Main                 |   | Main                  |  |
| Future               | FT   | Future               |   | Future                |  |
| 2 <sup>nd</sup> Unit | FT   | 2 <sup>nd</sup> Unit |   | 2 <sup>nd</sup> Unit  |  |



#### CLOUDBERRY BISCOTTI - FRONT ELEVATION 1102.144.v4 GR





## CLOUDBERRY BISCOTTI - RIGHT ELEVATION 1102.144.v4 GR





## CLOUDBERRY BISCOTTI - REAR ELEVATION 1102.144.v4 GR





## CLOUDBERRY BISCOTTI - LEFT ELEVATION 1102.144.v4 GR





## CLOUDBERRY BISCOTTI - REAR RENDER 1102.144.v4 GR