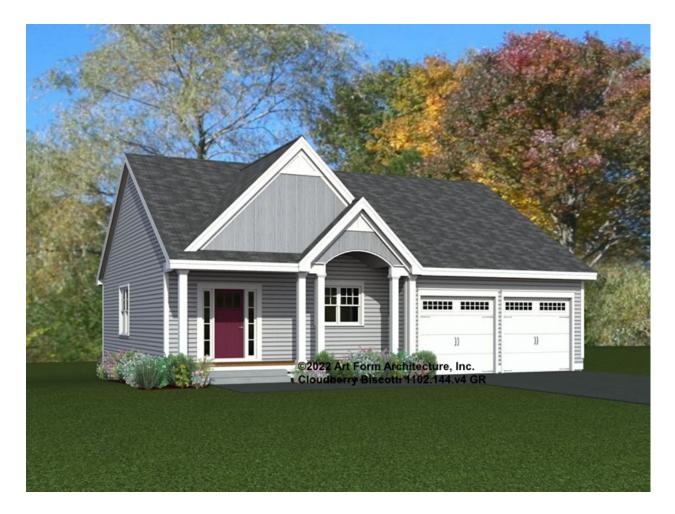

#### CLOUDBERRY BISCOTTI 1102.144.v4 GR

Part of the Bakery Series Collection.

In addition to our Terms and Conditions (the "Terms"), please be aware of the following:

Art Form Architecture, LLC ("Artform") requires that our Drawings be built substantially as designed. Artform will not be obligated by or liable for use of this design with markups as part of any builder agreement. While we attempt to accommodate where possible and reasonable, and where the changes do not denigrate our design, any and all changes to Drawings must be approved in writing by Artform. It is recommended that you have your Drawing updated by Artform prior to attaching any Drawing to any builder agreement. Artform shall not be responsible for the misuse of or unauthorized alterations to any of its Drawings.



Width 45.00 FT

**Depth** 55.00 FT

Height 24.08 FT

| LIVING AREA          | 1674 <sup>FT</sup> |  |  |
|----------------------|--------------------|--|--|
| Main                 | 1674 FT            |  |  |
| Future               | 0 FT               |  |  |
| 2 <sup>nd</sup> Unit | 0 FT               |  |  |

| BEDROOMS             | 2 |
|----------------------|---|
| Main                 | 2 |
| Future               | 0 |
| 2 <sup>nd</sup> Unit | 0 |

| BATHROOMS            | 2 |
|----------------------|---|
| Main                 | 2 |
| Future               | 0 |
| 2 <sup>nd</sup> Unit | 0 |



## CLOUDBERRY BISCOTTI - 1<sup>ST</sup> FLOOR 1102.144.v4 GR

Some features shown are optional. Your Purchase & Sale Agreement governs, whether items are labeled "optional" in this document