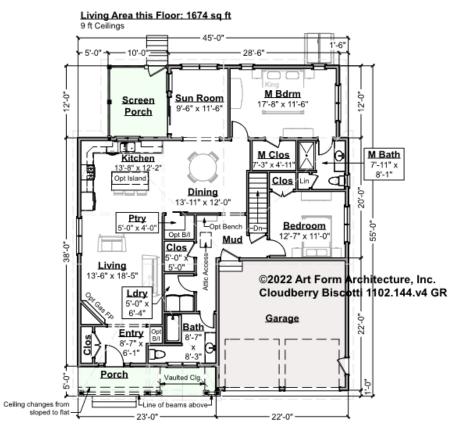

## CLOUDBERRY BISCOTTI - 1<sup>ST</sup> FLOOR 1102.144.v4 GR

Some features shown are optional. Your Purchase & Sale Agreement governs, whether items are labeled "optional" in this document or not.

CLG HT SHOWN 9'-0" CLG HT POSSIBLE 8'-0"

Width 45.00 FT

**Depth** 55.00 FT

Height 24.08 FT

| LIVING AREA          | 1674 <sup>FT</sup> |  |  |
|----------------------|--------------------|--|--|
| Main                 | 1674 FT            |  |  |
| Future               | 0 FT               |  |  |
| 2 <sup>nd</sup> Unit | 0 FT               |  |  |

| BEDROOMS             | 2 |
|----------------------|---|
| Main                 | 2 |
| Future               | 0 |
| 2 <sup>nd</sup> Unit | 0 |

| BATHROOMS            | 2 |
|----------------------|---|
| Main                 | 2 |
| Future               | 0 |
| 2 <sup>nd</sup> Unit | 0 |