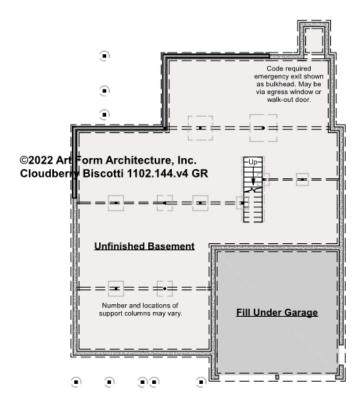

# CLOUDBERRY BISCOTTI - BASEMENT 1102.144.v4 GR

Some features shown are optional. Your Purchase & Sale Agreement governs, whether items are labeled "optional" in this document or not.

CLG HT SHOWN 7'-8" CLG HT POSSIBLE 9'-0"

\* Major Change Fee, see website plan page for cost

| F1 LIVING AREA       | 0 FT | F1 BEDROOMS          | 0 | <b>F1 BATHROOMS</b> 0 |  |
|----------------------|------|----------------------|---|-----------------------|--|
| Main                 | FT   | Main                 |   | Main                  |  |
| Future               | FT   | Future               |   | Future                |  |
| 2 <sup>nd</sup> Unit | FT   | 2 <sup>nd</sup> Unit |   | 2 <sup>nd</sup> Unit  |  |