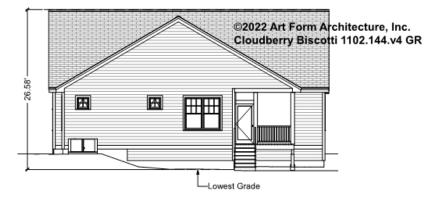

& Sale Agreement governs, whether items are labeled "optional" in this document or not.



CLG HT SHOWN 7'-8" CLG HT POSSIBLE 9'-0"

\* Major Change Fee, see website plan page for cost

| F1 LIVING AREA       | 0 FT | F1 BEDROOMS          | 0 | <b>F1 BATHROOMS</b> 0 |  |
|----------------------|------|----------------------|---|-----------------------|--|
| Main                 | FT   | Main                 |   | Main                  |  |
| Future               | FT   | Future               |   | Future                |  |
| 2 <sup>nd</sup> Unit | FT   | 2 <sup>nd</sup> Unit |   | 2 <sup>nd</sup> Unit  |  |



#### CLOUDBERRY BISCOTTI - FRONT ELEVATION 1102.144.v4 GR





## CLOUDBERRY BISCOTTI - RIGHT ELEVATION 1102.144.v4 GR





## CLOUDBERRY BISCOTTI - REAR ELEVATION 1102.144.v4 GR





## CLOUDBERRY BISCOTTI - LEFT ELEVATION 1102.144.v4 GR





## CLOUDBERRY BISCOTTI - REAR RENDER 1102.144.v4 GR