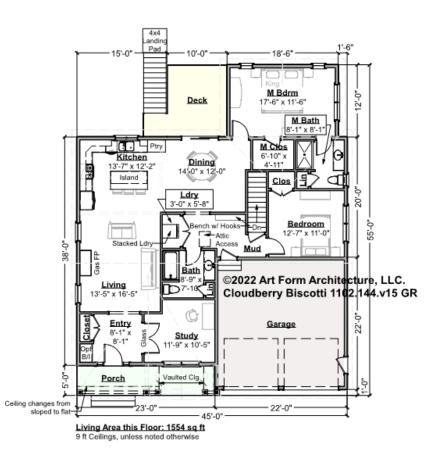

# CLOUDBERRY BISCOTTI - 1<sup>ST</sup> FLOOR 1102.144.v15 GR

—

Some features shown are optional. Your Purchase & Sale Agreement governs, whether items are labeled "optional" in this document or not.

### CLG HT SHOWN 9'-0" CLG HT POSSIBLE 8'-0"

\* Major Change Fee, see website plan page for cost

| F1 LIVING AREA       | 1554 <sup>FT</sup> | F1 BEDROOMS          | 3    | F1 BATHROOMS         | 2    |
|----------------------|--------------------|----------------------|------|----------------------|------|
| Main                 | 1554.00 FT         | Main                 | 2.00 | Main                 | 2.00 |
| Future               | FT                 | Future               | 1.00 | Future               |      |
| 2 <sup>nd</sup> Unit | FT                 | 2 <sup>nd</sup> Unit |      | 2 <sup>nd</sup> Unit |      |

| Width 45.00 FT       |                    | <b>Depth</b> 55.00 <sup>FT</sup> |   | Height 24.08 FT      |   |
|----------------------|--------------------|----------------------------------|---|----------------------|---|
| LIVING AREA          | 1554 <sup>FT</sup> | BEDROOMS                         | 3 | BATHROOMS            | 2 |
| Main                 | 1554 <sup>FT</sup> | Main                             | 2 | Main                 | 2 |
| Future               | 0 FT               | Future                           | 1 | Future               | 0 |
| 2 <sup>nd</sup> Unit | 0 <sup>FT</sup>    | 2 <sup>nd</sup> Unit             | 0 | 2 <sup>nd</sup> Unit | 0 |