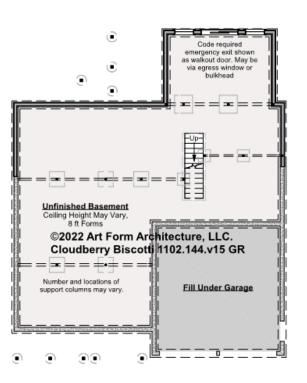

## CLOUDBERRY BISCOTTI - BASEMENT 1102.144.v15 GR

\_

Some features shown are optional. Your Purchase & Sale Agreement governs, whether items are labeled "optional" in this document or not.

### CLG HT SHOWN 7'-8" CLG HT POSSIBLE 10' & Up

\* Major Change Fee, see website plan page for cost

| F1 LIVING AREA       | 0 <sup>FT</sup> | F1 BEDROOMS          | 0 | F1 BATHROOMS         | 0 |
|----------------------|-----------------|----------------------|---|----------------------|---|
| Main                 | FT              | Main                 |   | Main                 |   |
| Future               | FT              | Future               |   | Future               |   |
| 2 <sup>nd</sup> Unit | FT              | 2 <sup>nd</sup> Unit |   | 2 <sup>nd</sup> Unit |   |