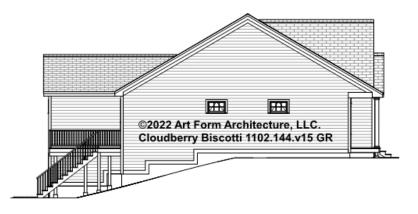

## CLOUDBERRY BISCOTTI - REAR/LEFT ELEVATION 1102.144.v15 GR

\_\_\_\_

Some features shown are optional. Your Purchase & Sale Agreement governs, whether items are labeled "optional" in this document or not.