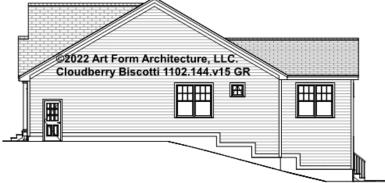

## CLOUDBERRY BISCOTTI -FRONT/RIGHT ELEVATION 1102.144.v15 GR

\_\_\_

Some features shown are optional. Your Purchase & Sale Agreement governs, whether items are labeled "optional" in this document or not.