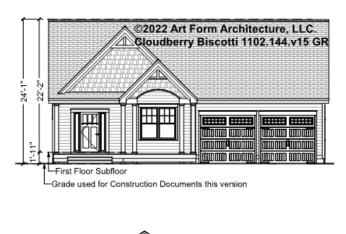

## CLOUDBERRY BISCOTTI -FRONT/RIGHT ELEVATION 1102.144.v15 GR

\_\_\_

Some features shown are optional. Your Purchase & Sale Agreement governs, whether items are labeled "optional" in this document or not.