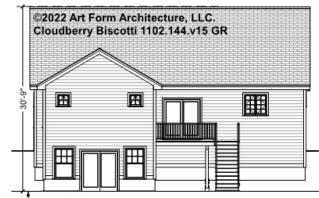

## CLOUDBERRY BISCOTTI - REAR/LEFT ELEVATION 1102.144.v15 GR

\_\_\_\_

Some features shown are optional. Your Purchase & Sale Agreement governs, whether items are labeled "optional" in this document or not.

Lowest Grade

You may not build this Design without purchasing a License to Build (as defined in our Terms). Unauthorized changes are not permitted and violate copyright laws, which provide substantial penalties for infringement.