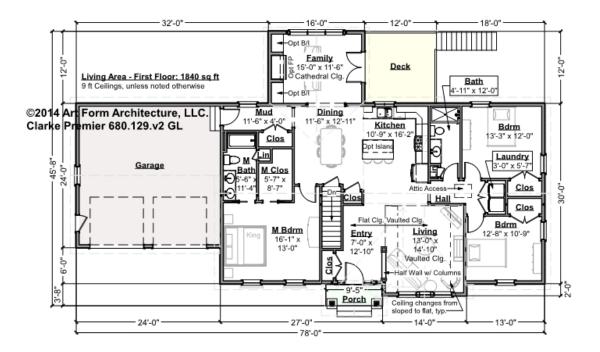

# CLARKE PREMIER - 1<sup>ST</sup> FLOOR 680.129.v2 GL

Some features shown are optional. Your Purchase & Sale Agreement governs, whether items are labeled "optional" in this document or not.

CLG HT SHOWN 9'-0" CLG HT POSSIBLE 8'-0"

\* Major Change Fee, see website plan page for cost

| F1 LIVING AREA       | 1840 <sup>FT</sup> | F1 BEDROOMS          | 3    | F1 BATHROOMS         | 2    |
|----------------------|--------------------|----------------------|------|----------------------|------|
| Main                 | 1840.00 FT         | Main                 | 3.00 | Main                 | 2.00 |
| Future               | FT                 | Future               |      | Future               |      |
| 2 <sup>nd</sup> Unit | FT                 | 2 <sup>nd</sup> Unit |      | 2 <sup>nd</sup> Unit |      |