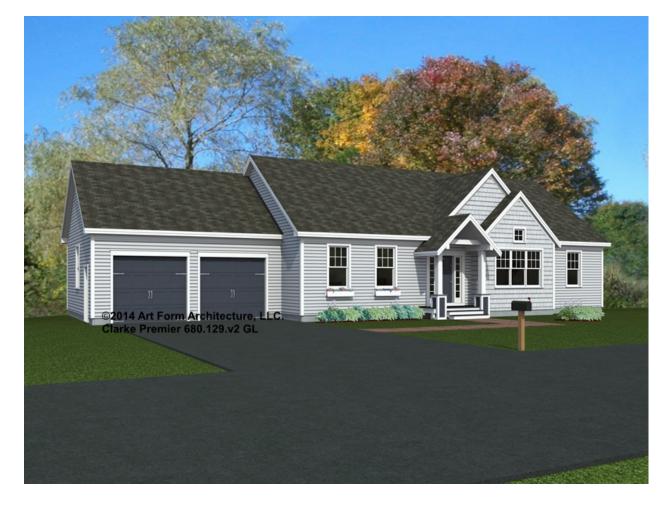

### CLARKE PREMIER 680.129.v2 GL

Reverse plan available.

\_\_\_\_

In addition to our Terms and Conditions (the "Terms"), please be aware of the following:

Art Form Architecture, LLC ("Artform") requires that our Drawings be built substantially as designed. Artform will not be obligated by or liable for use of this design with markups as part of any builder agreement. While we attempt to accommodate where possible and reasonable, and where the changes do not denigrate our design, any and all changes to Drawings must be approved in writing by Artform. It is recommended that you have your Drawing updated by Artform prior to attaching any Drawing to any builder agreement. Artform shall not be responsible for the misuse of or unauthorized alterations to any of its Drawings.

| <b>Width</b> 78.00 <sup>FT</sup> |                    | <b>Depth</b> 45.66 <sup>FT</sup> |   | Height 23.25 FT      |   |
|----------------------------------|--------------------|----------------------------------|---|----------------------|---|
| LIVING AREA                      | 1840 <sup>FT</sup> | BEDROOMS                         | 3 | BATHROOMS            | 2 |
| Main                             | 1840 <sup>FT</sup> | Main                             | 3 | Main                 | 2 |
| Future                           | 0 FT               | Future                           | 0 | Future               | 0 |
| 2 <sup>nd</sup> Unit             | 0 <sup>FT</sup>    | 2 <sup>nd</sup> Unit             | 0 | 2 <sup>nd</sup> Unit | 0 |