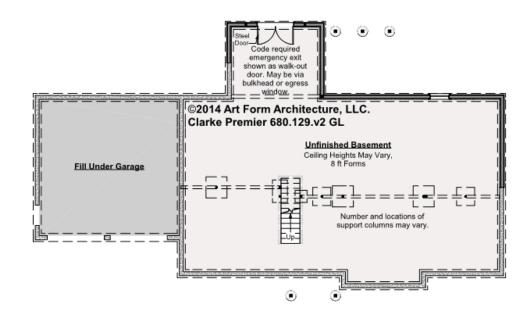

## CLARKE PREMIER - BASEMENT 680.129.v2 GL

—

Some features shown are optional. Your Purchase & Sale Agreement governs, whether items are labeled "optional" in this document or not.

CLG HT SHOWN 7'-8" CLG HT POSSIBLE 10' & Up

\* Major Change Fee, see website plan page for cost

| F1 LIVING AREA       | 0 <sup>FT</sup> | F1 BEDROOMS          | 0 | F1 BATHROOMS         | 0 |
|----------------------|-----------------|----------------------|---|----------------------|---|
| Main                 | FT              | Main                 |   | Main                 |   |
| Future               | FT              | Future               |   | Future               |   |
| 2 <sup>nd</sup> Unit | FT              | 2 <sup>nd</sup> Unit |   | 2 <sup>nd</sup> Unit |   |