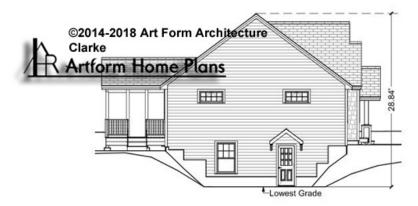

E 9'-0"

\* Major Change Fee, see website plan page for cost

| F1 LIVING AREA       | 0 <sup>FT</sup>    | F1 BEDROOMS          | 0    | F1 BATHROOMS         | 0    |
|----------------------|--------------------|----------------------|------|----------------------|------|
| Main                 | 0.00 <sup>FT</sup> | Main                 | 0.00 | Main                 | 0.00 |
| Future               | 0.00 <sup>FT</sup> | Future               | 0.00 | Future               | 0.00 |
| 2 <sup>nd</sup> Unit | 0.00 <sup>FT</sup> | 2 <sup>nd</sup> Unit | 0.00 | 2 <sup>nd</sup> Unit | 0.00 |



## **CLARKE - FRONT ELEVATION** 680.124.v6 GR





## **CLARKE - RIGHT ELEVATION** 680.124.v6 GR

\_





## CLARKE - REAR ELEVATION 680.124.v6 GR

—





## **CLARKE - LEFT ELEVATION** 680.124.v6 GR

\_