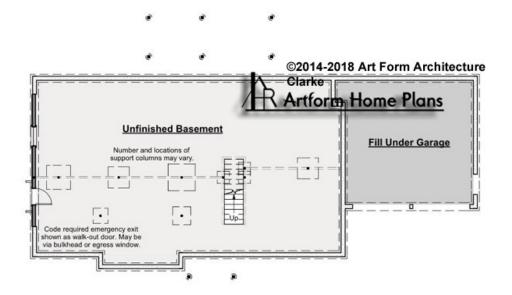

### CLARKE - BASEMENT 680.124.v6 GR

Some features shown are optional. Your Purchase & Sale Agreement governs, whether items are labeled "optional" in this document or not.

#### CLG HT SHOWN 7'-8" CLG HT POSSIBLE 9'-0"

\* Major Change Fee, see website plan page for cost

| F1 LIVING AREA       | 0 <sup>FT</sup>    | F1 BEDROOMS          | 0    | F1 BATHROOMS         | 0    |
|----------------------|--------------------|----------------------|------|----------------------|------|
| Main                 | 0.00 <sup>FT</sup> | Main                 | 0.00 | Main                 | 0.00 |
| Future               | 0.00 <sup>FT</sup> | Future               | 0.00 | Future               | 0.00 |
| 2 <sup>nd</sup> Unit | 0.00 <sup>FT</sup> | 2 <sup>nd</sup> Unit | 0.00 | 2 <sup>nd</sup> Unit | 0.00 |