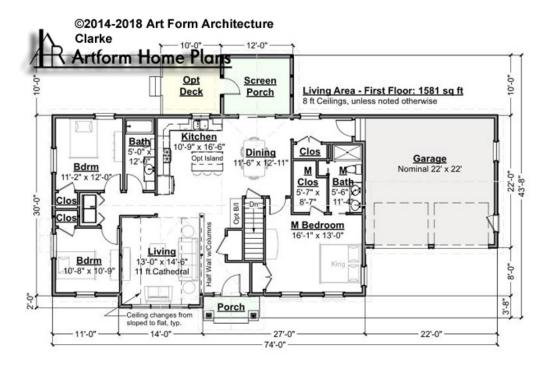

### CLARKE - 1<sup>ST</sup> FLOOR 680.124.v6 GR

Some features shown are optional. Your Purchase & Sale Agreement governs, whether items are labeled "optional" in this document or not.

#### CLG HT SHOWN 8'-0" CLG HT POSSIBLE 9'-0"

\* Major Change Fee, see website plan page for cost

| F1 LIVING AREA       | 1581 <sup>FT</sup>    | F1 BEDROOMS          | 3    | F1 BATHROOMS         | 2    |
|----------------------|-----------------------|----------------------|------|----------------------|------|
| Main                 | 1581.00 <sup>FT</sup> | Main                 | 3.00 | Main                 | 2.00 |
| Future               | 0.00 <sup>FT</sup>    | Future               | 0.00 | Future               | 0.00 |
| 2 <sup>nd</sup> Unit | 0.00 FT               | 2 <sup>nd</sup> Unit | 0.00 | 2 <sup>nd</sup> Unit | 0.00 |