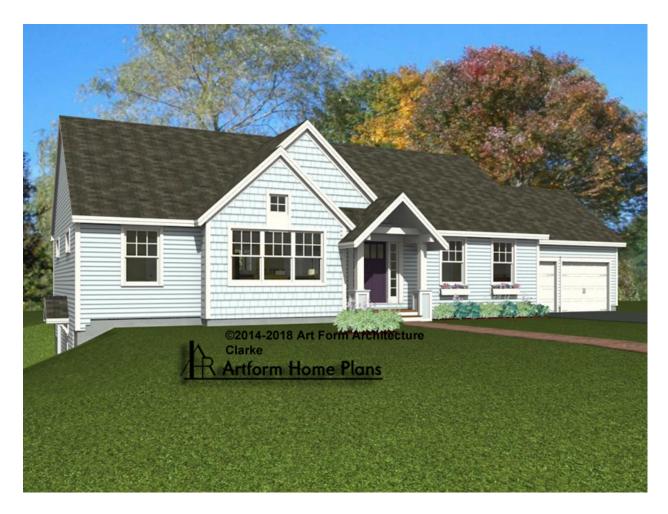

# **CLARKE** 680.124.v6 GR

In addition to our Terms and Conditions (the "Terms"), please be aware of the following:

Art Form Architecture, LLC ("Artform") requires that our Drawings be built substantially as designed. Artform will not be obligated by or liable for use of this design with markups as part of any builder agreement. While we attempt to accommodate where possible and reasonable, and where the changes do not denigrate our design, any and all changes to Drawings must be approved in writing by Artform. It is recommended that you have your Drawing updated by Artform prior to attaching any Drawing to any builder agreement. Artform shall not be responsible for the misuse of or unauthorized alterations to any of its Drawings.

Width 74.00 FT

 LIVING AREA
 1581 FT

 Main
 1581 FT

 Future
 0 FT

 2<sup>nd</sup> Unit
 0 FT

**Depth** 43.67 FT

| BEDROOMS             | 3 |  |
|----------------------|---|--|
| Main                 | 3 |  |
| Future               | 0 |  |
| 2 <sup>nd</sup> Unit | 0 |  |

Height 21.83 FT

| BATHROOMS            | 2 |
|----------------------|---|
| Main                 | 2 |
| Future               | 0 |
| 2 <sup>nd</sup> Unit | 0 |