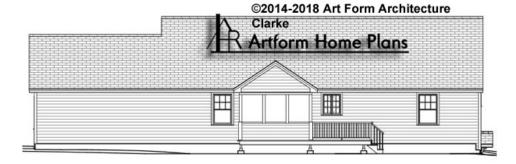

ment or not.



#### CLG HT SHOWN 7'-8" CLG HT POSSIBLE 9'-0"

\* Major Change Fee, see website plan page for cost

| F1 LIVING AREA       | 0 <sup>FT</sup>    | F1 BEDROOMS          | 0    | F1 BATHROOMS         | 0    |
|----------------------|--------------------|----------------------|------|----------------------|------|
| Main                 | 0.00 <sup>FT</sup> | Main                 | 0.00 | Main                 | 0.00 |
| Future               | 0.00 <sup>FT</sup> | Future               | 0.00 | Future               | 0.00 |
| 2 <sup>nd</sup> Unit | 0.00 <sup>FT</sup> | 2 <sup>nd</sup> Unit | 0.00 | 2 <sup>nd</sup> Unit | 0.00 |



## **CLARKE - FRONT ELEVATION** 680.124.v6 GR





## **CLARKE - RIGHT ELEVATION** 680.124.v6 GR

\_





## CLARKE - REAR ELEVATION 680.124.v6 GR

—





## **CLARKE - LEFT ELEVATION** 680.124.v6 GR

\_