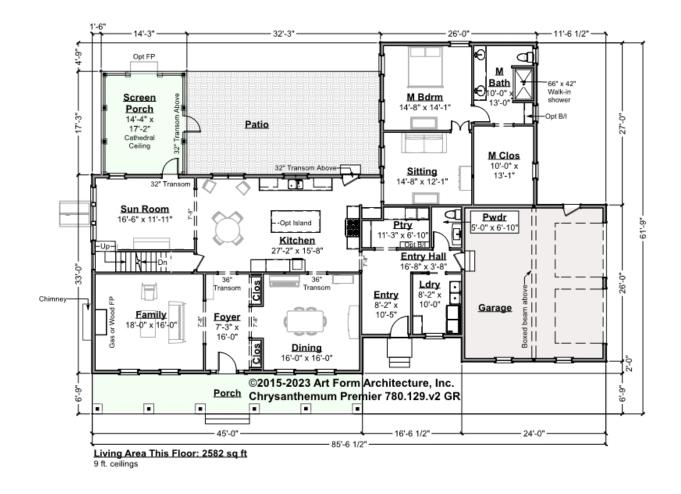

### CHRYSANTHEMUM PREMIER - 1<sup>ST</sup> FLOOR 780.129.v2 GR

Some features shown are optional. Your Purchase & Sale Agreement governs, whether items are labeled "optional" in this document or not.

#### CLG HT SHOWN 9'-0" CLG HT POSSIBLE 8'-0"

\* Major Change Fee, see website plan page for cost

| F1 LIVING AREA       | 2582 <sup>FT</sup> | F1 BEDROOMS          | 2    | F1 BATHROOMS         | 1.5  |
|----------------------|--------------------|----------------------|------|----------------------|------|
| Main                 | 2582.00 FT         | Main                 | 1.00 | Main                 | 1.50 |
| Future               | 0.00 FT            | Future               | 1.00 | Future               | 0.00 |
| 2 <sup>nd</sup> Unit | 0.00 FT            | 2 <sup>nd</sup> Unit | 0.00 | 2 <sup>nd</sup> Unit | 0.00 |