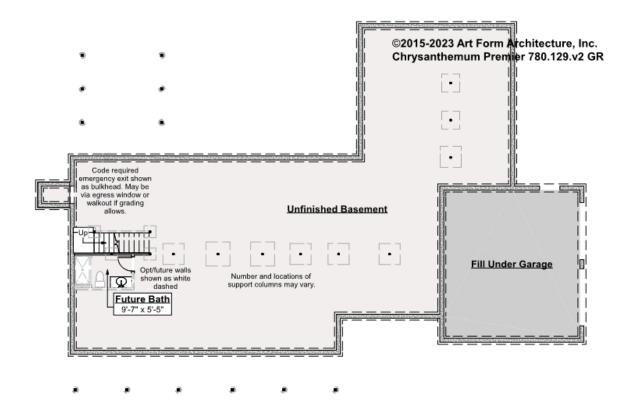

#### CHRYSANTHEMUM PREMIER -BASEMENT 780.129.v2 GR

Note: finished basement area is NOT included in main or future Living Area, but IS shown on CDs. We do this so Search doesn't mislead - everyone knows you can finish a basement!

Some features shown are optional. Your Purchase & Sale Agreement governs, whether items are labeled "optional" in this document or not.

#### CLG HT SHOWN 7'-8" CLG HT POSSIBLE 9'-0"

\* Major Change Fee, see website plan page for cost

| F1 LIVING AREA       | 0 FT    | F1 BEDROOMS          | 0    | F1 BATHROOMS         | 1    |
|----------------------|---------|----------------------|------|----------------------|------|
| Main                 | 0.00 FT | Main                 | 0.00 | Main                 | 0.00 |
| Future               | 0.00 FT | Future               | 0.00 | Future               | 1.00 |
| 2 <sup>nd</sup> Unit | 0.00 FT | 2 <sup>nd</sup> Unit | 0.00 | 2 <sup>nd</sup> Unit | 0.00 |