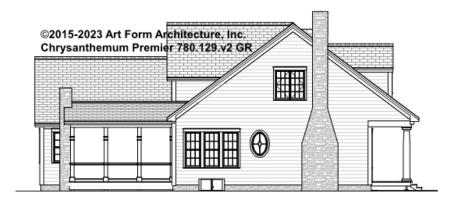

7'-8" CLG HT POSSIBLE 9'-0"

\* Major Change Fee, see website plan page for cost

| F1 LIVING AREA       | 0 FT    | F1 BEDROOMS          | 0    | F1 BATHROOMS         | 1    |
|----------------------|---------|----------------------|------|----------------------|------|
| Main                 | 0.00 FT | Main                 | 0.00 | Main                 | 0.00 |
| Future               | 0.00 FT | Future               | 0.00 | Future               | 1.00 |
| 2 <sup>nd</sup> Unit | 0.00 FT | 2 <sup>nd</sup> Unit | 0.00 | 2 <sup>nd</sup> Unit | 0.00 |



### CHRYSANTHEMUM PREMIER - FRONT ELEVATION 780.129.v2 GR





# CHRYSANTHEMUM PREMIER - RIGHT ELEVATION 780.129.v2 GR





# CHRYSANTHEMUM PREMIER - REAR ELEVATION 780.129.v2 GR





# CHRYSANTHEMUM PREMIER - LEFT ELEVATION 780.129.v2 GR





### CHRYSANTHEMUM PREMIER - REAR RENDER 780.129.v2 GR