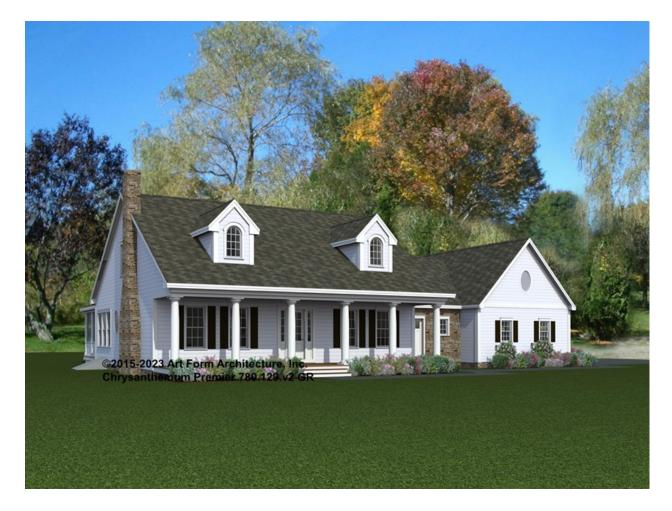

### CHRYSANTHEMUM PREMIER 780.129.v2 GR

In addition to our Terms and Conditions (the "Terms"), please be aware of the following:

Art Form Architecture, LLC ("Artform") requires that our Drawings be built substantially as designed. Artform will not be obligated by or liable for use of this design with markups as part of any builder agreement. While we attempt to accommodate where possible and reasonable, and where the changes do not denigrate our design, any and all changes to Drawings must be approved in writing by Artform. It is recommended that you have your Drawing updated by Artform prior to attaching any Drawing to any builder agreement. Artform shall not be responsible for the misuse of or unauthorized alterations to any of its Drawings.



| Width 85.54 FT | Depth 61.75 FT |  |
|----------------|----------------|--|
| VIIII 00.07    | Debtii 01.70   |  |

| LIVING AREA          | 3774 <sup>FT</sup> | BEDROOMS             | 5 | BATHROOMS            | 4.5 |
|----------------------|--------------------|----------------------|---|----------------------|-----|
| Main                 | 3774 <sup>FT</sup> | Main                 | 3 | Main                 | 3.5 |
| Future               | 0 FT               | Future               | 2 | Future               | 1   |
| 2 <sup>nd</sup> Unit | 0 FT               | 2 <sup>nd</sup> Unit | 0 | 2 <sup>nd</sup> Unit | 0   |

Height 28.08 FT



### CHRYSANTHEMUM PREMIER - 1<sup>ST</sup> FLOOR 780.129.v2 GR

Some features shown are optional. Your Purchase & Sale Agreement governs, whether item