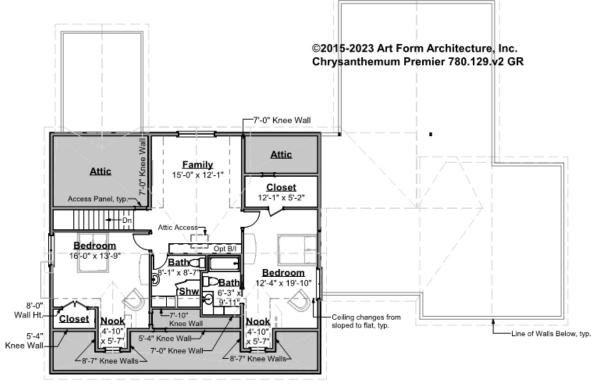

# CHRYSANTHEMUM PREMIER - 2<sup>ND</sup> FLOOR 780.129.v2 GR

Some features shown are optional. Your Purchase & Sale Agreement governs, whether items are labeled "optional" in this document or not.

Living Area This Floor: 1192 sq ft 9 ft. ceilings

CLG HT SHOWN 9'-0" CLG HT POSSIBLE 8'-0"

\* Major Change Fee, see website plan page for cost

| F1 LIVING AREA       | 1192 <sup>FT</sup> | F1 BEDROOMS          | 3    | F1 BATHROOMS         | 2    |
|----------------------|--------------------|----------------------|------|----------------------|------|
| Main                 | 1192.00 FT         | Main                 | 2.00 | Main                 | 2.00 |
| Future               | 0.00 <sup>FT</sup> | Future               | 1.00 | Future               | 0.00 |
| 2 <sup>nd</sup> Unit | 0.00 <sup>FT</sup> | 2 <sup>nd</sup> Unit | 0.00 | 2 <sup>nd</sup> Unit | 0.00 |