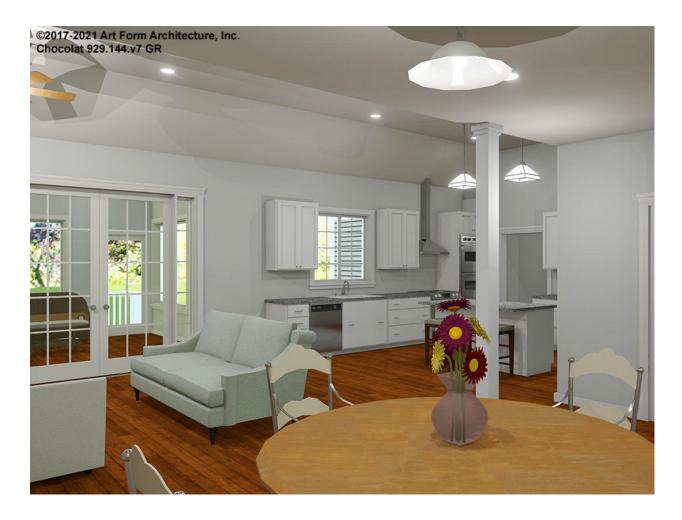

#### CHOCOLAT - 1<sup>ST</sup> FLOOR 929.144.v7 GR

Living & Kitchen - Additional Image