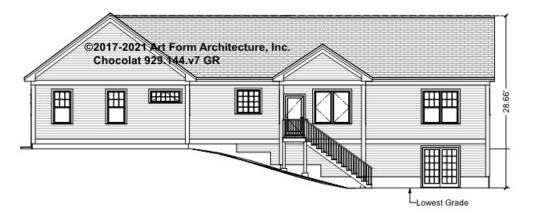

nal" in this document or not.



CLG HT SHOWN 7'-8" CLG HT POSSIBLE 9'-0"

\* Major Change Fee, see website plan page for cost

| F1 LIVING AREA       | 0 FT               | F1 BEDROOMS          | 0    | F1 BATHROOMS         | 0    |
|----------------------|--------------------|----------------------|------|----------------------|------|
| Main                 | 0.00 <sup>FT</sup> | Main                 | 0.00 | Main                 | 0.00 |
| Future               | 0.00 <sup>FT</sup> | Future               | 0.00 | Future               | 0.00 |
| 2 <sup>nd</sup> Unit | 0.00 <sup>FT</sup> | 2 <sup>nd</sup> Unit | 0.00 | 2 <sup>nd</sup> Unit | 0.00 |



# CHOCOLAT - FRONT ELEVATION 929.144.v7 GR





# CHOCOLAT - RIGHT ELEVATION 929.144.v7 GR





# CHOCOLAT - REAR ELEVATION 929.144.v7 GR





# CHOCOLAT - LEFT ELEVATION 929.144.v7 GR