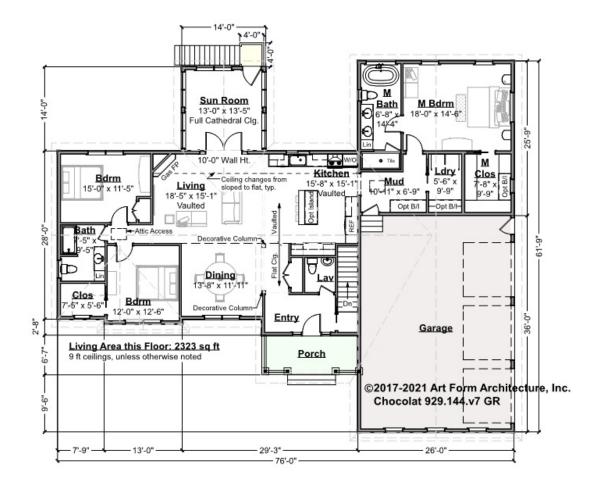

#### **CHOCOLAT - 1<sup>ST</sup> FLOOR** 929.144.v7 GR

https://www.artform.us/terms-conditions/

Some features shown are optional. Your Purchase & Sale Agreement governs, whether items are labeled "optional" in this document or not.

**Width** 76.00 <sup>FT</sup> **Depth** 61.75 <sup>FT</sup> **Height** 22.67 <sup>FT</sup>

| LIVING AREA          | 2323 <sup>FT</sup> | BEDROOMS             | 3 | BATHROOMS            | 2.5 |
|----------------------|--------------------|----------------------|---|----------------------|-----|
| Main                 | 2323 <sup>FT</sup> | Main                 | 3 | Main                 | 2.5 |
| Future               | 0 FT               | Future               | 0 | Future               | 0   |
| 2 <sup>nd</sup> Unit | 0 FT               | 2 <sup>nd</sup> Unit | 0 | 2 <sup>nd</sup> Unit | 0   |

CLG HT SHOWN 9'-0" **CLG HT POSSIBLE 8'-0"** 

\* Major Change Fee, see website plan page for cost

| F1 LIVING AREA       | 2323 <sup>FT</sup> | F1 BEDROOMS          | 3    | F1 BATHROOMS         | 2.5  |
|----------------------|--------------------|----------------------|------|----------------------|------|
| Main                 | 2323.00 FT         | Main                 | 3.00 | Main                 | 2.50 |
| Future               | 0.00 FT            | Future               | 0.00 | Future               | 0.00 |
| 2 <sup>nd</sup> Unit | 0.00 FT            | 2 <sup>nd</sup> Unit | 0.00 | 2 <sup>nd</sup> Unit | 0.00 |