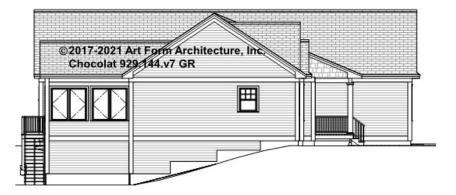

'-8" CLG HT POSSIBLE 9'-0"

\* Major Change Fee, see website plan page for cost

| F1 LIVING AREA       | 0 FT               | F1 BEDROOMS          | 0    | F1 BATHROOMS         | 0    |
|----------------------|--------------------|----------------------|------|----------------------|------|
| Main                 | 0.00 <sup>FT</sup> | Main                 | 0.00 | Main                 | 0.00 |
| Future               | 0.00 <sup>FT</sup> | Future               | 0.00 | Future               | 0.00 |
| 2 <sup>nd</sup> Unit | 0.00 <sup>FT</sup> | 2 <sup>nd</sup> Unit | 0.00 | 2 <sup>nd</sup> Unit | 0.00 |



# CHOCOLAT - FRONT ELEVATION 929.144.v7 GR





# CHOCOLAT - RIGHT ELEVATION 929.144.v7 GR





# CHOCOLAT - REAR ELEVATION 929.144.v7 GR





# CHOCOLAT - LEFT ELEVATION 929.144.v7 GR