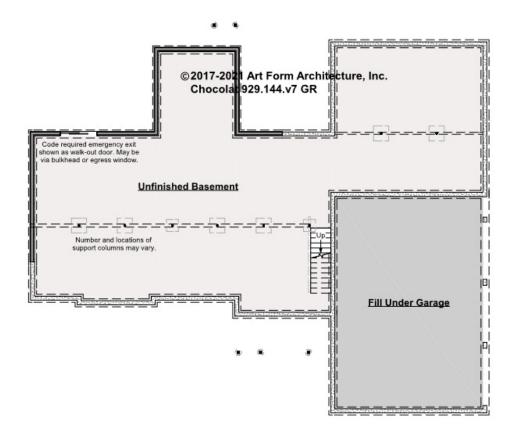

#### CHOCOLAT - BASEMENT 929.144.v7 GR

Some features shown are optional. Your Purchase & Sale Agreement governs, whether items are labeled "optional" in this document or not.

CLG HT SHOWN 7'-8" CLG HT POSSIBLE 9'-0"

\* Major Change Fee, see website plan page for cost

| F1 LIVING AREA       | 0 FT               | F1 BEDROOMS          | 0    | F1 BATHROOMS         | 0    |
|----------------------|--------------------|----------------------|------|----------------------|------|
| Main                 | 0.00 <sup>FT</sup> | Main                 | 0.00 | Main                 | 0.00 |
| Future               | 0.00 <sup>FT</sup> | Future               | 0.00 | Future               | 0.00 |
| 2 <sup>nd</sup> Unit | 0.00 <sup>FT</sup> | 2 <sup>nd</sup> Unit | 0.00 | 2 <sup>nd</sup> Unit | 0.00 |