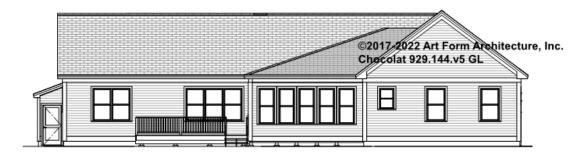

HOWN 7'-8" CLG HT POSSIBLE 9'-0"

\* Major Change Fee, see website plan page for cost

| F1 LIVING AREA       | 0 FT               | F1 BEDROOMS          | 0    | F1 BATHROOMS         | 0    |
|----------------------|--------------------|----------------------|------|----------------------|------|
| Main                 | 0.00 <sup>FT</sup> | Main                 | 0.00 | Main                 | 0.00 |
| Future               | 0.00 <sup>FT</sup> | Future               | 0.00 | Future               | 0.00 |
| 2 <sup>nd</sup> Unit | 0.00 <sup>FT</sup> | 2 <sup>nd</sup> Unit | 0.00 | 2 <sup>nd</sup> Unit | 0.00 |



### CHOCOLAT - TRUSS ROOF - FRONT ELEVATION 929.144.v5 GL





# CHOCOLAT - TRUSS ROOF - RIGHT ELEVATION 929.144.v5 GL





# CHOCOLAT - TRUSS ROOF - REAR ELEVATION 929.144.v5 GL





### CHOCOLAT - TRUSS ROOF - LEFT ELEVATION 929.144.v5 GL