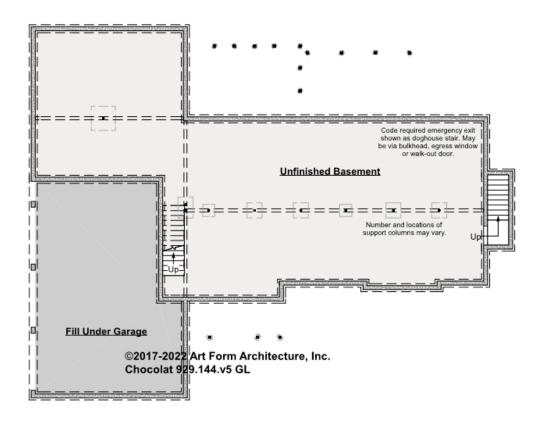

#### CHOCOLAT - TRUSS ROOF -BASEMENT 929.144.v5 GL

Some features shown are optional. Your Purchase & Sale Agreement governs, whether items are labeled "optional" in this document or not.

#### CLG HT SHOWN 7'-8" CLG HT POSSIBLE 9'-0"

\* Major Change Fee, see website plan page for cost

| F1 LIVING AREA       | 0 FT               | F1 BEDROOMS          | 0    | F1 BATHROOMS         | 0    |
|----------------------|--------------------|----------------------|------|----------------------|------|
| Main                 | 0.00 <sup>FT</sup> | Main                 | 0.00 | Main                 | 0.00 |
| Future               | 0.00 <sup>FT</sup> | Future               | 0.00 | Future               | 0.00 |
| 2 <sup>nd</sup> Unit | 0.00 <sup>FT</sup> | 2 <sup>nd</sup> Unit | 0.00 | 2 <sup>nd</sup> Unit | 0.00 |