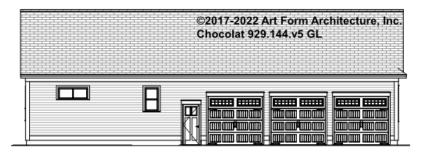

site plan page for cost

| F1 LIVING AREA       | 0 FT               | F1 BEDROOMS          | 0    | F1 BATHROOMS         | 0    |
|----------------------|--------------------|----------------------|------|----------------------|------|
| Main                 | 0.00 <sup>FT</sup> | Main                 | 0.00 | Main                 | 0.00 |
| Future               | 0.00 <sup>FT</sup> | Future               | 0.00 | Future               | 0.00 |
| 2 <sup>nd</sup> Unit | 0.00 <sup>FT</sup> | 2 <sup>nd</sup> Unit | 0.00 | 2 <sup>nd</sup> Unit | 0.00 |



### CHOCOLAT - TRUSS ROOF - FRONT ELEVATION 929.144.v5 GL





# CHOCOLAT - TRUSS ROOF - RIGHT ELEVATION 929.144.v5 GL





# CHOCOLAT - TRUSS ROOF - REAR ELEVATION 929.144.v5 GL





### CHOCOLAT - TRUSS ROOF - LEFT ELEVATION 929.144.v5 GL