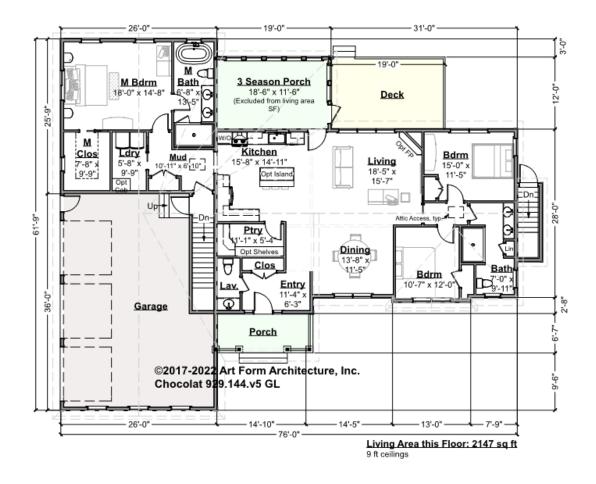

### CHOCOLAT - TRUSS ROOF - 1<sup>ST</sup> FLOOR 929.144.v5 GL

Some features shown are optional. Your Purchase & Sale Agreement governs, whether items are labeled "optional" in this document or not.

CLG HT SHOWN 9'-0" CLG HT POSSIBLE 8'-0"

\* Major Change Fee, see website plan page for cost

| F1 LIVING AREA       | 2147 <sup>FT</sup> | F1 BEDROOMS          | 3    | F1 BATHROOMS         | 2.5  |
|----------------------|--------------------|----------------------|------|----------------------|------|
| Main                 | 2147.00 FT         | Main                 | 3.00 | Main                 | 2.50 |
| Future               | 0.00 <sup>FT</sup> | Future               | 0.00 | Future               | 0.00 |
| 2 <sup>nd</sup> Unit | 0.00 <sup>FT</sup> | 2 <sup>nd</sup> Unit | 0.00 | 2 <sup>nd</sup> Unit | 0.00 |