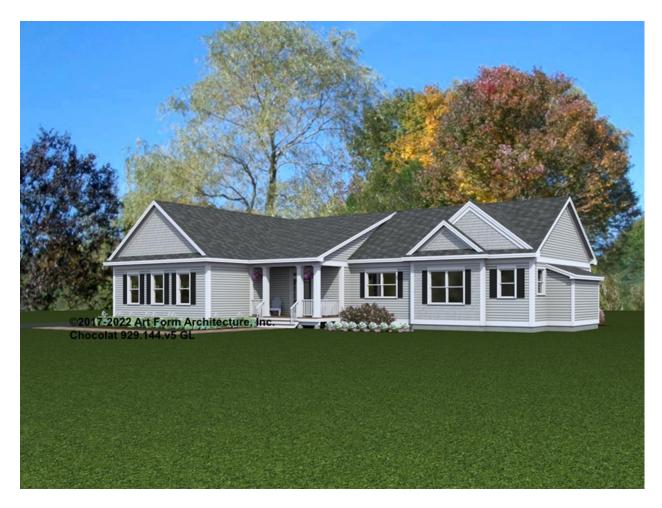

#### CHOCOLAT - TRUSS ROOF 929.144.v5 GL

In addition to our Terms and Conditions (the "Terms"), please be aware of the following:

Art Form Architecture, LLC ("Artform") requires that our Drawings be built substantially as designed. Artform will not be obligated by or liable for use of this design with markups as part of any builder agreement. While we attempt to accommodate where possible and reasonable, and where the changes do not denigrate our design, any and all changes to Drawings must be approved in writing by Artform. It is recommended that you have your Drawing updated by Artform prior to attaching any Drawing to any builder agreement. Artform shall not be responsible for the misuse of or unauthorized alterations to any of its Drawings.

| Width 76.00 FT | Depth 61.75 FT           | Height 22.67 FT |
|----------------|--------------------------|-----------------|
|                | 2 <b>0 p</b> 111 0 111 0 |                 |

| LIVING AREA          | 2147 <sup>FT</sup> | BEDROOMS             | 3 | BATHROOMS            | 2.5 |
|----------------------|--------------------|----------------------|---|----------------------|-----|
| Main                 | 2147 FT            | Main                 | 3 | Main                 | 2.5 |
| Future               | 0 FT               | Future               | 0 | Future               | 0   |
| 2 <sup>nd</sup> Unit | 0 FT               | 2 <sup>nd</sup> Unit | 0 | 2 <sup>nd</sup> Unit | 0   |