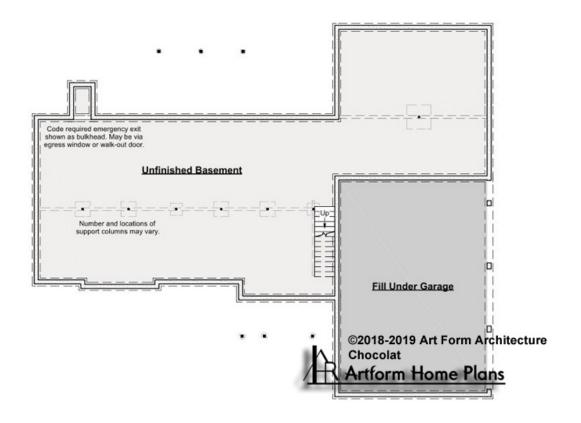

# CHOCOLAT - BASEMENT 929.144.v3 GR

Note - not shown here, this basement is over 2000 sf. Under the new code it requires a second means of egress (which can be an egress window/window well).

Some features shown are optional. Your Purchase & Sale Agreement governs, whether items are labeled "optional" in this document or not.

CLG HT SHOWN 7'-8" CLG HT POSSIBLE 9'-0"

\* Major Change Fee, see website plan page for cost

| F1 LIVING AREA       | 0 FT    | F1 BEDROOMS          | 0    | F1 BATHROOMS         | 0    |
|----------------------|---------|----------------------|------|----------------------|------|
| Main                 | 0.00 FT | Main                 | 0.00 | Main                 | 0.00 |
| Future               | 0.00 FT | Future               | 0.00 | Future               | 0.00 |
| 2 <sup>nd</sup> Unit | 0.00 FT | 2 <sup>nd</sup> Unit | 0.00 | 2 <sup>nd</sup> Unit | 0.00 |