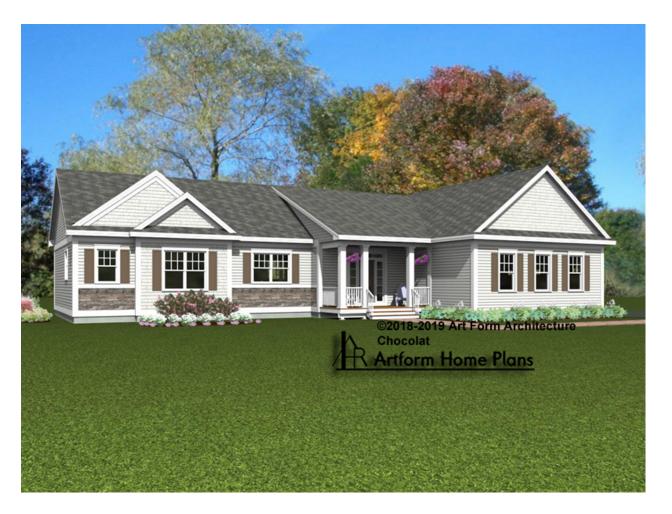

#### **CHOCOLAT** 929.144.v3 GR

In addition to our Terms and Conditions (the "Terms"), please be aware of the following:

Art Form Architecture, LLC ("Artform") requires that our Drawings be built substantially as designed. Artform will not be obligated by or liable for use of this design with markups as part of any builder agreement. While we attempt to accommodate where possible and reasonable, and where the changes do not denigrate our design, any and all changes to Drawings must be approved in writing by Artform. It is recommended that you have your Drawing updated by Artform prior to attaching any Drawing to any builder agreement. Artform shall not be responsible for the misuse of or unauthorized alterations to any of its Drawings.



**Width** 76.00 FT

Depth 61.75 FT

Height 22.67 FT

| LIVING AREA          | 2129 FT |
|----------------------|---------|
| Main                 | 2129 FT |
| Future               | 0 FT    |
| 2 <sup>nd</sup> Unit | 0 FT    |

| BEDROOMS             | 3 |
|----------------------|---|
| Main                 | 3 |
| Future               | 0 |
| 2 <sup>nd</sup> Unit | 0 |

| BATHROOMS            | 2.5 |  |
|----------------------|-----|--|
| Main                 | 2.5 |  |
| Future               | 0   |  |
| 2 <sup>nd</sup> Unit | 0   |  |



#### CHOCOLAT - 1<sup>ST</sup> FLOOR 929.144.v3 GR

Some features shown are optional. Your Purchase & Sale Agreement governs, whether items are labeled "optional" in this document or not.



#### CLG HT SHOWN 9'-0" CLG HT POSSIBLE 8'-0"

\* Major Cha