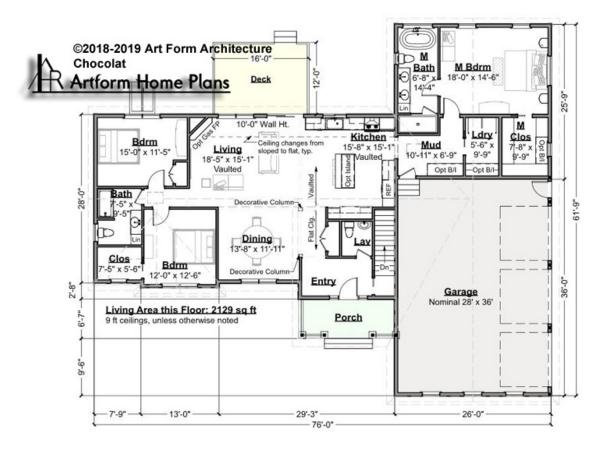

#### CHOCOLAT - 1<sup>ST</sup> FLOOR 929.144.v3 GR

Some features shown are optional. Your Purchase & Sale Agreement governs, whether items are labeled "optional" in this document or not.

#### CLG HT SHOWN 9'-0" CLG HT POSSIBLE 8'-0"

\* Major Change Fee, see website plan page for cost

| F1 LIVING AREA       | 2129 <sup>FT</sup> | F1 BEDROOMS          | 3    | F1 BATHROOMS         | 2.5  |
|----------------------|--------------------|----------------------|------|----------------------|------|
| Main                 | 2129.00 FT         | Main                 | 3.00 | Main                 | 2.50 |
| Future               | 0.00 FT            | Future               | 0.00 | Future               | 0.00 |
| 2 <sup>nd</sup> Unit | 0.00 FT            | 2 <sup>nd</sup> Unit | 0.00 | 2 <sup>nd</sup> Unit | 0.00 |