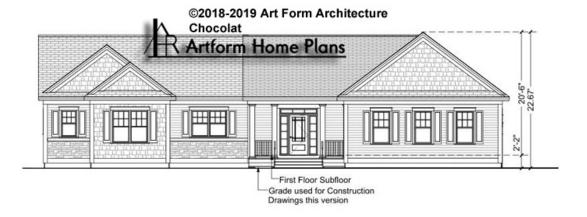

ich can be an egress window/window well).

Some features shown are optional. Your Purchase & Sale Agreement governs, whether items are labeled "optional" in this document or not.



CLG HT SHOWN 7'-8" CLG HT POSSIBLE 9'-0"

\* Major Change Fee, see website plan page for cost

| F1 LIVING AREA       | 0 FT    | F1 BEDROOMS          | 0    | F1 BATHROOMS         | 0    |
|----------------------|---------|----------------------|------|----------------------|------|
| Main                 | 0.00 FT | Main                 | 0.00 | Main                 | 0.00 |
| Future               | 0.00 FT | Future               | 0.00 | Future               | 0.00 |
| 2 <sup>nd</sup> Unit | 0.00 FT | 2 <sup>nd</sup> Unit | 0.00 | 2 <sup>nd</sup> Unit | 0.00 |



## CHOCOLAT - FRONT ELEVATION 929.144.v3 GR





## CHOCOLAT - RIGHT ELEVATION 929.144.v3 GR





# CHOCOLAT - REAR ELEVATION 929.144.v3 GR





## CHOCOLAT - LEFT ELEVATION 929.144.v3 GR