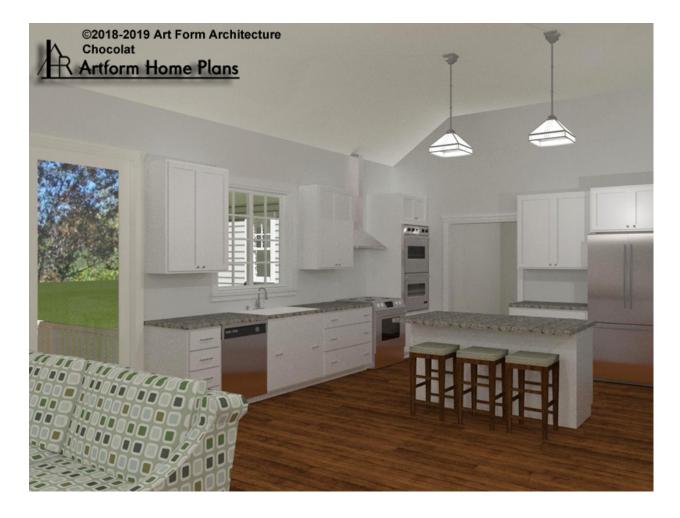

ocument or not.



#### CLG HT SHOWN 9'-0" CLG HT POSSIBLE 8'-0"

\* Major Change Fee, see website plan page for cost

| F1 LIVING AREA       | 2129 <sup>FT</sup> | F1 BEDROOMS          | 3    | F1 BATHROOMS         | 2.5  |
|----------------------|--------------------|----------------------|------|----------------------|------|
| Main                 | 2129.00 FT         | Main                 | 3.00 | Main                 | 2.50 |
| Future               | 0.00 FT            | Future               | 0.00 | Future               | 0.00 |
| 2 <sup>nd</sup> Unit | 0.00 FT            | 2 <sup>nd</sup> Unit | 0.00 | 2 <sup>nd</sup> Unit | 0.00 |



#### CHOCOLAT - 1<sup>ST</sup> FLOOR 929.144.v3 GR



**Dining & Entry - Additional Image** 



#### CHOCOLAT - 1<sup>ST</sup> FLOOR 929.144.v3 GR



Kitchen - Additional Image



# CHOCOLAT - BASEMENT 929.144.v3 GR

Note - not shown here, this basement is over 2000 sf. Under the new code it requires a second means of egress (which can be an egress window/window well).

Some features shown are optional. Your Purchase & Sale Agreement governs, whether items are labeled "optional" in this document or not.



CLG HT SHOWN 7'-8" CLG HT POSSIBLE 9'-0"

\* Major Change Fee, see website plan page for cost

| F1 LIVING AREA       | 0 FT    | F1 BEDROOMS          | 0    | F1 BATHROOMS         | 0    |
|----------------------|---------|----------------------|------|----------------------|------|
| Main                 | 0.00 FT | Main                 | 0.00 | Main                 | 0.00 |
| Future               | 0.00 FT | Future