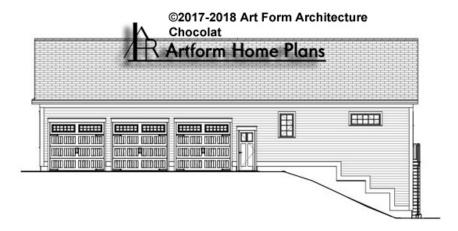

ns, whether items are labeled "optional" in this document or not.



CLG HT SHOWN 8'-1" - 8'-11" CLG HT POSSIBLE 9'-0"

\* Major Change Fee, see website plan page for cost

| F1 LIVING AREA       | 0 <sup>FT</sup>    | F1 BEDROOMS          | 0    | F1 BATHROOMS         | 0    |
|----------------------|--------------------|----------------------|------|----------------------|------|
| Main                 | 0.00 <sup>FT</sup> | Main                 | 0.00 | Main                 | 0.00 |
| Future               | 0.00 <sup>FT</sup> | Future               | 0.00 | Future               | 0.00 |
| 2 <sup>nd</sup> Unit | 0.00 <sup>FT</sup> | 2 <sup>nd</sup> Unit | 0.00 | 2 <sup>nd</sup> Unit | 0.00 |



## CHOCOLAT - FRONT ELEVATION 929.144.v2 GR





## CHOCOLAT - RIGHT ELEVATION 929.144.v2 GR





## CHOCOLAT - REAR ELEVATION 929.144.v2 GR





## CHOCOLAT - LEFT ELEVATION 929.144.v2 GR