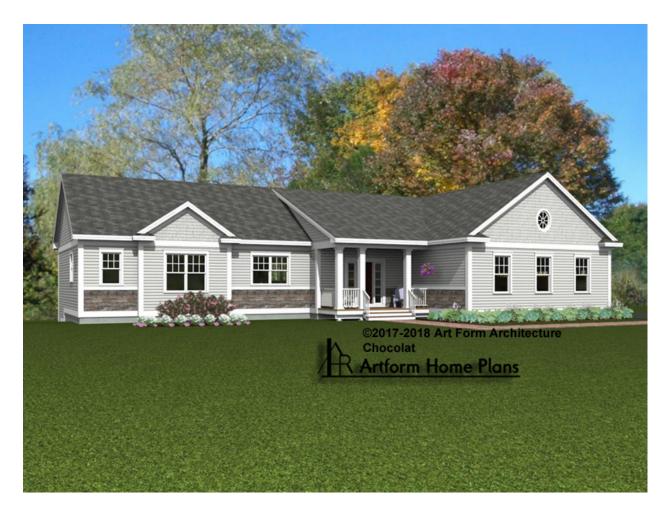

#### **CHOCOLAT** 929.144.v2 GR

In addition to our Terms and Conditions (the "Terms"), please be aware of the following:

Art Form Architecture, LLC ("Artform") requires that our Drawings be built substantially as designed. Artform will not be obligated by or liable for use of this design with markups as part of any builder agreement. While we attempt to accommodate where possible and reasonable, and where the changes do not denigrate our design, any and all changes to Drawings must be approved in writing by Artform. It is recommended that you have your Drawing updated by Artform prior to attaching any Drawing to any builder agreement. Artform shall not be responsible for the misuse of or unauthorized alterations to any of its Drawings.



Depth 61.75 FT

**Width** 78.00 FT

0 FT

**LIVING AREA** 

Main

Future

2<sup>nd</sup> Unit

 2180 FT
 BEDROOMS
 3

 2180 FT
 Main
 3

 0 FT
 Future
 0

2<sup>nd</sup> Unit

Height 22.17 FT

| BATHROOMS            | 2.5 |
|----------------------|-----|
| Main                 | 2.5 |
| Future               | 0   |
| 2 <sup>nd</sup> Unit | 0   |

0



#### CHOCOLAT - 1<sup>ST</sup> FLOOR 929.144.v2 GR

Some features shown are optional. Your Purchase & Sale Agreement governs, whether items are labeled "optional" in this document or not.



CLG HT SHOWN 9'-0" CLG HT POSSIBLE 8'-0"

\* Major Change Fee, see website plan page for cost

| F1 LIVING AREA       | 2180 <sup>FT</sup> | F1 BEDROOMS          | 3    | F1 BATHROOMS         | 2.5  |
|----------------------|--------------------|-------