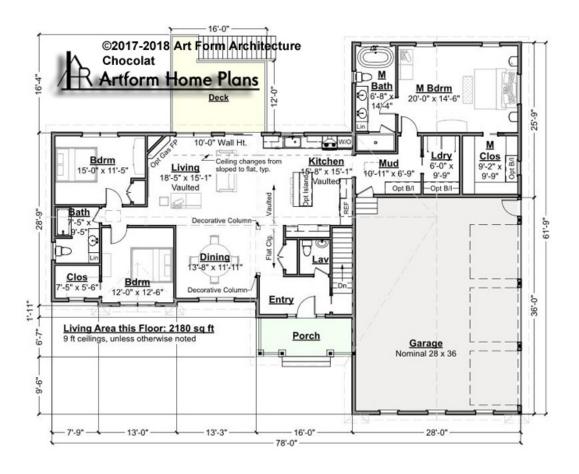

#### CHOCOLAT - 1<sup>ST</sup> FLOOR 929.144.v2 GR

Some features shown are optional. Your Purchase & Sale Agreement governs, whether items are labeled "optional" in this document or not.

CLG HT SHOWN 9'-0" CLG HT POSSIBLE 8'-0"

\* Major Change Fee, see website plan page for cost

| F1 LIVING AREA       | 2180 <sup>FT</sup> | F1 BEDROOMS          | 3    | F1 BATHROOMS         | 2.5  |
|----------------------|--------------------|----------------------|------|----------------------|------|
| Main                 | 2180.00 FT         | Main                 | 3.00 | Main                 | 2.50 |
| Future               | 0.00 <sup>FT</sup> | Future               | 0.00 | Future               | 0.00 |
| 2 <sup>nd</sup> Unit | 0.00 <sup>FT</sup> | 2 <sup>nd</sup> Unit | 0.00 | 2 <sup>nd</sup> Unit | 0.00 |