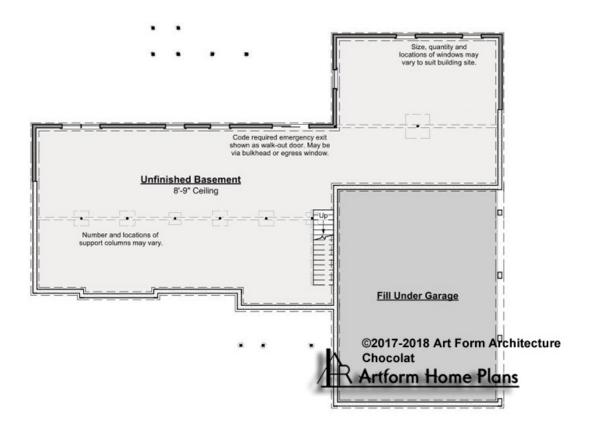

# CHOCOLAT - BASEMENT 929.144.v2 GR

Note - not shown here, this basement is over 2000 sf. Under the new code it requires a second means of egress (which can be an egress window/window well).

Some features shown are optional. Your Purchase & Sale Agreement governs, whether items are labeled "optional" in this document or not.

CLG HT SHOWN 8'-1" - 8'-11" CLG HT POSSIBLE 9'-0"

\* Major Change Fee, see website plan page for cost

| F1 LIVING AREA       | 0 <sup>FT</sup>    | F1 BEDROOMS          | 0    | F1 BATHROOMS         | 0    |
|----------------------|--------------------|----------------------|------|----------------------|------|
| Main                 | 0.00 <sup>FT</sup> | Main                 | 0.00 | Main                 | 0.00 |
| Future               | 0.00 <sup>FT</sup> | Future               | 0.00 | Future               | 0.00 |
| 2 <sup>nd</sup> Unit | 0.00 <sup>FT</sup> | 2 <sup>nd</sup> Unit | 0.00 | 2 <sup>nd</sup> Unit | 0.00 |