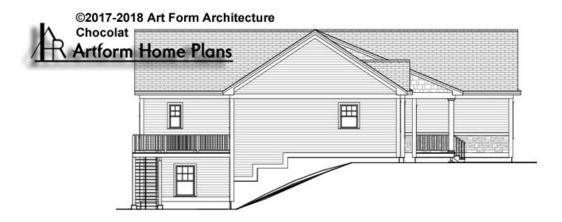

## CHOCOLAT - RIGHT ELEVATION 929.144.v2 GR

## CHOCOLAT - LEFT ELEVATION 929.144.v2 GR