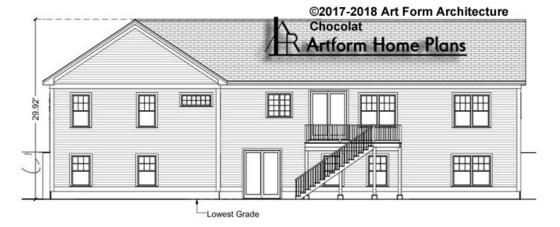

document or not.



CLG HT SHOWN 8'-1" - 8'-11" CLG HT POSSIBLE 9'-0"

\* Major Change Fee, see website plan page for cost

| F1 LIVING AREA       | 0 <sup>FT</sup>    | F1 BEDROOMS          | 0    | F1 BATHROOMS         | 0    |
|----------------------|--------------------|----------------------|------|----------------------|------|
| Main                 | 0.00 <sup>FT</sup> | Main                 | 0.00 | Main                 | 0.00 |
| Future               | 0.00 <sup>FT</sup> | Future               | 0.00 | Future               | 0.00 |
| 2 <sup>nd</sup> Unit | 0.00 <sup>FT</sup> | 2 <sup>nd</sup> Unit | 0.00 | 2 <sup>nd</sup> Unit | 0.00 |



## CHOCOLAT - FRONT ELEVATION 929.144.v2 GR





## CHOCOLAT - RIGHT ELEVATION 929.144.v2 GR





## CHOCOLAT - REAR ELEVATION 929.144.v2 GR





## CHOCOLAT - LEFT ELEVATION 929.144.v2 GR