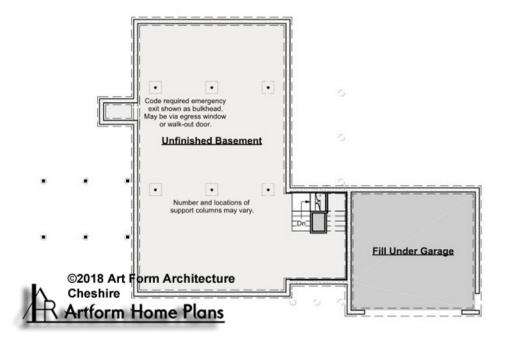

## CHESHIRE - BASEMENT 860.124

\_

Some features shown are optional. Your Purchase & Sale Agreement governs, whether items are labeled "optional" in this document or not.

CRS 860 124 Cheshire

#### CLG HT SHOWN 7'-8" CLG HT POSSIBLE 9'-0"

\* Major Change Fee, see website plan page for cost

| F1 LIVING AREA       | 0 FT               | F1 BEDROOMS          | 0    | F1 BATHROOMS         | 0    |
|----------------------|--------------------|----------------------|------|----------------------|------|
| Main                 | 0.00 <sup>FT</sup> | Main                 | 0.00 | Main                 | 0.00 |
| Future               | 0.00 <sup>FT</sup> | Future               | 0.00 | Future               | 0.00 |
| 2 <sup>nd</sup> Unit | 0.00 <sup>FT</sup> | 2 <sup>nd</sup> Unit | 0.00 | 2 <sup>nd</sup> Unit | 0.00 |