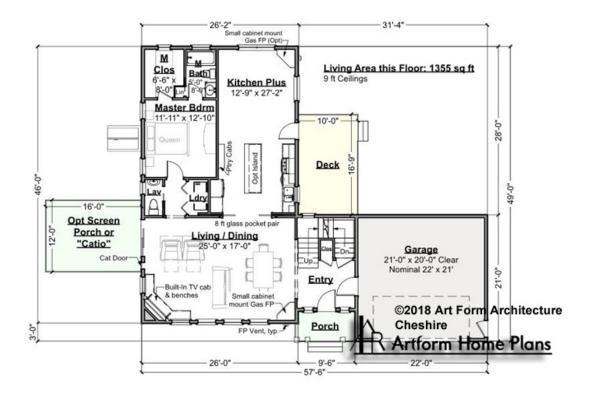

### CHESHIRE - 1<sup>ST</sup> FLOOR 860.124

Some features shown are optional. Your Purchase & Sale Agreement governs, whether items are labeled "optional" in this document or not.

CRS 860.124 Cheshire

#### CLG HT SHOWN 9'-0" CLG HT POSSIBLE 8'-0"

\* Major Change Fee, see website plan page for cost

| F1 LIVING AREA       | 1355 <sup>FT</sup>    | F1 BEDROOMS          | 1    | F1 BATHROOMS         | 1.5  |
|----------------------|-----------------------|----------------------|------|----------------------|------|
| Main                 | 1355.00 <sup>FT</sup> | Main                 | 1.00 | Main                 | 1.50 |
| Future               | 0.00 <sup>FT</sup>    | Future               | 0.00 | Future               | 0.00 |
| 2 <sup>nd</sup> Unit | 0.00 FT               | 2 <sup>nd</sup> Unit | 0.00 | 2 <sup>nd</sup> Unit | 0.00 |