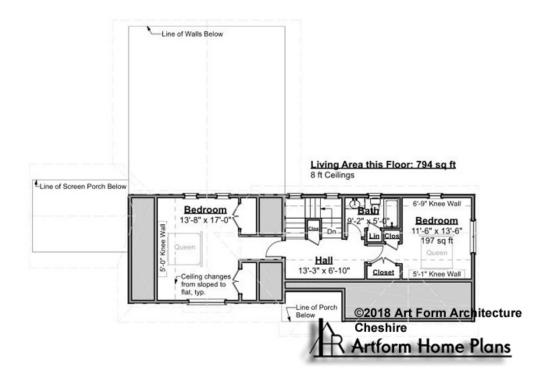

### CHESHIRE - 2<sup>ND</sup> FLOOR 860.124

\_

Some features shown are optional. Your Purchase & Sale Agreement governs, whether items are labeled "optional" in this document or not.

CRS 860 124 Cheshin

#### CLG HT SHOWN 8'-0" CLG HT POSSIBLE 8'-0"

\* Major Change Fee, see website plan page for cost

| F1 LIVING AREA       | 794 <sup>FT</sup>    | F1 BEDROOMS          | 2    | F1 BATHROOMS         | 1    |
|----------------------|----------------------|----------------------|------|----------------------|------|
| Main                 | 794.00 <sup>FT</sup> | Main                 | 2.00 | Main                 | 1.00 |
| Future               | 0.00 <sup>FT</sup>   | Future               | 0.00 | Future               | 0.00 |
| 2 <sup>nd</sup> Unit | 0.00 FT              | 2 <sup>nd</sup> Unit | 0.00 | 2 <sup>nd</sup> Unit | 0.00 |