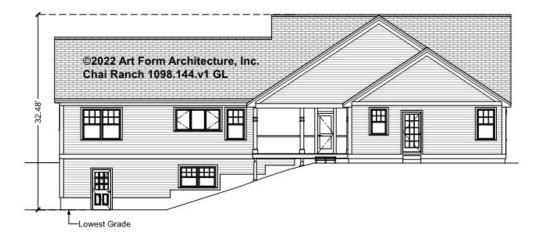

Sale Agreement governs, whether items are labeled "optional" in this document or not.



#### CLG HT SHOWN 8'-1" - 8'-11" CLG HT POSSIBLE 7'-8"

\* Major Change Fee, see website plan page for cost

| F1 LIVING AREA       | 0 FT | F1 BEDROOMS          | 0 | F1 BATHROOMS         | 1    |
|----------------------|------|----------------------|---|----------------------|------|
| Main                 | FT   | Main                 |   | Main                 |      |
| Future               | FT   | Future               |   | Future               | 1.00 |
| 2 <sup>nd</sup> Unit | FT   | 2 <sup>nd</sup> Unit |   | 2 <sup>nd</sup> Unit |      |



### CHAI RANCH - FRONT ELEVATION 1098.144.v1 GL





### CHAI RANCH - RIGHT ELEVATION 1098.144.v1 GL





### CHAI RANCH - REAR ELEVATION 1098.144.v1 GL





### CHAI RANCH - LEFT ELEVATION 1098.144.v1 GL





#### CHAI RANCH - REAR RENDER 1098.144.v1 GL