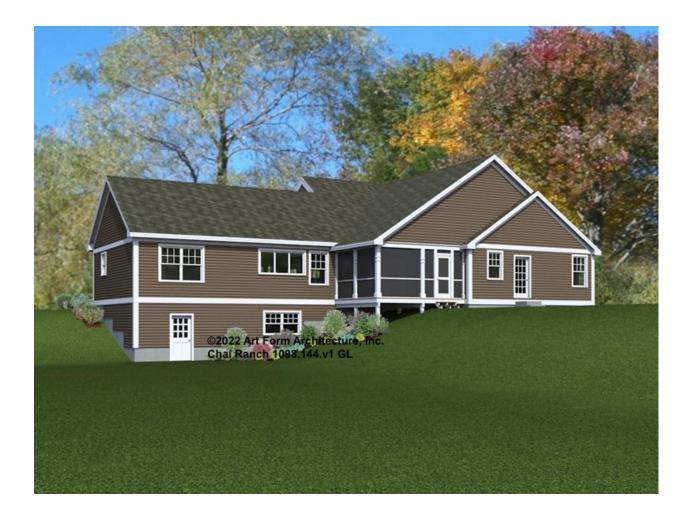

HOWN 8'-1" - 8'-11" CLG HT POSSIBLE 7'-8"

\* Major Change Fee, see website plan page for cost

| F1 LIVING AREA       | 0 FT | F1 BEDROOMS          | 0 | F1 BATHROOMS         | 1    |
|----------------------|------|----------------------|---|----------------------|------|
| Main                 | FT   | Main                 |   | Main                 |      |
| Future               | FT   | Future               |   | Future               | 1.00 |
| 2 <sup>nd</sup> Unit | FT   | 2 <sup>nd</sup> Unit |   | 2 <sup>nd</sup> Unit |      |



### CHAI RANCH - FRONT ELEVATION 1098.144.v1 GL





### CHAI RANCH - RIGHT ELEVATION 1098.144.v1 GL





### CHAI RANCH - REAR ELEVATION 1098.144.v1 GL





### CHAI RANCH - LEFT ELEVATION 1098.144.v1 GL





#### CHAI RANCH - REAR RENDER 1098.144.v1 GL