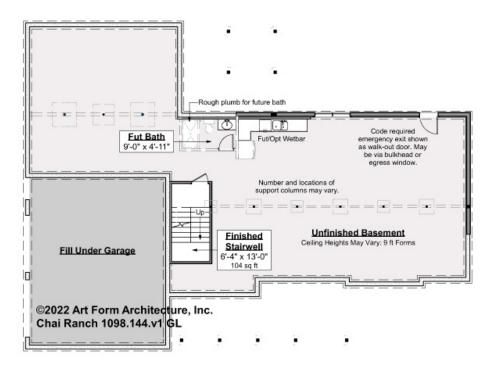

# CHAI RANCH - BASEMENT 1098.144.v1 GL

Some features shown are optional. Your Purchase & Sale Agreement governs, whether items are labeled "optional" in this document or not.

#### CLG HT SHOWN 8'-1" - 8'-11" CLG HT POSSIBLE 7'-8"

\* Major Change Fee, see website plan page for cost

| F1 LIVING AREA       | 0 FT | F1 BEDROOMS          | 0 | F1 BATHROOMS         | 1    |
|----------------------|------|----------------------|---|----------------------|------|
| Main                 | FT   | Main                 |   | Main                 |      |
| Future               | FT   | Future               |   | Future               | 1.00 |
| 2 <sup>nd</sup> Unit | FT   | 2 <sup>nd</sup> Unit |   | 2 <sup>nd</sup> Unit |      |