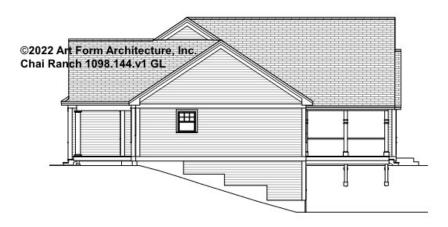

Some features shown are optional. Your Purchase & Sale Agreement governs, whether items are labeled "optional" in this document or not.



#### CLG HT SHOWN 8'-1" - 8'-11" CLG HT POSSIBLE 7'-8"

\* Major Change Fee, see website plan page for cost

| F1 LIVING AREA       | 0 FT | F1 BEDROOMS          | 0 | F1 BATHROOMS         | 1    |
|----------------------|------|----------------------|---|----------------------|------|
| Main                 | FT   | Main                 |   | Main                 |      |
| Future               | FT   | Future               |   | Future               | 1.00 |
| 2 <sup>nd</sup> Unit | FT   | 2 <sup>nd</sup> Unit |   | 2 <sup>nd</sup> Unit |      |



### CHAI RANCH - FRONT ELEVATION 1098.144.v1 GL





### CHAI RANCH - RIGHT ELEVATION 1098.144.v1 GL





### CHAI RANCH - REAR ELEVATION 1098.144.v1 GL





### CHAI RANCH - LEFT ELEVATION 1098.144.v1 GL





#### CHAI RANCH - REAR RENDER 1098.144.v1 GL