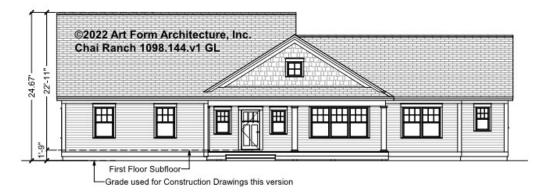

it |      |



# CHAI RANCH - BASEMENT 1098.144.v1 GL

Some features shown are optional. Your Purchase & Sale Agreement governs, whether items are labeled "optional" in this document or not.



#### CLG HT SHOWN 8'-1" - 8'-11" CLG HT POSSIBLE 7'-8"

\* Major Change Fee, see website plan page for cost

| F1 LIVING AREA       | 0 FT | F1 BEDROOMS          | 0 | F1 BATHROOMS         | 1    |
|----------------------|------|----------------------|---|----------------------|------|
| Main                 | FT   | Main                 |   | Main                 |      |
| Future               | FT   | Future               |   | Future               | 1.00 |
| 2 <sup>nd</sup> Unit | FT   | 2 <sup>nd</sup> Unit |   | 2 <sup>nd</sup> Unit |      |



### CHAI RANCH - FRONT ELEVATION 1098.144.v1 GL





### CHAI RANCH - RIGHT ELEVATION 1098.144.v1 GL





### CHAI RANCH - REAR ELEVATION 1098.144.v1 GL





### CHAI RANCH - LEFT ELEVATION 1098.144.v1 GL





#### CHAI RANCH - REAR RENDER 1098.144.v1 GL