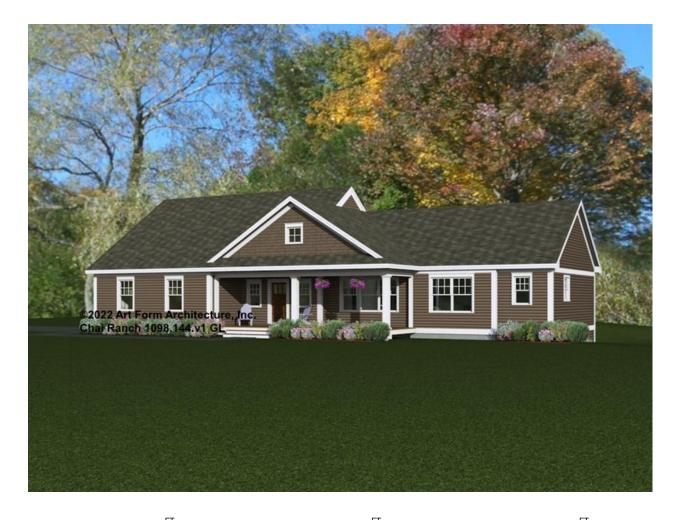

# **CHAI RANCH** 1098.144.v1 GL

In addition to our Terms and Conditions (the "Terms"), please be aware of the following:

Art Form Architecture, LLC ("Artform") requires that our Drawings be built substantially as designed. Artform will not be obligated by or liable for use of this design with markups as part of any builder agreement. While we attempt to accommodate where possible and reasonable, and where the changes do not denigrate our design, any and all changes to Drawings must be approved in writing by Artform. It is recommended that you have your Drawing updated by Artform prior to attaching any Drawing to any builder agreement. Artform shall not be responsible for the misuse of or unauthorized alterations to any of its Drawings.



| <b>Width</b> 74.00 FT |         | <b>Depth</b> 54.25 <sup>F1</sup> |   | Height 24.67         |     |
|-----------------------|---------|----------------------------------|---|----------------------|-----|
| LIVING AREA           | 2039 FT | BEDROOMS                         | 3 | BATHROOMS            | 3.5 |
| Main                  | 2039 FT | Main                             | 3 | Main                 | 2.5 |
| Future                | 0 FT    | Future                           | 0 | Future               | 1   |
| 2 <sup>nd</sup> Unit  | 0 FT    | 2 <sup>nd</sup> Unit             | 0 | 2 <sup>nd</sup> Unit | 0   |



#### CHAI RANCH - 1<sup>ST</sup> FLOOR 1098.144.v1 GL

Some features shown are optional. Your Purchase & Sale Agreement governs, whether items are labeled "optional" in th