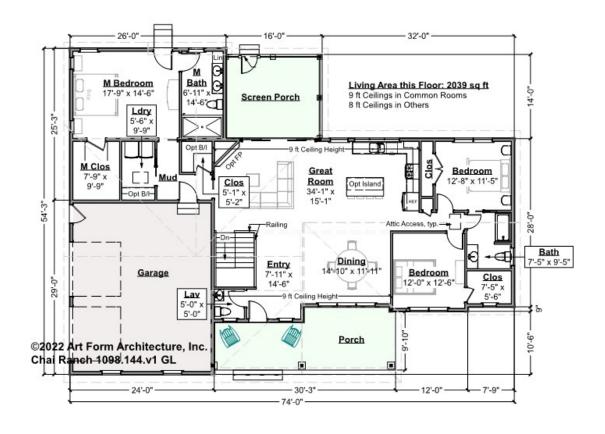

#### CHAI RANCH - 1<sup>ST</sup> FLOOR 1098.144.v1 GL

Some features shown are optional. Your Purchase & Sale Agreement governs, whether items are labeled "optional" in this document or not.

#### CLG HT SHOWN 9'-0" CLG HT POSSIBLE 8'-0"

\* Major Change Fee, see website plan page for cost

| F1 LIVING AREA       | 2039 <sup>FT</sup> | F1 BEDROOMS          | 3    | F1 BATHROOMS         | 2.5  |
|----------------------|--------------------|----------------------|------|----------------------|------|
| Main                 | 2039.00 FT         | Main                 | 3.00 | Main                 | 2.50 |
| Future               | FT                 | Future               |      | Future               |      |
| 2 <sup>nd</sup> Unit | FT                 | 2 <sup>nd</sup> Unit |      | 2 <sup>nd</sup> Unit |      |