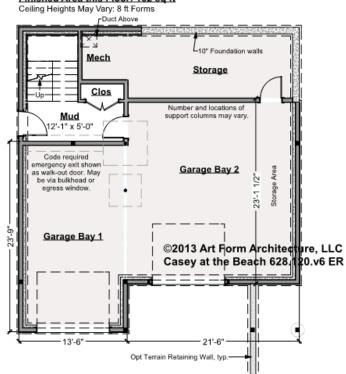

## CASEY AT THE BEACH - BASEMENT 628.120.v6 ER

Note: Finished Basement area is NOT included in main or Future Living Area, but IS shown on CDs. We do this so Search doesn't mislead.

Some features shown are optional. Your Purchase & Sale Agreement governs, whether items are labeled "optional" in this document or not.

#### Finished Area this Floor: 162 sq ft

#### CLG HT SHOWN 7'-8" CLG HT POSSIBLE 7'-8"

\* Major Change Fee, see website plan page for cost

| F1 LIVING AREA       | 0 FT | F1 BEDROOMS          | 0 | F1 BATHROOMS 0       |
|----------------------|------|----------------------|---|----------------------|
| Main                 | FT   | Main                 |   | Main                 |
| Future               | FT   | Future               |   | Future               |
| 2 <sup>nd</sup> Unit | FT   | 2 <sup>nd</sup> Unit |   | 2 <sup>nd</sup> Unit |