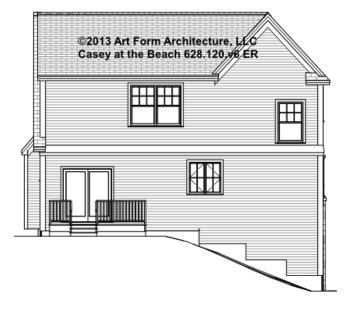

erns, whether items are labeled "optional" in this document or not.

#### Finished Area this Floor: 162 sq ft



#### CLG HT SHOWN 7'-8" CLG HT POSSIBLE 7'-8"

\* Major Change Fee, see website plan page for cost

| F1 LIVING AREA       | 0 FT | F1 BEDROOMS          | 0 | F1 BATHROOMS 0       |
|----------------------|------|----------------------|---|----------------------|
| Main                 | FT   | Main                 |   | Main                 |
| Future               | FT   | Future               |   | Future               |
| 2 <sup>nd</sup> Unit | FT   | 2 <sup>nd</sup> Unit |   | 2 <sup>nd</sup> Unit |



## CASEY AT THE BEACH - FRONT ELEVATION 628.120.v6 ER





# CASEY AT THE BEACH - RIGHT ELEVATION 628.120.v6 ER





# CASEY AT THE BEACH - REAR ELEVATION 628.120.v6 ER

\_





## CASEY AT THE BEACH - LEFT ELEVATION 628.120.v6 ER

\_





## CASEY AT THE BEACH - REAR RENDER 628.120.v6 ER