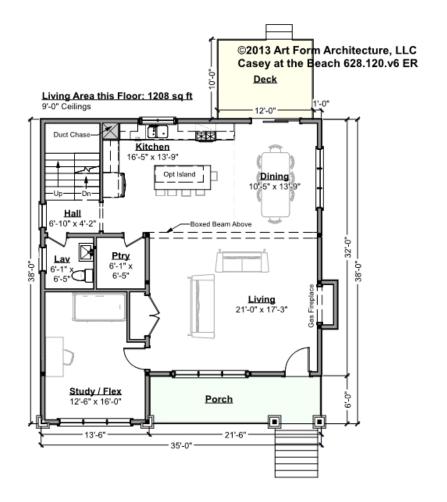

# CASEY AT THE BEACH - 1<sup>ST</sup> FLOOR 628.120.v6 ER

Some features shown are optional. Your Purchase & Sale Agreement governs, whether items are labeled "optional" in this document or not.

CLG HT SHOWN 9'-0" CLG HT POSSIBLE 8'-0"

#### Living Area this Floor: 1201 sq ft

\* Major Change Fee, see website plan page for cost

| F1 LIVING AREA       | 1208 <sup>FT</sup>    | F1 BEDROOMS          | 1    | F1 BATHROOMS         | 0.5  |
|----------------------|-----------------------|----------------------|------|----------------------|------|
| Main                 | 1208.00 <sup>FT</sup> | Main                 | 1.00 | Main                 | 0.50 |
| Future               | FT                    | Future               |      | Future               |      |
| 2 <sup>nd</sup> Unit | FT                    | 2 <sup>nd</sup> Unit |      | 2 <sup>nd</sup> Unit |      |