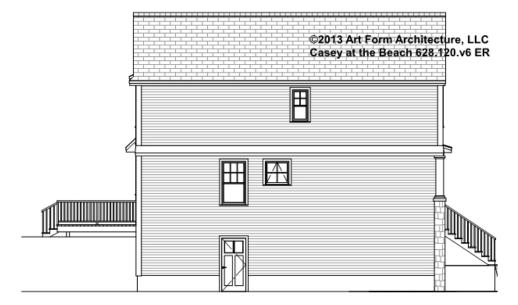

not.

#### Finished Area this Floor: 162 sq ft



#### CLG HT SHOWN 7'-8" CLG HT POSSIBLE 7'-8"

\* Major Change Fee, see website plan page for cost

| F1 LIVING AREA       | 0 FT | F1 BEDROOMS          | 0 | F1 BATHROOMS 0       |
|----------------------|------|----------------------|---|----------------------|
| Main                 | FT   | Main                 |   | Main                 |
| Future               | FT   | Future               |   | Future               |
| 2 <sup>nd</sup> Unit | FT   | 2 <sup>nd</sup> Unit |   | 2 <sup>nd</sup> Unit |



## CASEY AT THE BEACH - FRONT ELEVATION 628.120.v6 ER





# CASEY AT THE BEACH - RIGHT ELEVATION 628.120.v6 ER





# CASEY AT THE BEACH - REAR ELEVATION 628.120.v6 ER

\_





## CASEY AT THE BEACH - LEFT ELEVATION 628.120.v6 ER

\_





## CASEY AT THE BEACH - REAR RENDER 628.120.v6 ER