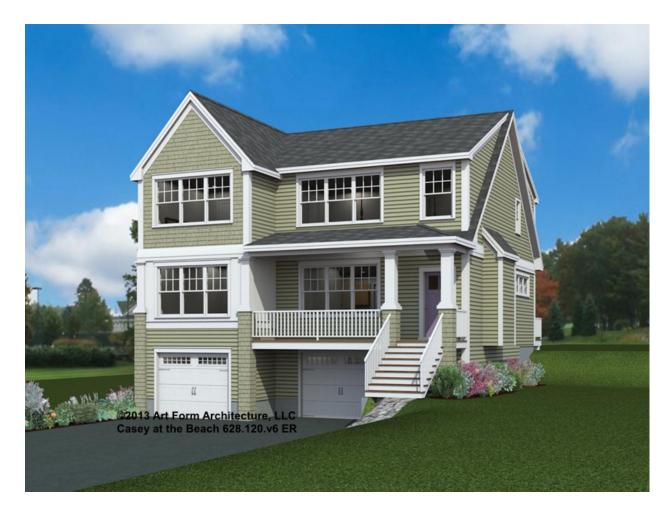

## CASEY AT THE BEACH - FRONT ELEVATION 628.120.v6 ER

**Width** 35.00 <sup>FT</sup> **Depth** 38.00 <sup>FT</sup>

| LIVING AREA          | 2409 <sup>FT</sup> | BEDROOMS             | 4 | BATHROOMS            | 2.5 |
|----------------------|--------------------|----------------------|---|----------------------|-----|
| Main                 | 2409 FT            | Main                 | 4 | Main                 | 2.5 |
| Future               | 0 FT               | Future               | 0 | Future               | 0   |
| 2 <sup>nd</sup> Unit | 0 FT               | 2 <sup>nd</sup> Unit | 0 | 2 <sup>nd</sup> Unit | 0   |

Height 34.83 FT