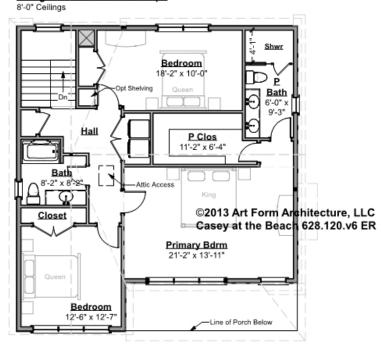

# CASEY AT THE BEACH - 2<sup>ND</sup> FLOOR 628.120.v6 ER

Some features shown are optional. Your Purchase & Sale Agreement governs, whether items are labeled "optional" in this document or not.

#### CLG HT SHOWN 8'-0" CLG HT POSSIBLE 9'-0"

\* Major Change Fee, see website plan page for cost

| F1 LIVING AREA       | 1201 <sup>FT</sup> | F1 BEDROOMS          | 3    | F1 BATHROOMS         | 2    |
|----------------------|--------------------|----------------------|------|----------------------|------|
| Main                 | 1201.00 FT         | Main                 | 3.00 | Main                 | 2.00 |
| Future               | FT                 | Future               |      | Future               |      |
| 2 <sup>nd</sup> Unit | FT                 | 2 <sup>nd</sup> Unit |      | 2 <sup>nd</sup> Unit |      |